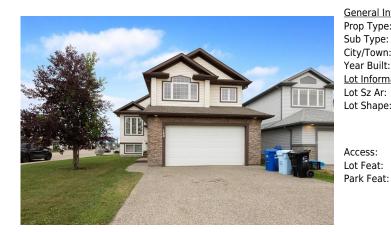

## 180 MOUNTAIN AVENS Crescent, Fort McMurray T9K 1Y1

| MLS®#:  | A2204439 | Area:   | Timberlea    | Listing<br>Date: | 03/21/25 | List Price: \$629,900      |
|---------|----------|---------|--------------|------------------|----------|----------------------------|
| Status: | Active   | County: | Wood Buffalo | Change:          | None     | Association: Fort McMurray |

| eral Information |                                               |                    |           | DOM           |           |  |
|------------------|-----------------------------------------------|--------------------|-----------|---------------|-----------|--|
| Туре:            | Residential                                   |                    |           | 90            |           |  |
| Гуре:            | Detached                                      |                    |           | <u>Layout</u> |           |  |
| Town:            | Fort McMurray                                 | Finished Floor Are | <u>ea</u> | Beds:         | 5 (3 2 )  |  |
| Built:           | 2008                                          | Abv Sqft:          | 1,847     | Baths:        | 3.0 (3 0) |  |
| nformation       |                                               | Low Sqft:          |           | Style:        | Bi-Level  |  |
| z Ar:            | 5,802 sqft                                    | Ttl Sqft:          | 1,847     |               |           |  |
| hape:            |                                               |                    |           | Parking       |           |  |
|                  |                                               |                    |           | Ttl Park:     | 6         |  |
|                  |                                               |                    |           | Garage Sz:    | 2         |  |
| SS:              |                                               |                    |           |               |           |  |
| eat:             | Back Yard,Lawn                                |                    |           |               |           |  |
| Feat:            | Double Garage Attached,Off Street,Parking Pad |                    |           |               |           |  |