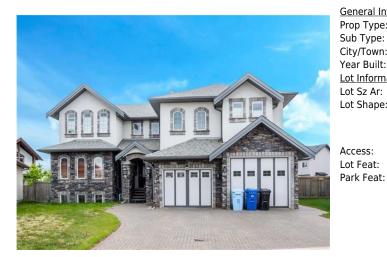

## 119 PEW Lane, Fort McMurray T9K 0A8

| MLS®#:  | A2203355 | Area:   | Timberlea    | Listing<br>Date: | 03/17/25 | List Price: <b>\$765,000</b> |
|---------|----------|---------|--------------|------------------|----------|------------------------------|
| Status: | Active   | County: | Wood Buffalo | Change:          | None     | Association: Fort McMurray   |

| neral Information    | <u>1</u>      |                    |           | DOM           |           |
|----------------------|---------------|--------------------|-----------|---------------|-----------|
| ор Туре:             | Residential   |                    |           | 114           |           |
| b Type:              | Detached      |                    |           | <u>Layout</u> |           |
| :y/Town:             | Fort McMurray | Finished Floor Are | <u>ea</u> | Beds:         | 7 (4 3 )  |
| ar Built:            | 2006          | Abv Sqft:          | 3,041     | Baths:        | 8.0 (8 0) |
| <u>t Information</u> |               | Low Sqft:          |           | Style:        | 2 Storey  |
| t Sz Ar:             | 8,167 sqft    | Ttl Sqft:          | 3,041     |               |           |
| t Shape:             |               |                    |           | Parking       |           |
|                      |               |                    |           |               | _         |
|                      |               |                    |           | Ttl Park:     | 5         |
|                      |               |                    |           | Garage Sz:    | 2         |
| Cess.                |               |                    |           |               |           |