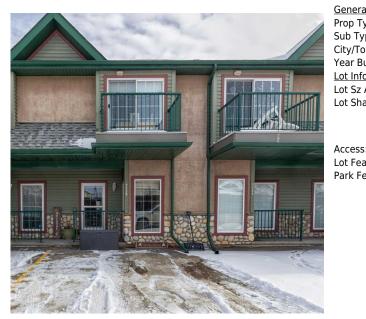

200 LOUGHEED Drive #7112, Fort McMurray T9K 2W3

| MLS®#:  | A2202755 | Area:   | Eagle Ridge  | Listing<br>Date: | 03/15/25 | List Price: <b>\$189,900</b> |
|---------|----------|---------|--------------|------------------|----------|------------------------------|
| Status: | Active   | County: | Wood Buffalo | Change:          | None     | Association: Fort McMurray   |

| al Information   |                                            |                    |           | DOM           |           |  |  |
|------------------|--------------------------------------------|--------------------|-----------|---------------|-----------|--|--|
| Туре:            | Residential                                |                    |           | 16            |           |  |  |
| ype:             | Row/Townhouse                              |                    |           | <u>Layout</u> |           |  |  |
| Town:            | Fort McMurray                              | Finished Floor Are | <u>ea</u> | Beds:         | 2 (2 )    |  |  |
| Built:           | 2006                                       | Abv Sqft:          | 1,239     | Baths:        | 2.0 (2 0) |  |  |
| <u>formation</u> |                                            | Low Sqft:          |           | Style:        | 2 Storey  |  |  |
| z Ar:            |                                            | Ttl Sqft:          | 1,239     |               |           |  |  |
| hape:            |                                            |                    |           | Darking       |           |  |  |
|                  |                                            |                    |           | Parking       | _         |  |  |
|                  |                                            |                    |           | Ttl Park:     | 2         |  |  |
|                  |                                            |                    |           | Garage Sz:    | 1         |  |  |
| 55:              |                                            |                    |           |               |           |  |  |
| eat:             | Level, Other                               |                    |           |               |           |  |  |
| Feat:            | Single Garage Attached, Stall, Underground |                    |           |               |           |  |  |

| Utilities and Features                   |                                                |                   |                                                        |       |                   |  |  |
|------------------------------------------|------------------------------------------------|-------------------|--------------------------------------------------------|-------|-------------------|--|--|
| Roof:<br>Heating:<br>Sewer:              | ing: Fireplace(s),Forced Air,Natural Gas Mixed |                   |                                                        |       |                   |  |  |
| Ext Feat:                                | Balcony,BBQ gas line,Playground                |                   | Other<br>Water Source:<br>Fnd/Bsmt:<br>Poured Concrete |       |                   |  |  |
| Kitchen Appl:<br>Int Feat:<br>Utilities: |                                                |                   |                                                        |       |                   |  |  |
| Room Information                         |                                                |                   |                                                        |       |                   |  |  |
| <u>Room</u>                              | Level                                          | <b>Dimensions</b> | <u>Room</u>                                            | Level | <u>Dimensions</u> |  |  |