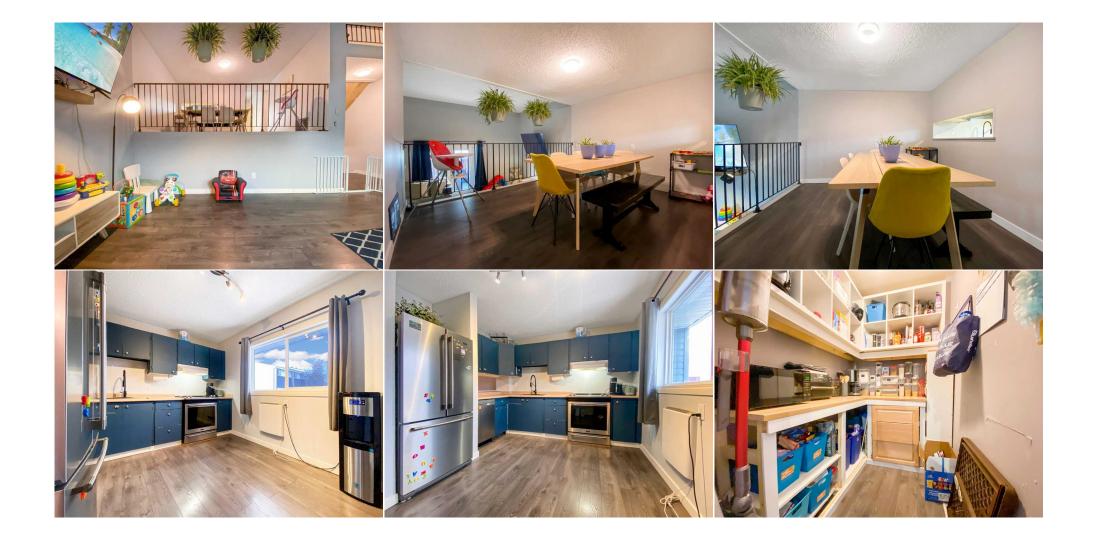

| Room                                            | Level                                                                                                                                 | <u>Dimensions</u><br>L                                                                                                                                       | <u>Room</u><br>.egal/Tax/Financial                                                                                                                 | <u>Level</u>                                                                                                        | Dimensions                                                                                                                                                                                                                                                                                              |
|-------------------------------------------------|---------------------------------------------------------------------------------------------------------------------------------------|--------------------------------------------------------------------------------------------------------------------------------------------------------------|----------------------------------------------------------------------------------------------------------------------------------------------------|---------------------------------------------------------------------------------------------------------------------|---------------------------------------------------------------------------------------------------------------------------------------------------------------------------------------------------------------------------------------------------------------------------------------------------------|
| Condo Fee:<br><b>\$494</b>                      |                                                                                                                                       | Title:<br><b>Fee Simple</b><br>Fee Freq:<br><b>Monthly</b>                                                                                                   |                                                                                                                                                    | Zoning:<br><b>R3</b>                                                                                                |                                                                                                                                                                                                                                                                                                         |
| Legal Desc:                                     | 7822583                                                                                                                               | ·····,                                                                                                                                                       | Remarks                                                                                                                                            |                                                                                                                     |                                                                                                                                                                                                                                                                                                         |
| Pub Rmks:<br>Inclusions:<br>Property Listed By: | closet, here you can enter the<br>to level 2 there is a large dini<br>there are 3 good sized bedroo<br>potential to finish the space. | e attached garage. Head up to<br>ng room overlooking the livir<br>oms, primary hosting a large<br>Updates include: new carpet<br>proom new cabinetry 2024, u | o the next level and you will find<br>ng area, a bright kitchen with big<br>walk-in closet and a full main ba<br>on stairs 2024, laminate flooring | d a large living room with  <br>g pantry and a half bathro<br>athroom. Laundry and stor<br>g throughout, new washer | he you are greeted by a spacious foyer with<br>boatio access to the quaint rear yard. Moving up<br>om finishes off this level. Up to the top floor<br>age are found in the basement of this home with<br>/dryer 2024, new fridge 2023, new bathroom<br>at location, be sure to book your viewing today! |