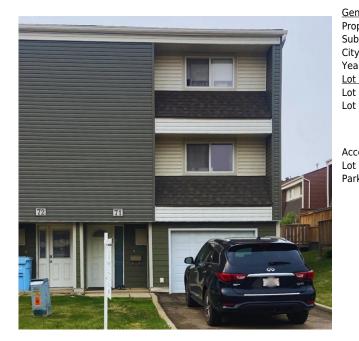

## 400 SILIN FOREST Road #71, Fort McMurray T9H 3S5

| MLS®#:  | A2202595 | Area:   | Thickwood    | Listing<br>Date: | 03/14/25       | List Price: <b>\$175,000</b> |
|---------|----------|---------|--------------|------------------|----------------|------------------------------|
| Status: | Active   | County: | Wood Buffalo | Change:          | -\$10k, 31-May | Association: Fort McMurray   |

| Sub Type:       | Residential<br>Row/Townhouse<br>Fort McMurray | Finished Floor Area |       | <u>DOM</u><br><b>118</b><br>Layout<br>Beds: | 3 (3 )             |
|-----------------|-----------------------------------------------|---------------------|-------|---------------------------------------------|--------------------|
| ,               | 1976                                          | Abv Sqft:           | 1,401 | Baths:                                      | 1.5 (1 1)          |
| Lot Information |                                               | Low Sqft:           |       | Style:                                      | 3 (or more) Storey |
| Lot Sz Ar:      |                                               | Ttl Sqft:           | 1,401 |                                             | · · · ·            |
| Lot Shape:      |                                               |                     |       | Parking                                     |                    |
|                 |                                               |                     |       | Ttl Park:                                   | 2                  |
|                 |                                               |                     |       | Garage Sz:                                  | 1                  |
| Access:         |                                               |                     |       | 00.0g0 02.                                  | -                  |
|                 | Back Yard                                     |                     |       |                                             |                    |
| Park Feat:      | Single Garage Attacl                          | hed                 |       |                                             |                    |
|                 |                                               |                     |       |                                             |                    |
|                 |                                               |                     |       |                                             |                    |
|                 |                                               |                     |       |                                             |                    |

Utilities and Features

| Roof:<br>Heating:<br>Sewer:              | Asphalt Shingle<br>Central       | Construction:<br><b>Mixed</b><br>Flooring: |
|------------------------------------------|----------------------------------|--------------------------------------------|
| Ext Feat:                                | Private Yard                     | Carpet,Laminate<br>Water Source:           |
|                                          |                                  | Fnd/Bsmt:<br>Poured Concrete               |
| Kitchen Appl:<br>Int Feat:<br>Utilities: | See Remarks<br>Closet Organizers |                                            |
|                                          |                                  | Room Information                           |