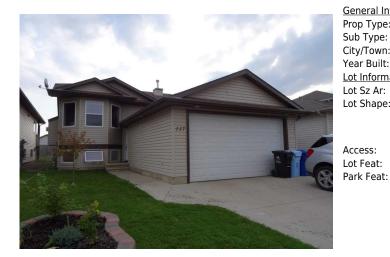

## 137 FOX Crescent, Fort McMurray T9K 0C2

| MLS®#:  | A2202099 | Area:   | Timberlea    | Listing<br>Date: | 03/14/25      | List Price: <b>\$494,900</b> |
|---------|----------|---------|--------------|------------------|---------------|------------------------------|
| Status: | Active   | County: | Wood Buffalo | Change:          | -\$4k, 30-May | Association: Fort McMurray   |

| neral Information    | -                                           |                   |           | DOM           |           |  |  |
|----------------------|---------------------------------------------|-------------------|-----------|---------------|-----------|--|--|
| ор Туре:             | Residential                                 |                   |           | 78            |           |  |  |
| b Type:              | Detached                                    |                   |           | <u>Layout</u> |           |  |  |
| :y/Town:             | Fort McMurray                               | Finished Floor Ar | <u>ea</u> | Beds:         | 5 (3 2 )  |  |  |
| ar Built:            | 2006                                        | Abv Sqft:         | 1,239     | Baths:        | 4.0 (4 0) |  |  |
| <u>t Information</u> |                                             | Low Sqft:         |           | Style:        | Bi-Level  |  |  |
| t Sz Ar:             | 4,982 sqft                                  | Ttl Sqft:         | 1,239     |               |           |  |  |
| t Shape:             |                                             |                   |           | Parking       |           |  |  |
|                      |                                             |                   |           | Ttl Park:     | 4         |  |  |
|                      |                                             |                   |           | Garage Sz:    | 2         |  |  |
| cess:                |                                             |                   |           |               |           |  |  |
| t Feat:              | Front Yard,Landscaped,Level,Rectangular Lot |                   |           |               |           |  |  |
| rk Fost:             | Double Garage Attached Insulated Bayed      |                   |           |               |           |  |  |