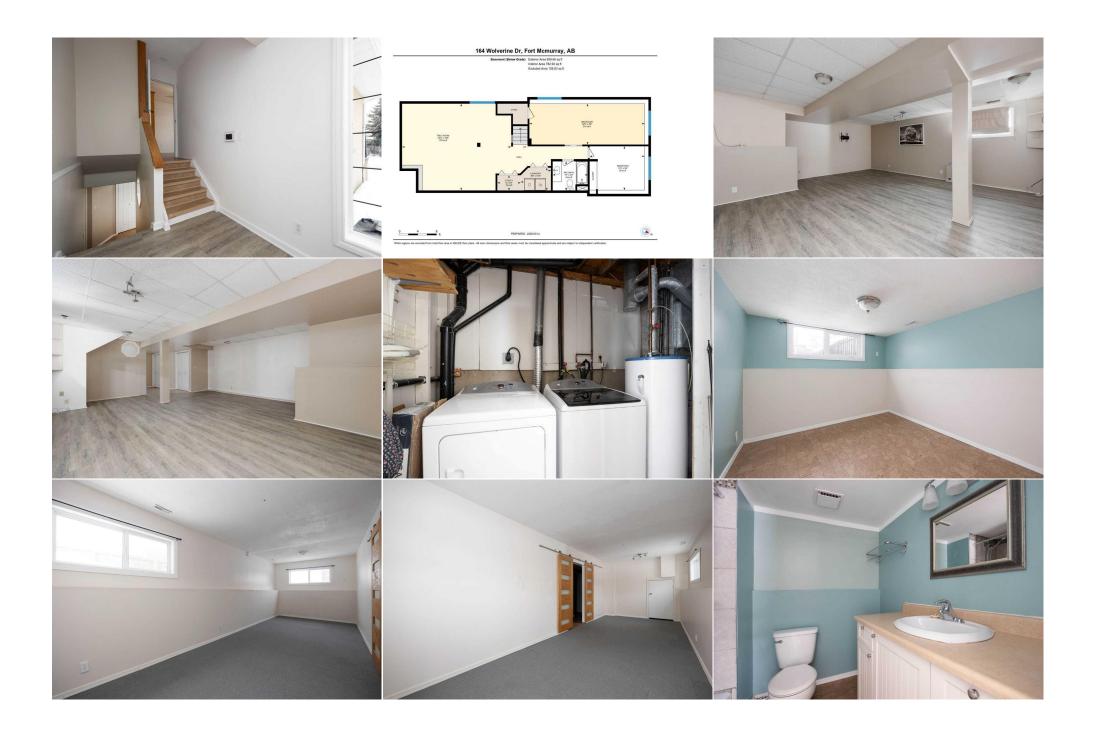

|               |                                                                                                                            |                                                                       |               | Utilities and Features |                   |               |  |  |
|---------------|----------------------------------------------------------------------------------------------------------------------------|-----------------------------------------------------------------------|---------------|------------------------|-------------------|---------------|--|--|
| Roof:         | Asphalt Shingle                                                                                                            | 9                                                                     |               | Construction:          | Construction:     |               |  |  |
| Heating:      | Forced Air                                                                                                                 |                                                                       |               | Stucco,Wood Frame      | Stucco,Wood Frame |               |  |  |
| Sewer:        |                                                                                                                            |                                                                       |               | Flooring:              |                   |               |  |  |
| Ext Feat:     | Private Yard                                                                                                               | d Cork,Laminate                                                       |               |                        |                   |               |  |  |
|               |                                                                                                                            |                                                                       |               | Water Source:          |                   |               |  |  |
|               |                                                                                                                            |                                                                       |               | Fnd/Bsmt:              |                   |               |  |  |
|               |                                                                                                                            |                                                                       |               |                        |                   |               |  |  |
| Kitchen Appl: | Appl: Central Air Conditioner, Dishwasher, Dryer, Gas Stove, Microwave, Range Hood, Refrigerator, Washer, Window Coverings |                                                                       |               |                        |                   |               |  |  |
| Int Feat:     |                                                                                                                            | Closet Organizers,Kitchen Island,Pantry,Quartz Counters,Vinyl Windows |               |                        |                   |               |  |  |
| Utilities:    |                                                                                                                            |                                                                       |               |                        |                   |               |  |  |
|               |                                                                                                                            | Room Information                                                      |               |                        |                   |               |  |  |
| <u>Room</u>   |                                                                                                                            | Level                                                                 | Dimensions    | Room                   | Level             | Dimensions    |  |  |
| 3pc Ensuite b | ath                                                                                                                        | Main                                                                  |               | 4pc Bathroom           | Main              |               |  |  |
| Bedroom       |                                                                                                                            | Main                                                                  | 9`11" x 11`3" | Dinette                | Main              | 9`10" x 12`3" |  |  |
| Foyer         |                                                                                                                            | Main                                                                  | 8`7" x 6`4"   | Kitchen                | Main              | 9`6" x 8`11"  |  |  |
| Living Room   |                                                                                                                            | Main                                                                  | 19`4" x 11`7" | Bedroom - Primary      | Main              | 19`4" x 12`6" |  |  |
| 4pc Bathroom  | n                                                                                                                          | Basement                                                              |               | Bedroom                | Basement          | 9`4" x 11`9"  |  |  |

| Bedroom<br>Game Room                            | Basement<br>Basement                                                                                                                                                                                                                                                                                                                                                                                                                                                                                                                                                                                                                                                                                                                                                                                                                                                                                                                                                                                                                                                                                                                                                                                                                                                                                                                                                                                                                                                                                                                                                                                                                                                                                                                                                                                                                                                                                                                                                                                                                                                                                                                                                  | 8`8" x 24`8"<br>18`6" x 23`3" | Laundry<br>Furnace/Utility Room<br>Legal/Tax/Financial | Basement<br>Basement | 4`10" x 6`6"<br>3`3" x 5`0" |  |  |
|-------------------------------------------------|-----------------------------------------------------------------------------------------------------------------------------------------------------------------------------------------------------------------------------------------------------------------------------------------------------------------------------------------------------------------------------------------------------------------------------------------------------------------------------------------------------------------------------------------------------------------------------------------------------------------------------------------------------------------------------------------------------------------------------------------------------------------------------------------------------------------------------------------------------------------------------------------------------------------------------------------------------------------------------------------------------------------------------------------------------------------------------------------------------------------------------------------------------------------------------------------------------------------------------------------------------------------------------------------------------------------------------------------------------------------------------------------------------------------------------------------------------------------------------------------------------------------------------------------------------------------------------------------------------------------------------------------------------------------------------------------------------------------------------------------------------------------------------------------------------------------------------------------------------------------------------------------------------------------------------------------------------------------------------------------------------------------------------------------------------------------------------------------------------------------------------------------------------------------------|-------------------------------|--------------------------------------------------------|----------------------|-----------------------------|--|--|
| Title:<br><b>Fee Simple</b><br>Legal Desc:      | 7822691                                                                                                                                                                                                                                                                                                                                                                                                                                                                                                                                                                                                                                                                                                                                                                                                                                                                                                                                                                                                                                                                                                                                                                                                                                                                                                                                                                                                                                                                                                                                                                                                                                                                                                                                                                                                                                                                                                                                                                                                                                                                                                                                                               | Zoning:<br><b>R2</b>          | Remarks                                                |                      |                             |  |  |
| Pub Rmks:<br>Inclusions:<br>Property Listed By: | Way Bigger Than It Looks - And Packed with Surprises! From the street, you'd never guess just how much space this 1,124 sq. ft. duplex has to offer. Step ins<br>and prepare to be amazed! This 4-bedroom, 3-bathroom home in Thickwood has all the charm, warmth, and updates you've been hoping for—without the heft<br>tag. Whether you're just starting out or looking for room to grow, this home has everything you need to make life easier, more comfortable, and more enjoyal<br>Kitchen That Works as Hard as You Do If the kitchen is the heart of the home, this one's got heart to spare! The gas stove is a dream for home chefs, while th<br>stainless steel farmhouse sink adds style and function. And storage? You've got plenty, thanks to the custom hickory pantry with pull-out drawers—because r<br>likes digging around in dark corners for that missing spice jar. Cozy Up or Spread Out - Your Choice! The living room whether it's a home theatre, a playr<br>or your new workout zone, this space is ready to fit your lifestyle. A Primary Suite That Actually Fits Your Stuff Tired of squeezing your wardrobe into tiny clos<br>Not here! The large primary bedroom comes with FOUR Ikea closet cabinets—because storage should never be an issue. And when it's time to unwind, the up<br>3-piece ensuite makes getting ready a breeze. Updated Where It Counts No one wants to spend their weeknds tackling major repairs, and with this home, yo<br>won't have to. The big-ticket items have already been taken care of: Extra insulation (2011) - better energy efficiency New fence & decks (2016)- private and<br>perfect for summer BBQs Roof (2021)- no worries for years to come Furnace motor (2022) - reliable and efficient Gas stove (2024) - top-notch for cooking Out<br>Space That's All Yours The fully fenced backyard is private, quiet, and perfect for pets or kids to play safely. There's even a shed or extra storage—because le<br>honest, you can never have too much. Close to Everything You Need Living in Thickwood means you're minutes from great schools, parks, shopping, and trans<br>whether you'r |                               |                                                        |                      |                             |  |  |