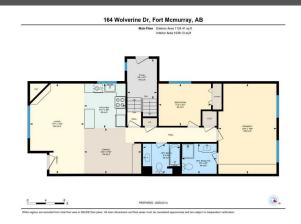

|               |                                                                                                                            |                                                                       |               | Utilities and Features |                   |               |  |  |
|---------------|----------------------------------------------------------------------------------------------------------------------------|-----------------------------------------------------------------------|---------------|------------------------|-------------------|---------------|--|--|
| Roof:         | Asphalt Shingle                                                                                                            | 9                                                                     |               | Construction:          | Construction:     |               |  |  |
| Heating:      | Forced Air                                                                                                                 |                                                                       |               | Stucco,Wood Frame      | Stucco,Wood Frame |               |  |  |
| Sewer:        |                                                                                                                            |                                                                       |               | Flooring:              |                   |               |  |  |
| Ext Feat:     | Private Yard                                                                                                               | d Cork,Laminate                                                       |               |                        |                   |               |  |  |
|               |                                                                                                                            |                                                                       |               | Water Source:          |                   |               |  |  |
|               |                                                                                                                            |                                                                       |               | Fnd/Bsmt:              |                   |               |  |  |
|               |                                                                                                                            |                                                                       |               |                        |                   |               |  |  |
| Kitchen Appl: | Appl: Central Air Conditioner, Dishwasher, Dryer, Gas Stove, Microwave, Range Hood, Refrigerator, Washer, Window Coverings |                                                                       |               |                        |                   |               |  |  |
| Int Feat:     |                                                                                                                            | Closet Organizers,Kitchen Island,Pantry,Quartz Counters,Vinyl Windows |               |                        |                   |               |  |  |
| Utilities:    |                                                                                                                            |                                                                       |               |                        |                   |               |  |  |
|               |                                                                                                                            | Room Information                                                      |               |                        |                   |               |  |  |
| <u>Room</u>   |                                                                                                                            | Level                                                                 | Dimensions    | Room                   | Level             | Dimensions    |  |  |
| 3pc Ensuite b | ath                                                                                                                        | Main                                                                  |               | 4pc Bathroom           | Main              |               |  |  |
| Bedroom       |                                                                                                                            | Main                                                                  | 9`11" x 11`3" | Dinette                | Main              | 9`10" x 12`3" |  |  |
| Foyer         |                                                                                                                            | Main                                                                  | 8`7" x 6`4"   | Kitchen                | Main              | 9`6" x 8`11"  |  |  |
| Living Room   |                                                                                                                            | Main                                                                  | 19`4" x 11`7" | Bedroom - Primary      | Main              | 19`4" x 12`6" |  |  |
| 4pc Bathroom  | n                                                                                                                          | Basement                                                              |               | Bedroom                | Basement          | 9`4" x 11`9"  |  |  |

| Bedroom<br>Game Room                            | Basement<br>Basement                                                                                                                                                                                                                                                                                                                                                                                                                                                                                                                                                                                                                                                                                                                                                                                                                                                                                                                                                                                                                                                                                                                                                                                                                                                                                                                                                                                                                                                                                                                                                                                                                                                                                                                                                                                                                                                                                                                                                                                                                                                                                                                                                  | 8`8" x 24`8"<br>18`6" x 23`3" | Laundry<br>Furnace/Utility Room<br>Legal/Tax/Financial | Basement<br>Basement | 4`10" x 6`6"<br>3`3" x 5`0" |  |  |
|-------------------------------------------------|-----------------------------------------------------------------------------------------------------------------------------------------------------------------------------------------------------------------------------------------------------------------------------------------------------------------------------------------------------------------------------------------------------------------------------------------------------------------------------------------------------------------------------------------------------------------------------------------------------------------------------------------------------------------------------------------------------------------------------------------------------------------------------------------------------------------------------------------------------------------------------------------------------------------------------------------------------------------------------------------------------------------------------------------------------------------------------------------------------------------------------------------------------------------------------------------------------------------------------------------------------------------------------------------------------------------------------------------------------------------------------------------------------------------------------------------------------------------------------------------------------------------------------------------------------------------------------------------------------------------------------------------------------------------------------------------------------------------------------------------------------------------------------------------------------------------------------------------------------------------------------------------------------------------------------------------------------------------------------------------------------------------------------------------------------------------------------------------------------------------------------------------------------------------------|-------------------------------|--------------------------------------------------------|----------------------|-----------------------------|--|--|
| Title:<br><b>Fee Simple</b><br>Legal Desc:      | 7822691                                                                                                                                                                                                                                                                                                                                                                                                                                                                                                                                                                                                                                                                                                                                                                                                                                                                                                                                                                                                                                                                                                                                                                                                                                                                                                                                                                                                                                                                                                                                                                                                                                                                                                                                                                                                                                                                                                                                                                                                                                                                                                                                                               | Zoning:<br><b>R2</b>          | Remarks                                                |                      |                             |  |  |
| Pub Rmks:<br>Inclusions:<br>Property Listed By: | Way Bigger Than It Looks - And Packed with Surprises! From the street, you'd never guess just how much space this 1,124 sq. ft. duplex has to offer. Step ins<br>and prepare to be amazed! This 4-bedroom, 3-bathroom home in Thickwood has all the charm, warmth, and updates you've been hoping for—without the heft<br>tag. Whether you're just starting out or looking for room to grow, this home has everything you need to make life easier, more comfortable, and more enjoyal<br>Kitchen That Works as Hard as You Do If the kitchen is the heart of the home, this one's got heart to spare! The gas stove is a dream for home chefs, while th<br>stainless steel farmhouse sink adds style and function. And storage? You've got plenty, thanks to the custom hickory pantry with pull-out drawers—because r<br>likes digging around in dark corners for that missing spice jar. Cozy Up or Spread Out - Your Choice! The living room whether it's a home theatre, a playr<br>or your new workout zone, this space is ready to fit your lifestyle. A Primary Suite That Actually Fits Your Stuff Tired of squeezing your wardrobe into tiny clos<br>Not here! The large primary bedroom comes with FOUR Ikea closet cabinets—because storage should never be an issue. And when it's time to unwind, the up<br>3-piece ensuite makes getting ready a breeze. Updated Where It Counts No one wants to spend their weeknds tackling major repairs, and with this home, yo<br>won't have to. The big-ticket items have already been taken care of: Extra insulation (2011) - better energy efficiency New fence & decks (2016)- private and<br>perfect for summer BBQs Roof (2021)- no worries for years to come Furnace motor (2022) - reliable and efficient Gas stove (2024) - top-notch for cooking Out<br>Space That's All Yours The fully fenced backyard is private, quiet, and perfect for pets or kids to play safely. There's even a shed or extra storage—because le<br>honest, you can never have too much. Close to Everything You Need Living in Thickwood means you're minutes from great schools, parks, shopping, and trans<br>whether you'r |                               |                                                        |                      |                             |  |  |