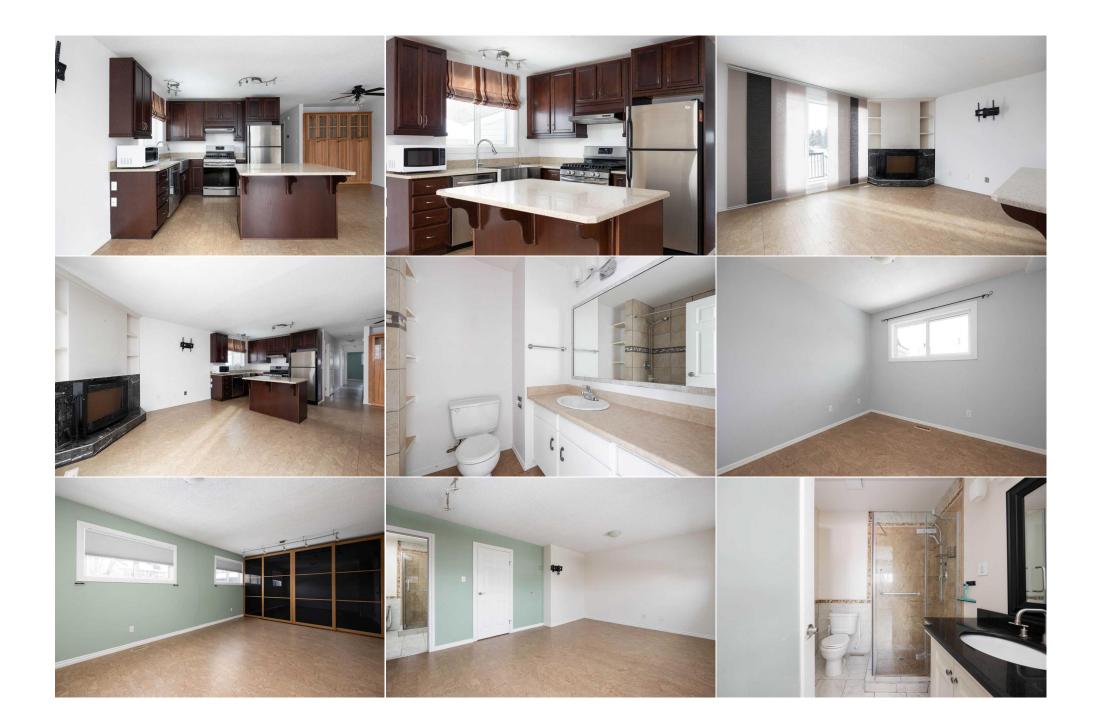

| Bedroom<br>Game Room                            | Basement<br>Basement                                                                                                                                                                                                                                                                                                                                                                                                                                                                                                                                                                                                                                                                                                                                                                                                                                                                                                                                                                                                                                                                                                                                                                                                                                                                                                                                                                                                                                                                                                                                                                                                                                                                                                                                                                                                                                                                                                                                                                                                                                                                                                                                                  | 8`8" x 24`8"<br>18`6" x 23`3" | Laundry<br>Furnace/Utility Room<br>Legal/Tax/Financial | Basement<br>Basement | 4`10" x 6`6"<br>3`3" x 5`0" |  |  |
|-------------------------------------------------|-----------------------------------------------------------------------------------------------------------------------------------------------------------------------------------------------------------------------------------------------------------------------------------------------------------------------------------------------------------------------------------------------------------------------------------------------------------------------------------------------------------------------------------------------------------------------------------------------------------------------------------------------------------------------------------------------------------------------------------------------------------------------------------------------------------------------------------------------------------------------------------------------------------------------------------------------------------------------------------------------------------------------------------------------------------------------------------------------------------------------------------------------------------------------------------------------------------------------------------------------------------------------------------------------------------------------------------------------------------------------------------------------------------------------------------------------------------------------------------------------------------------------------------------------------------------------------------------------------------------------------------------------------------------------------------------------------------------------------------------------------------------------------------------------------------------------------------------------------------------------------------------------------------------------------------------------------------------------------------------------------------------------------------------------------------------------------------------------------------------------------------------------------------------------|-------------------------------|--------------------------------------------------------|----------------------|-----------------------------|--|--|
| Title:<br><b>Fee Simple</b><br>Legal Desc:      | 7822691                                                                                                                                                                                                                                                                                                                                                                                                                                                                                                                                                                                                                                                                                                                                                                                                                                                                                                                                                                                                                                                                                                                                                                                                                                                                                                                                                                                                                                                                                                                                                                                                                                                                                                                                                                                                                                                                                                                                                                                                                                                                                                                                                               | Zoning:<br><b>R2</b>          | Remarks                                                |                      |                             |  |  |
| Pub Rmks:<br>Inclusions:<br>Property Listed By: | Way Bigger Than It Looks - And Packed with Surprises! From the street, you'd never guess just how much space this 1,124 sq. ft. duplex has to offer. Step ins<br>and prepare to be amazed! This 4-bedroom, 3-bathroom home in Thickwood has all the charm, warmth, and updates you've been hoping for—without the heft<br>tag. Whether you're just starting out or looking for room to grow, this home has everything you need to make life easier, more comfortable, and more enjoyal<br>Kitchen That Works as Hard as You Do If the kitchen is the heart of the home, this one's got heart to spare! The gas stove is a dream for home chefs, while th<br>stainless steel farmhouse sink adds style and function. And storage? You've got plenty, thanks to the custom hickory pantry with pull-out drawers—because r<br>likes digging around in dark corners for that missing spice jar. Cozy Up or Spread Out - Your Choice! The living room whether it's a home theatre, a playr<br>or your new workout zone, this space is ready to fit your lifestyle. A Primary Suite That Actually Fits Your Stuff Tired of squeezing your wardrobe into tiny clos<br>Not here! The large primary bedroom comes with FOUR Ikea closet cabinets—because storage should never be an issue. And when it's time to unwind, the up<br>3-piece ensuite makes getting ready a breeze. Updated Where It Counts No one wants to spend their weeknds tackling major repairs, and with this home, yo<br>won't have to. The big-ticket items have already been taken care of: Extra insulation (2011) - better energy efficiency New fence & decks (2016)- private and<br>perfect for summer BBQs Roof (2021)- no worries for years to come Furnace motor (2022) - reliable and efficient Gas stove (2024) - top-notch for cooking Out<br>Space That's All Yours The fully fenced backyard is private, quiet, and perfect for pets or kids to play safely. There's even a shed or extra storage—because le<br>honest, you can never have too much. Close to Everything You Need Living in Thickwood means you're minutes from great schools, parks, shopping, and trans<br>whether you'r |                               |                                                        |                      |                             |  |  |