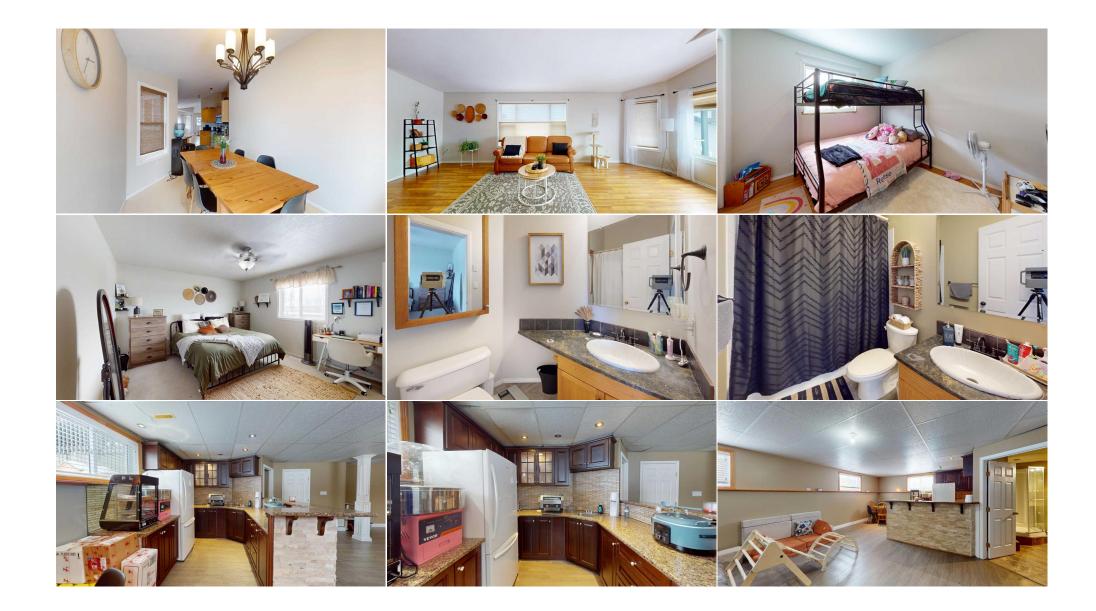

| Family Room                                     | Basement                                                                                                                                                                                                                                                                                                            | 18`2" x 28`8"                                                                                                                                                                                                                                                                                                               | Addition<br>Legal/Tax/Financial                                                                                                                                                                                                                                                                                        | Basement                                                                                                                                                                                                                                                                                                                                                                                             | 11`5" x 12`6"                                                                                                                                                                                                                                                                                                                                                                                                                                                                                        |
|-------------------------------------------------|---------------------------------------------------------------------------------------------------------------------------------------------------------------------------------------------------------------------------------------------------------------------------------------------------------------------|-----------------------------------------------------------------------------------------------------------------------------------------------------------------------------------------------------------------------------------------------------------------------------------------------------------------------------|------------------------------------------------------------------------------------------------------------------------------------------------------------------------------------------------------------------------------------------------------------------------------------------------------------------------|------------------------------------------------------------------------------------------------------------------------------------------------------------------------------------------------------------------------------------------------------------------------------------------------------------------------------------------------------------------------------------------------------|------------------------------------------------------------------------------------------------------------------------------------------------------------------------------------------------------------------------------------------------------------------------------------------------------------------------------------------------------------------------------------------------------------------------------------------------------------------------------------------------------|
| Title:<br>Fee Simple<br>Legal Desc:             | 0121639                                                                                                                                                                                                                                                                                                             | Zoning:<br><b>R3</b>                                                                                                                                                                                                                                                                                                        |                                                                                                                                                                                                                                                                                                                        |                                                                                                                                                                                                                                                                                                                                                                                                      |                                                                                                                                                                                                                                                                                                                                                                                                                                                                                                      |
| -                                               |                                                                                                                                                                                                                                                                                                                     |                                                                                                                                                                                                                                                                                                                             | Remarks                                                                                                                                                                                                                                                                                                                |                                                                                                                                                                                                                                                                                                                                                                                                      |                                                                                                                                                                                                                                                                                                                                                                                                                                                                                                      |
| Pub Rmks:<br>Inclusions:<br>Property Listed By: | beautiful Abasand Heigh<br>driveway)in the front plu<br>step into the foyer which<br>hardware, and corner pa<br>downtown/river valley. T<br>walk-in closet and an en<br>heated garage. The base<br>full bathroom, a huge re<br>an illegal suite for extra<br>for storage. Siding redor<br>insurance in lieu of RPR. | ts on one of the largest lots<br>is an attached heated garage<br>in leads to the living room are<br>ntry. The dining area overloo<br>the main floor features lamin<br>suite bathroom; with a soake<br>ment was Completely RENO<br>c room plus a WET BAR/KITCO<br>income. Let's talk some mor-<br>ne (2016), some windows we | available in the neighborhood. 5<br>e. FRESHLY PAINTED MAIN FLOO<br>ea, flowing through to the kitche<br>oks the amazing backyard and le<br>ate flooring, updated light fixtur<br>er tub! The laundry room is conv<br>VATED A COUPLE OF YEARS AGO<br>HENETTE. There's a SEPARATE EI<br>e about this incredible BACKYAR | bedrooms with 3 full bathrooms. 3<br>R. You'll love the warm open concern<br>n with gorgeous natural earth tones<br>ads out to the deck with a peaceful<br>res, and 3 sizeable bedrooms, include<br>eniently located on the main floor n<br>, and is designed with options in min<br>NTRANCE to the basement so you can<br>D. It also features a firepit, a CONC<br>NEW SHINGLES. Make your yard dre | ngalow offers 2884 sqft of living space in<br>-vehicle driveway parking (interlocking brick<br>ot feel and natural light in this home, as you<br>s, stainless steel appliances, updated<br>view of the greenbelt, treeline, and<br>ding a carpeted primary bedroom with a<br>hudroom which accesses the finished,<br>nd: Bright open space with 2 bedrooms, a<br>an use this as an amazing family space, or as<br>RETE PARKING PAD, a playhouse, and a shed<br>ams a reality. Seller providing title |