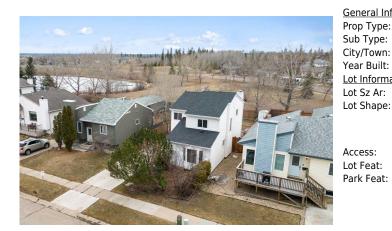

## 121 BROOKS Place, Fort McMurray T9K 2E8

A2201841 Listing 03/12/25 List Price: **\$519,900** MLS®#: Area: Timberlea

Status: Active County: **Wood Buffalo** Change: Association: Fort McMurray -\$10k, 12-Apr

Date:

Prop Type: Sub Type: Detached City/Town:

Year Built: 1982 Lot Information

Lot Sz Ar: 5,086 sqft

No Neighbours Behind, Views Park Feat: Concrete Driveway, Front Drive, Single Garage Detached

**General Information** 