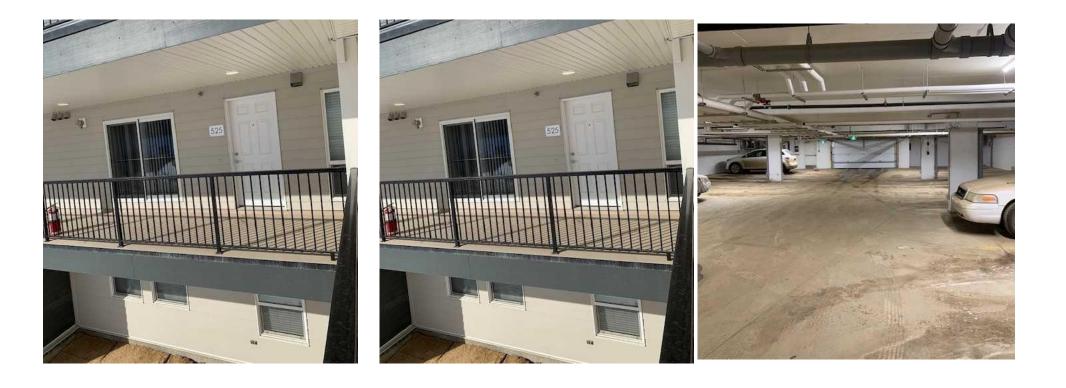

## 201 ABASAND Drive #525, Fort McMurray T9J 1L6

Utilities:

| MLS®#:  | A2200610 | Area:   | Abasand      | Listing<br>Date:                                                                                                                        | 03/07/25 | List Pric                                                                                        | te: <b>\$119,900</b>                                              |                |                                                                                        |                                      |
|---------|----------|---------|--------------|-----------------------------------------------------------------------------------------------------------------------------------------|----------|--------------------------------------------------------------------------------------------------|-------------------------------------------------------------------|----------------|----------------------------------------------------------------------------------------|--------------------------------------|
| Status: | Pending  | County: | Wood Buffalo | Change:                                                                                                                                 | None     | Associa                                                                                          | tion: Fort McMurray                                               |                |                                                                                        |                                      |
| 2       |          |         |              | General Info<br>Prop Type:<br>Sub Type:<br>City/Town:<br>Year Built:<br>Lot Informa<br>Lot Sz Ar:<br>Lot Shape:<br>Access:<br>Lot Feat: | ition    | Residential<br>Row/Townhouse<br>Fort McMurray<br>2017                                            | <u>Finished Floor Area</u><br>Abv Sqft:<br>Low Sqft:<br>Ttl Sqft: | 1,025<br>1,025 | DOM<br>24<br>Layout<br>Beds:<br>Baths:<br>Style:<br>Parking<br>Ttl Park:<br>Garage Sz: | 3 (3 )<br>1.5 (1 1)<br>2 Storey<br>1 |
|         |          |         |              | Park Feat:                                                                                                                              |          | Few Trees,Landscaped,Street Lighting<br>Covered,Garage Door Opener,Heated Garage,Parkade,Secured |                                                                   |                |                                                                                        |                                      |

Utilities and Features

| Roof:         | Asphalt Shingle                                         | Construction:           |
|---------------|---------------------------------------------------------|-------------------------|
| Heating:      | Baseboard                                               | Vinyl Siding,Wood Frame |
| Sewer:        |                                                         | Flooring:               |
| Ext Feat:     | Balcony                                                 | Carpet,Linoleum         |
|               |                                                         | Water Source:           |
|               |                                                         | Fnd/Bsmt:               |
|               |                                                         | Poured Concrete         |
| Kitchen Appl: | Dishwasher,Dryer,Refrigerator,Stove(s),Window Coverings |                         |
| Int Feat:     | No Smoking Home, Pantry, See Remarks, Storage           |                         |

|                            |                                                                                                                                                                                                                                                                                                                         |                                        | Room Information       |                      |                                   |  |  |
|----------------------------|-------------------------------------------------------------------------------------------------------------------------------------------------------------------------------------------------------------------------------------------------------------------------------------------------------------------------|----------------------------------------|------------------------|----------------------|-----------------------------------|--|--|
| <u>Room</u><br>Living Room | <u>Level</u><br>Main                                                                                                                                                                                                                                                                                                    | Dimensions<br>19`8" x 12`0"            | <u>Room</u><br>Kitchen | <u>Level</u><br>Main | <u>Dimensions</u><br>11`0" x 6`0" |  |  |
| Dining Room                | Main                                                                                                                                                                                                                                                                                                                    | 12`1" x 7`11"                          | 2pc Bathroom           | Main                 | 7`8" x 6`1"                       |  |  |
| Bedroom - Primary          | Basement                                                                                                                                                                                                                                                                                                                | 13`1" x 10`11"                         | Bedroom                | Basement             | 13`1" x 7`4"                      |  |  |
| Bedroom                    | Basement                                                                                                                                                                                                                                                                                                                | 13`0" x 7`5"                           | 4pc Bathroom           | Basement             | 5`9" x 7`7"                       |  |  |
| Storage                    | Basement                                                                                                                                                                                                                                                                                                                | 6`4" x 3`2"                            |                        |                      |                                   |  |  |
|                            |                                                                                                                                                                                                                                                                                                                         |                                        | Legal/Tax/Financial    |                      |                                   |  |  |
| Condo Fee:                 |                                                                                                                                                                                                                                                                                                                         | Title:                                 |                        | Zoning:              |                                   |  |  |
| \$595                      |                                                                                                                                                                                                                                                                                                                         | Fee Simple                             |                        | R3                   |                                   |  |  |
|                            |                                                                                                                                                                                                                                                                                                                         | Fee Freq:                              |                        |                      |                                   |  |  |
|                            |                                                                                                                                                                                                                                                                                                                         | Monthly                                |                        |                      |                                   |  |  |
| Legal Desc:                | 0022830                                                                                                                                                                                                                                                                                                                 |                                        |                        |                      |                                   |  |  |
|                            |                                                                                                                                                                                                                                                                                                                         |                                        | Remarks                |                      |                                   |  |  |
| Pub Rmks:                  | 525-201 Abasand Drive is for you ! With 3 bedrooms, 1.5 bath, main floor laundry and large deck off the front entrance this unit was built in 2017 and made even better than beforenow with heated, underground parking stall ! Great location and just a few minutes to downtown and walking trails throughout Abasand |                                        |                        |                      |                                   |  |  |
| Inclusions:                | N/A                                                                                                                                                                                                                                                                                                                     | ····· ··· ···· ···· ··· ··· ··· ··· ·· |                        |                      |                                   |  |  |
| Property Listed By:        | ALBERTA PROPERTY                                                                                                                                                                                                                                                                                                        | MANAGEMENT                             |                        |                      |                                   |  |  |
|                            |                                                                                                                                                                                                                                                                                                                         |                                        |                        |                      |                                   |  |  |