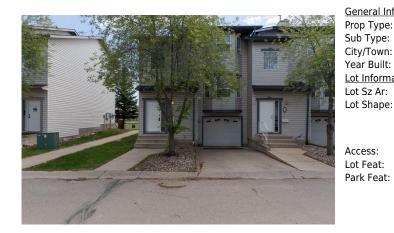

| ral Information |                                                    |                     |       | DOM           |           |  |  |
|-----------------|----------------------------------------------------|---------------------|-------|---------------|-----------|--|--|
| Туре:           | Residential                                        |                     |       | 119           |           |  |  |
| Type:           | Row/Townhouse                                      |                     |       | <u>Layout</u> |           |  |  |
| Fown:           | Fort McMurray                                      | Finished Floor Area |       | Beds:         | 2 (2 )    |  |  |
| Built:          | 2002                                               | Abv Sqft:           | 1,310 | Baths:        | 2.5 (2 1) |  |  |
| formation       |                                                    | Low Sqft:           |       | Style:        | 2 Storey  |  |  |
| z Ar:           | 1,000 sqft                                         | Ttl Sqft:           | 1,310 |               |           |  |  |
| hape:           |                                                    |                     |       | Parking       |           |  |  |
|                 |                                                    |                     |       | Ttl Park:     | 2         |  |  |
|                 |                                                    |                     |       | Garage Sz:    | 1         |  |  |
| 55:             |                                                    |                     |       | 5             |           |  |  |
| eat:            | Backs on to Park/Green Space                       |                     |       |               |           |  |  |
| Feat·           | Driveway Garage Faces Front Single Garage Attached |                     |       |               |           |  |  |

Driveway, Garage Faces Front, Single Garage Attached

|                                          |                                    |                                                            | Utilities and Features                                  |                      |                   |  |
|------------------------------------------|------------------------------------|------------------------------------------------------------|---------------------------------------------------------|----------------------|-------------------|--|
| Roof:<br>Heating:<br>Sewer:              | Asphalt Shingle<br>Forced Air      |                                                            | Construction:<br>Vinyl Siding<br>Flooring:              |                      |                   |  |
| Ext Feat:                                | Balcony                            |                                                            | Carpet<br>Water Source:<br>Fnd/Bsmt:<br>Poured Concrete |                      |                   |  |
| Kitchen Appl:<br>Int Feat:<br>Utilities: | See Remarks<br>Closet Organizers,W | alk-In Closet(s)                                           |                                                         |                      |                   |  |
|                                          |                                    |                                                            | Room Information                                        |                      |                   |  |
| <u>Room</u>                              | Level                              | Dimensions                                                 | <u>Room</u><br>Legal/Tax/Financial                      | Level                | <u>Dimensions</u> |  |
| Condo Fee:<br><b>\$662</b>               |                                    | Title:<br><b>Fee Simple</b><br>Fee Freq:<br><b>Monthly</b> |                                                         | Zoning:<br><b>R3</b> |                   |  |
| Legal Desc:                              | 0224952                            | <b> </b>                                                   |                                                         |                      |                   |  |