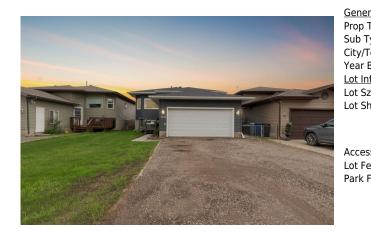

## 7104 HUGHES Avenue, Fort McMurray T9H 5J7

| MLS®#:  | A2199254 | Area:   | Waterways    | Listing          | 03/07/25       | List Price: <b>\$530,000</b> |
|---------|----------|---------|--------------|------------------|----------------|------------------------------|
| Status: | Active   | County: | Wood Buffalo | Date:<br>Change: | -\$10k, 09-May | Association: Fort McMurray   |

| eral Information |                                                                                          |                   |       | DOM           |           |  |  |  |
|------------------|------------------------------------------------------------------------------------------|-------------------|-------|---------------|-----------|--|--|--|
| о Туре:          | Residential                                                                              |                   |       | 85            |           |  |  |  |
| Type:            | Detached                                                                                 |                   |       | <u>Layout</u> |           |  |  |  |
| /Town:           | Fort McMurray                                                                            | Finished Floor Ar | ea    | Beds:         | 4 (3 1 )  |  |  |  |
| r Built:         | 2000                                                                                     | Abv Sqft:         | 1,266 | Baths:        | 2.5 (2 1) |  |  |  |
| Information      |                                                                                          | Low Sqft:         |       | Style:        | Bi-Level  |  |  |  |
| Sz Ar:           | 5,396 sqft                                                                               | Ttl Sqft:         | 1,266 |               |           |  |  |  |
| Shape:           |                                                                                          |                   |       | Parking       |           |  |  |  |
|                  |                                                                                          |                   |       | Ttl Park:     | 6         |  |  |  |
|                  |                                                                                          |                   |       | Garage Sz:    | 2         |  |  |  |
| ess:             |                                                                                          |                   |       | 5             |           |  |  |  |
| Feat:            | Back Yard,Front Yard,Garden,Landscaped,Lawn,Standard Shaped Lot,Views                    |                   |       |               |           |  |  |  |
| Feat:            | Double Garage Attached,Driveway,Front Drive,Garage Door Opener,Garage Faces Front,Gravel |                   |       |               |           |  |  |  |
|                  |                                                                                          |                   |       |               |           |  |  |  |