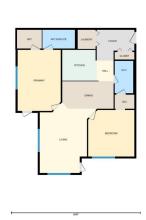

136A SANDPIPER Road #304, Fort McMurray T9K 0J7

| A2198688<br>Active | Area:<br>County: | Eagle Ridge<br>Wood Buffalo | Listing<br>Date:<br>Change:                                                                                                                           | 03/06/25<br>None |                                                                           | \$249,900<br>n:Fort McMurray                                                                 |                |                                                                                                 |                                                            |
|--------------------|------------------|-----------------------------|-------------------------------------------------------------------------------------------------------------------------------------------------------|------------------|---------------------------------------------------------------------------|----------------------------------------------------------------------------------------------|----------------|-------------------------------------------------------------------------------------------------|------------------------------------------------------------|
|                    |                  |                             | General Info<br>Prop Type:<br>Sub Type:<br>City/Town:<br>Year Built:<br>Lot Informa<br>Lot Sz Ar:<br>Lot Shape:<br>Access:<br>Lot Feat:<br>Park Feat: |                  | Residential<br>Apartment<br>Fort McMurray<br>2007<br>Off Street,Parkade,S | <u>Finished Floor Area</u><br>Abv Sqft:<br>Low Sqft:<br>Ttl Sqft:<br><b>tall,Underground</b> | 1,032<br>1,032 | DOM<br>5<br>Layout<br>Beds:<br>Baths:<br>Style:<br>Style:<br>Parking<br>Ttl Park:<br>Garage Sz: | 2 (2 )<br>2.0 (2 0)<br>Apartment-Single<br>Level Unit<br>2 |

Utilities and Features

| Roof:<br>Heating:<br>Sewer:<br>Ext Feat:<br>Kitchen Appl:<br>Int Feat:<br>Utilities: | Baseboard<br>Other | Construction:<br>Brick,Concrete,Stucco<br>Flooring:<br>Carpet,Laminate<br>Water Source:<br>Fnd/Bsmt:<br>Dishwasher,Dryer,Microwave Hood Fan,Refrigerator,See Remarks,Stove(s),Washer<br>Kitchen Island |                                                                             |                                                                                                                               |                                              |                                                                           |  |  |  |  |
|--------------------------------------------------------------------------------------|--------------------|--------------------------------------------------------------------------------------------------------------------------------------------------------------------------------------------------------|-----------------------------------------------------------------------------|-------------------------------------------------------------------------------------------------------------------------------|----------------------------------------------|---------------------------------------------------------------------------|--|--|--|--|
| oundes.                                                                              |                    | Room Information                                                                                                                                                                                       |                                                                             |                                                                                                                               |                                              |                                                                           |  |  |  |  |
| Room<br>4pc Ensuite b<br>Bedroom<br>Foyer<br>Living Room                             | path               | <u>Level</u><br>Main<br>Main<br>Main<br>Main                                                                                                                                                           | Dimensions<br>8`8" x 5`0"<br>12`4" x 12`5"<br>10`0" x 8`3"<br>15`2" x 19`0" | <u>Room</u><br><b>4pc Bathroom</b><br><b>Dining Room</b><br><b>Kitchen</b><br><b>Bedroom - Primary</b><br>Legal/Tax/Financial | <u>Level</u><br>Main<br>Main<br>Main<br>Main | Dimensions<br>5`0" x 8`8"<br>13`9" x 7`5"<br>9`3" x 8`2"<br>11`6" x 16`4" |  |  |  |  |
| Condo Fee:<br><b>\$717</b>                                                           |                    |                                                                                                                                                                                                        | Title:<br>Fee Simple                                                        |                                                                                                                               | Zoning:<br><b>R5</b>                         |                                                                           |  |  |  |  |