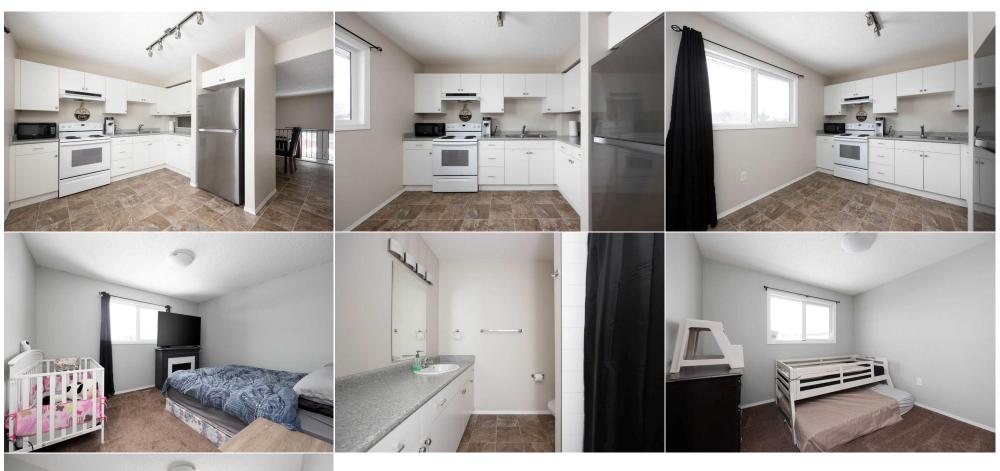

Fee Freg:

Monthly

Legal Desc: 7822583 Pub Rmks:

BUILT 2018, this beautiful Very well maintained 3 bedroom 1.5 bath end unit condo featuring HUGE LIVING ROOM, open to below style dining and a WHITE kitchen with a BIG Walk in Pantry. There is also a half bath for guests and DIRECT access to the attached single HEATED GARAGE! On the upper floor you will find a well appointed primary bedroom massive walk in closet. AMAZING VALUE, OUT FRONT THERE ARE NO NEIGHBORS! This is the PERFECT location to schools, dog park, Birchwood Trails, Shopping and more! Tenants in place until end of March, this unit offers a quick possession for those who need it. CALL NOW TO VIEW. FRIDGE, STOVE, WASHER/DRYER, GARAGE DOOR OPENER, GARAGE HEATER