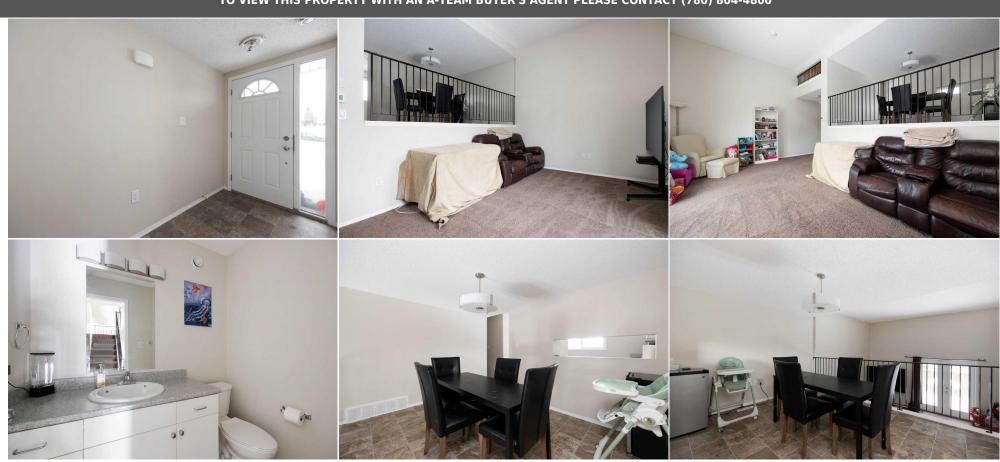

Fee Freg:

Monthly

Legal Desc: 7822583 Pub Rmks:

BUILT 2018, this beautiful Very well maintained 3 bedroom 1.5 bath end unit condo featuring HUGE LIVING ROOM, open to below style dining and a WHITE kitchen with a BIG Walk in Pantry. There is also a half bath for guests and DIRECT access to the attached single HEATED GARAGE! On the upper floor you will find a well appointed primary bedroom massive walk in closet. AMAZING VALUE, OUT FRONT THERE ARE NO NEIGHBORS! This is the PERFECT location to schools, dog park, Birchwood Trails, Shopping and more! Tenants in place until end of March, this unit offers a quick possession for those who need it. CALL NOW TO VIEW. FRIDGE, STOVE, WASHER/DRYER, GARAGE DOOR OPENER, GARAGE HEATER