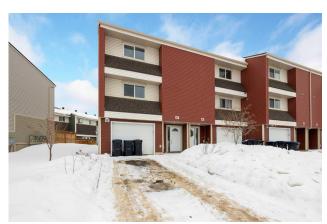

## 400 SILIN FOREST Road #47, Fort McMurray T9H 5S5

MLS®#: A2198555 Thickwood Listing 03/07/25 List Price: **\$215,000** Area:

Status: Active County: **Wood Buffalo** Change: None Association: Fort McMurray

Fee Freg:

Monthly

Legal Desc: 7822583 Pub Rmks:

BUILT 2018, this beautiful Very well maintained 3 bedroom 1.5 bath end unit condo featuring HUGE LIVING ROOM, open to below style dining and a WHITE kitchen with a BIG Walk in Pantry. There is also a half bath for guests and DIRECT access to the attached single HEATED GARAGE! On the upper floor you will find a well appointed primary bedroom massive walk in closet. AMAZING VALUE, OUT FRONT THERE ARE NO NEIGHBORS! This is the PERFECT location to schools, dog park, Birchwood Trails, Shopping and more! Tenants in place until end of March, this unit offers a quick possession for those who need it. CALL NOW TO VIEW. FRIDGE, STOVE, WASHER/DRYER, GARAGE DOOR OPENER, GARAGE HEATER