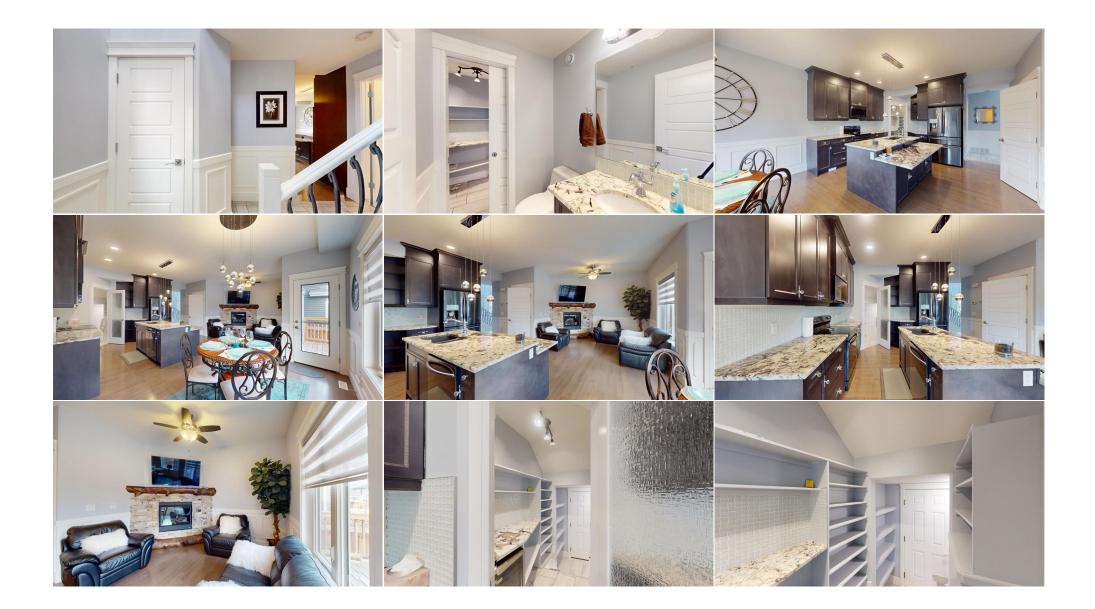

2

Utilities and Features

| Roof:Asphalt ShingleHeating:Forced Air,Natural GasSewer:Ext Feat:Other        |                  |          |               | Construction:<br>Vinyl Siding<br>Flooring:<br>Carpet,Hardwood,See Remarks,Tile<br>Water Source:<br>Fnd/Bsmt:<br>Poured Concrete |       |                   |  |
|-------------------------------------------------------------------------------|------------------|----------|---------------|---------------------------------------------------------------------------------------------------------------------------------|-------|-------------------|--|
| Kitchen Appl:         Dishwasher,Microwave,Refrigerator,Stove(s),Washer/Dryer |                  |          |               |                                                                                                                                 |       |                   |  |
| Int Feat: Ceiling Fan(s),Central Vacuum Utilities:                            |                  |          |               |                                                                                                                                 |       |                   |  |
|                                                                               | Room Information |          |               |                                                                                                                                 |       |                   |  |
| <u>Room</u>                                                                   | Level            | <u>D</u> | imensions     | Room                                                                                                                            | Level | <u>Dimensions</u> |  |
| 2pc Bathroom                                                                  | Main             | 1        | 7`6" x 15`7"  | Dining Room                                                                                                                     | Main  | 429`10" x 33`8"   |  |
| Foyer                                                                         | Main             | 3        | 8`10" x 29`0" | Kitchen                                                                                                                         | Main  | 47`10" x 40`2"    |  |
| Living Room                                                                   | Main             | 3        | 2`7" x 36`8"  | Storage                                                                                                                         | Main  | 44`3" x 11`9"     |  |
| 3pc Bathroom                                                                  | Upper            | r 1      | 6`5" x 29`6"  | 4pc Ensuite bath                                                                                                                | Upper | 45`1" x 47`4"     |  |
| Bedroom                                                                       | Upper            | r 3      | 1`2" x 32`10" | Bedroom                                                                                                                         | Upper | 26`6" x 35`10"    |  |
| Family Room                                                                   | Upper            | r 4      | 7`4" x 62`1"  | Bedroom - Primary                                                                                                               | Upper | 56`4" x 47`0"     |  |
| 4pc Bathroom                                                                  | Basem            | nent 2   | 9`6" x 16`5"  | Laundry                                                                                                                         | Upper | 15`7" x 29`6"     |  |

| Bedroom<br>Kitchen                              | Basement<br>Basement                                                                                                                                                                                                | 31`2" x 34`2"<br>38`0" x 56`4"                                                                                                                                                                                                                                            | Bedroom<br>Furnace/Utility Room<br>Legal/Tax/Financial                                                                                                                                                                                                                                                                                            | Basement<br>Basement                                                                                                                                                                                                                       | 27`4" x 26`6"<br>41`3" x 21`7"                                                                                                                                                                                                                                                                                                                                                                                                          |
|-------------------------------------------------|---------------------------------------------------------------------------------------------------------------------------------------------------------------------------------------------------------------------|---------------------------------------------------------------------------------------------------------------------------------------------------------------------------------------------------------------------------------------------------------------------------|---------------------------------------------------------------------------------------------------------------------------------------------------------------------------------------------------------------------------------------------------------------------------------------------------------------------------------------------------|--------------------------------------------------------------------------------------------------------------------------------------------------------------------------------------------------------------------------------------------|-----------------------------------------------------------------------------------------------------------------------------------------------------------------------------------------------------------------------------------------------------------------------------------------------------------------------------------------------------------------------------------------------------------------------------------------|
| Title:<br><b>Fee Simple</b><br>Legal Desc:      | 7822731                                                                                                                                                                                                             | Zoning:<br>R1S                                                                                                                                                                                                                                                            | Remarks                                                                                                                                                                                                                                                                                                                                           |                                                                                                                                                                                                                                            |                                                                                                                                                                                                                                                                                                                                                                                                                                         |
| Pub Rmks:<br>Inclusions:<br>Property Listed By: | fireplaces, a Northern L<br>want to see! Who does<br>walk through pantry, lo<br>floor perfect for enterta<br>the basement is a beau<br>Water on demand, Wat<br>is that it is located on a<br>Unique Gems don't last | ights window to watch not on<br>n't love vaulted ceilings and 9<br>ads of cupboard space, the go<br>aining! The upper floor boasts<br>tiful spacious income helper.<br>er Softener, Central A/C, Centra<br>quiet Cul-De-Sac, close to scl<br>long on the market either so | Jy the Northern Lights but also the DT fi<br>FT ceilings? This home has them both! T<br>orgeous stone fireplace in the spacious I<br>2 bedrooms, a bonus room, and a rec ro<br>The Double attached heated garage has<br>ral Vac, a 2 person hot tub, not to menti<br>hools and amenities. YOUR new home has<br>START THE CAR and view this UNIQUE | reworks, to its unique ligh<br>'he open concept main floc<br>iving room, with a door off<br>oom; plenty of room for the<br>epoxy floors. There are so<br>on the 3 Cherry trees and<br>as been immaculately kept<br>E GEM before it's gone! | ooring, a penny stairwell, BC Log manteled<br>ht fixtures; this home is one EVERYONE will<br>or with granite countertops in the kitchen,<br>f the dining area to the deck make the main<br>e whole family! The 1 bedroom legal suite in<br>o many wonderful features in this home - Hot<br>Chestnut tree in the yard. Additional bonuses<br>t and the pride of ownerships shines through!<br>ftener, Central A/C, 2 person hot tub, Bar |