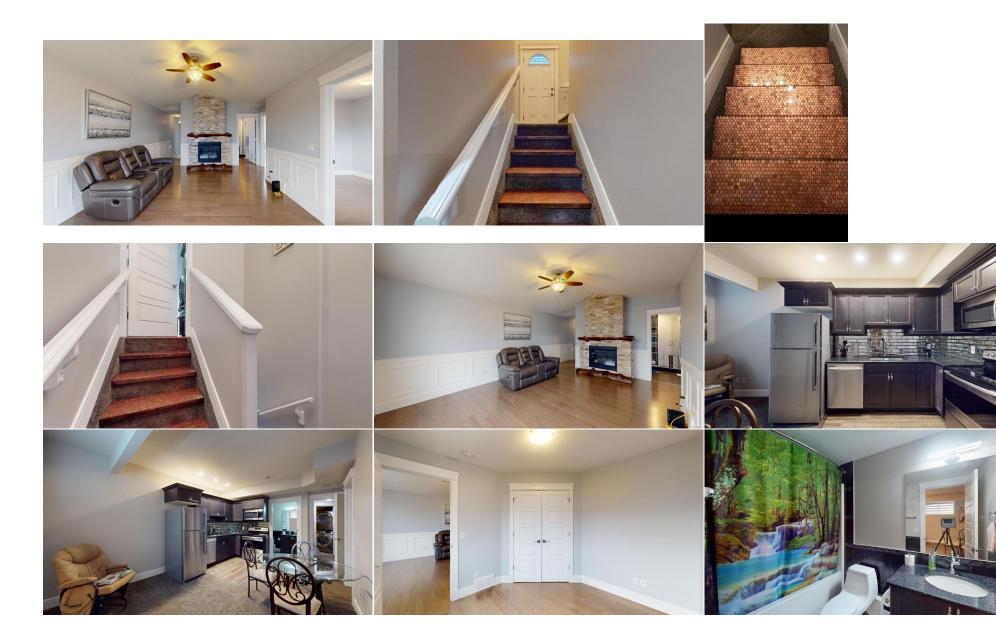

| Bedroom<br>Kitchen                              | Basement<br>Basement                                                                                                                                                                                                | 31`2" x 34`2"<br>38`0" x 56`4"                                                                                                                                                                                                                                            | Bedroom<br>Furnace/Utility Room<br>Legal/Tax/Financial                                                                                                                                                                                                                                                                                            | Basement<br>Basement                                                                                                                                                                                                                       | 27`4" x 26`6"<br>41`3" x 21`7"                                                                                                                                                                                                                                                                                                                                                                                                          |
|-------------------------------------------------|---------------------------------------------------------------------------------------------------------------------------------------------------------------------------------------------------------------------|---------------------------------------------------------------------------------------------------------------------------------------------------------------------------------------------------------------------------------------------------------------------------|---------------------------------------------------------------------------------------------------------------------------------------------------------------------------------------------------------------------------------------------------------------------------------------------------------------------------------------------------|--------------------------------------------------------------------------------------------------------------------------------------------------------------------------------------------------------------------------------------------|-----------------------------------------------------------------------------------------------------------------------------------------------------------------------------------------------------------------------------------------------------------------------------------------------------------------------------------------------------------------------------------------------------------------------------------------|
| Title:<br><b>Fee Simple</b><br>Legal Desc:      | 7822731                                                                                                                                                                                                             | Zoning:<br>R1S                                                                                                                                                                                                                                                            | Remarks                                                                                                                                                                                                                                                                                                                                           |                                                                                                                                                                                                                                            |                                                                                                                                                                                                                                                                                                                                                                                                                                         |
| Pub Rmks:<br>Inclusions:<br>Property Listed By: | fireplaces, a Northern L<br>want to see! Who does<br>walk through pantry, lo<br>floor perfect for enterta<br>the basement is a beau<br>Water on demand, Wat<br>is that it is located on a<br>Unique Gems don't last | ights window to watch not on<br>n't love vaulted ceilings and 9<br>ads of cupboard space, the go<br>aining! The upper floor boasts<br>tiful spacious income helper.<br>er Softener, Central A/C, Centra<br>quiet Cul-De-Sac, close to scl<br>long on the market either so | Jy the Northern Lights but also the DT fi<br>FT ceilings? This home has them both! T<br>orgeous stone fireplace in the spacious I<br>2 bedrooms, a bonus room, and a rec ro<br>The Double attached heated garage has<br>ral Vac, a 2 person hot tub, not to menti<br>hools and amenities. YOUR new home has<br>START THE CAR and view this UNIQUE | reworks, to its unique ligh<br>'he open concept main floc<br>iving room, with a door off<br>oom; plenty of room for the<br>epoxy floors. There are so<br>on the 3 Cherry trees and<br>as been immaculately kept<br>E GEM before it's gone! | ooring, a penny stairwell, BC Log manteled<br>ht fixtures; this home is one EVERYONE will<br>or with granite countertops in the kitchen,<br>f the dining area to the deck make the main<br>e whole family! The 1 bedroom legal suite in<br>o many wonderful features in this home - Hot<br>Chestnut tree in the yard. Additional bonuses<br>t and the pride of ownerships shines through!<br>ftener, Central A/C, 2 person hot tub, Bar |