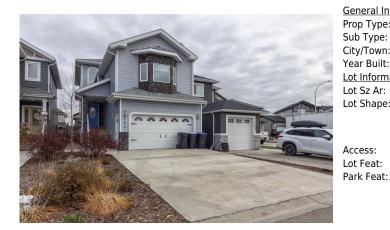

## 135 AIRMONT Court, Fort McMurray T9J 1G1

| MLS®#:  | A2198361 | Area:   | Abasand      | Listing<br>Date: | 03/01/25       | List Price: <b>\$624,900</b> |
|---------|----------|---------|--------------|------------------|----------------|------------------------------|
| Status: | Active   | County: | Wood Buffalo | Change:          | -\$25k, 02-May | Association: Fort McMurray   |

| neral Information  |                                                                  |                   |           | DOM           |           |  |
|--------------------|------------------------------------------------------------------|-------------------|-----------|---------------|-----------|--|
| р Туре:            | Residential                                                      |                   |           | 88            |           |  |
| о Туре:            | Detached                                                         |                   |           | <u>Layout</u> |           |  |
| //Town:            | Fort McMurray                                                    | Finished Floor Ar | <u>ea</u> | Beds:         | 5 (3 2 )  |  |
| ar Built:          | 2017                                                             | Abv Sqft:         | 1,673     | Baths:        | 3.5 (3 1) |  |
| <b>Information</b> |                                                                  | Low Sqft:         |           | Style:        | 2 Storey  |  |
| Sz Ar:             | 3,900 sqft                                                       | Ttl Sqft:         | 1,673     |               |           |  |
| Shape:             |                                                                  |                   |           | Parking       |           |  |
|                    |                                                                  |                   |           | Ttl Park:     | 4         |  |
|                    |                                                                  |                   |           | Garage Sz:    | 2         |  |
| cess:              |                                                                  |                   |           |               |           |  |
| Feat:              | Back Yard,Cul-De-Sac,Fruit Trees/Shrub(s),Landscaped,See Remarks |                   |           |               |           |  |
| k Feat:            | Double Garage Attached                                           |                   |           |               |           |  |