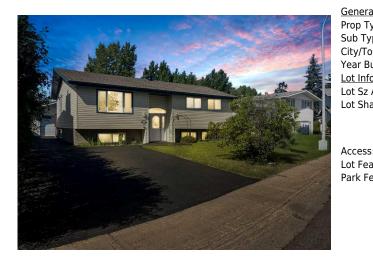

## 178 HIGHLAND Close, Fort McMurray T9H 3T5

| MLS®#:  | A2197458 | Area:   | Thickwood    | Listing<br>Date: | 02/27/25 | List Price: \$474,888      |
|---------|----------|---------|--------------|------------------|----------|----------------------------|
| Status: | Active   | County: | Wood Buffalo | Change:          | None     | Association: Fort McMurray |

| ral Information | <u>1</u>                                                       |                   |       | DOM           |           |  |
|-----------------|----------------------------------------------------------------|-------------------|-------|---------------|-----------|--|
| Туре:           | Residential                                                    |                   |       | 33            |           |  |
| ype:            | Detached                                                       |                   |       | <u>Layout</u> |           |  |
| Town:           | Fort McMurray                                                  | Finished Floor Ar | ea    | Beds:         | 4 (3 1 )  |  |
| Built:          | 1976                                                           | Abv Sqft:         | 1,272 | Baths:        | 2.5 (2 1) |  |
| formation       |                                                                | Low Sqft:         |       | Style:        | Bi-Level  |  |
| z Ar:           | 5,932 sqft                                                     | Ttl Sqft:         | 1,272 |               |           |  |
| hape:           |                                                                |                   |       | Parking       |           |  |
|                 |                                                                |                   |       | Ttl Park:     | 5         |  |
|                 |                                                                |                   |       | Garage Sz:    | 2         |  |
| ss:             |                                                                |                   |       | 5             |           |  |
| eat:            | Back Yard,Front Yard,Fruit Trees/Shrub(s),Greenbelt,Landscaped |                   |       |               |           |  |
| Feat:           | Double Garage Detached,Driveway                                |                   |       |               |           |  |

| Legal/Tax/Financial                 |                                                                                                                                                                                                                                                                                                                                                                                                                                                                                                                                                                                                                                                                                                                                                                                                                                                                                                                                                                                                                                                                                                                                                                                                                                                                                                                                                                                                                                                                                                                                                                                                                                                                                                                                                                                                                                                                                                                                                                                                                                                                                                                                |  |  |  |  |
|-------------------------------------|--------------------------------------------------------------------------------------------------------------------------------------------------------------------------------------------------------------------------------------------------------------------------------------------------------------------------------------------------------------------------------------------------------------------------------------------------------------------------------------------------------------------------------------------------------------------------------------------------------------------------------------------------------------------------------------------------------------------------------------------------------------------------------------------------------------------------------------------------------------------------------------------------------------------------------------------------------------------------------------------------------------------------------------------------------------------------------------------------------------------------------------------------------------------------------------------------------------------------------------------------------------------------------------------------------------------------------------------------------------------------------------------------------------------------------------------------------------------------------------------------------------------------------------------------------------------------------------------------------------------------------------------------------------------------------------------------------------------------------------------------------------------------------------------------------------------------------------------------------------------------------------------------------------------------------------------------------------------------------------------------------------------------------------------------------------------------------------------------------------------------------|--|--|--|--|
| Title:<br>Fee Simple<br>Legal Desc: | Zoning:<br>R1<br>7620092<br>Remarks                                                                                                                                                                                                                                                                                                                                                                                                                                                                                                                                                                                                                                                                                                                                                                                                                                                                                                                                                                                                                                                                                                                                                                                                                                                                                                                                                                                                                                                                                                                                                                                                                                                                                                                                                                                                                                                                                                                                                                                                                                                                                            |  |  |  |  |
| Pub Rmks:                           | WELCOME TO THICKWOOD'S HIDDEN GEM 178 HIGHLAND CLOSE. A fully developed bi-level tucked away in a quiet cul-de-sac with just under 2400 sq ft of living space , FACING THE GREENBELT in central Thickwood and situated on a large 6000 sq ft lot that is fully landscaped and fenced. This beautiful 4 bedroom 3 bathroom home has seen loads of renovations which includes the most recent , BRAND NEW ASHPHALT DRIVEWAY ON THE EXTERIOR AND ON THE INTERIOR FRESH PAINT making a bright white atmosphere throughout the home a brand NEW professionally installed 3 pc bathroom in the basement NEW SHINGLES in 2021, NEW INSULATION 2016 siding and windows were replaced in 2007. Along with those fantastic exterior renovations, the yard offers just under 6000 square-foot lot that is fully fenced in landscaped, a detached HEATED garage that features 10 FOOT CEILINGS, and a 9 FOOT OVERHEAD DOOR, the driveway is extended offering room for RV parking. Step inside the over 2300 sq ft of living space, featuring a large living room with hardwood floors that continues to a large formal dining room with garden doors leading to your rear deck. The bright and functional kitchen offers refurbished two-tone cabinetry, backsplash, pantry, and built-in shelving for a coffee bar alongside your dining nook. The main level continues with 3 bedrooms and 2 renovated bathrooms. The Primary bedroom features 2 pc ensuite. The fully developed basement offers fresh paint, updated flooring, a large family room with a gas fireplace, and a games room with a dry bar with a built-in full-size fridge. There is an additional 4th bedroom and BRAND NEW professionally installed 3 pc bathroom with stand-up shower alongside built-in shelving. This lower level offers large above ground windows giving you tons of natural light, and tons of storage space. This home has been immaculately kept and pride of ownership shines through. Call today to schedule a viewing of this move-in ready home, that is perfectly located close to schools, shopping, community gardens and walking trai |  |  |  |  |