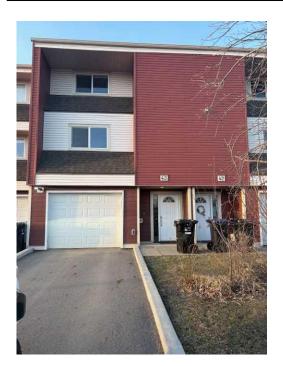

## 400 SILIN FOREST Road #43, Fort McMurray T9H5C9

MLS®#:

Status:

| A2197014 | Area: Thic  | ickwood Listing<br>Date: | 02/25/25      | List Price: <b>\$230,000</b> |
|----------|-------------|--------------------------|---------------|------------------------------|
| Active   | County: Woo |                          | -\$5k, 30-May | Association: Fort McMurray   |

| <u>General Information</u><br>Prop Type:<br>Sub Type:<br>City/Town: | Residential<br>Row/Townhouse<br>Fort McMurray | Finished Floor Area |       | <u>DOM</u><br><b>95</b><br>Layout<br>Beds: | 2 (2 )             |
|---------------------------------------------------------------------|-----------------------------------------------|---------------------|-------|--------------------------------------------|--------------------|
| Year Built:                                                         | 2018                                          | Abv Sqft:           | 1,364 | Baths:                                     | 1.5 (1 1)          |
| Lot Information                                                     |                                               | Low Sqft:           |       | Style:                                     | 3 (or more) Storey |
| Lot Sz Ar:                                                          |                                               | Ttl Sqft:           | 1,364 |                                            |                    |
| Lot Shape:                                                          |                                               |                     |       | Parking                                    |                    |
|                                                                     |                                               |                     |       | Ttl Park:                                  | 2                  |
|                                                                     |                                               |                     |       | Garage Sz:                                 | 1                  |
| Access:                                                             |                                               |                     |       |                                            |                    |
| Lot Feat:<br>Park Feat:                                             | Back Yard<br>Driveway,Single Ga               | rage Attached       |       |                                            |                    |