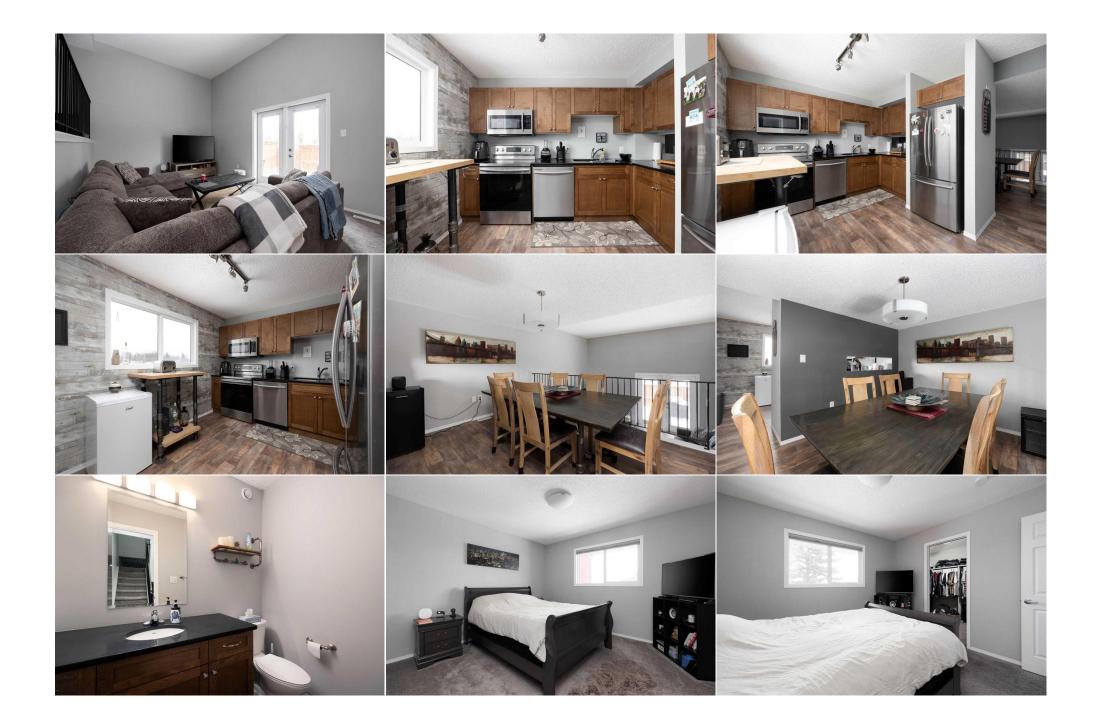

Utilities and Features

| Roof:         | Asphalt Shingle                         | Construction:                                                                                             |  |  |
|---------------|-----------------------------------------|-----------------------------------------------------------------------------------------------------------|--|--|
| Heating:      | Combination,Natural Gas                 | Concrete,Wood Frame                                                                                       |  |  |
| Sewer:        |                                         | Flooring:                                                                                                 |  |  |
| Ext Feat:     | Private Yard                            | Carpet,Ceramic Tile,Linoleum                                                                              |  |  |
|               |                                         | Water Source:                                                                                             |  |  |
|               |                                         | Fnd/Bsmt:                                                                                                 |  |  |
|               |                                         | Poured Concrete                                                                                           |  |  |
| Kitchen Appl: | Dishwasher, Dryer, Electric Stove, Gara | Dishwasher,Dryer,Electric Stove,Garage Control(s),Microwave Hood Fan,Refrigerator,Washer,Window Coverings |  |  |
| Int Feat:     | Walk-In Closet(s)                       |                                                                                                           |  |  |
| Utilities:    |                                         |                                                                                                           |  |  |

|                                    |                                                                                                                                                                                                                                                                                                                                                                                                         |                | Room Information    |         |               |  |
|------------------------------------|---------------------------------------------------------------------------------------------------------------------------------------------------------------------------------------------------------------------------------------------------------------------------------------------------------------------------------------------------------------------------------------------------------|----------------|---------------------|---------|---------------|--|
| Room                               | Level                                                                                                                                                                                                                                                                                                                                                                                                   | Dimensions     | Room                | Level   | Dimensions    |  |
| Entrance                           | Main                                                                                                                                                                                                                                                                                                                                                                                                    | 11`2" x 6`9"   | Living Room         | Second  | 19`3" x 11`7" |  |
| Dining Room                        | Third                                                                                                                                                                                                                                                                                                                                                                                                   | 12`0" x 10`0"  | Kitchen             | Third   | 12`5" x 10`7" |  |
| 2pc Bathroom                       | Third                                                                                                                                                                                                                                                                                                                                                                                                   | 6`8" x 4`8"    | Bedroom - Primary   | Level 4 | 12`0" x 11`4" |  |
| Walk-In Closet                     | Level 4                                                                                                                                                                                                                                                                                                                                                                                                 | 7`0" x 13`6"   | Bedroom             | Level 4 | 12`4" x 8`4"  |  |
| Walk-In Closet                     | Level 4                                                                                                                                                                                                                                                                                                                                                                                                 | 6`8" x 13`2"   | 4pc Bathroom        | Level 4 | 8`10" x 7`9"  |  |
| Furnace/Utility Room               | Basement                                                                                                                                                                                                                                                                                                                                                                                                | 18`11" x 10`0" |                     |         |               |  |
|                                    |                                                                                                                                                                                                                                                                                                                                                                                                         |                | Legal/Tax/Financial |         |               |  |
| Condo Fee:                         |                                                                                                                                                                                                                                                                                                                                                                                                         | Title:         |                     | Zoning: |               |  |
| \$463                              |                                                                                                                                                                                                                                                                                                                                                                                                         | Fee Simple     |                     | R3      |               |  |
|                                    |                                                                                                                                                                                                                                                                                                                                                                                                         | Fee Freq:      |                     |         |               |  |
|                                    |                                                                                                                                                                                                                                                                                                                                                                                                         | Monthly        |                     |         |               |  |
| Legal Desc:                        | 7822583                                                                                                                                                                                                                                                                                                                                                                                                 |                |                     |         |               |  |
|                                    |                                                                                                                                                                                                                                                                                                                                                                                                         |                | Remarks             |         |               |  |
| Pub Rmks:                          | This townhouse was built new in 2018 and is currently in show home condition. Walk in unpack your belongings and put your feet up. Absolutely nothing you need to do to make this place HOME. This townhome has three levels above ground and every inch of space is nicely appointed and ready to be enjoyed. This place really has to be seen to be appreciated. Call for your private showing today. |                |                     |         |               |  |
| Inclusions:<br>Property Listed By: | fridge, stove, dishwasher, microwave, washer, dryer, existing window coverings, garage door opener and remote.<br>ROYAL LEPAGE BENCHMARK                                                                                                                                                                                                                                                                |                |                     |         |               |  |