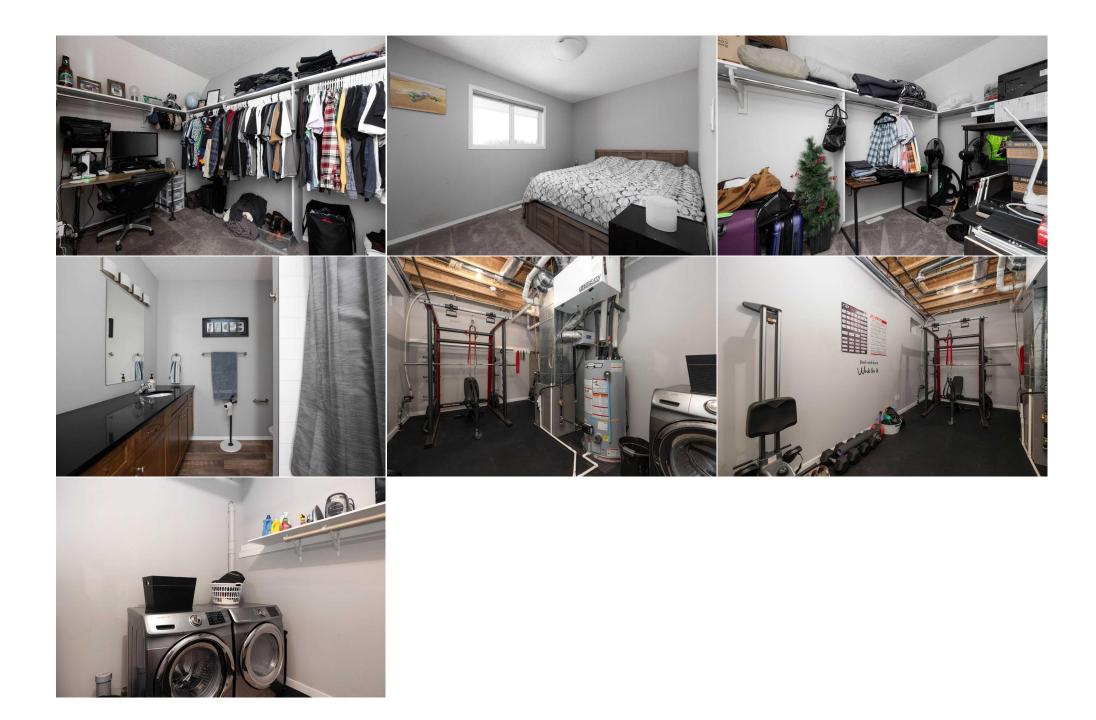

|                                    |                                                                                                                                                                                                                                                                                                                                                                                                         |                | Room Information    |         |               |  |
|------------------------------------|---------------------------------------------------------------------------------------------------------------------------------------------------------------------------------------------------------------------------------------------------------------------------------------------------------------------------------------------------------------------------------------------------------|----------------|---------------------|---------|---------------|--|
| Room                               | Level                                                                                                                                                                                                                                                                                                                                                                                                   | Dimensions     | Room                | Level   | Dimensions    |  |
| Entrance                           | Main                                                                                                                                                                                                                                                                                                                                                                                                    | 11`2" x 6`9"   | Living Room         | Second  | 19`3" x 11`7" |  |
| Dining Room                        | Third                                                                                                                                                                                                                                                                                                                                                                                                   | 12`0" x 10`0"  | Kitchen             | Third   | 12`5" x 10`7" |  |
| 2pc Bathroom                       | Third                                                                                                                                                                                                                                                                                                                                                                                                   | 6`8" x 4`8"    | Bedroom - Primary   | Level 4 | 12`0" x 11`4" |  |
| Walk-In Closet                     | Level 4                                                                                                                                                                                                                                                                                                                                                                                                 | 7`0" x 13`6"   | Bedroom             | Level 4 | 12`4" x 8`4"  |  |
| Walk-In Closet                     | Level 4                                                                                                                                                                                                                                                                                                                                                                                                 | 6`8" x 13`2"   | 4pc Bathroom        | Level 4 | 8`10" x 7`9"  |  |
| Furnace/Utility Room               | Basement                                                                                                                                                                                                                                                                                                                                                                                                | 18`11" x 10`0" |                     |         |               |  |
|                                    |                                                                                                                                                                                                                                                                                                                                                                                                         |                | Legal/Tax/Financial |         |               |  |
| Condo Fee:                         |                                                                                                                                                                                                                                                                                                                                                                                                         | Title:         |                     | Zoning: |               |  |
| \$463                              |                                                                                                                                                                                                                                                                                                                                                                                                         | Fee Simple     |                     | R3      |               |  |
|                                    |                                                                                                                                                                                                                                                                                                                                                                                                         | Fee Freq:      |                     |         |               |  |
|                                    |                                                                                                                                                                                                                                                                                                                                                                                                         | Monthly        |                     |         |               |  |
| Legal Desc:                        | 7822583                                                                                                                                                                                                                                                                                                                                                                                                 |                |                     |         |               |  |
|                                    |                                                                                                                                                                                                                                                                                                                                                                                                         |                | Remarks             |         |               |  |
| Pub Rmks:                          | This townhouse was built new in 2018 and is currently in show home condition. Walk in unpack your belongings and put your feet up. Absolutely nothing you need to do to make this place HOME. This townhome has three levels above ground and every inch of space is nicely appointed and ready to be enjoyed. This place really has to be seen to be appreciated. Call for your private showing today. |                |                     |         |               |  |
| Inclusions:<br>Property Listed By: | fridge, stove, dishwasher, microwave, washer, dryer, existing window coverings, garage door opener and remote.<br>ROYAL LEPAGE BENCHMARK                                                                                                                                                                                                                                                                |                |                     |         |               |  |