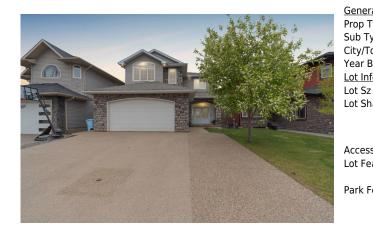

## 419 FIREWEED Crescent, Fort McMurray T9K 0J2

| MLS®#:  | A2196900 | Area:   | Timberlea    | Listing<br>Date: | 02/26/25 | List Price: <b>\$730,000</b> |  |
|---------|----------|---------|--------------|------------------|----------|------------------------------|--|
| Status: | Pending  | County: | Wood Buffalo | Change:          | None     | Association: Fort McMurray   |  |

| eral Information  |                         |                                          |                      | DOM                    |                       |      |
|-------------------|-------------------------|------------------------------------------|----------------------|------------------------|-----------------------|------|
| Type:             | Residential             |                                          |                      | 133                    |                       |      |
| Type:             | Detached                |                                          |                      | Layout                 |                       |      |
| Town:             | Fort McMurray           | Finished Floor Ar                        | ea                   | Beds:                  | 5 (3 2 )              |      |
| Built:            | 2008                    | Abv Sqft:                                | 2,514                | Baths:                 | 3.5 (3 1)             |      |
| <u>nformation</u> |                         | Low Sqft:                                |                      | Style:                 | 2 Storey              |      |
| Sz Ar:            | 5,146 sqft              | Ttl Sqft:                                | 2,514                |                        | -                     |      |
| Shape:            |                         |                                          |                      | Parking                |                       |      |
|                   |                         |                                          |                      | Ttl Park:              | 5                     |      |
|                   |                         |                                          |                      | Garage Sz:             | 2                     |      |
| SS:               |                         |                                          |                      |                        |                       |      |
| eat:              | -                       | on to Park/Green Sp<br>d,Standard Shaped |                      | eam/Pond,Front Yard,Ga | rden,Landscaped,Law   | n,No |
| Feat:             | Double Garage At<br>Pad | tached,Driveway,F                        | ront Drive,Garage Do | oor Opener,Garage Face | s Front,Oversized,Par | king |

| Bedroom<br>Kitchen                              | Second<br>Basement<br>Basement                                                                                                                                                                                                                                                                                                                                                                                                                                                                                                                                                                                                                                                                                                                                                                                                                                                                                                                                                                                                                                                                                                                                                                                                                                                                                                                                                                                                                                                                                                                                                                                                                                                                                                                                                                                                                                                                                                                                                                                                                                                                                                                                     | 4`10" x 13`3"<br>13`5" x 11`8"<br>8`4" x 10`7" | 4pc Bathroom<br>Bedroom<br>Game Room | Basement<br>Basement<br>Basement | 8`8" x 4`11"<br>13`4" x 10`9"<br>16`4" x 26`5" |  |  |
|-------------------------------------------------|--------------------------------------------------------------------------------------------------------------------------------------------------------------------------------------------------------------------------------------------------------------------------------------------------------------------------------------------------------------------------------------------------------------------------------------------------------------------------------------------------------------------------------------------------------------------------------------------------------------------------------------------------------------------------------------------------------------------------------------------------------------------------------------------------------------------------------------------------------------------------------------------------------------------------------------------------------------------------------------------------------------------------------------------------------------------------------------------------------------------------------------------------------------------------------------------------------------------------------------------------------------------------------------------------------------------------------------------------------------------------------------------------------------------------------------------------------------------------------------------------------------------------------------------------------------------------------------------------------------------------------------------------------------------------------------------------------------------------------------------------------------------------------------------------------------------------------------------------------------------------------------------------------------------------------------------------------------------------------------------------------------------------------------------------------------------------------------------------------------------------------------------------------------------|------------------------------------------------|--------------------------------------|----------------------------------|------------------------------------------------|--|--|
|                                                 | Legal/Tax/Financial                                                                                                                                                                                                                                                                                                                                                                                                                                                                                                                                                                                                                                                                                                                                                                                                                                                                                                                                                                                                                                                                                                                                                                                                                                                                                                                                                                                                                                                                                                                                                                                                                                                                                                                                                                                                                                                                                                                                                                                                                                                                                                                                                |                                                |                                      |                                  |                                                |  |  |
| Title:                                          |                                                                                                                                                                                                                                                                                                                                                                                                                                                                                                                                                                                                                                                                                                                                                                                                                                                                                                                                                                                                                                                                                                                                                                                                                                                                                                                                                                                                                                                                                                                                                                                                                                                                                                                                                                                                                                                                                                                                                                                                                                                                                                                                                                    | Zoning:                                        |                                      |                                  |                                                |  |  |
| Fee Simple                                      | 0704070                                                                                                                                                                                                                                                                                                                                                                                                                                                                                                                                                                                                                                                                                                                                                                                                                                                                                                                                                                                                                                                                                                                                                                                                                                                                                                                                                                                                                                                                                                                                                                                                                                                                                                                                                                                                                                                                                                                                                                                                                                                                                                                                                            | R1                                             |                                      |                                  |                                                |  |  |
| Legal Desc:                                     | 0724878                                                                                                                                                                                                                                                                                                                                                                                                                                                                                                                                                                                                                                                                                                                                                                                                                                                                                                                                                                                                                                                                                                                                                                                                                                                                                                                                                                                                                                                                                                                                                                                                                                                                                                                                                                                                                                                                                                                                                                                                                                                                                                                                                            |                                                | Remarks                              |                                  |                                                |  |  |
| Pub Rmks:<br>Inclusions:<br>Property Listed By: | Welcome to 419 Fireweed Crescent: a beautifully maintained five-bedroom home with 3,888 sq/ft of living space, backing onto peaceful pond views in one of<br>Timberlea's most desirable and executive neighbourhoods. With a walk-out basement, spacious bonus room, and an open-concept main floor perfect for<br>entertaining, this home offers a thoughtful layout and plenty of space for a growing family. The curb appeal is undeniable, with a covered front entry, stone-<br>accented exterior, and a triple-wide driveway leading to an oversized 26x22 heated garage. Step inside to find a bright and inviting main level, where large<br>windows bring in plenty of natural light, and light-toned hardwood floors add to the welcoming feel. A two-way gas fireplace sits between the dining area and the<br>kitchen, creating a warm and cozy atmosphere. The kitchen is well-equipped with an oversized island, granite countertops, a custom hood vent, soft-close<br>cabinetry, under-cabinet lighting, and a built-in wine rack. The fridge, stove, and microwave were all updated in 2022. From here, step out onto the covered back<br>deck to enjoy beautiful views of the pond, a perfect spot to unwind. Upstairs, a spacious bonus room with vaulted ceilings and a gas fireplace provides an additional<br>gathering space. The primary bedroom feels like a retreat with its own private sun deck, a large walk-in closet, and an ensuite featuring a jetted soaker tub, double<br>vanity, and plenty of storage. Two additional generously sized bedrooms, a four-piece bathroom, and an upstairs laundry room with a sink complete the second<br>level. The fully developed walk-out basement adds even more living space, with a bright and open family room, a third gas fireplace, and a wet bar. There are two<br>separate entries—one leading directly outside and another full bathroom complete the lower level. Additional features include two furnaces, central air<br>conditioning, central vacuum, an updated hot water tank (2019), and a large permitted storage shed. With its well-maintained condition, spacious layo |                                                |                                      |                                  |                                                |  |  |