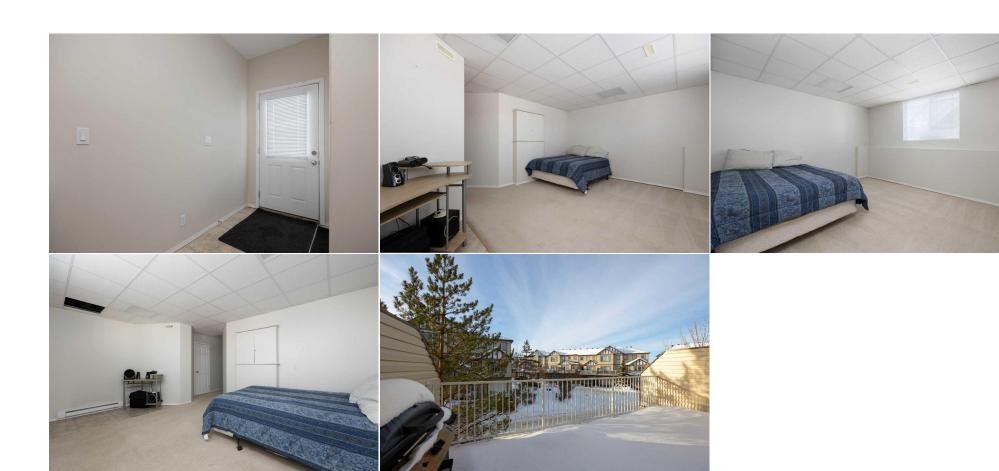

**Bonus Room Basement** 16`11" x 12`5" Second 15`4" x 10`7" **Dining Room** Kitchen **Living Room** Second 18`10" x 15`7"

4pc Ensuite bath Third

**Bedroom** Third 9`3" x 11`2" Walk-In Closet 4`5" x 10`2" Third