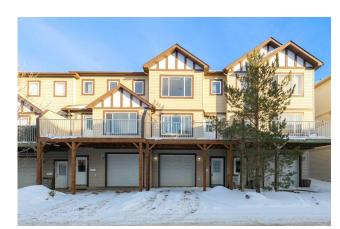

## 240 LAFFONT Way #16, Fort McMurray T9H2W2

A2196102 Listing 02/26/25 List Price: **\$215,000** MLS®#: Area: Timberlea

Status: Active County: **Wood Buffalo** Change: None Association: Fort McMurray

Date:

**General Information** 

Prop Type: Residential Sub Type: City/Town:

Year Built: 2005

Lot Information Lot Sz Ar: Lot Shape:

Access:

Lot Feat: Landscaped

Park Feat: **Single Garage Attached** 

Row/Townhouse

4pc Bathroom Third Third 9`3" x 11`1" **Bedroom Bedroom - Primary** Third 14`1" x 15`7"

Second

Legal/Tax/Financial

Condo Fee: Title: Zoning: \$571 Fee Simple R2

Fee Freq:

Legal Desc: **0520563** 

Remarks

Pub Rmks: GREAT OPPORTUNITY to live in a great area in Timberlea. Fully developed townhouse with single attached garage. 3 Bedrooms, 2.5 bathrooms. Main floor has new