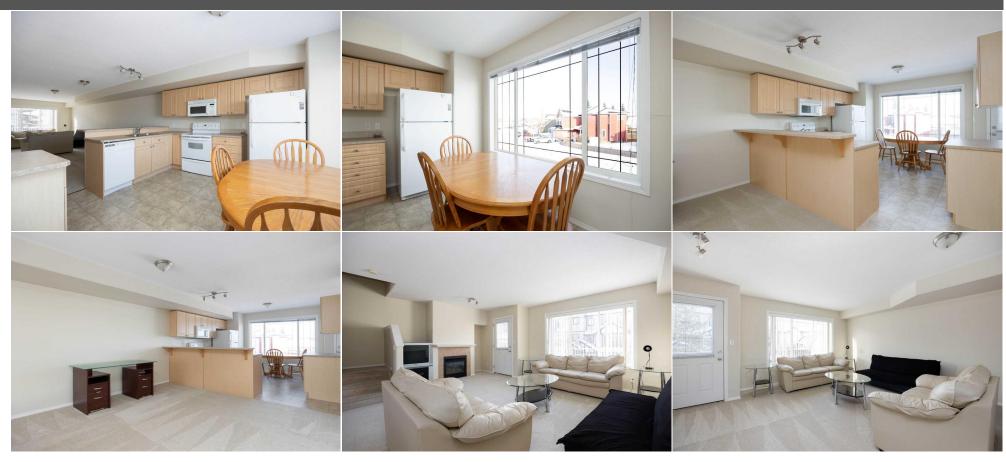

**Poured Concrete** 

Kitchen Appl: Refrigerator, Stove(s), Washer/Dryer

Int Feat: Ceiling Fan(s)

**Utilities:** 

**Room Information** 

Level Level Room **Dimensions** Room **Dimensions** 2pc Bathroom Second

**Bonus Room Basement** 16`11" x 12`5" Second 15`4" x 10`7" **Dining Room** Kitchen **Living Room** Second 18`10" x 15`7"

4pc Ensuite bath Third

**Bedroom** Third 9`3" x 11`2" Walk-In Closet 4`5" x 10`2" Third

4pc Bathroom Third Third 9`3" x 11`1" **Bedroom Bedroom - Primary** Third 14`1" x 15`7"

Second

Legal/Tax/Financial

Condo Fee: Title: Zoning: \$571 Fee Simple R2

Fee Freq:

Legal Desc: **0520563** 

Remarks

Pub Rmks: GREAT OPPORTUNITY to live in a great area in Timberlea. Fully developed townhouse with single attached garage. 3 Bedrooms, 2.5 bathrooms. Main floor has new