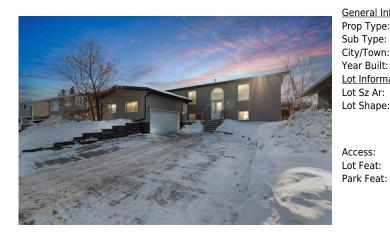

## 109 BEAUMONT Crescent, Fort McMurray T9H 2V2

| MLS®#:  | A2195403 | Area:   | Beacon Hill  | Listing          | 02/19/25 | List Price: \$444,000      |
|---------|----------|---------|--------------|------------------|----------|----------------------------|
| Status: | Active   | County: | Wood Buffalo | Date:<br>Change: | None     | Association: Fort McMurray |

| General Information |                                                  |                   |       | DOM           |           |
|---------------------|--------------------------------------------------|-------------------|-------|---------------|-----------|
| Prop Type:          | Residential                                      |                   |       | 2             |           |
| Sub Type:           | Detached                                         |                   |       | <u>Layout</u> |           |
| City/Town:          | Fort McMurray                                    | Finished Floor Ar | ea    | Beds:         | 6 (33)    |
| Year Built:         | 1976                                             | Abv Sqft:         | 1,503 | Baths:        | 2.5 (2 1) |
| Lot Information     |                                                  | Low Sqft:         |       | Style:        | Bi-Level  |
| Lot Sz Ar:          | 7,380 sqft                                       | Ttl Sqft:         | 1,503 |               |           |
| Lot Shape:          |                                                  |                   |       | Dorting       |           |
|                     |                                                  |                   |       | Parking       | _         |
|                     |                                                  |                   |       | Ttl Park:     | 7         |
|                     |                                                  |                   |       | Garage Sz:    | 2         |
| Access:             |                                                  |                   |       |               |           |
| Lot Feat:           | Back Yard,Landscaped,Private,Standard Shaped Lot |                   |       |               |           |