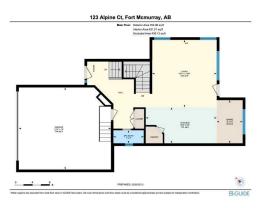

| neral Information |                   |                       |                   | DOM                    |                       |      |
|-------------------|-------------------|-----------------------|-------------------|------------------------|-----------------------|------|
| р Туре:           | Residential       |                       |                   | 105                    |                       |      |
| Type:             | Detached          |                       |                   | <u>Layout</u>          |                       |      |
| /Town:            | Fort McMurray     | Finished Floor Area   |                   | Beds:                  | 4(31)                 |      |
| r Built:          | 2017              | Abv Sqft:             | 1,522             | Baths:                 | 2.5 (2 1)             |      |
| Information       |                   | Low Sqft:             |                   | Style:                 | 2 Storey              |      |
| Sz Ar:            | 4,923 sqft        | Ttl Sqft:             | 1,522             |                        |                       |      |
| Shape:            |                   |                       |                   | Parking                |                       |      |
|                   |                   |                       |                   | Ttl Park:              | 4                     |      |
|                   |                   |                       |                   | Garage Sz:             | 2                     |      |
| ess:              |                   |                       |                   |                        |                       |      |
| Feat              | Back Yard Backs o | on to Park/Green Spac | e.Cul-De-Sac.Gree | enbelt.Landscaped.Many | / Trees.See Remarks.T | [ree |

Back Yard,Backs on to Park/Green Space,Cul-De-Sac,Greenbelt,Landscaped,Many Trees,See Remarks,Treed Double Garage Attached

Utilities and Features

| Roof:                                                                                                                                                                            | Asphalt Shingle  |                 | Construction:          | Construction                                  |                |  |  |
|----------------------------------------------------------------------------------------------------------------------------------------------------------------------------------|------------------|-----------------|------------------------|-----------------------------------------------|----------------|--|--|
| Heating: Forced Air,Natural Gas                                                                                                                                                  |                  |                 | Concrete, Vinyl Siding |                                               |                |  |  |
| Sewer:                                                                                                                                                                           |                  |                 | Flooring:              |                                               |                |  |  |
| Ext Feat:                                                                                                                                                                        | Private Entrance |                 | 5                      | Carpet,Ceramic Tile,Laminate<br>Water Source: |                |  |  |
|                                                                                                                                                                                  |                  |                 | • •                    |                                               |                |  |  |
|                                                                                                                                                                                  |                  |                 | Fnd/Bsmt:              | Fnd/Bsmt:                                     |                |  |  |
|                                                                                                                                                                                  |                  |                 | Poured Concrete        |                                               |                |  |  |
| Kitchen Appl: Dishwasher,Electric Stove,Microwave Hood Fan,Refrigerator,Washer/Dryer   Int Feat: Kitchen Island,No Smoking Home,See Remarks,Sump Pump(s)   Utilities: Utilities: |                  |                 |                        |                                               |                |  |  |
| otinties.                                                                                                                                                                        |                  |                 | Room Information       |                                               |                |  |  |
| Room                                                                                                                                                                             | Level            | Dimensions      | <u>Room</u>            | Level                                         | Dimensions     |  |  |
| 2pc Bathroom                                                                                                                                                                     | Main             | 3`0" x 7`0"     | Dining Room            | Main                                          | 10`0" x 6`0"   |  |  |
| Kitchen                                                                                                                                                                          | Main             | 8`4" x 16`6"    | Living Room            | Main                                          | 15`8" x 14`11" |  |  |
| 4pc Bathroom                                                                                                                                                                     | Second           | 6`5" x 8`5"     | 4pc Ensuite bath       | Second                                        | 8`4" x 5`0"    |  |  |
| Bedroom                                                                                                                                                                          | Second           | 10`10" x 10`11" | Bedroom                | Second                                        | 10`8" x 11`0"  |  |  |
| Bedroom - Prim                                                                                                                                                                   | ary Second       | 13`8" x 11`8"   | Laundry                | Second                                        | 6`6" x 6`11"   |  |  |

| Bedroom                                                                                                                                                                                                                                                                                                                                                                                                                                                                                                                                                                                                                                                                                                                                                                                                                                                                                                                                                                                                                                                                                                                                                                                                                                                                                                                                                                                                                                                                                                                                                                                                                        | Basement              | 9`11" x 13`6"                   | Game Room<br>Legal/Tax/Financial | Basement                         | 12`2" x 20`3"                                 |  |
|--------------------------------------------------------------------------------------------------------------------------------------------------------------------------------------------------------------------------------------------------------------------------------------------------------------------------------------------------------------------------------------------------------------------------------------------------------------------------------------------------------------------------------------------------------------------------------------------------------------------------------------------------------------------------------------------------------------------------------------------------------------------------------------------------------------------------------------------------------------------------------------------------------------------------------------------------------------------------------------------------------------------------------------------------------------------------------------------------------------------------------------------------------------------------------------------------------------------------------------------------------------------------------------------------------------------------------------------------------------------------------------------------------------------------------------------------------------------------------------------------------------------------------------------------------------------------------------------------------------------------------|-----------------------|---------------------------------|----------------------------------|----------------------------------|-----------------------------------------------|--|
| Title:<br>Fee Simple                                                                                                                                                                                                                                                                                                                                                                                                                                                                                                                                                                                                                                                                                                                                                                                                                                                                                                                                                                                                                                                                                                                                                                                                                                                                                                                                                                                                                                                                                                                                                                                                           |                       | Zoning:<br><b>R1S</b>           |                                  |                                  |                                               |  |
| Legal Desc:                                                                                                                                                                                                                                                                                                                                                                                                                                                                                                                                                                                                                                                                                                                                                                                                                                                                                                                                                                                                                                                                                                                                                                                                                                                                                                                                                                                                                                                                                                                                                                                                                    | 7822731               | NI5                             |                                  |                                  |                                               |  |
|                                                                                                                                                                                                                                                                                                                                                                                                                                                                                                                                                                                                                                                                                                                                                                                                                                                                                                                                                                                                                                                                                                                                                                                                                                                                                                                                                                                                                                                                                                                                                                                                                                |                       |                                 | Remarks                          |                                  |                                               |  |
| Pub Rmks: Nestled in a private cul-de-sac with serene tree line views, 123 Alpine Court in Abasand offers a fully developed two-story home built by Alves Construct<br>The main floor welcomes you with a grand entryway leading to an open-concept layout. The elegant kitchen features ceiling-height cabinets, a corner pa<br>countertops—including the island—and black stainless steel appliances. It seamlessly flows into the living room, highlighted by a tile-surround fireplace<br>abundant natural light. The spacious dining area provides access to the back deck and fenced yard. The second level includes a laundry room, three bed<br>which includes the primary suite that has a large walk-in closet and a four-piece en suite bathroom. The primary bedroom also offers a spectacular view<br>line, where wildlife sightings are common. An additional four-piece bathroom serves the other bedrooms. The basement features a fourth bedroom and a<br>room with upgraded soundproof insulation, ideal for a home theatre or music room. A rough-in is available for a fourth bathroom if needed. Additional a<br>include a double-attached heated garage with a floor drain and the garage overhead door is wifi enabled so you can open the door from your phone. The<br>backyard offers quick access to the Abasand trail system, just steps from the back gate. The property is conveniently located near schools, ice rinks, pla<br>short drive to downtown, and close to the Abasand OHV staging area. Central air conditioning ensures comfort throughout the home. Call now for your p<br>showing. |                       |                                 |                                  |                                  |                                               |  |
| Inclusions:                                                                                                                                                                                                                                                                                                                                                                                                                                                                                                                                                                                                                                                                                                                                                                                                                                                                                                                                                                                                                                                                                                                                                                                                                                                                                                                                                                                                                                                                                                                                                                                                                    | heater, garage opener | and remote control, furniture i | · · ·                            | s (living room dining room blind | s as is), central vac and attachments, garage |  |
| Property Listed By:                                                                                                                                                                                                                                                                                                                                                                                                                                                                                                                                                                                                                                                                                                                                                                                                                                                                                                                                                                                                                                                                                                                                                                                                                                                                                                                                                                                                                                                                                                                                                                                                            | ROYAL LEPAGE BENCH    | MARK                            |                                  |                                  |                                               |  |