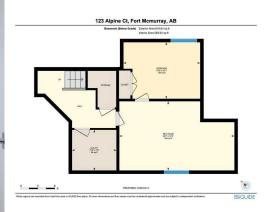

| Bedroom                                                                                                                                                                                                                                                                                                                                                                                                                                                                                                                                                                                                                                                                                                                                                                                                                                                                                                                                                                                                                                                                                                                                                                                                                                                                                                                                                                                                                                                                                                                                                                                                                        | Basement              | 9`11" x 13`6"                   | Game Room<br>Legal/Tax/Financial | Basement                         | 12`2" x 20`3"                                 |  |
|--------------------------------------------------------------------------------------------------------------------------------------------------------------------------------------------------------------------------------------------------------------------------------------------------------------------------------------------------------------------------------------------------------------------------------------------------------------------------------------------------------------------------------------------------------------------------------------------------------------------------------------------------------------------------------------------------------------------------------------------------------------------------------------------------------------------------------------------------------------------------------------------------------------------------------------------------------------------------------------------------------------------------------------------------------------------------------------------------------------------------------------------------------------------------------------------------------------------------------------------------------------------------------------------------------------------------------------------------------------------------------------------------------------------------------------------------------------------------------------------------------------------------------------------------------------------------------------------------------------------------------|-----------------------|---------------------------------|----------------------------------|----------------------------------|-----------------------------------------------|--|
| Title:<br>Fee Simple                                                                                                                                                                                                                                                                                                                                                                                                                                                                                                                                                                                                                                                                                                                                                                                                                                                                                                                                                                                                                                                                                                                                                                                                                                                                                                                                                                                                                                                                                                                                                                                                           |                       | Zoning:<br><b>R1S</b>           |                                  |                                  |                                               |  |
| Legal Desc:                                                                                                                                                                                                                                                                                                                                                                                                                                                                                                                                                                                                                                                                                                                                                                                                                                                                                                                                                                                                                                                                                                                                                                                                                                                                                                                                                                                                                                                                                                                                                                                                                    | 7822731               | NI5                             |                                  |                                  |                                               |  |
|                                                                                                                                                                                                                                                                                                                                                                                                                                                                                                                                                                                                                                                                                                                                                                                                                                                                                                                                                                                                                                                                                                                                                                                                                                                                                                                                                                                                                                                                                                                                                                                                                                |                       |                                 | Remarks                          |                                  |                                               |  |
| Pub Rmks: Nestled in a private cul-de-sac with serene tree line views, 123 Alpine Court in Abasand offers a fully developed two-story home built by Alves Construct<br>The main floor welcomes you with a grand entryway leading to an open-concept layout. The elegant kitchen features ceiling-height cabinets, a corner pa<br>countertops—including the island—and black stainless steel appliances. It seamlessly flows into the living room, highlighted by a tile-surround fireplace<br>abundant natural light. The spacious dining area provides access to the back deck and fenced yard. The second level includes a laundry room, three bed<br>which includes the primary suite that has a large walk-in closet and a four-piece en suite bathroom. The primary bedroom also offers a spectacular view<br>line, where wildlife sightings are common. An additional four-piece bathroom serves the other bedrooms. The basement features a fourth bedroom and a<br>room with upgraded soundproof insulation, ideal for a home theatre or music room. A rough-in is available for a fourth bathroom if needed. Additional a<br>include a double-attached heated garage with a floor drain and the garage overhead door is wifi enabled so you can open the door from your phone. The<br>backyard offers quick access to the Abasand trail system, just steps from the back gate. The property is conveniently located near schools, ice rinks, pla<br>short drive to downtown, and close to the Abasand OHV staging area. Central air conditioning ensures comfort throughout the home. Call now for your p<br>showing. |                       |                                 |                                  |                                  |                                               |  |
| Inclusions:                                                                                                                                                                                                                                                                                                                                                                                                                                                                                                                                                                                                                                                                                                                                                                                                                                                                                                                                                                                                                                                                                                                                                                                                                                                                                                                                                                                                                                                                                                                                                                                                                    | heater, garage opener | and remote control, furniture i | · · ·                            | s (living room dining room blind | s as is), central vac and attachments, garage |  |
| Property Listed By:                                                                                                                                                                                                                                                                                                                                                                                                                                                                                                                                                                                                                                                                                                                                                                                                                                                                                                                                                                                                                                                                                                                                                                                                                                                                                                                                                                                                                                                                                                                                                                                                            | ROYAL LEPAGE BENCH    | MARK                            |                                  |                                  |                                               |  |