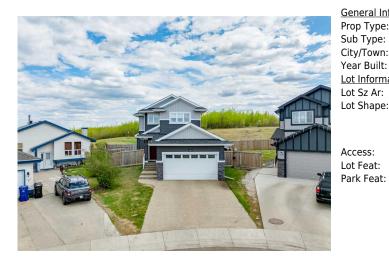

## 123 ALPINE Court, Fort McMurray T9J1B3

| MLS®#:  | A2194189 | Area:   | Abasand      | Listing          | 02/15/25       | List Price: <b>\$609,900</b> |
|---------|----------|---------|--------------|------------------|----------------|------------------------------|
| Status: | Active   | County: | Wood Buffalo | Date:<br>Change: | -\$20k, 12-May | Association: Fort McMurray   |

| neral Information |                   |                       |                   | DOM                    |                       |      |
|-------------------|-------------------|-----------------------|-------------------|------------------------|-----------------------|------|
| р Туре:           | Residential       |                       |                   | 105                    |                       |      |
| Type:             | Detached          |                       |                   | <u>Layout</u>          |                       |      |
| /Town:            | Fort McMurray     | Finished Floor Area   |                   | Beds:                  | 4(31)                 |      |
| r Built:          | 2017              | Abv Sqft:             | 1,522             | Baths:                 | 2.5 (2 1)             |      |
| Information       |                   | Low Sqft:             |                   | Style:                 | 2 Storey              |      |
| Sz Ar:            | 4,923 sqft        | Ttl Sqft:             | 1,522             |                        |                       |      |
| Shape:            |                   |                       |                   | Parking                |                       |      |
|                   |                   |                       |                   | Ttl Park:              | 4                     |      |
|                   |                   |                       |                   | Garage Sz:             | 2                     |      |
| ess:              |                   |                       |                   |                        |                       |      |
| Feat              | Back Yard Backs o | on to Park/Green Spac | e.Cul-De-Sac.Gree | enbelt.Landscaped.Many | / Trees.See Remarks.T | [ree |

Back Yard,Backs on to Park/Green Space,Cul-De-Sac,Greenbelt,Landscaped,Many Trees,See Remarks,Treed Double Garage Attached

Utilities and Features

| Roof:                                                                                                                                                                            | Asphalt Shingle  |                 | Construction:          | Construction                                  |                |  |  |
|----------------------------------------------------------------------------------------------------------------------------------------------------------------------------------|------------------|-----------------|------------------------|-----------------------------------------------|----------------|--|--|
| Heating: Forced Air,Natural Gas                                                                                                                                                  |                  |                 | Concrete, Vinyl Siding |                                               |                |  |  |
| Sewer:                                                                                                                                                                           |                  |                 | Flooring:              |                                               |                |  |  |
| Ext Feat:                                                                                                                                                                        | Private Entrance |                 | 5                      | Carpet,Ceramic Tile,Laminate<br>Water Source: |                |  |  |
|                                                                                                                                                                                  |                  |                 | • •                    |                                               |                |  |  |
|                                                                                                                                                                                  |                  |                 | Fnd/Bsmt:              | Fnd/Bsmt:                                     |                |  |  |
|                                                                                                                                                                                  |                  |                 | Poured Concrete        |                                               |                |  |  |
| Kitchen Appl: Dishwasher,Electric Stove,Microwave Hood Fan,Refrigerator,Washer/Dryer   Int Feat: Kitchen Island,No Smoking Home,See Remarks,Sump Pump(s)   Utilities: Utilities: |                  |                 |                        |                                               |                |  |  |
| otinties.                                                                                                                                                                        |                  |                 | Room Information       |                                               |                |  |  |
| Room                                                                                                                                                                             | Level            | Dimensions      | <u>Room</u>            | Level                                         | Dimensions     |  |  |
| 2pc Bathroom                                                                                                                                                                     | Main             | 3`0" x 7`0"     | Dining Room            | Main                                          | 10`0" x 6`0"   |  |  |
| Kitchen                                                                                                                                                                          | Main             | 8`4" x 16`6"    | Living Room            | Main                                          | 15`8" x 14`11" |  |  |
| 4pc Bathroom                                                                                                                                                                     | Second           | 6`5" x 8`5"     | 4pc Ensuite bath       | Second                                        | 8`4" x 5`0"    |  |  |
| Bedroom                                                                                                                                                                          | Second           | 10`10" x 10`11" | Bedroom                | Second                                        | 10`8" x 11`0"  |  |  |
| Bedroom - Prim                                                                                                                                                                   | ary Second       | 13`8" x 11`8"   | Laundry                | Second                                        | 6`6" x 6`11"   |  |  |

| Bedroom                                                                                                                                                                                                                                                                                                                                                                                                                                                                                                                                                                                                                                                                                                                                                                                                                                                                                                                                                                                                                                                                                                                                                                                                                                                                                                                                                                                                                                                                                                                                                                                                                        | Basement              | 9`11" x 13`6"                   | Game Room<br>Legal/Tax/Financial | Basement                         | 12`2" x 20`3"                                 |  |
|--------------------------------------------------------------------------------------------------------------------------------------------------------------------------------------------------------------------------------------------------------------------------------------------------------------------------------------------------------------------------------------------------------------------------------------------------------------------------------------------------------------------------------------------------------------------------------------------------------------------------------------------------------------------------------------------------------------------------------------------------------------------------------------------------------------------------------------------------------------------------------------------------------------------------------------------------------------------------------------------------------------------------------------------------------------------------------------------------------------------------------------------------------------------------------------------------------------------------------------------------------------------------------------------------------------------------------------------------------------------------------------------------------------------------------------------------------------------------------------------------------------------------------------------------------------------------------------------------------------------------------|-----------------------|---------------------------------|----------------------------------|----------------------------------|-----------------------------------------------|--|
| Title:<br>Fee Simple                                                                                                                                                                                                                                                                                                                                                                                                                                                                                                                                                                                                                                                                                                                                                                                                                                                                                                                                                                                                                                                                                                                                                                                                                                                                                                                                                                                                                                                                                                                                                                                                           |                       | Zoning:<br><b>R1S</b>           |                                  |                                  |                                               |  |
| Legal Desc:                                                                                                                                                                                                                                                                                                                                                                                                                                                                                                                                                                                                                                                                                                                                                                                                                                                                                                                                                                                                                                                                                                                                                                                                                                                                                                                                                                                                                                                                                                                                                                                                                    | 7822731               | NI5                             |                                  |                                  |                                               |  |
|                                                                                                                                                                                                                                                                                                                                                                                                                                                                                                                                                                                                                                                                                                                                                                                                                                                                                                                                                                                                                                                                                                                                                                                                                                                                                                                                                                                                                                                                                                                                                                                                                                |                       |                                 | Remarks                          |                                  |                                               |  |
| Pub Rmks: Nestled in a private cul-de-sac with serene tree line views, 123 Alpine Court in Abasand offers a fully developed two-story home built by Alves Construct<br>The main floor welcomes you with a grand entryway leading to an open-concept layout. The elegant kitchen features ceiling-height cabinets, a corner pa<br>countertops—including the island—and black stainless steel appliances. It seamlessly flows into the living room, highlighted by a tile-surround fireplace<br>abundant natural light. The spacious dining area provides access to the back deck and fenced yard. The second level includes a laundry room, three bed<br>which includes the primary suite that has a large walk-in closet and a four-piece en suite bathroom. The primary bedroom also offers a spectacular view<br>line, where wildlife sightings are common. An additional four-piece bathroom serves the other bedrooms. The basement features a fourth bedroom and a<br>room with upgraded soundproof insulation, ideal for a home theatre or music room. A rough-in is available for a fourth bathroom if needed. Additional a<br>include a double-attached heated garage with a floor drain and the garage overhead door is wifi enabled so you can open the door from your phone. The<br>backyard offers quick access to the Abasand trail system, just steps from the back gate. The property is conveniently located near schools, ice rinks, pla<br>short drive to downtown, and close to the Abasand OHV staging area. Central air conditioning ensures comfort throughout the home. Call now for your p<br>showing. |                       |                                 |                                  |                                  |                                               |  |
| Inclusions:                                                                                                                                                                                                                                                                                                                                                                                                                                                                                                                                                                                                                                                                                                                                                                                                                                                                                                                                                                                                                                                                                                                                                                                                                                                                                                                                                                                                                                                                                                                                                                                                                    | heater, garage opener | and remote control, furniture i | · · ·                            | s (living room dining room blind | s as is), central vac and attachments, garage |  |
| Property Listed By:                                                                                                                                                                                                                                                                                                                                                                                                                                                                                                                                                                                                                                                                                                                                                                                                                                                                                                                                                                                                                                                                                                                                                                                                                                                                                                                                                                                                                                                                                                                                                                                                            | ROYAL LEPAGE BENCH    | MARK                            |                                  |                                  |                                               |  |