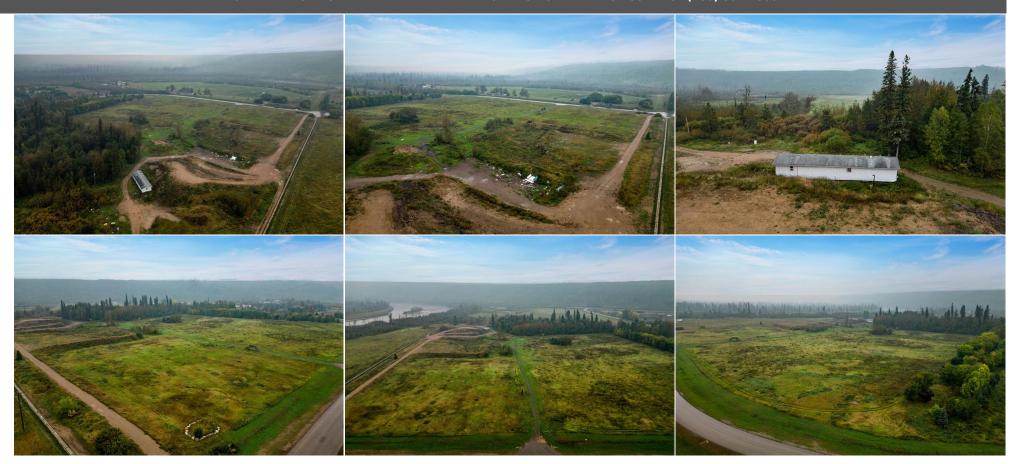

9920950 Legal Desc:

Remarks

Live in a Country Paradise- Discover the chance to own a rare 36.79 acre piece of land in Draper. Surrounded by serene natural landscapes, this property offers the perfect escape while keeping you just minutes from downtown. Located off Draper Road and fronting Garden Lane, this parcel provides endless possibilities for those seeking to build their custom dream home - this property has the space and zoning to accommodate your vision. Zoned SH (Small Holdings), the land allows for a variety of uses, offering flexibility and potential for development. Adding to its appeal, the property is near the picturesque Clearwater River, ideal for those

Inclusions: Property Listed By: with recreational toys like trailers, ATVs, boats, or snowmobiles. This is a rare chance to secure a multi-acre lot in a beautiful, quiet neighborhood, yet stay close to both downtown amenities and convenient access to the airport. Don't miss out on this exceptional opportunity to make your country living dreams a reality!