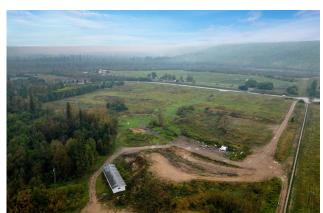

9920950 Legal Desc:

Remarks

Live in a Country Paradise- Discover the chance to own a rare 36.79 acre piece of land in Draper. Surrounded by serene natural landscapes, this property offers the perfect escape while keeping you just minutes from downtown. Located off Draper Road and fronting Garden Lane, this parcel provides endless possibilities for those seeking to build their custom dream home - this property has the space and zoning to accommodate your vision. Zoned SH (Small Holdings), the land allows for a variety of uses, offering flexibility and potential for development. Adding to its appeal, the property is near the picturesque Clearwater River, ideal for those

Inclusions: Property Listed By: with recreational toys like trailers, ATVs, boats, or snowmobiles. This is a rare chance to secure a multi-acre lot in a beautiful, quiet neighborhood, yet stay close to both downtown amenities and convenient access to the airport. Don't miss out on this exceptional opportunity to make your country living dreams a reality!