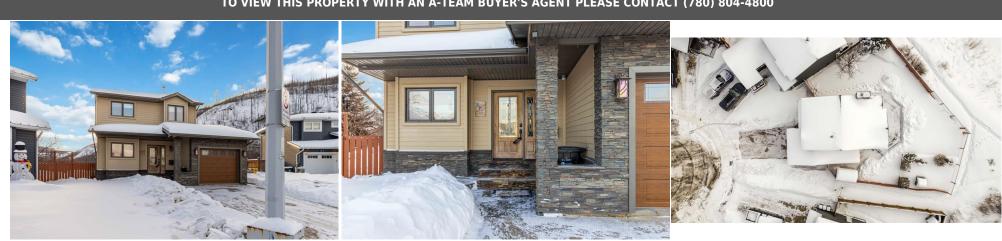

## 122 GOODWIN Place, Fort McMurray T9J1K1

| MLS®#:  | A2193824 | Area:   | Grayling Terrace | Listing          | 02/11/25       | List Price: <b>\$599,000</b> |
|---------|----------|---------|------------------|------------------|----------------|------------------------------|
| Status: | Active   | County: | Wood Buffalo     | Date:<br>Change: | -\$21k, 24-Mar | Association: Fort McMurray   |

| General Information |                   |                     |                      | DOM                   |                  |
|---------------------|-------------------|---------------------|----------------------|-----------------------|------------------|
| Prop Type:          | Residential       |                     |                      | 47                    |                  |
| Sub Type:           | Detached          |                     |                      | <u>Layout</u>         |                  |
| City/Town:          | Fort McMurray     | Finished Floor Are  | <u>ea</u>            | Beds:                 | 4(31)            |
| Year Built:         | 1982              | Abv Sqft:           | 1,435                | Baths:                | 2.5 (2 1)        |
| Lot Information     |                   | Low Sqft:           |                      | Style:                | 2 Storey         |
| Lot Sz Ar:          | 4,937 sqft        | Ttl Sqft:           | 1,435                |                       |                  |
| Lot Shape:          |                   |                     |                      | Parking               |                  |
|                     |                   |                     |                      | Ttl Park:             | 3                |
|                     |                   |                     |                      | Garage Sz:            | 1                |
| Access:             |                   |                     |                      |                       |                  |
| Lot Feat:           | Back Yard,Backs o | on to Park/Green Sp | ace,City Lot,Cul-De- | Sac,Landscaped,Lawn,S | ee Remarks,Views |
| Park Feat:          | Single Garage Det | ached               |                      |                       |                  |