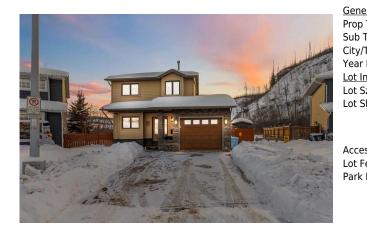

## 122 GOODWIN Place, Fort McMurray T9J1K1

| MLS®#:  | A2193824 | Area:   | Grayling Terrace | Listing          | 02/11/25       | List Price: <b>\$599,000</b> |
|---------|----------|---------|------------------|------------------|----------------|------------------------------|
| Status: | Active   | County: | Wood Buffalo     | Date:<br>Change: | -\$21k, 24-Mar | Association: Fort McMurray   |

| General Information |                   |                     |                      | DOM                   |                  |
|---------------------|-------------------|---------------------|----------------------|-----------------------|------------------|
| Prop Type:          | Residential       |                     |                      | 47                    |                  |
| Sub Type:           | Detached          |                     |                      | <u>Layout</u>         |                  |
| City/Town:          | Fort McMurray     | Finished Floor Are  | <u>ea</u>            | Beds:                 | 4(31)            |
| Year Built:         | 1982              | Abv Sqft:           | 1,435                | Baths:                | 2.5 (2 1)        |
| Lot Information     |                   | Low Sqft:           |                      | Style:                | 2 Storey         |
| Lot Sz Ar:          | 4,937 sqft        | Ttl Sqft:           | 1,435                |                       |                  |
| Lot Shape:          |                   |                     |                      | Parking               |                  |
|                     |                   |                     |                      | Ttl Park:             | 3                |
|                     |                   |                     |                      | Garage Sz:            | 1                |
| Access:             |                   |                     |                      |                       |                  |
| Lot Feat:           | Back Yard,Backs o | on to Park/Green Sp | ace,City Lot,Cul-De- | Sac,Landscaped,Lawn,S | ee Remarks,Views |
| Park Feat:          | Single Garage Det | ached               |                      |                       |                  |