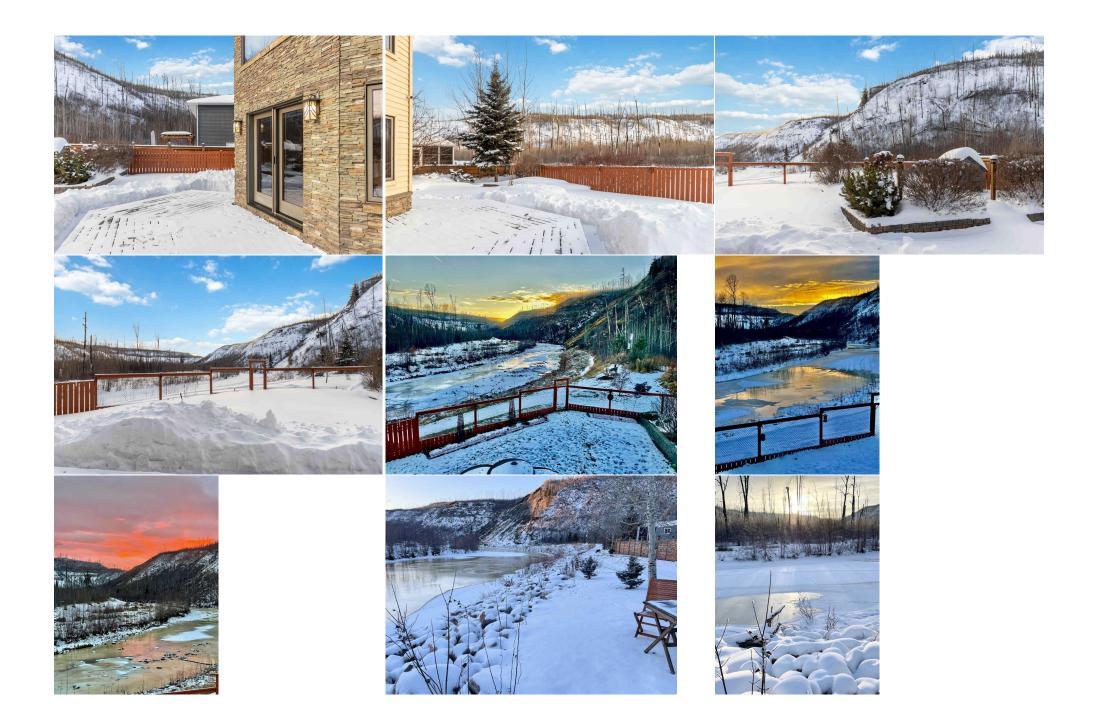

Utilities and Features

| Title:<br><b>Fee Simple</b><br>Legal Desc: | Zoning:<br>R1S<br>8021827<br>Remarks                                                                                                                                                                                                                                                                                                                                                                                                                                                                                                                                                                                                                                                                                                                                                                                                                                                                                                                                                                                                                                                                                                                                                                                                                                                                                                                                                                                                                                                                                                                                                                                                                                                                                                                                                                                                                                                                                                                                                                                                                                                                                      |
|--------------------------------------------|---------------------------------------------------------------------------------------------------------------------------------------------------------------------------------------------------------------------------------------------------------------------------------------------------------------------------------------------------------------------------------------------------------------------------------------------------------------------------------------------------------------------------------------------------------------------------------------------------------------------------------------------------------------------------------------------------------------------------------------------------------------------------------------------------------------------------------------------------------------------------------------------------------------------------------------------------------------------------------------------------------------------------------------------------------------------------------------------------------------------------------------------------------------------------------------------------------------------------------------------------------------------------------------------------------------------------------------------------------------------------------------------------------------------------------------------------------------------------------------------------------------------------------------------------------------------------------------------------------------------------------------------------------------------------------------------------------------------------------------------------------------------------------------------------------------------------------------------------------------------------------------------------------------------------------------------------------------------------------------------------------------------------------------------------------------------------------------------------------------------------|
| Pub Rmks:                                  | Breathtaking river views! This exquisite property offers 4 bedrooms and 2.5 baths. Starting off, the kitchen is a dream W/ led under cabinet lighting, custom maple cabinetry, soft close doors, quartz countertops, upgraded appliances which include bar fridge, induction cook top, double oven, dishwasher behind door panel, & an extra-large island w/ track pendant lighting and extra seating. Dining area offers, hidden slide out maple dining table seating 6 comfortably. Livingroom features, Regency FP90 wood burning fireplace delivering 70,000 BTU of high efficiency heat with temperature sensitive blower/fan and maple mantel with custom built in maple cabinetry. Next in the living room is an under window fireside seating with storage. Finishing the main floor, is a half bath W/ floating tigerwood vanity W/ quartz countertop, counter to ceiling backsplash w/ mother of pearl inlay detail with custom framed mirror & maple sliding door with designed glass by Flux Glass on an oil rubbed bronze rail system. Let's go upstairs! The stair rail and banister system were custom designed & includes Maple handrails with glass inserts by Flux. 2nd floor offers, 3 bedrms, w/ natural cherry hardwood flooring, hemlock trim, solid wood doors with sound proofing, built in closets and lights on dimmers. The PRIMARY BEDROOM, wood door, 10' double rail four door closet, hidden motorized blind, black out roller blind an infused light roller blind, trimmed with hardwood flooring and hemlock trim. The ensuite complete with, marble & travertine flooring and wall covering, cement board and kerdi wrap used in all areas behind the tile, Maple floating custom cabinetry, w/ Swarovski Crystal faucet knobs, electric in floor heating, ( also in the main bathroom) hardwired heated towel rail, BainUtra- Elegancia 6642 double air jet tub with heated back rest and chromotherapy lights and self clean out. Glass chandelier over the tub, 5' corner glass shower with body jets. The window in his bedroom is picturesque of the river viewyes wake up to rive |
| Inclusions:                                | fridge, convection microwave/oven, convection oven, hood fan, dishwasher, induction stove top, wine fridge, television in kitchen, SONOS sound system (App<br>controlled), ceiling speakers, motorized window blinds with remote, washer, dryer, industrial sink/sprayer in basement, wood shed, heated/insulated dog house,<br>garage heater, central AC unit (as is) storage systems in garage                                                                                                                                                                                                                                                                                                                                                                                                                                                                                                                                                                                                                                                                                                                                                                                                                                                                                                                                                                                                                                                                                                                                                                                                                                                                                                                                                                                                                                                                                                                                                                                                                                                                                                                          |
| Property Listed By:                        | RE/MAX Connect                                                                                                                                                                                                                                                                                                                                                                                                                                                                                                                                                                                                                                                                                                                                                                                                                                                                                                                                                                                                                                                                                                                                                                                                                                                                                                                                                                                                                                                                                                                                                                                                                                                                                                                                                                                                                                                                                                                                                                                                                                                                                                            |