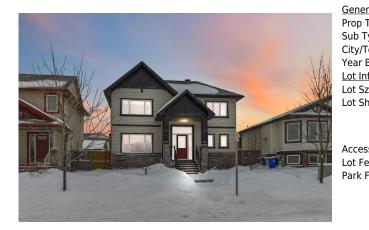

## 248 LOUTIT Road, Fort McMurray T9K 0L4

| MLS®#: <b>A2192567</b> | Area: <b>Timberlea</b> | Listing <b>02/04/25</b><br>Date: | List Price: <b>\$589,900</b> |
|------------------------|------------------------|----------------------------------|------------------------------|
| Status: Active         | County: Wood Buffalo   | Change: None                     | Association: Fort McMurray   |

| eral Informatior | <u>1</u>                                                                                |                                |                      | DOM           |           |  |
|------------------|-----------------------------------------------------------------------------------------|--------------------------------|----------------------|---------------|-----------|--|
| Type:            | Residential                                                                             |                                |                      | 1             |           |  |
| Type:            | Detached                                                                                |                                |                      | <u>Layout</u> |           |  |
| /Town:           | Fort McMurray                                                                           | Finished Floor Ar              | <u>ea</u>            | Beds:         | 5 (3 2 )  |  |
| r Built:         | 2009                                                                                    | Abv Sqft:                      | 1,577                | Baths:        | 3.0 (3 0) |  |
| Information      |                                                                                         | Low Sqft:                      |                      | Style:        | 2 Storey  |  |
| Sz Ar:           | 5,019 sqft                                                                              | Ttl Sqft:                      | 1,577                |               |           |  |
| Shape:           |                                                                                         |                                |                      | Parking       |           |  |
|                  |                                                                                         |                                |                      | Ttl Park:     | 2         |  |
|                  |                                                                                         |                                |                      | Garage Sz:    | 2         |  |
| ess:             |                                                                                         |                                |                      |               |           |  |
| Feat:            | Back Lane,Fruit T                                                                       | rees/Shrub(s),Few <sup>·</sup> | Trees,Front Yard,Lav | vn,Private    |           |  |
| Feat:            | Double Garage Detached,Garage Door Opener,Garage Faces Rear,Heated Garage,Off Street,On |                                |                      |               |           |  |
|                  | Church Outside                                                                          |                                |                      |               |           |  |