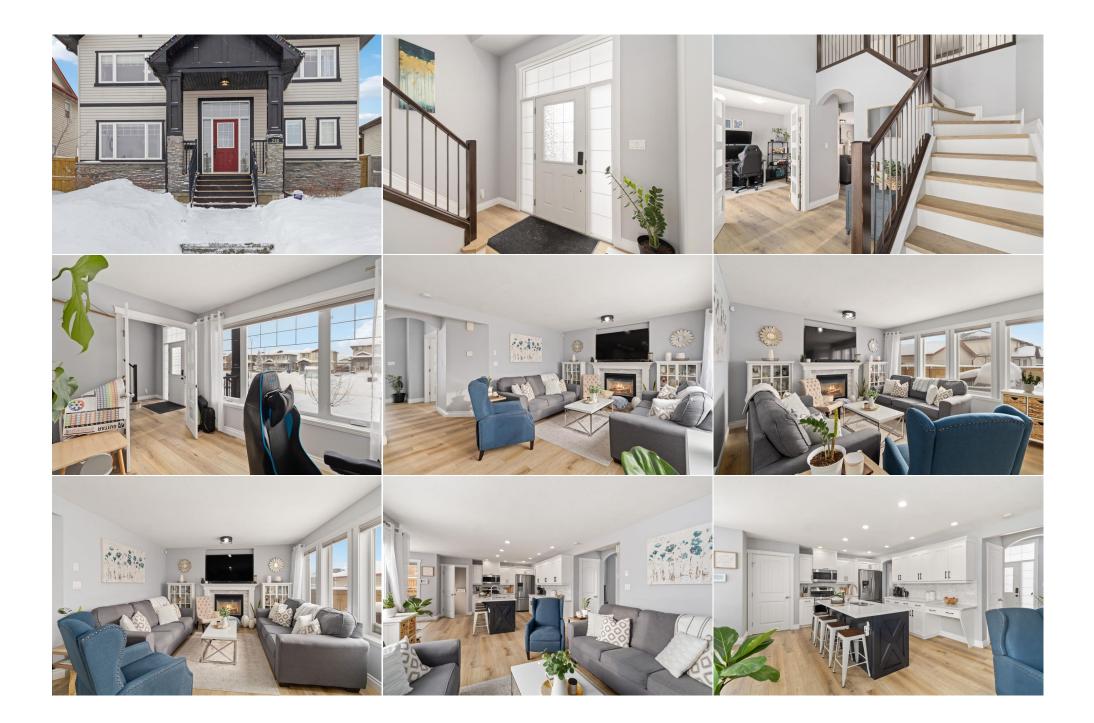

| Furnace/Utility Room<br>4pc Bathroom | Basement<br>Basement                                                                                                                                                                                                                                                      | 11`8" x 5`7"<br>5`0" x 8`11"                                                                                                                                                                                                                                                                                                                          | Living Room<br>Bedroom                                                                                                                                                                                                                                                                                                                                    | Basement<br>Basement                                                                                                                                                                                                                                                                                                                                                                             | 17`6" x 15`11"<br>11`7" x 9`3"                                                                                                                                                                                                                                                                                                                                                                                                                                                                                                         |
|--------------------------------------|---------------------------------------------------------------------------------------------------------------------------------------------------------------------------------------------------------------------------------------------------------------------------|-------------------------------------------------------------------------------------------------------------------------------------------------------------------------------------------------------------------------------------------------------------------------------------------------------------------------------------------------------|-----------------------------------------------------------------------------------------------------------------------------------------------------------------------------------------------------------------------------------------------------------------------------------------------------------------------------------------------------------|--------------------------------------------------------------------------------------------------------------------------------------------------------------------------------------------------------------------------------------------------------------------------------------------------------------------------------------------------------------------------------------------------|----------------------------------------------------------------------------------------------------------------------------------------------------------------------------------------------------------------------------------------------------------------------------------------------------------------------------------------------------------------------------------------------------------------------------------------------------------------------------------------------------------------------------------------|
| Bedroom                              | Basement                                                                                                                                                                                                                                                                  | 11`7" x 9`10"                                                                                                                                                                                                                                                                                                                                         | Legal/Tax/Financial                                                                                                                                                                                                                                                                                                                                       |                                                                                                                                                                                                                                                                                                                                                                                                  |                                                                                                                                                                                                                                                                                                                                                                                                                                                                                                                                        |
| Title:<br>Fee Simple<br>Legal Desc:  | 0725263                                                                                                                                                                                                                                                                   | Zoning:<br>R1                                                                                                                                                                                                                                                                                                                                         | Remarks                                                                                                                                                                                                                                                                                                                                                   |                                                                                                                                                                                                                                                                                                                                                                                                  |                                                                                                                                                                                                                                                                                                                                                                                                                                                                                                                                        |
| Pub Rmks:                            | this home has been lo<br>home featuring beaut<br>that can serve as an o<br>a stunning VENEER ST<br>countertops, STAINLE<br>backyard. You'll also f<br>HIGH CEILINGS, a FUL<br>WALK-IN CLOSET. The<br>room/rec room, KITCH<br>FIREPLACE, surrounde<br>(2022), NEW Provenza | vingly UPDATED, boasting beauti-<br>iful WIDE-PLANK PROVENZA FLOO<br>office, gym or kids' playroom. The<br>ONE WALL and topped with a cris<br>SS STEEL appliances, GAS STOVE,<br>find a convenient HALF BATH and<br>L BATHROOM, TWO LARGE bedroo<br>FULLY FINISHED BASEMENT boas<br>IEN, TWO LARGE bedrooms, LAUN<br>ed by a FULLY FENCED yard. The 2 | ful CURB APPEAL that sets the to<br>DRING in a soothing NATURAL WH<br>main floor boasts an OPEN FLOOD<br>p white mantel. The WHITE KITCH<br>and ample cabinetry. The dining<br>LAUNDRY ROOM on this floor, con<br>oms, and a SPACIOUS PRIMARY su<br>sts a SEPARATE ENTRY, 9-FOOT co<br>DRY AREA, and full bathroom. Ou<br>24x22 HEATED garage features EF | ne for a stylish home. Come and<br>ITE OAK HUE. Turn left and you'<br>R PLAN featuring a BRIGHT living<br>IEN is equipped with a HUGE ISL<br>room is situated in front of LAR<br>mplete with a PANTRY or space f<br>uite with an ENSUITE FULL bathr<br>eilings, and immense RENTAL IN<br>tside, enjoy the private, TWO-TI<br>POXY flooring and an 80-amp bre<br>D), and kitchen renovations (202 | I lot! Get ready to be IMPRESSED because<br>experience the warmth of this stunning<br>I find a BONUS ROOM with FRENCH DOORS<br>I room with a GAS FIREPLACE surrounded by<br>AND with an UNDER MOUNT SINK, QUARTZ<br>GE WINDOWS, offering a lovely view of the<br>or cleaning supplies. Upstairs, you'll find<br>bom, JETTED TUB, DOUBLE VANITY, and<br>COME potential. It features a LARGE living<br>ERED DECK with built-in lighting and GAS<br>aker. Recent updates include a NEW roof<br>3). The sellers shared what they love most |