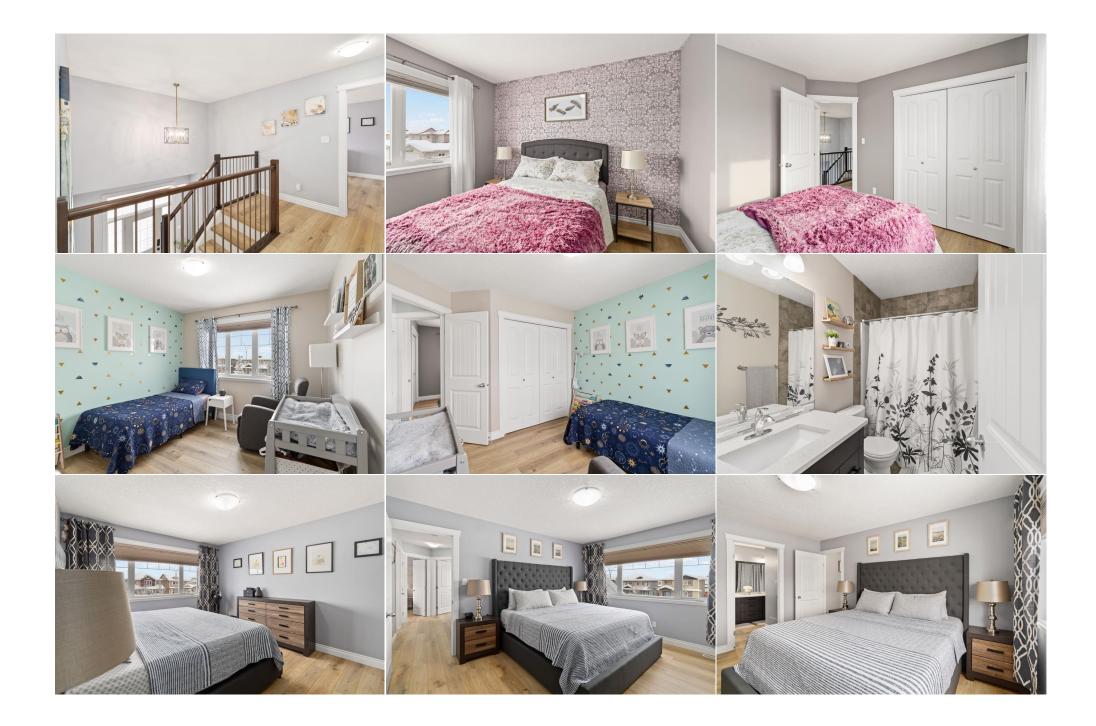

| Furnace/Utility Room<br>4pc Bathroom | Basement<br>Basement                                                                                                                                                                                                                                                      | 11`8" x 5`7"<br>5`0" x 8`11"                                                                                                                                                                                                                                                                                                                          | Living Room<br>Bedroom                                                                                                                                                                                                                                                                                                                                    | Basement<br>Basement                                                                                                                                                                                                                                                                                                                                                                             | 17`6" x 15`11"<br>11`7" x 9`3"                                                                                                                                                                                                                                                                                                                                                                                                                                                                                                         |
|--------------------------------------|---------------------------------------------------------------------------------------------------------------------------------------------------------------------------------------------------------------------------------------------------------------------------|-------------------------------------------------------------------------------------------------------------------------------------------------------------------------------------------------------------------------------------------------------------------------------------------------------------------------------------------------------|-----------------------------------------------------------------------------------------------------------------------------------------------------------------------------------------------------------------------------------------------------------------------------------------------------------------------------------------------------------|--------------------------------------------------------------------------------------------------------------------------------------------------------------------------------------------------------------------------------------------------------------------------------------------------------------------------------------------------------------------------------------------------|----------------------------------------------------------------------------------------------------------------------------------------------------------------------------------------------------------------------------------------------------------------------------------------------------------------------------------------------------------------------------------------------------------------------------------------------------------------------------------------------------------------------------------------|
| Bedroom                              | Basement                                                                                                                                                                                                                                                                  | 11`7" x 9`10"                                                                                                                                                                                                                                                                                                                                         | Legal/Tax/Financial                                                                                                                                                                                                                                                                                                                                       |                                                                                                                                                                                                                                                                                                                                                                                                  |                                                                                                                                                                                                                                                                                                                                                                                                                                                                                                                                        |
| Title:<br>Fee Simple<br>Legal Desc:  | 0725263                                                                                                                                                                                                                                                                   | Zoning:<br>R1                                                                                                                                                                                                                                                                                                                                         | Remarks                                                                                                                                                                                                                                                                                                                                                   |                                                                                                                                                                                                                                                                                                                                                                                                  |                                                                                                                                                                                                                                                                                                                                                                                                                                                                                                                                        |
| Pub Rmks:                            | this home has been lo<br>home featuring beaut<br>that can serve as an o<br>a stunning VENEER ST<br>countertops, STAINLE<br>backyard. You'll also f<br>HIGH CEILINGS, a FUL<br>WALK-IN CLOSET. The<br>room/rec room, KITCH<br>FIREPLACE, surrounde<br>(2022), NEW Provenza | vingly UPDATED, boasting beauti-<br>iful WIDE-PLANK PROVENZA FLOO<br>office, gym or kids' playroom. The<br>ONE WALL and topped with a cris<br>SS STEEL appliances, GAS STOVE,<br>find a convenient HALF BATH and<br>L BATHROOM, TWO LARGE bedroo<br>FULLY FINISHED BASEMENT boas<br>IEN, TWO LARGE bedrooms, LAUN<br>ed by a FULLY FENCED yard. The 2 | ful CURB APPEAL that sets the to<br>DRING in a soothing NATURAL WH<br>main floor boasts an OPEN FLOOD<br>p white mantel. The WHITE KITCH<br>and ample cabinetry. The dining<br>LAUNDRY ROOM on this floor, con<br>oms, and a SPACIOUS PRIMARY su<br>sts a SEPARATE ENTRY, 9-FOOT co<br>DRY AREA, and full bathroom. Ou<br>24x22 HEATED garage features EF | ne for a stylish home. Come and<br>ITE OAK HUE. Turn left and you'<br>R PLAN featuring a BRIGHT living<br>IEN is equipped with a HUGE ISL<br>room is situated in front of LAR<br>mplete with a PANTRY or space f<br>uite with an ENSUITE FULL bathr<br>eilings, and immense RENTAL IN<br>tside, enjoy the private, TWO-TI<br>POXY flooring and an 80-amp bre<br>D), and kitchen renovations (202 | I lot! Get ready to be IMPRESSED because<br>experience the warmth of this stunning<br>I find a BONUS ROOM with FRENCH DOORS<br>I room with a GAS FIREPLACE surrounded by<br>AND with an UNDER MOUNT SINK, QUARTZ<br>GE WINDOWS, offering a lovely view of the<br>or cleaning supplies. Upstairs, you'll find<br>bom, JETTED TUB, DOUBLE VANITY, and<br>COME potential. It features a LARGE living<br>ERED DECK with built-in lighting and GAS<br>aker. Recent updates include a NEW roof<br>3). The sellers shared what they love most |