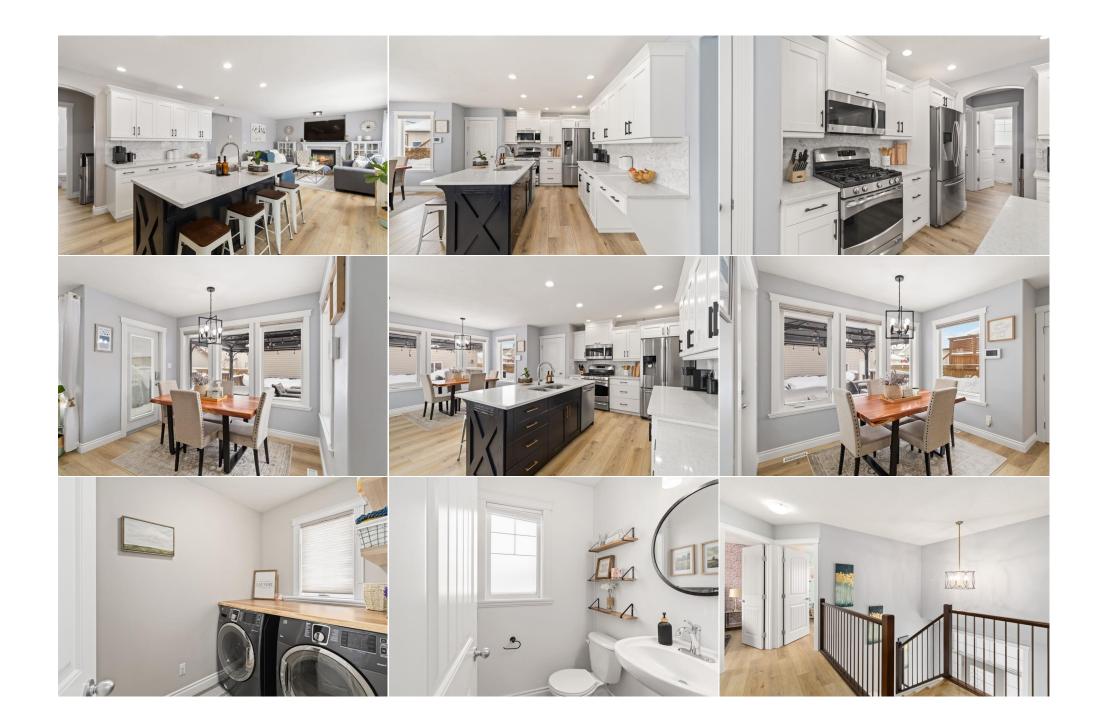

| Furnace/Utility Room<br>4pc Bathroom | Basement<br>Basement                                                                                                                                                                                                                                                      | 11`8" x 5`7"<br>5`0" x 8`11"                                                                                                                                                                                                                                                                                                                          | Living Room<br>Bedroom                                                                                                                                                                                                                                                                                                                                    | Basement<br>Basement                                                                                                                                                                                                                                                                                                                                                                             | 17`6" x 15`11"<br>11`7" x 9`3"                                                                                                                                                                                                                                                                                                                                                                                                                                                                                                         |
|--------------------------------------|---------------------------------------------------------------------------------------------------------------------------------------------------------------------------------------------------------------------------------------------------------------------------|-------------------------------------------------------------------------------------------------------------------------------------------------------------------------------------------------------------------------------------------------------------------------------------------------------------------------------------------------------|-----------------------------------------------------------------------------------------------------------------------------------------------------------------------------------------------------------------------------------------------------------------------------------------------------------------------------------------------------------|--------------------------------------------------------------------------------------------------------------------------------------------------------------------------------------------------------------------------------------------------------------------------------------------------------------------------------------------------------------------------------------------------|----------------------------------------------------------------------------------------------------------------------------------------------------------------------------------------------------------------------------------------------------------------------------------------------------------------------------------------------------------------------------------------------------------------------------------------------------------------------------------------------------------------------------------------|
| Bedroom                              | Basement                                                                                                                                                                                                                                                                  | 11`7" x 9`10"                                                                                                                                                                                                                                                                                                                                         | Legal/Tax/Financial                                                                                                                                                                                                                                                                                                                                       |                                                                                                                                                                                                                                                                                                                                                                                                  |                                                                                                                                                                                                                                                                                                                                                                                                                                                                                                                                        |
| Title:<br>Fee Simple<br>Legal Desc:  | 0725263                                                                                                                                                                                                                                                                   | Zoning:<br>R1                                                                                                                                                                                                                                                                                                                                         | Remarks                                                                                                                                                                                                                                                                                                                                                   |                                                                                                                                                                                                                                                                                                                                                                                                  |                                                                                                                                                                                                                                                                                                                                                                                                                                                                                                                                        |
| Pub Rmks:                            | this home has been lo<br>home featuring beaut<br>that can serve as an o<br>a stunning VENEER ST<br>countertops, STAINLE<br>backyard. You'll also f<br>HIGH CEILINGS, a FUL<br>WALK-IN CLOSET. The<br>room/rec room, KITCH<br>FIREPLACE, surrounde<br>(2022), NEW Provenza | vingly UPDATED, boasting beauti-<br>iful WIDE-PLANK PROVENZA FLOO<br>office, gym or kids' playroom. The<br>ONE WALL and topped with a cris<br>SS STEEL appliances, GAS STOVE,<br>find a convenient HALF BATH and<br>L BATHROOM, TWO LARGE bedroo<br>FULLY FINISHED BASEMENT boas<br>IEN, TWO LARGE bedrooms, LAUN<br>ed by a FULLY FENCED yard. The 2 | ful CURB APPEAL that sets the to<br>DRING in a soothing NATURAL WH<br>main floor boasts an OPEN FLOOD<br>p white mantel. The WHITE KITCH<br>and ample cabinetry. The dining<br>LAUNDRY ROOM on this floor, con<br>oms, and a SPACIOUS PRIMARY su<br>sts a SEPARATE ENTRY, 9-FOOT co<br>DRY AREA, and full bathroom. Ou<br>24x22 HEATED garage features EF | ne for a stylish home. Come and<br>ITE OAK HUE. Turn left and you'<br>R PLAN featuring a BRIGHT living<br>IEN is equipped with a HUGE ISL<br>room is situated in front of LAR<br>mplete with a PANTRY or space f<br>uite with an ENSUITE FULL bathr<br>eilings, and immense RENTAL IN<br>tside, enjoy the private, TWO-TI<br>POXY flooring and an 80-amp bre<br>D), and kitchen renovations (202 | I lot! Get ready to be IMPRESSED because<br>experience the warmth of this stunning<br>I find a BONUS ROOM with FRENCH DOORS<br>I room with a GAS FIREPLACE surrounded by<br>AND with an UNDER MOUNT SINK, QUARTZ<br>GE WINDOWS, offering a lovely view of the<br>or cleaning supplies. Upstairs, you'll find<br>bom, JETTED TUB, DOUBLE VANITY, and<br>COME potential. It features a LARGE living<br>ERED DECK with built-in lighting and GAS<br>aker. Recent updates include a NEW roof<br>3). The sellers shared what they love most |