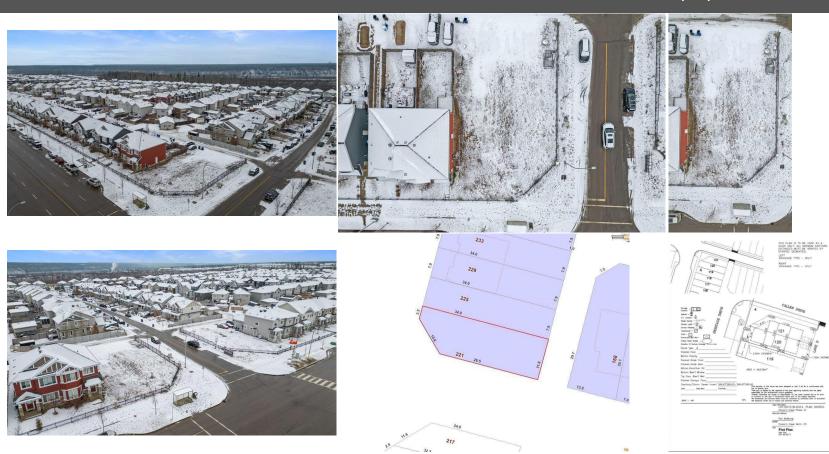

## 221 HERITAGE DRIVE , Fort McMurray T9K 0X9

| MLS®#:                                                                            | A2191948 | Area:                                                                                                                                                                                                                                                                                                                                                                                                                                                                                                                                                                                                                                                                                                                             | Parsons North                                            | Listing<br>Date:                                                                                                                                     | 02/03/25 | List Price:                                                  | \$79,000                                                          |              |                                                                                         |                     |  |
|-----------------------------------------------------------------------------------|----------|-----------------------------------------------------------------------------------------------------------------------------------------------------------------------------------------------------------------------------------------------------------------------------------------------------------------------------------------------------------------------------------------------------------------------------------------------------------------------------------------------------------------------------------------------------------------------------------------------------------------------------------------------------------------------------------------------------------------------------------|----------------------------------------------------------|------------------------------------------------------------------------------------------------------------------------------------------------------|----------|--------------------------------------------------------------|-------------------------------------------------------------------|--------------|-----------------------------------------------------------------------------------------|---------------------|--|
| Status:                                                                           | Active   | County:                                                                                                                                                                                                                                                                                                                                                                                                                                                                                                                                                                                                                                                                                                                           | Wood Buffalo                                             | Change:                                                                                                                                              | None     | Associatio                                                   | n: Fort McMurray                                                  |              |                                                                                         |                     |  |
|                                                                                   |          |                                                                                                                                                                                                                                                                                                                                                                                                                                                                                                                                                                                                                                                                                                                                   |                                                          | General Inf<br>Prop Type:<br>Sub Type:<br>City/Town:<br>Year Built:<br>Lot Informa<br>Lot Sz Ar:<br>Lot Shape:<br>Access:<br>Lot Feat:<br>Park Feat: |          | Land<br>Residential Land<br>Fort McMurray<br>0<br>3,702 sqft | <u>Finished Floor Area</u><br>Abv Sqft:<br>Low Sqft:<br>Ttl Sqft: | 0            | DOM<br>117<br>Layout<br>Beds:<br>Baths:<br>Style:<br>Parking<br>Ttl Park:<br>Garage Sz: | 0<br>0.0 (0 0)<br>0 |  |
|                                                                                   |          |                                                                                                                                                                                                                                                                                                                                                                                                                                                                                                                                                                                                                                                                                                                                   |                                                          |                                                                                                                                                      |          | Utilities and Feature                                        | S                                                                 |              |                                                                                         |                     |  |
| Roof:<br>Heating:<br>Sewer:<br>Ext Feat:<br>Kitchen Ap<br>Int Feat:<br>Utilities: | pl:      |                                                                                                                                                                                                                                                                                                                                                                                                                                                                                                                                                                                                                                                                                                                                   | Construction:<br>Flooring:<br>Water Source:<br>Fnd/Bsmt: |                                                                                                                                                      |          |                                                              |                                                                   |              |                                                                                         |                     |  |
| ounces.                                                                           |          |                                                                                                                                                                                                                                                                                                                                                                                                                                                                                                                                                                                                                                                                                                                                   |                                                          |                                                                                                                                                      |          | Room Information                                             |                                                                   |              |                                                                                         |                     |  |
| <u>Room</u>                                                                       |          | <u>Level</u>                                                                                                                                                                                                                                                                                                                                                                                                                                                                                                                                                                                                                                                                                                                      |                                                          | Dimensions                                                                                                                                           | 5        | <u>Room</u><br>Legal/Tax/Financial                           |                                                                   | <u>Level</u> | <u>Dimensions</u>                                                                       |                     |  |
| Title:<br><b>Fee Simp</b><br>Legal Desc                                           |          | 1220220                                                                                                                                                                                                                                                                                                                                                                                                                                                                                                                                                                                                                                                                                                                           |                                                          | Zoning:<br><b>ND</b>                                                                                                                                 |          | Remarks                                                      |                                                                   |              |                                                                                         |                     |  |
| Pub Rmks:                                                                         |          | Create Your Dream Home on this Corner Lot! Situated in the picturesque Parson's Creek, this vacant lot is a canvas for your vision. Enjoy the convenience of being close to schools and scenic walking trails in the newest section of Fort McMurray. A short drive will take you to all essential amenities, making this location incredibly desirable. With the added advantage of rear lane access, there's ample space for constructing a garage to complement your future home. Don't let this exceptional opportunity slip through your fingers! Seize this chance to turn your dream home into a reality! Seller is a licensed real estate agent in the province of Alberta. Floor plans are available for serious buyers. |                                                          |                                                                                                                                                      |          |                                                              |                                                                   |              |                                                                                         |                     |  |