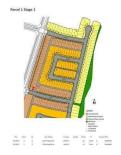

## 221 HERITAGE DRIVE , Fort McMurray T9K 0X9

| MLS®#:                                                                            | A2191948 | Area:                                                                                                                                                                                                                                                                                                                                                                                                                                                                                                                                                                                                                                                                                                                             | Parsons North                                            | Listing<br>Date:                                                                                                                                     | 02/03/25 | List Price:                                                  | \$79,000                                                          |              |                                                                                         |                     |  |
|-----------------------------------------------------------------------------------|----------|-----------------------------------------------------------------------------------------------------------------------------------------------------------------------------------------------------------------------------------------------------------------------------------------------------------------------------------------------------------------------------------------------------------------------------------------------------------------------------------------------------------------------------------------------------------------------------------------------------------------------------------------------------------------------------------------------------------------------------------|----------------------------------------------------------|------------------------------------------------------------------------------------------------------------------------------------------------------|----------|--------------------------------------------------------------|-------------------------------------------------------------------|--------------|-----------------------------------------------------------------------------------------|---------------------|--|
| Status:                                                                           | Active   | County:                                                                                                                                                                                                                                                                                                                                                                                                                                                                                                                                                                                                                                                                                                                           | Wood Buffalo                                             | Change:                                                                                                                                              | None     | Associatio                                                   | n: Fort McMurray                                                  |              |                                                                                         |                     |  |
|                                                                                   |          |                                                                                                                                                                                                                                                                                                                                                                                                                                                                                                                                                                                                                                                                                                                                   |                                                          | General Inf<br>Prop Type:<br>Sub Type:<br>City/Town:<br>Year Built:<br>Lot Informa<br>Lot Sz Ar:<br>Lot Shape:<br>Access:<br>Lot Feat:<br>Park Feat: |          | Land<br>Residential Land<br>Fort McMurray<br>0<br>3,702 sqft | <u>Finished Floor Area</u><br>Abv Sqft:<br>Low Sqft:<br>Ttl Sqft: | 0            | DOM<br>117<br>Layout<br>Beds:<br>Baths:<br>Style:<br>Parking<br>Ttl Park:<br>Garage Sz: | 0<br>0.0 (0 0)<br>0 |  |
|                                                                                   |          |                                                                                                                                                                                                                                                                                                                                                                                                                                                                                                                                                                                                                                                                                                                                   |                                                          |                                                                                                                                                      |          | Utilities and Feature                                        | S                                                                 |              |                                                                                         |                     |  |
| Roof:<br>Heating:<br>Sewer:<br>Ext Feat:<br>Kitchen Ap<br>Int Feat:<br>Utilities: | pl:      |                                                                                                                                                                                                                                                                                                                                                                                                                                                                                                                                                                                                                                                                                                                                   | Construction:<br>Flooring:<br>Water Source:<br>Fnd/Bsmt: |                                                                                                                                                      |          |                                                              |                                                                   |              |                                                                                         |                     |  |
| ounces.                                                                           |          |                                                                                                                                                                                                                                                                                                                                                                                                                                                                                                                                                                                                                                                                                                                                   |                                                          |                                                                                                                                                      |          | Room Information                                             |                                                                   |              |                                                                                         |                     |  |
| <u>Room</u>                                                                       |          | <u>Level</u>                                                                                                                                                                                                                                                                                                                                                                                                                                                                                                                                                                                                                                                                                                                      |                                                          | Dimensions                                                                                                                                           | 5        | <u>Room</u><br>Legal/Tax/Financial                           |                                                                   | <u>Level</u> | <u>Dimensions</u>                                                                       |                     |  |
| Title:<br><b>Fee Simp</b><br>Legal Desc                                           |          | 1220220                                                                                                                                                                                                                                                                                                                                                                                                                                                                                                                                                                                                                                                                                                                           |                                                          | Zoning:<br><b>ND</b>                                                                                                                                 |          | Remarks                                                      |                                                                   |              |                                                                                         |                     |  |
| Pub Rmks:                                                                         |          | Create Your Dream Home on this Corner Lot! Situated in the picturesque Parson's Creek, this vacant lot is a canvas for your vision. Enjoy the convenience of being close to schools and scenic walking trails in the newest section of Fort McMurray. A short drive will take you to all essential amenities, making this location incredibly desirable. With the added advantage of rear lane access, there's ample space for constructing a garage to complement your future home. Don't let this exceptional opportunity slip through your fingers! Seize this chance to turn your dream home into a reality! Seller is a licensed real estate agent in the province of Alberta. Floor plans are available for serious buyers. |                                                          |                                                                                                                                                      |          |                                                              |                                                                   |              |                                                                                         |                     |  |