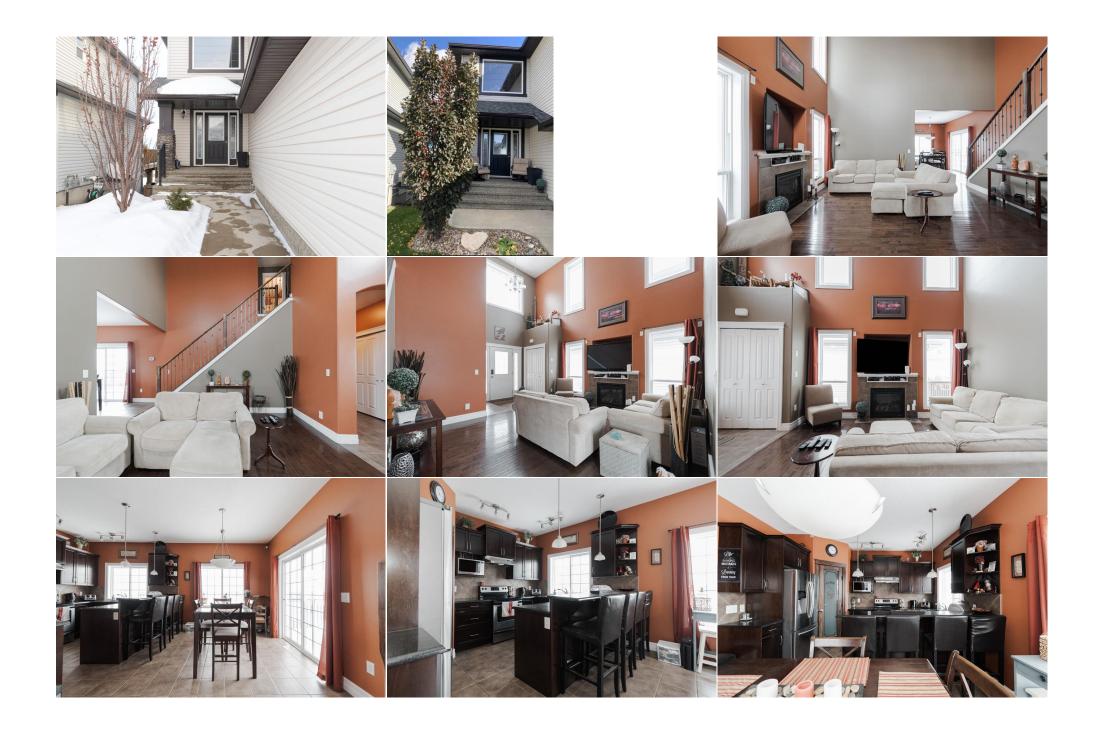

**Utilities:** 

| Room | Inform | ation |
|------|--------|-------|
|      |        |       |

| 3pc Bathroom         | <u>Level</u>                                                                                                             | <u>Dimensions</u>                                                                                                                                                                                                                                 | <u>Room</u>                                                                                                                                                                                                         | <u>Level</u>                                                                                                                                                                                                  | <u>Dimensions</u>                                                                                                                                                                                                                                                                                          |
|----------------------|--------------------------------------------------------------------------------------------------------------------------|---------------------------------------------------------------------------------------------------------------------------------------------------------------------------------------------------------------------------------------------------|---------------------------------------------------------------------------------------------------------------------------------------------------------------------------------------------------------------------|---------------------------------------------------------------------------------------------------------------------------------------------------------------------------------------------------------------|------------------------------------------------------------------------------------------------------------------------------------------------------------------------------------------------------------------------------------------------------------------------------------------------------------|
| ope batiliooni       | Main                                                                                                                     | 4`6" x 8`2"                                                                                                                                                                                                                                       | Bedroom                                                                                                                                                                                                             | Main                                                                                                                                                                                                          | 11`11" x 13`10"                                                                                                                                                                                                                                                                                            |
| Dining Room          | Main                                                                                                                     | 9`0" x 12`10"                                                                                                                                                                                                                                     | Kitchen                                                                                                                                                                                                             | Main                                                                                                                                                                                                          | 9`4" x 12`10"                                                                                                                                                                                                                                                                                              |
| Living Room          | Main                                                                                                                     | 19`10" x 12`10"                                                                                                                                                                                                                                   | 4pc Bathroom                                                                                                                                                                                                        | Second                                                                                                                                                                                                        | 8`1" x 5`1"                                                                                                                                                                                                                                                                                                |
| 4pc Ensuite bath     | Second                                                                                                                   | 6`7" x 12`11"                                                                                                                                                                                                                                     | Bedroom                                                                                                                                                                                                             | Second                                                                                                                                                                                                        | 11`9" x 11`1"                                                                                                                                                                                                                                                                                              |
| Bedroom - Primary    | Second                                                                                                                   | 13`10" x 14`11"                                                                                                                                                                                                                                   | 4pc Bathroom                                                                                                                                                                                                        | Basement                                                                                                                                                                                                      | 4`9" x 9`9"                                                                                                                                                                                                                                                                                                |
| Bedroom              | Basement                                                                                                                 | 8`10" x 13`1"                                                                                                                                                                                                                                     | Bedroom                                                                                                                                                                                                             | Basement                                                                                                                                                                                                      | 8`9" x 13`2"                                                                                                                                                                                                                                                                                               |
| Kitchen              | Basement                                                                                                                 | 10`5" x 11`7"                                                                                                                                                                                                                                     | Game Room                                                                                                                                                                                                           | Basement                                                                                                                                                                                                      | 19`4" x 21`9"                                                                                                                                                                                                                                                                                              |
| Furnace/Utility Room | Basement                                                                                                                 | 9`6" x 5`10"                                                                                                                                                                                                                                      |                                                                                                                                                                                                                     |                                                                                                                                                                                                               |                                                                                                                                                                                                                                                                                                            |
| -                    |                                                                                                                          |                                                                                                                                                                                                                                                   | Legal/Tax/Financial                                                                                                                                                                                                 |                                                                                                                                                                                                               |                                                                                                                                                                                                                                                                                                            |
| Title:               |                                                                                                                          | Zoning:                                                                                                                                                                                                                                           |                                                                                                                                                                                                                     |                                                                                                                                                                                                               |                                                                                                                                                                                                                                                                                                            |
| Fee Simple           |                                                                                                                          | R1                                                                                                                                                                                                                                                |                                                                                                                                                                                                                     |                                                                                                                                                                                                               |                                                                                                                                                                                                                                                                                                            |
| Legal Desc:          | 0826307                                                                                                                  |                                                                                                                                                                                                                                                   |                                                                                                                                                                                                                     |                                                                                                                                                                                                               |                                                                                                                                                                                                                                                                                                            |
|                      |                                                                                                                          |                                                                                                                                                                                                                                                   | Remarks                                                                                                                                                                                                             |                                                                                                                                                                                                               |                                                                                                                                                                                                                                                                                                            |
| Pub Rmks:            | and abundant natural<br>stylish and functional<br>includes a gas line for<br>bedroom with plenty<br>featuring a spacious | l light create a bright, open, and we<br>l, with stainless steel appliances, gr<br>r a barbecue—perfect for relaxing o<br>of natural light. Adjacent to it is a f<br>walk-in closet with ample storage fo<br>er a long day, a sleek glass-enclose | Icoming atmosphere. The main f<br>anite countertops, and a corner<br>r entertaining while enjoying the<br>our-piece bathroom for added co<br>or your wardrobe. The luxurious f<br>d shower, and a stylish vanity wi | Toor features hardwood and tilpantry. Just off the dining area<br>estunning views. As you head to<br>privenience. The highlight of the<br>four-piece ensuite is a true spa<br>ith plenty of counter space. Be | moment you step inside, the high ceilings e flooring throughout. The kitchen is both , patio doors open to the back deck, which upstairs, you'll find a generously sized e upper level is the stunning primary suite, -like retreat, complete with a deep jacuzzi fore making your way down to the walkout |