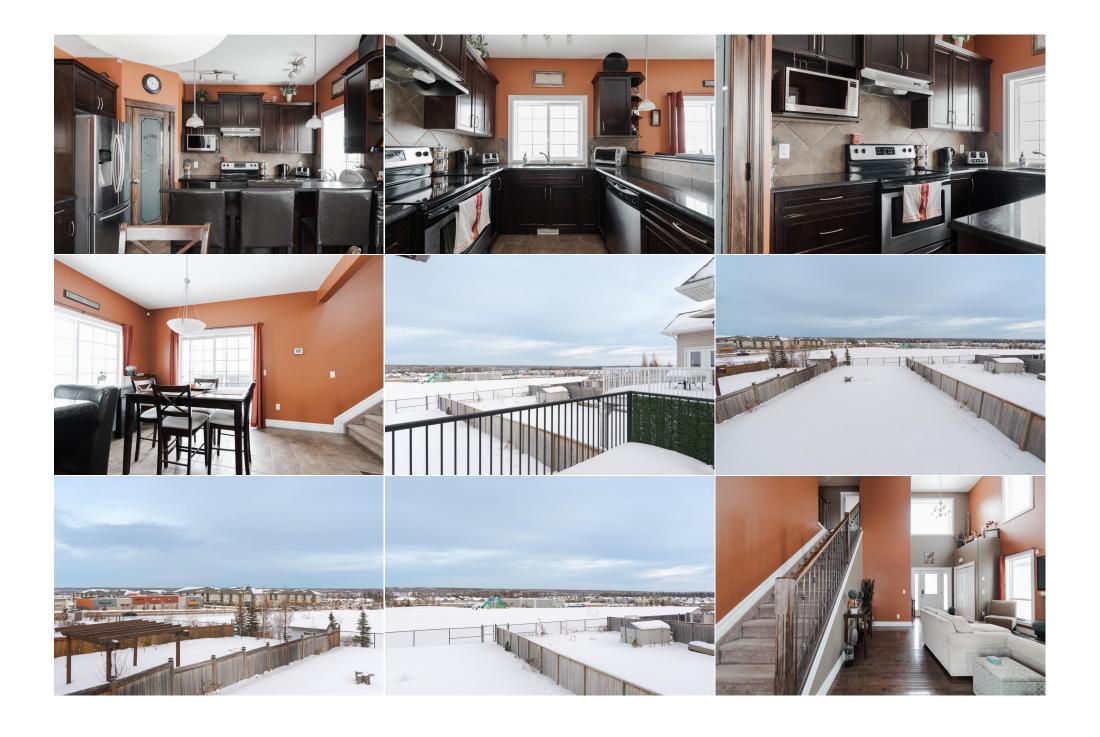

**Utilities:** 

| Room | Inform | ation |
|------|--------|-------|
|      |        |       |

| 3pc Bathroom         | <u>Level</u>                                                                                                             | <u>Dimensions</u>                                                                                                                                                                                                                                 | <u>Room</u>                                                                                                                                                                                                         | <u>Level</u>                                                                                                                                                                                                  | <u>Dimensions</u>                                                                                                                                                                                                                                                                                          |
|----------------------|--------------------------------------------------------------------------------------------------------------------------|---------------------------------------------------------------------------------------------------------------------------------------------------------------------------------------------------------------------------------------------------|---------------------------------------------------------------------------------------------------------------------------------------------------------------------------------------------------------------------|---------------------------------------------------------------------------------------------------------------------------------------------------------------------------------------------------------------|------------------------------------------------------------------------------------------------------------------------------------------------------------------------------------------------------------------------------------------------------------------------------------------------------------|
| ope batiliooni       | Main                                                                                                                     | 4`6" x 8`2"                                                                                                                                                                                                                                       | Bedroom                                                                                                                                                                                                             | Main                                                                                                                                                                                                          | 11`11" x 13`10"                                                                                                                                                                                                                                                                                            |
| Dining Room          | Main                                                                                                                     | 9`0" x 12`10"                                                                                                                                                                                                                                     | Kitchen                                                                                                                                                                                                             | Main                                                                                                                                                                                                          | 9`4" x 12`10"                                                                                                                                                                                                                                                                                              |
| Living Room          | Main                                                                                                                     | 19`10" x 12`10"                                                                                                                                                                                                                                   | 4pc Bathroom                                                                                                                                                                                                        | Second                                                                                                                                                                                                        | 8`1" x 5`1"                                                                                                                                                                                                                                                                                                |
| 4pc Ensuite bath     | Second                                                                                                                   | 6`7" x 12`11"                                                                                                                                                                                                                                     | Bedroom                                                                                                                                                                                                             | Second                                                                                                                                                                                                        | 11`9" x 11`1"                                                                                                                                                                                                                                                                                              |
| Bedroom - Primary    | Second                                                                                                                   | 13`10" x 14`11"                                                                                                                                                                                                                                   | 4pc Bathroom                                                                                                                                                                                                        | Basement                                                                                                                                                                                                      | 4`9" x 9`9"                                                                                                                                                                                                                                                                                                |
| Bedroom              | Basement                                                                                                                 | 8`10" x 13`1"                                                                                                                                                                                                                                     | Bedroom                                                                                                                                                                                                             | Basement                                                                                                                                                                                                      | 8`9" x 13`2"                                                                                                                                                                                                                                                                                               |
| Kitchen              | Basement                                                                                                                 | 10`5" x 11`7"                                                                                                                                                                                                                                     | Game Room                                                                                                                                                                                                           | Basement                                                                                                                                                                                                      | 19`4" x 21`9"                                                                                                                                                                                                                                                                                              |
| Furnace/Utility Room | Basement                                                                                                                 | 9`6" x 5`10"                                                                                                                                                                                                                                      |                                                                                                                                                                                                                     |                                                                                                                                                                                                               |                                                                                                                                                                                                                                                                                                            |
| -                    |                                                                                                                          |                                                                                                                                                                                                                                                   | Legal/Tax/Financial                                                                                                                                                                                                 |                                                                                                                                                                                                               |                                                                                                                                                                                                                                                                                                            |
| Title:               |                                                                                                                          | Zoning:                                                                                                                                                                                                                                           |                                                                                                                                                                                                                     |                                                                                                                                                                                                               |                                                                                                                                                                                                                                                                                                            |
| Fee Simple           |                                                                                                                          | R1                                                                                                                                                                                                                                                |                                                                                                                                                                                                                     |                                                                                                                                                                                                               |                                                                                                                                                                                                                                                                                                            |
| Legal Desc:          | 0826307                                                                                                                  |                                                                                                                                                                                                                                                   |                                                                                                                                                                                                                     |                                                                                                                                                                                                               |                                                                                                                                                                                                                                                                                                            |
|                      |                                                                                                                          |                                                                                                                                                                                                                                                   | Remarks                                                                                                                                                                                                             |                                                                                                                                                                                                               |                                                                                                                                                                                                                                                                                                            |
| Pub Rmks:            | and abundant natural<br>stylish and functional<br>includes a gas line for<br>bedroom with plenty<br>featuring a spacious | l light create a bright, open, and we<br>l, with stainless steel appliances, gr<br>r a barbecue—perfect for relaxing o<br>of natural light. Adjacent to it is a f<br>walk-in closet with ample storage fo<br>er a long day, a sleek glass-enclose | Icoming atmosphere. The main f<br>anite countertops, and a corner<br>r entertaining while enjoying the<br>our-piece bathroom for added co<br>or your wardrobe. The luxurious f<br>d shower, and a stylish vanity wi | Toor features hardwood and tilpantry. Just off the dining area<br>estunning views. As you head to<br>privenience. The highlight of the<br>four-piece ensuite is a true spa<br>ith plenty of counter space. Be | moment you step inside, the high ceilings e flooring throughout. The kitchen is both , patio doors open to the back deck, which upstairs, you'll find a generously sized e upper level is the stunning primary suite, -like retreat, complete with a deep jacuzzi fore making your way down to the walkout |