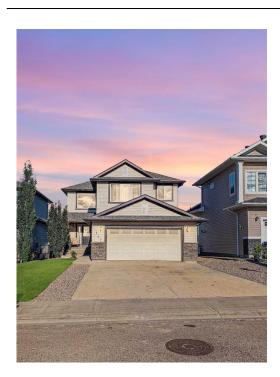

## 117 SANDHILL Place, Fort McMurray T9K 0S6

A2191385 **Eagle Ridge** Listing 01/30/25 List Price: **\$629,900** MLS®#: Area:

Status: **Pending** County: **Wood Buffalo** Change: -\$15k, 19-Mar Association: Fort McMurray

Date:

Lot Shape:

DOM **General Information** Prop Type: Residential 78

Sub Type: Detached <u>Layout</u> City/Town: Fort McMurray Finished Floor Area Beds:

5 (3 2 ) 4.0 (4 0) Year Built: 2010 Abv Saft: Baths: 1,517 **Lot Information** Low Sqft: 2 Storey Style:

Lot Sz Ar: Ttl Sqft: 7,735 sqft 1,517

> **Parking** Ttl Park: 4

> > Garage Sz:

2

Access: Lot Feat: Back Yard, Backs on to Park/Green Space, Front Yard, Rectangular Lot

Park Feat: **Double Garage Attached, Driveway** 

## **Utilities and Features**

**Asphalt Shingle** Roof: Construction:

Heating: Fireplace(s),Forced Air Stone, Vinyl Siding Sewer: Flooring:

Ext Feat: BBQ gas line, Fire Pit, Garden Carpet, Hardwood, Laminate, Tile