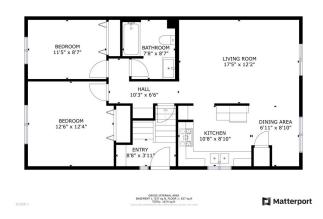

## Utilities and Features

| Roof:                                                                         | Shingle                                         |                                                                                           |                                                                 | Construction:                                                     |                              |                                                              |  |  |  |
|-------------------------------------------------------------------------------|-------------------------------------------------|-------------------------------------------------------------------------------------------|-----------------------------------------------------------------|-------------------------------------------------------------------|------------------------------|--------------------------------------------------------------|--|--|--|
| Heating:                                                                      | Floor Furnace                                   | loor Furnace                                                                              |                                                                 |                                                                   | Concrete,Wood Frame          |                                                              |  |  |  |
| Sewer:                                                                        |                                                 |                                                                                           |                                                                 | Flooring:                                                         | Flooring:                    |                                                              |  |  |  |
| Ext Feat:                                                                     | Rain Gutters,Storage                            |                                                                                           |                                                                 | Ceramic Tile,Laminate,Vinyl                                       |                              |                                                              |  |  |  |
|                                                                               |                                                 |                                                                                           |                                                                 | Water Source:                                                     |                              |                                                              |  |  |  |
|                                                                               |                                                 |                                                                                           |                                                                 | Fnd/Bsmt:                                                         |                              |                                                              |  |  |  |
|                                                                               |                                                 |                                                                                           |                                                                 | Poured Concrete                                                   | Poured Concrete              |                                                              |  |  |  |
| Kitchen Appl:                                                                 |                                                 | See Remarks<br>Closet Organizers,No Animal Home,No Smoking Home,Separate Entrance,Storage |                                                                 |                                                                   |                              |                                                              |  |  |  |
| nt Feat:                                                                      | Closet Or                                       |                                                                                           |                                                                 |                                                                   |                              |                                                              |  |  |  |
|                                                                               |                                                 |                                                                                           |                                                                 |                                                                   |                              |                                                              |  |  |  |
| Utilities:                                                                    |                                                 |                                                                                           |                                                                 |                                                                   |                              |                                                              |  |  |  |
| Utilities:                                                                    |                                                 |                                                                                           |                                                                 | Room Information                                                  |                              |                                                              |  |  |  |
|                                                                               | Level                                           |                                                                                           | Dimensions                                                      | Room Information <u>Room</u>                                      | Level                        | Dimensions                                                   |  |  |  |
| Room                                                                          | <u>Level</u><br>Main                            |                                                                                           | Dimensions<br>10`8" x 8`10"                                     |                                                                   | <u>Level</u><br>Main         | Dimensions<br>6`11" x 8`10"                                  |  |  |  |
| Room<br>Kitchen                                                               |                                                 |                                                                                           |                                                                 | Room                                                              |                              |                                                              |  |  |  |
| Room<br>Kitchen<br>Living Room                                                | Main                                            |                                                                                           | 10`8" x 8`10"                                                   | <u>Room</u><br>Dining Room                                        | Main                         | 6`11" x 8`10"                                                |  |  |  |
| Utilities:<br><u>Room</u><br>Kitchen<br>Living Room<br>Hall<br>Bedroom - Prin | Main<br>Main<br>Main                            |                                                                                           | 10`8" x 8`10"<br>17`5" x 12`2"                                  | <u>Room</u><br>Dining Room<br>Entrance                            | Main<br>Main                 | 6`11" x 8`10"<br>8`8" x 3`11"                                |  |  |  |
| Room<br>Kitchen<br>Living Room<br>Hall                                        | Main<br>Main<br>Main                            |                                                                                           | 10`8" x 8`10"<br>17`5" x 12`2"<br>10`3" x 6`6"                  | <u>Room</u><br>Dining Room<br>Entrance<br>4pc Bathroom            | Main<br>Main<br>Main         | 6`11" x 8`10"<br>8`8" x 3`11"<br>7`8" x 7`8"                 |  |  |  |
| Room<br>Kitchen<br>Living Room<br>Hall<br>Bedroom - Prin                      | Main<br>Main<br>Main<br>Main<br>Main<br>Basemen |                                                                                           | 10`8" x 8`10"<br>17`5" x 12`2"<br>10`3" x 6`6"<br>12`6" x 12`4" | <u>Room</u><br>Dining Room<br>Entrance<br>4pc Bathroom<br>Bedroom | Main<br>Main<br>Main<br>Main | 6`11" x 8`10"<br>8`8" x 3`11"<br>7`8" x 7`8"<br>11`5" x 8`7" |  |  |  |