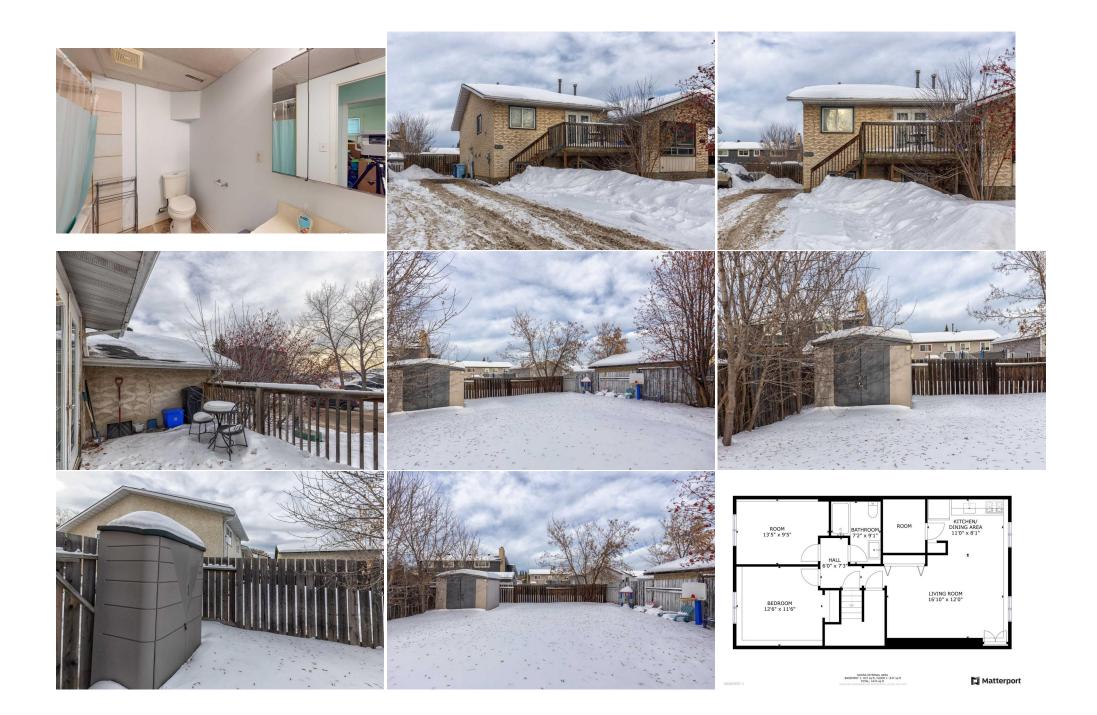

## Utilities and Features

| Roof:                                                                         | Shingle                                         |                                                                                           |                                                                 | Construction:                                                     |                              |                                                              |  |  |  |
|-------------------------------------------------------------------------------|-------------------------------------------------|-------------------------------------------------------------------------------------------|-----------------------------------------------------------------|-------------------------------------------------------------------|------------------------------|--------------------------------------------------------------|--|--|--|
| Heating:                                                                      | Floor Furnace                                   | loor Furnace                                                                              |                                                                 |                                                                   | Concrete,Wood Frame          |                                                              |  |  |  |
| Sewer:                                                                        |                                                 |                                                                                           |                                                                 | Flooring:                                                         | Flooring:                    |                                                              |  |  |  |
| Ext Feat:                                                                     | Rain Gutters,Storage                            |                                                                                           |                                                                 | Ceramic Tile,Laminate,Vinyl                                       |                              |                                                              |  |  |  |
|                                                                               |                                                 |                                                                                           |                                                                 | Water Source:                                                     |                              |                                                              |  |  |  |
|                                                                               |                                                 |                                                                                           |                                                                 | Fnd/Bsmt:                                                         |                              |                                                              |  |  |  |
|                                                                               |                                                 |                                                                                           |                                                                 | Poured Concrete                                                   | Poured Concrete              |                                                              |  |  |  |
| Kitchen Appl:                                                                 |                                                 | See Remarks<br>Closet Organizers,No Animal Home,No Smoking Home,Separate Entrance,Storage |                                                                 |                                                                   |                              |                                                              |  |  |  |
| nt Feat:                                                                      | Closet Or                                       |                                                                                           |                                                                 |                                                                   |                              |                                                              |  |  |  |
|                                                                               |                                                 |                                                                                           |                                                                 |                                                                   |                              |                                                              |  |  |  |
| Utilities:                                                                    |                                                 |                                                                                           |                                                                 |                                                                   |                              |                                                              |  |  |  |
| Utilities:                                                                    |                                                 |                                                                                           |                                                                 | Room Information                                                  |                              |                                                              |  |  |  |
|                                                                               | Level                                           |                                                                                           | Dimensions                                                      | Room Information <u>Room</u>                                      | Level                        | Dimensions                                                   |  |  |  |
| Room                                                                          | <u>Level</u><br>Main                            |                                                                                           | Dimensions<br>10`8" x 8`10"                                     |                                                                   | <u>Level</u><br>Main         | Dimensions<br>6`11" x 8`10"                                  |  |  |  |
| Room<br>Kitchen                                                               |                                                 |                                                                                           |                                                                 | Room                                                              |                              |                                                              |  |  |  |
| Room<br>Kitchen<br>Living Room                                                | Main                                            |                                                                                           | 10`8" x 8`10"                                                   | <u>Room</u><br>Dining Room                                        | Main                         | 6`11" x 8`10"                                                |  |  |  |
| Utilities:<br><u>Room</u><br>Kitchen<br>Living Room<br>Hall<br>Bedroom - Prin | Main<br>Main<br>Main                            |                                                                                           | 10`8" x 8`10"<br>17`5" x 12`2"                                  | <u>Room</u><br>Dining Room<br>Entrance                            | Main<br>Main                 | 6`11" x 8`10"<br>8`8" x 3`11"                                |  |  |  |
| Room<br>Kitchen<br>Living Room<br>Hall                                        | Main<br>Main<br>Main                            |                                                                                           | 10`8" x 8`10"<br>17`5" x 12`2"<br>10`3" x 6`6"                  | <u>Room</u><br>Dining Room<br>Entrance<br>4pc Bathroom            | Main<br>Main<br>Main         | 6`11" x 8`10"<br>8`8" x 3`11"<br>7`8" x 7`8"                 |  |  |  |
| Room<br>Kitchen<br>Living Room<br>Hall<br>Bedroom - Prin                      | Main<br>Main<br>Main<br>Main<br>Main<br>Basemen |                                                                                           | 10`8" x 8`10"<br>17`5" x 12`2"<br>10`3" x 6`6"<br>12`6" x 12`4" | <u>Room</u><br>Dining Room<br>Entrance<br>4pc Bathroom<br>Bedroom | Main<br>Main<br>Main<br>Main | 6`11" x 8`10"<br>8`8" x 3`11"<br>7`8" x 7`8"<br>11`5" x 8`7" |  |  |  |

| Fee Simple<br>Legal Desc: | R2<br>8023058                                                                                                                                                                                                                                                                                                                                                                                                                                                                                                                                                                                                                                         |  |  |  |  |  |
|---------------------------|-------------------------------------------------------------------------------------------------------------------------------------------------------------------------------------------------------------------------------------------------------------------------------------------------------------------------------------------------------------------------------------------------------------------------------------------------------------------------------------------------------------------------------------------------------------------------------------------------------------------------------------------------------|--|--|--|--|--|
|                           | Remarks                                                                                                                                                                                                                                                                                                                                                                                                                                                                                                                                                                                                                                               |  |  |  |  |  |
| Pub Rmks:                 | NO CONDO FEES! Income Potential! Large Backyard backing on to green space! Now there is a good start! Tucked away in Thickwood, this lovely 4 bedroom, 2<br>bathroom duplex is waiting for you to call it home. The main floor offers an eat-in kitchen, living room, 2 bedrooms, one 4 piece bathrooms and a laundry close<br>illegal basement suite also offers 2 bedrooms, one 4 piece bathroom, Living Room and eat-in kitchen. The backyard is fully fenced and offers 2 sheds for addition<br>storage. Updates include: SHINGLES (2021), HOT WATER TANK (2022), subfloor, flooring and doors in the basement. Title insurance in lieu of a RPR. |  |  |  |  |  |
| Inclusions:               | Fridge, Stove (as is), Microwave, Dishwasher (as is), Basement Microwave, Basement Fridge, Basement Stove, Washer, Dryer (as is), Blinds, Sheds                                                                                                                                                                                                                                                                                                                                                                                                                                                                                                       |  |  |  |  |  |
| Property Listed By:       | People 1st Realty                                                                                                                                                                                                                                                                                                                                                                                                                                                                                                                                                                                                                                     |  |  |  |  |  |