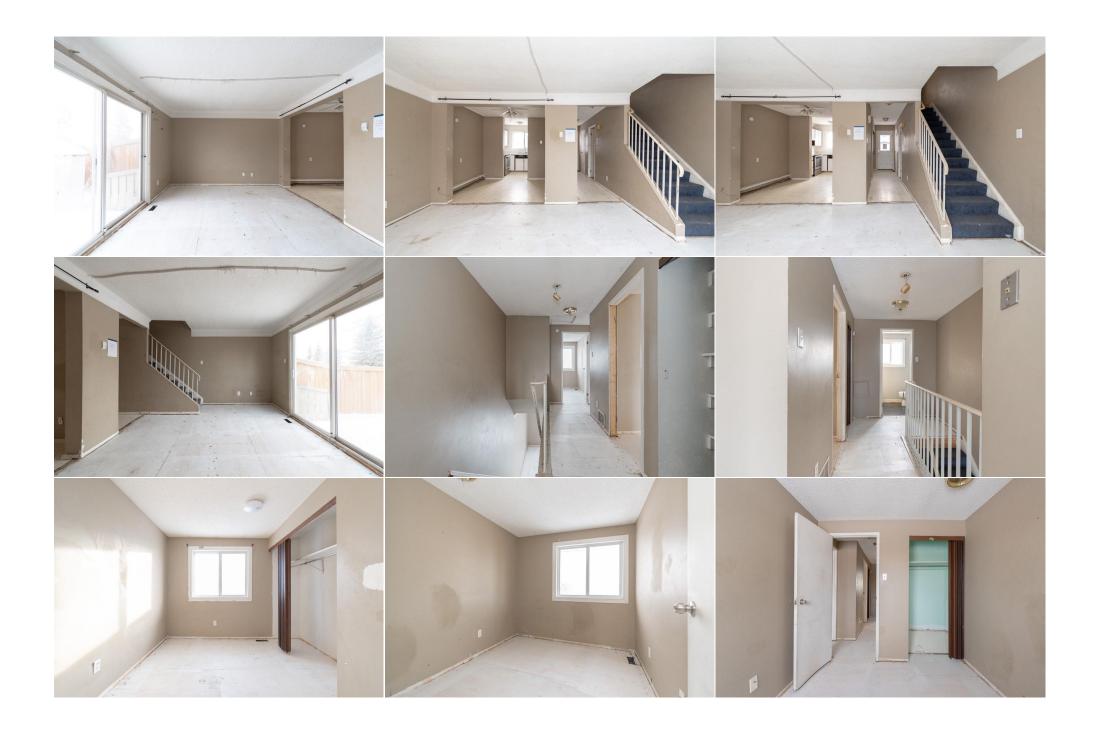

Level Level Room **Dimensions** Room **Dimensions** 2pc Bathroom Main 2`11" x 5`7" **Dining Room** Main 10`4" x 7`7" Kitchen 7`10" x 6`11" **Living Room** Main Main 17`1" x 11`11" 4pc Bathroom Second 6`11" x 4`10" **Bedroom** Second 10`5" x 12`5" Bedroom 7`10" x 9`2" Furnace/Utility Room 16`8" x 12`5" Second Basement

plenty of lower level storage and three bedrooms plus a large living room overlooking the backyard. Enjoy the close proximity to bus stops and shopping as well as

many parks trails and schools. This unit offers a lot of value for first time home buyers and investors alike - schedule a tour today.