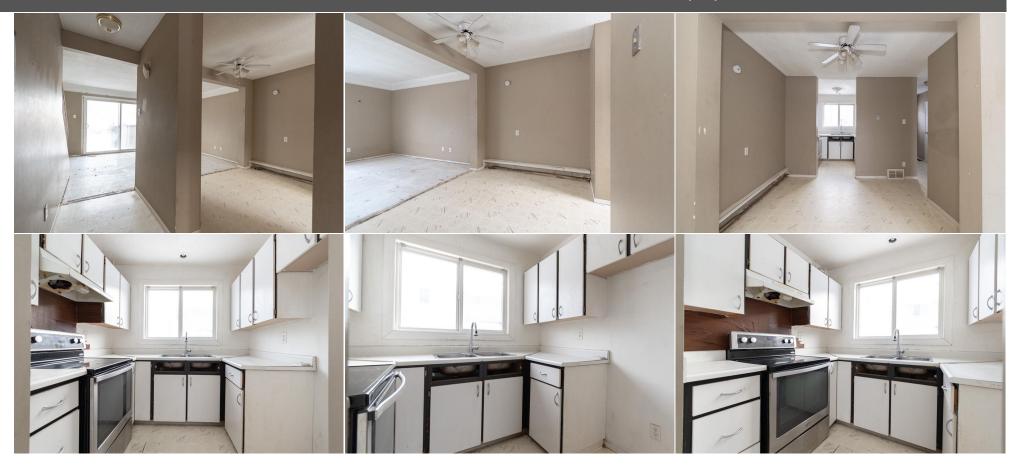

Level Level Room **Dimensions** Room **Dimensions** 2pc Bathroom Main 2`11" x 5`7" **Dining Room** Main 10`4" x 7`7" Kitchen 7`10" x 6`11" **Living Room** Main Main 17`1" x 11`11" 4pc Bathroom Second 6`11" x 4`10" **Bedroom** Second 10`5" x 12`5" Bedroom 7`10" x 9`2" Furnace/Utility Room 16`8" x 12`5" Second Basement

plenty of lower level storage and three bedrooms plus a large living room overlooking the backyard. Enjoy the close proximity to bus stops and shopping as well as

many parks trails and schools. This unit offers a lot of value for first time home buyers and investors alike - schedule a tour today.