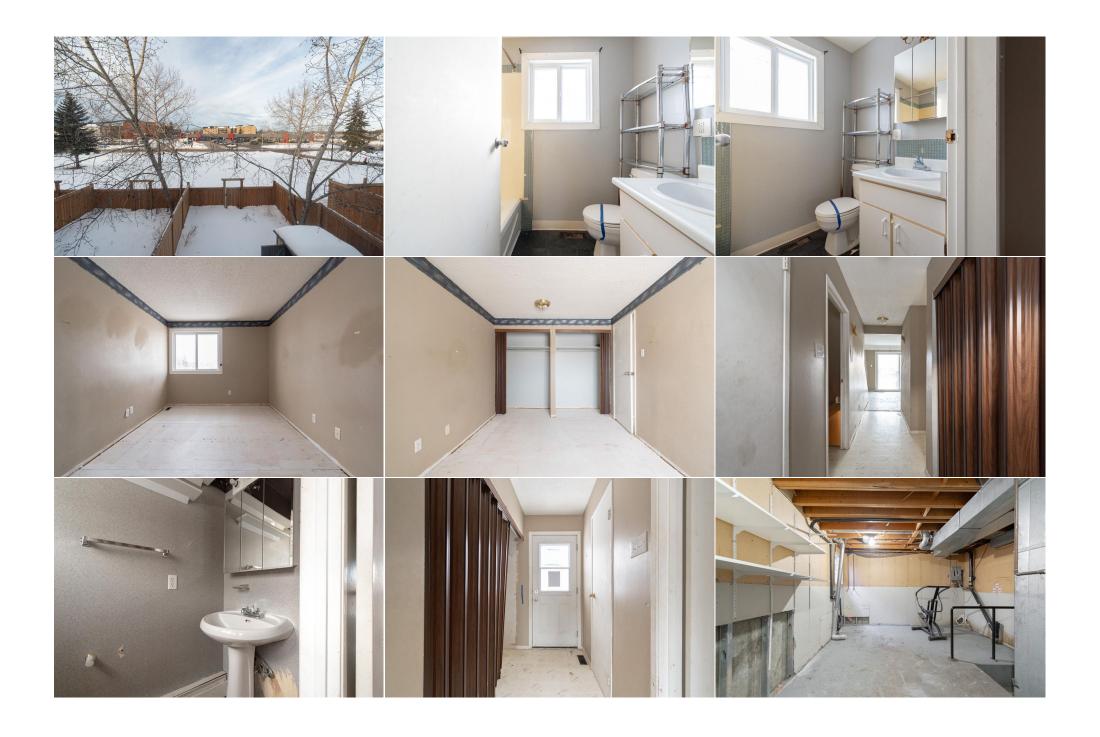

Level Level Room **Dimensions** Room **Dimensions** 2pc Bathroom Main 2`11" x 5`7" **Dining Room** Main 10`4" x 7`7" Kitchen 7`10" x 6`11" **Living Room** Main Main 17`1" x 11`11" 4pc Bathroom Second 6`11" x 4`10" **Bedroom** Second 10`5" x 12`5" Bedroom 7`10" x 9`2" Furnace/Utility Room 16`8" x 12`5" Second Basement

plenty of lower level storage and three bedrooms plus a large living room overlooking the backyard. Enjoy the close proximity to bus stops and shopping as well as

many parks trails and schools. This unit offers a lot of value for first time home buyers and investors alike - schedule a tour today.