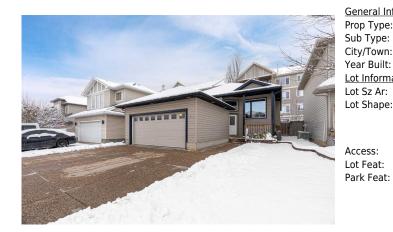

## 136 PINNACLE Place, Fort McMurray T9K 0C8

| MLS®#:  | A2189525 | Area:   | Timberlea    | Listing<br>Date: | 01/22/25 | List Price: \$489,990      |
|---------|----------|---------|--------------|------------------|----------|----------------------------|
| Status: | Active   | County: | Wood Buffalo | Change:          | None     | Association: Fort McMurray |

| al Information  |                                     |                   |                | DOM           |           |
|-----------------|-------------------------------------|-------------------|----------------|---------------|-----------|
| ype:            | Residential                         |                   |                | 87            |           |
| /pe:            | Detached                            |                   |                | <u>Layout</u> |           |
| own:            | Fort McMurray                       | Finished Floor Ar | ea             | Beds:         | 5 (23)    |
| uilt:           | 2006                                | Abv Sqft:         | 1,340          | Baths:        | 3.0 (3 0) |
| <u>ormation</u> |                                     | Low Sqft:         |                | Style:        | Bi-Level  |
| Ar:             | 4,222 sqft                          | Ttl Sqft:         | 1,340          |               |           |
| ape:            |                                     |                   |                | Parking       |           |
|                 |                                     |                   |                | Ttl Park:     | 4         |
|                 |                                     |                   |                | Garage Sz:    | 2         |
| 5:              |                                     |                   |                | 5             |           |
| at:             | Few Trees,Low Maintenance Landscape |                   |                |               |           |
| oot             | Double Carage At                    | tached Heated Car | and Off Streat |               |           |

Double Garage Attached,Heated Garage,Off Street

| Roof:                                                                        | Asphalt Shingle                            |                                                                                                                                                                                                             | Construction:                                                                        | Construction:<br>Vinyl Siding,Wood Frame<br>Flooring:<br>Carpet,Hardwood,Tile<br>Water Source:<br>Fnd/Bsmt: |                                               |  |  |  |  |
|------------------------------------------------------------------------------|--------------------------------------------|-------------------------------------------------------------------------------------------------------------------------------------------------------------------------------------------------------------|--------------------------------------------------------------------------------------|-------------------------------------------------------------------------------------------------------------|-----------------------------------------------|--|--|--|--|
| Heating:                                                                     | In Floor,Forced Air,Natural Gas            |                                                                                                                                                                                                             | Vinyl Siding,Wood Fran                                                               |                                                                                                             |                                               |  |  |  |  |
| Sewer:                                                                       |                                            |                                                                                                                                                                                                             | Flooring:                                                                            |                                                                                                             |                                               |  |  |  |  |
| Ext Feat:                                                                    | BBQ gas line                               |                                                                                                                                                                                                             | Carpet, Hardwood, Tile                                                               |                                                                                                             |                                               |  |  |  |  |
|                                                                              |                                            |                                                                                                                                                                                                             | Water Source:                                                                        |                                                                                                             |                                               |  |  |  |  |
|                                                                              |                                            |                                                                                                                                                                                                             | Fnd/Bsmt:                                                                            |                                                                                                             |                                               |  |  |  |  |
|                                                                              | Poured Concrete                            |                                                                                                                                                                                                             |                                                                                      |                                                                                                             |                                               |  |  |  |  |
| Kitchen Appl:                                                                | Central Air Condition                      | Central Air Conditioner,Dishwasher,Garage Control(s),Microwave,Refrigerator,Stove(s),Washer/Dryer<br>Central Vacuum,Closet Organizers,Kitchen Island,Pantry,Vinyl Windows,Walk-In Closet(s),Wired for Sound |                                                                                      |                                                                                                             |                                               |  |  |  |  |
|                                                                              |                                            |                                                                                                                                                                                                             |                                                                                      |                                                                                                             |                                               |  |  |  |  |
| Int Feat:                                                                    | Central Vacuum,Close                       | et Organizers,Kitchen Island,Pantry                                                                                                                                                                         | , vinyi windows, walk-in Closet(s)                                                   | , wired for Sound                                                                                           |                                               |  |  |  |  |
| Int Feat:<br>Utilities:                                                      | Central Vacuum,Close                       | et Organizers,Kitchen Island,Pantry                                                                                                                                                                         | , vinyi windows, waik-in Closet(s)                                                   | , when for Sound                                                                                            |                                               |  |  |  |  |
|                                                                              | Central Vacuum,Close                       | et Organizers,Kitchen Island,Pantry                                                                                                                                                                         | Room Information                                                                     | ,wirea for Souna                                                                                            |                                               |  |  |  |  |
| Utilities:                                                                   | Central Vacuum,Close                       | et Organizers, Kitchen Island, Pantry                                                                                                                                                                       |                                                                                      |                                                                                                             | Dimensions                                    |  |  |  |  |
|                                                                              |                                            | - · · · ·                                                                                                                                                                                                   | Room Information                                                                     |                                                                                                             | <u>Dimensions</u><br>8`11" x 14`0"            |  |  |  |  |
| Utilities:<br>Room                                                           | Level                                      | Dimensions                                                                                                                                                                                                  | Room Information                                                                     | Level                                                                                                       |                                               |  |  |  |  |
| Utilities:<br>Room<br>Living Room<br>Foyer                                   | <u>Level</u><br>Main<br>Main               | Dimensions<br>16`6" x 24`11"                                                                                                                                                                                | Room Information<br><u>Room</u><br><b>Kitchen</b>                                    | <u>Level</u><br>Main                                                                                        | 8`11" x 14`0"                                 |  |  |  |  |
| Jtilities:<br>Room<br>Living Room<br>Foyer<br>Bedroom - Prim                 | <u>Level</u><br>Main<br>Main               | <u>Dimensions</u><br>16`6" x 24`11"<br>8`11" x 11`6"                                                                                                                                                        | Room Information<br><u>Room</u><br>Kitchen<br>Dining Room                            | <u>Level</u><br>Main<br>Main                                                                                | 8`11" x 14`0"                                 |  |  |  |  |
| Utilities:<br>Room<br>Living Room                                            | Level<br>Main<br>Main<br>nary Main         | <u>Dimensions</u><br>16`6" x 24`11"<br>8`11" x 11`6"                                                                                                                                                        | Room Information<br><u>Room</u><br>Kitchen<br>Dining Room<br>3pc Bathroom            | <u>Level</u><br>Main<br>Main<br>Main<br>Main                                                                | 8`11" x 14`0"<br>8`3" x 14`0"                 |  |  |  |  |
| Utilities:<br>Room<br>Living Room<br>Foyer<br>Bedroom - Prim<br>4pc Bathroom | Level<br>Main<br>Main<br>nary Main<br>Main | Dimensions<br>16`6" x 24`11"<br>8`11" x 11`6"<br>15`1" x 24`11"                                                                                                                                             | Room Information<br><u>Room</u><br>Kitchen<br>Dining Room<br>3pc Bathroom<br>Bedroom | <u>Level</u><br>Main<br>Main<br>Main<br>Main<br>Main                                                        | 8`11" x 14`0"<br>8`3" x 14`0"<br>9`6" x 12`3" |  |  |  |  |