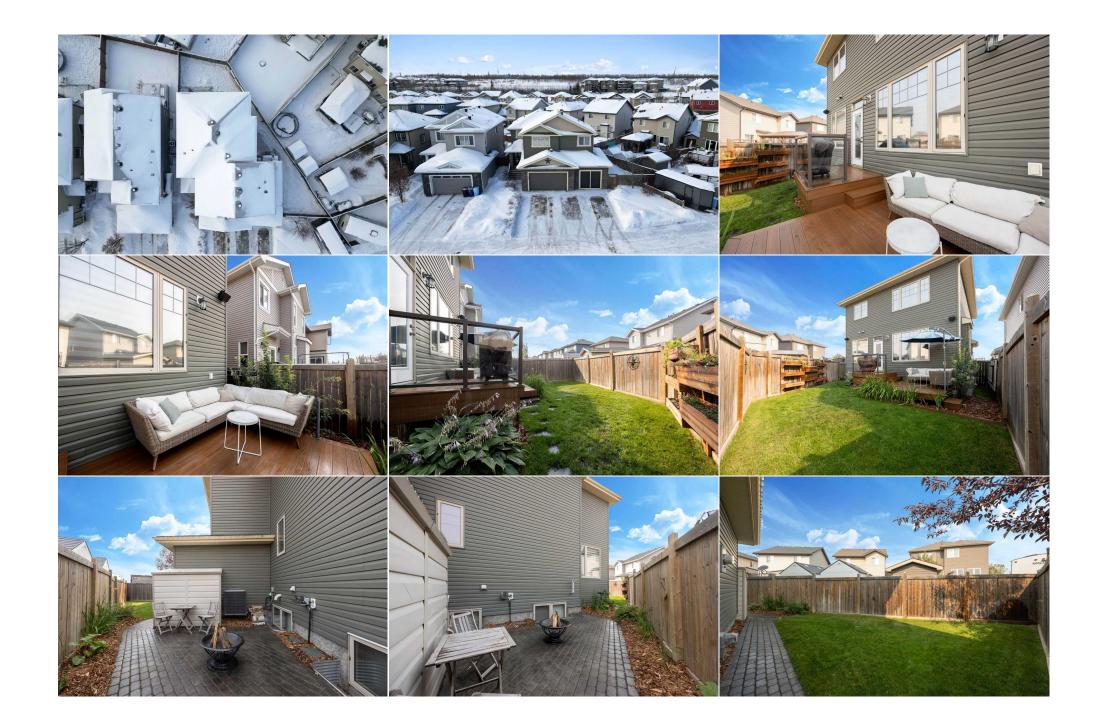

| Family Room<br>Kitchen<br>Bedroom               | Second<br>Basement<br>Basement                                                                                                                                                                                                                                                                                                                                                                                                                                                                           | 15`5" x 14`0"<br>10`4" x 9`8"<br>11`2" x 8`5"                                                                                                                                                                                                                                                                                                                                                                                                                                                                                                                                                                                                                                                                                           | Game Room<br>Bedroom<br>3pc Bathroom                                                                                                                                                                                                                                                                                                                                                                                                                                                                                                                                                                                                                                                                                                                                         | Basement<br>Basement<br>Basement                                                                                                                                                                                                                                                                                                                                                                                                                                                                                                                                                                                                  | 15`1" x 13`3"<br>12`7" x 8`5"<br>7`4" x 8`3"                                                                                                                                                                                                                                                                                                                                                                                                                                                                                                                                                                                                                                                                                                                                                                                                                                                                                                                     |
|-------------------------------------------------|----------------------------------------------------------------------------------------------------------------------------------------------------------------------------------------------------------------------------------------------------------------------------------------------------------------------------------------------------------------------------------------------------------------------------------------------------------------------------------------------------------|-----------------------------------------------------------------------------------------------------------------------------------------------------------------------------------------------------------------------------------------------------------------------------------------------------------------------------------------------------------------------------------------------------------------------------------------------------------------------------------------------------------------------------------------------------------------------------------------------------------------------------------------------------------------------------------------------------------------------------------------|------------------------------------------------------------------------------------------------------------------------------------------------------------------------------------------------------------------------------------------------------------------------------------------------------------------------------------------------------------------------------------------------------------------------------------------------------------------------------------------------------------------------------------------------------------------------------------------------------------------------------------------------------------------------------------------------------------------------------------------------------------------------------|-----------------------------------------------------------------------------------------------------------------------------------------------------------------------------------------------------------------------------------------------------------------------------------------------------------------------------------------------------------------------------------------------------------------------------------------------------------------------------------------------------------------------------------------------------------------------------------------------------------------------------------|------------------------------------------------------------------------------------------------------------------------------------------------------------------------------------------------------------------------------------------------------------------------------------------------------------------------------------------------------------------------------------------------------------------------------------------------------------------------------------------------------------------------------------------------------------------------------------------------------------------------------------------------------------------------------------------------------------------------------------------------------------------------------------------------------------------------------------------------------------------------------------------------------------------------------------------------------------------|
| Furnace/Utility Room                            | Basement                                                                                                                                                                                                                                                                                                                                                                                                                                                                                                 | 10`10" x 8`7"                                                                                                                                                                                                                                                                                                                                                                                                                                                                                                                                                                                                                                                                                                                           | Legal/Tax/Financial                                                                                                                                                                                                                                                                                                                                                                                                                                                                                                                                                                                                                                                                                                                                                          |                                                                                                                                                                                                                                                                                                                                                                                                                                                                                                                                                                                                                                   |                                                                                                                                                                                                                                                                                                                                                                                                                                                                                                                                                                                                                                                                                                                                                                                                                                                                                                                                                                  |
| Title:<br><b>Fee Simple</b><br>Legal Desc:      | 1121661                                                                                                                                                                                                                                                                                                                                                                                                                                                                                                  | Zoning:<br><b>R1S</b>                                                                                                                                                                                                                                                                                                                                                                                                                                                                                                                                                                                                                                                                                                                   | Remarks                                                                                                                                                                                                                                                                                                                                                                                                                                                                                                                                                                                                                                                                                                                                                                      |                                                                                                                                                                                                                                                                                                                                                                                                                                                                                                                                                                                                                                   |                                                                                                                                                                                                                                                                                                                                                                                                                                                                                                                                                                                                                                                                                                                                                                                                                                                                                                                                                                  |
| Pub Rmks:<br>Inclusions:<br>Property Listed By: | custom-built gem in S<br>have you motivated fo<br>granite countertops, t<br>charming barnwood he<br>collected from the fam<br>space have been upda<br>installed from the fam<br>level. The TRIPLE ATT/<br>third bay so you can be<br>accents from the fami<br>outside, and 1 in gara<br>thoughtfully planned of<br>river valley; the overs<br>double sinks. The ensu<br>furnished, w/ 9ft ceilin<br>patio area and shed. A<br>parking. The front and<br>attachments, and a ne<br>Upstairs: Fridge, Gas S | tonecreek has it all! Across from s<br>or productivity with tasteful white<br>tiled white backsplash (2024), and<br>oodfan, along w/ other barnwood<br>nily barn to add a sense of warmth<br>ated in 2024. The living room is op<br>nily barn in 2018. The updated full<br>ACHED GARAGE features in-floor h<br>et the fresh air flow in our warm s<br>ily barn. The home features a CON<br>ge). The secondary bedrooms are<br>with both a sink and separate van<br>sized walk-in shower features mult<br>uite also is home to the large walk<br>ngs. Outside features a sprinkler s<br>Aside from the large aggregate dri<br>d back windows offer a protective<br>ew hot water tank. A stunning hon<br>Stove, Dishwasher, Microwave, Wa | serene trails, the home was repain<br>cabinetry and warm wood built-in<br>a stainless steel appliance packa<br>notes throughout the home in the<br>n and nostalgia to the home. Beau<br>een concept and features a beautif<br>-size laundry room with shiplap fe<br>teating, epoxy floors (2019), Meta<br>ummer months. Upstairs you are of<br>TROL-4 System with 8 zones of sp<br>a fantastic size and each feature<br>ity area for getting ready. The pri<br>ciple shower heads and custom tild<br>c-in closet with custom built-ins. T<br>system in front and back, updated<br>iveway, there is a separate parkin<br>tint and all upper bedrooms have<br>ne, inside and out! Too many feature<br>asher, Dryer, Central Vac + Attach<br>ledia System, Central AC; Basement | thed in 2023 in inviting neutral<br>is (2019). The Kitchen features<br>ge, including a gas stove and<br>living room and family room u<br>tiful pendant lighting and the<br>ful gas fireplace w/ stone surro<br>eature wall, and industrial shel<br>l Cabinetry, work bench (2020<br>greeted with a spacious bonus<br>beautiful wainscotting and a v<br>mary bedroom is an oasis w/ v<br>e work. There is a large jetted<br>the basement features a 2 bed<br>composite deck (2019), dog ru<br>g stall on gravel with a plug-ir<br>blackout blinds. Enjoy the con<br>ures to list, book your showing<br>ments, Garage Upper Metal S | om legal suite? This 2011 Timberwolf<br>I tones. The main level office will immediately<br>is stunning wood, shaker-style cabinetry, w/<br>beverage fridge. You will notice there is a<br>upstairs. These treasured pieces have been<br>overhead lighting in the adjacent dining<br>bund, custom built-ins, and solid beams<br>ving (2022) offers convenience on the main<br>), floor drain, utility sink, and a screen on the<br>s room with custom built-ins and more wood<br>s currently active (2 theatre-style speakers, 1<br>valk-in closet. The main 4 piece bathroom is<br>aulted ceilings and stunning views of the<br>tub for relaxing baths and a vanity with<br>room legal suite that is turn-key, fully-<br>un w/ astro turf, large side yard with a serene<br>h; perfect for RV, Trailer, Or private tenant<br>nfort of CENTRAL AC, Central Vac +<br>g today!!!<br>helving + Metal Table, Screen for Third<br>asher, Microwave, Washer, Dryer, All |