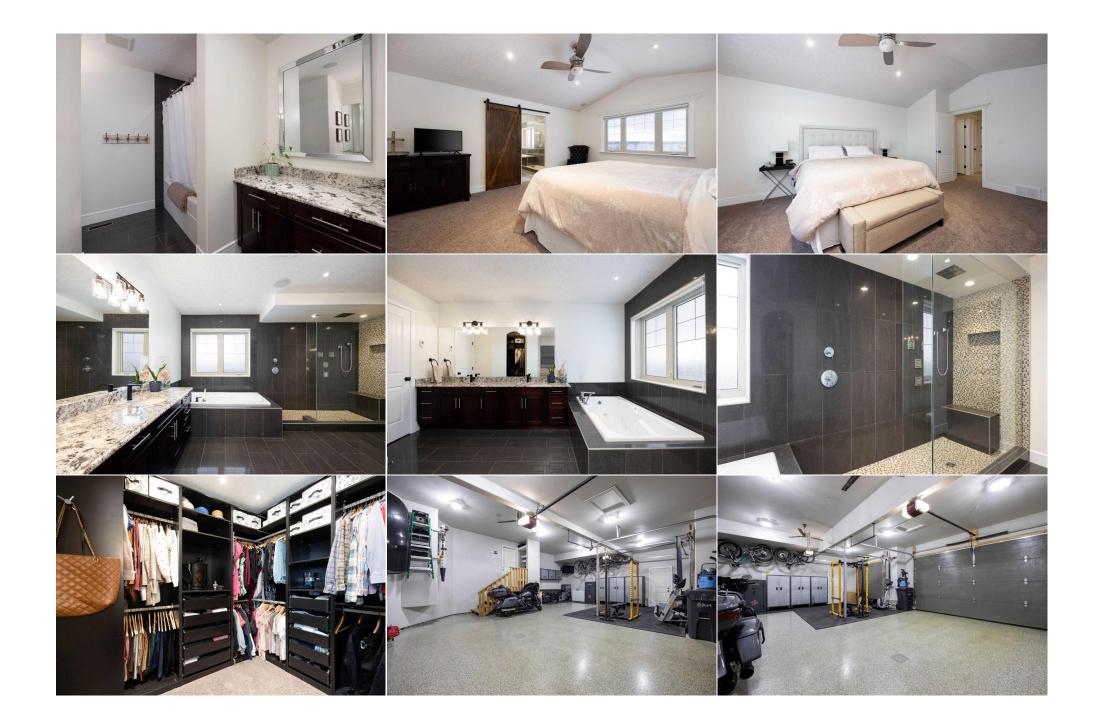

| Family Room<br>Kitchen<br>Bedroom               | Second<br>Basement<br>Basement                                                                                                                                                                                                                                                                                                                                                                                                                                                                           | 15`5" x 14`0"<br>10`4" x 9`8"<br>11`2" x 8`5"                                                                                                                                                                                                                                                                                                                                                                                                                                                                                                                                                                                                                                                                                           | Game Room<br>Bedroom<br>3pc Bathroom                                                                                                                                                                                                                                                                                                                                                                                                                                                                                                                                                                                                                                                                                                                                         | Basement<br>Basement<br>Basement                                                                                                                                                                                                                                                                                                                                                                                                                                                                                                                                                                                                  | 15`1" x 13`3"<br>12`7" x 8`5"<br>7`4" x 8`3"                                                                                                                                                                                                                                                                                                                                                                                                                                                                                                                                                                                                                                                                                                                                                                                                                                                                                                                     |
|-------------------------------------------------|----------------------------------------------------------------------------------------------------------------------------------------------------------------------------------------------------------------------------------------------------------------------------------------------------------------------------------------------------------------------------------------------------------------------------------------------------------------------------------------------------------|-----------------------------------------------------------------------------------------------------------------------------------------------------------------------------------------------------------------------------------------------------------------------------------------------------------------------------------------------------------------------------------------------------------------------------------------------------------------------------------------------------------------------------------------------------------------------------------------------------------------------------------------------------------------------------------------------------------------------------------------|------------------------------------------------------------------------------------------------------------------------------------------------------------------------------------------------------------------------------------------------------------------------------------------------------------------------------------------------------------------------------------------------------------------------------------------------------------------------------------------------------------------------------------------------------------------------------------------------------------------------------------------------------------------------------------------------------------------------------------------------------------------------------|-----------------------------------------------------------------------------------------------------------------------------------------------------------------------------------------------------------------------------------------------------------------------------------------------------------------------------------------------------------------------------------------------------------------------------------------------------------------------------------------------------------------------------------------------------------------------------------------------------------------------------------|------------------------------------------------------------------------------------------------------------------------------------------------------------------------------------------------------------------------------------------------------------------------------------------------------------------------------------------------------------------------------------------------------------------------------------------------------------------------------------------------------------------------------------------------------------------------------------------------------------------------------------------------------------------------------------------------------------------------------------------------------------------------------------------------------------------------------------------------------------------------------------------------------------------------------------------------------------------|
| Furnace/Utility Room                            | Basement                                                                                                                                                                                                                                                                                                                                                                                                                                                                                                 | 10`10" x 8`7"                                                                                                                                                                                                                                                                                                                                                                                                                                                                                                                                                                                                                                                                                                                           | Legal/Tax/Financial                                                                                                                                                                                                                                                                                                                                                                                                                                                                                                                                                                                                                                                                                                                                                          |                                                                                                                                                                                                                                                                                                                                                                                                                                                                                                                                                                                                                                   |                                                                                                                                                                                                                                                                                                                                                                                                                                                                                                                                                                                                                                                                                                                                                                                                                                                                                                                                                                  |
| Title:<br><b>Fee Simple</b><br>Legal Desc:      | 1121661                                                                                                                                                                                                                                                                                                                                                                                                                                                                                                  | Zoning:<br><b>R1S</b>                                                                                                                                                                                                                                                                                                                                                                                                                                                                                                                                                                                                                                                                                                                   | Remarks                                                                                                                                                                                                                                                                                                                                                                                                                                                                                                                                                                                                                                                                                                                                                                      |                                                                                                                                                                                                                                                                                                                                                                                                                                                                                                                                                                                                                                   |                                                                                                                                                                                                                                                                                                                                                                                                                                                                                                                                                                                                                                                                                                                                                                                                                                                                                                                                                                  |
| Pub Rmks:<br>Inclusions:<br>Property Listed By: | custom-built gem in S<br>have you motivated fo<br>granite countertops, t<br>charming barnwood he<br>collected from the fam<br>space have been upda<br>installed from the fam<br>level. The TRIPLE ATT/<br>third bay so you can be<br>accents from the fami<br>outside, and 1 in gara<br>thoughtfully planned of<br>river valley; the overs<br>double sinks. The ensu<br>furnished, w/ 9ft ceilin<br>patio area and shed. A<br>parking. The front and<br>attachments, and a ne<br>Upstairs: Fridge, Gas S | tonecreek has it all! Across from s<br>or productivity with tasteful white<br>tiled white backsplash (2024), and<br>oodfan, along w/ other barnwood<br>nily barn to add a sense of warmth<br>ated in 2024. The living room is op<br>nily barn in 2018. The updated full<br>ACHED GARAGE features in-floor h<br>et the fresh air flow in our warm s<br>ily barn. The home features a CON<br>ge). The secondary bedrooms are<br>with both a sink and separate van<br>sized walk-in shower features mult<br>uite also is home to the large walk<br>ngs. Outside features a sprinkler s<br>Aside from the large aggregate dri<br>d back windows offer a protective<br>ew hot water tank. A stunning hon<br>Stove, Dishwasher, Microwave, Wa | serene trails, the home was repain<br>cabinetry and warm wood built-in<br>a stainless steel appliance packa<br>notes throughout the home in the<br>n and nostalgia to the home. Beau<br>een concept and features a beautif<br>-size laundry room with shiplap fe<br>teating, epoxy floors (2019), Meta<br>ummer months. Upstairs you are of<br>TROL-4 System with 8 zones of sp<br>a fantastic size and each feature<br>ity area for getting ready. The pri<br>ciple shower heads and custom tild<br>c-in closet with custom built-ins. T<br>system in front and back, updated<br>iveway, there is a separate parkin<br>tint and all upper bedrooms have<br>ne, inside and out! Too many feature<br>asher, Dryer, Central Vac + Attach<br>ledia System, Central AC; Basement | thed in 2023 in inviting neutral<br>is (2019). The Kitchen features<br>ge, including a gas stove and<br>living room and family room u<br>tiful pendant lighting and the<br>ful gas fireplace w/ stone surro<br>eature wall, and industrial shel<br>l Cabinetry, work bench (2020<br>greeted with a spacious bonus<br>beautiful wainscotting and a v<br>mary bedroom is an oasis w/ v<br>e work. There is a large jetted<br>the basement features a 2 bed<br>composite deck (2019), dog ru<br>g stall on gravel with a plug-ir<br>blackout blinds. Enjoy the con<br>ures to list, book your showing<br>ments, Garage Upper Metal S | om legal suite? This 2011 Timberwolf<br>I tones. The main level office will immediately<br>is stunning wood, shaker-style cabinetry, w/<br>beverage fridge. You will notice there is a<br>upstairs. These treasured pieces have been<br>overhead lighting in the adjacent dining<br>bund, custom built-ins, and solid beams<br>ving (2022) offers convenience on the main<br>), floor drain, utility sink, and a screen on the<br>s room with custom built-ins and more wood<br>s currently active (2 theatre-style speakers, 1<br>valk-in closet. The main 4 piece bathroom is<br>aulted ceilings and stunning views of the<br>tub for relaxing baths and a vanity with<br>room legal suite that is turn-key, fully-<br>un w/ astro turf, large side yard with a serene<br>h; perfect for RV, Trailer, Or private tenant<br>nfort of CENTRAL AC, Central Vac +<br>g today!!!<br>helving + Metal Table, Screen for Third<br>asher, Microwave, Washer, Dryer, All |