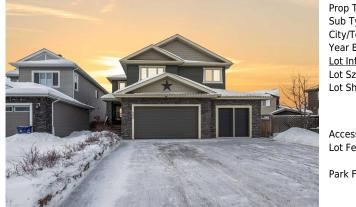

## 292 GRAVELSTONE Road, Fort McMurray T9K 1T3

| MLS®#:  | A2189506 | Area:   | Stonecreek   | Listing<br>Date: | 01/24/25  | List Price: <b>\$750,000</b> |     |
|---------|----------|---------|--------------|------------------|-----------|------------------------------|-----|
| Status: | Pending  | County: | Wood Buffalo | Change:          | None      | Association: Fort McMurray   |     |
|         |          |         |              | General Int      | formation |                              | DOM |

| General Information |                      |                       |                    | DOM                    |                             |
|---------------------|----------------------|-----------------------|--------------------|------------------------|-----------------------------|
| Prop Type:          | Residential          |                       |                    | 6                      |                             |
| Sub Type:           | Detached             |                       |                    | <u>Layout</u>          |                             |
| City/Town:          | Fort McMurray        | Finished Floor Area   | 1                  | Beds:                  | 5 (3 2 )                    |
| Year Built:         | 2011                 | Abv Sqft:             | 2,389              | Baths:                 | 3.5 (3 1)                   |
| Lot Information     |                      | Low Sqft:             |                    | Style:                 | 2 Storey                    |
| Lot Sz Ar:          | 5,298 sqft           | Ttl Sqft:             | 2,389              |                        |                             |
| Lot Shape:          |                      |                       |                    | Darking                |                             |
|                     |                      |                       |                    | Parking                | _                           |
|                     |                      |                       |                    | Ttl Park:              | 7                           |
|                     |                      |                       |                    | Garage Sz:             | 3                           |
| Access:             |                      |                       |                    |                        |                             |
| Lot Feat:           | Back Yard,City Lot   | t,Lawn,Irregular Lot, | Reverse Pie Shape  | d Lot,Landscaped,Stree | t Lighting,Underground      |
|                     | Sprinklers, Other, S | See Remarks           | -                  | -                      |                             |
| Park Feat:          | Aggregate, Drivew    | ay,Garage Door Ope    | ner,Garage Faces F | Front,Heated Garage,Mu | Itiple Driveways,Other,Plug |