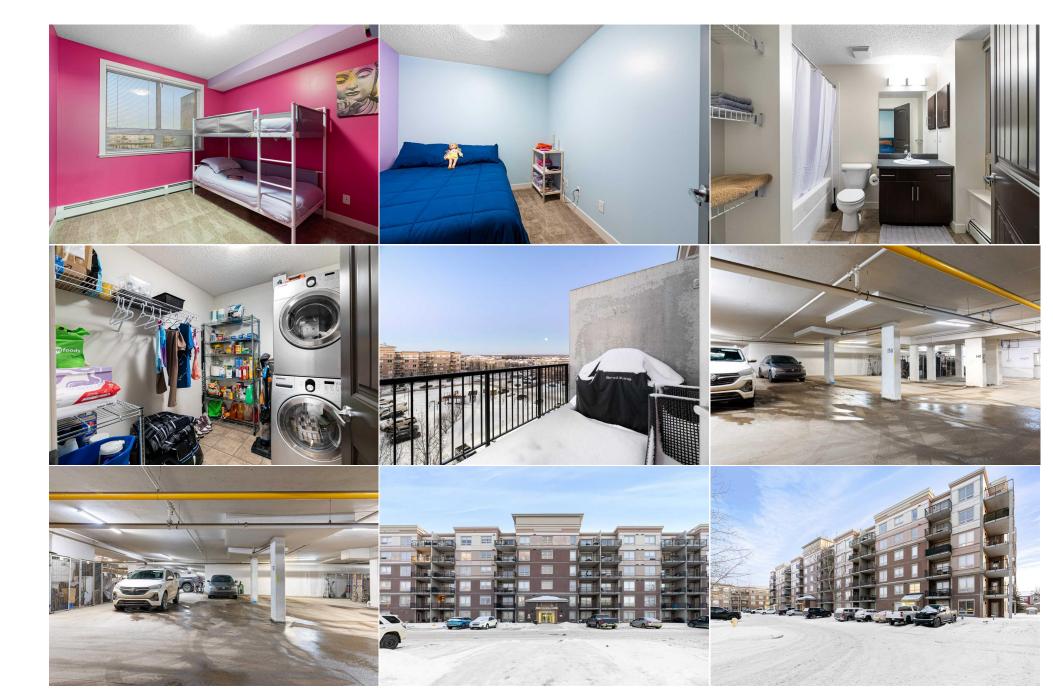

| \$649                                           | Fee Simple<br>Fee Freq:<br>Monthly                                                                                                                                                                                                                                                                                                                                    | R5                                                                                                                                                                                                                                                                                                                                                                                                                                                                                                                                                                                                                                                                                                                                                                                                                                                                                                     |
|-------------------------------------------------|-----------------------------------------------------------------------------------------------------------------------------------------------------------------------------------------------------------------------------------------------------------------------------------------------------------------------------------------------------------------------|--------------------------------------------------------------------------------------------------------------------------------------------------------------------------------------------------------------------------------------------------------------------------------------------------------------------------------------------------------------------------------------------------------------------------------------------------------------------------------------------------------------------------------------------------------------------------------------------------------------------------------------------------------------------------------------------------------------------------------------------------------------------------------------------------------------------------------------------------------------------------------------------------------|
| Legal Desc:                                     | 0840235                                                                                                                                                                                                                                                                                                                                                               | Remarks                                                                                                                                                                                                                                                                                                                                                                                                                                                                                                                                                                                                                                                                                                                                                                                                                                                                                                |
| Pub Rmks:<br>Inclusions:<br>Property Listed By: | PARKING STALLS and IN SUITE LAUNDRY! Located on the to<br>WALL was added. Upon entering the unit, you are welcome<br>basin undermount sink, ample counter space and a great b<br>transitioning and finished with warm laminate flooring & a<br>sized bedrooms and a BONUS ROOM all finished with plush<br>cabinet! This condo also offers a shared 4-pc bathroom with | 2 full bathroom PLUS DEN condo located in the heart of Eagle Ridge features 2 UNDERGROUND HEATED<br>op floor with northwest exposure, this unit was FRESHLY PAINTED and a beautiful MODERN FEATURE<br>d into the foyer and led into the kitchen, finished with rich dark cabinetry, pendant feature lighting, dual<br>reakfast bar for in-formal meals. The open floorplan of the combined living/dining room is great for easy<br>door providing access to your balcony with plenty of space for a BBQ. This unit also offers two great-<br>carpet! The master bedroom features a full 4-pc ensuite with tub/shower combo & built-in medicine<br>n tub/shower combo & an in-suite laundry room with stacked washer/dryer! There are two underground<br>ge unit. Located close to restaurants, banks and hiking trails, this condo is a gem & must see! Book your<br>dows covering and Natural Gas BBQ |