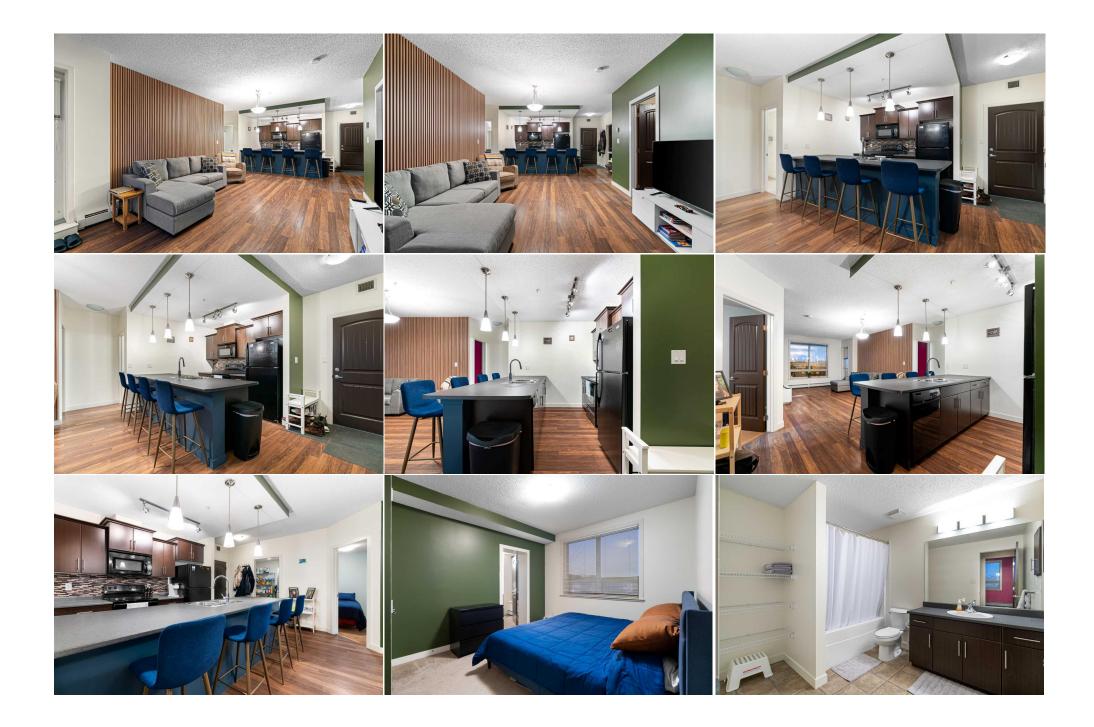

| \$649                                           | Fee Simple<br>Fee Freq:<br>Monthly                                                                                                                                                                                                                                                                                                                                    | R5                                                                                                                                                                                                                                                                                                                                                                                                                                                                                                                                                                                                                                                                                                                                                                                                                                                                                                     |
|-------------------------------------------------|-----------------------------------------------------------------------------------------------------------------------------------------------------------------------------------------------------------------------------------------------------------------------------------------------------------------------------------------------------------------------|--------------------------------------------------------------------------------------------------------------------------------------------------------------------------------------------------------------------------------------------------------------------------------------------------------------------------------------------------------------------------------------------------------------------------------------------------------------------------------------------------------------------------------------------------------------------------------------------------------------------------------------------------------------------------------------------------------------------------------------------------------------------------------------------------------------------------------------------------------------------------------------------------------|
| Legal Desc:                                     | 0840235                                                                                                                                                                                                                                                                                                                                                               | Remarks                                                                                                                                                                                                                                                                                                                                                                                                                                                                                                                                                                                                                                                                                                                                                                                                                                                                                                |
| Pub Rmks:<br>Inclusions:<br>Property Listed By: | PARKING STALLS and IN SUITE LAUNDRY! Located on the to<br>WALL was added. Upon entering the unit, you are welcome<br>basin undermount sink, ample counter space and a great b<br>transitioning and finished with warm laminate flooring & a<br>sized bedrooms and a BONUS ROOM all finished with plush<br>cabinet! This condo also offers a shared 4-pc bathroom with | 2 full bathroom PLUS DEN condo located in the heart of Eagle Ridge features 2 UNDERGROUND HEATED<br>op floor with northwest exposure, this unit was FRESHLY PAINTED and a beautiful MODERN FEATURE<br>d into the foyer and led into the kitchen, finished with rich dark cabinetry, pendant feature lighting, dual<br>reakfast bar for in-formal meals. The open floorplan of the combined living/dining room is great for easy<br>door providing access to your balcony with plenty of space for a BBQ. This unit also offers two great-<br>carpet! The master bedroom features a full 4-pc ensuite with tub/shower combo & built-in medicine<br>n tub/shower combo & an in-suite laundry room with stacked washer/dryer! There are two underground<br>ge unit. Located close to restaurants, banks and hiking trails, this condo is a gem & must see! Book your<br>dows covering and Natural Gas BBQ |