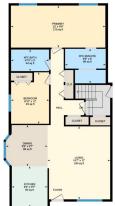

Utilities and Features

| Roof:<br>Heating:                     | Asphalt Shingle<br>Forced Air | Concrete, Vinyl Siding, Wood Frame                                                        |               |                       |          |               |  |  |  |
|---------------------------------------|-------------------------------|-------------------------------------------------------------------------------------------|---------------|-----------------------|----------|---------------|--|--|--|
| Sewer:                                |                               |                                                                                           |               | Flooring:             |          |               |  |  |  |
| Ext Feat:                             | None                          |                                                                                           |               | Ceramic Tile,Laminate |          |               |  |  |  |
|                                       |                               |                                                                                           |               | Water Source:         |          |               |  |  |  |
|                                       |                               |                                                                                           |               | Fnd/Bsmt:             |          |               |  |  |  |
|                                       |                               | Poured Concrete                                                                           |               |                       |          |               |  |  |  |
| Kitchen Appl:                         |                               | Central Air Conditioner,Dryer,Microwave Hood Fan,Refrigerator,See Remarks,Stove(s),Washer |               |                       |          |               |  |  |  |
| Int Feat:<br>Utilities:               |                               | See Remarks,Separate Entrance,Vinyl Windows,Walk-In Closet(s)                             |               |                       |          |               |  |  |  |
|                                       |                               |                                                                                           |               | Room Information      |          |               |  |  |  |
| Room                                  |                               | Level                                                                                     | Dimensions    | Room                  | Level    | Dimensions    |  |  |  |
| 3pc Ensuite bath                      |                               | Main                                                                                      | 9`6" x 8`0"   | 4pc Bathroom          | Main     | 9`0" x 5`0"   |  |  |  |
| Bedroom                               |                               | Main                                                                                      | 9`0" x 12`0"  | Dining Room           | Main     | 9`8" x 9`7"   |  |  |  |
| Kitchen                               |                               | Main                                                                                      | 8`4" x 9`7"   | Living Room           | Main     | 14`7" x 17`0" |  |  |  |
| Bedroom - Primary                     |                               | Main                                                                                      | 22`0" x 9`9"  | 3pc Bathroom          | Basement | 7`9" x 8`0"   |  |  |  |
| Bedroom                               |                               | Basement                                                                                  | 17`5" x 12`0" | Game Room             | Basement | 22`0" x 33`8" |  |  |  |
| Furnace/Utility                       | Room                          | Basement                                                                                  | 9`0" x 10`0"  |                       |          |               |  |  |  |
| · · · · · · · · · · · · · · · · · · · |                               |                                                                                           |               | Legal/Tax/Financial   |          |               |  |  |  |