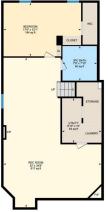

Utilities and Features

| Roof:<br>Heating:                     | Asphalt Shingle<br>Forced Air | Concrete, Vinyl Siding, Wood Frame                                                        |               |                       |          |               |  |  |  |
|---------------------------------------|-------------------------------|-------------------------------------------------------------------------------------------|---------------|-----------------------|----------|---------------|--|--|--|
| Sewer:                                |                               |                                                                                           |               | Flooring:             |          |               |  |  |  |
| Ext Feat:                             | None                          |                                                                                           |               | Ceramic Tile,Laminate |          |               |  |  |  |
|                                       |                               |                                                                                           |               | Water Source:         |          |               |  |  |  |
|                                       |                               |                                                                                           |               | Fnd/Bsmt:             |          |               |  |  |  |
|                                       |                               | Poured Concrete                                                                           |               |                       |          |               |  |  |  |
| Kitchen Appl:                         |                               | Central Air Conditioner,Dryer,Microwave Hood Fan,Refrigerator,See Remarks,Stove(s),Washer |               |                       |          |               |  |  |  |
| Int Feat:<br>Utilities:               |                               | See Remarks,Separate Entrance,Vinyl Windows,Walk-In Closet(s)                             |               |                       |          |               |  |  |  |
|                                       |                               |                                                                                           |               | Room Information      |          |               |  |  |  |
| Room                                  |                               | Level                                                                                     | Dimensions    | Room                  | Level    | Dimensions    |  |  |  |
| 3pc Ensuite bath                      |                               | Main                                                                                      | 9`6" x 8`0"   | 4pc Bathroom          | Main     | 9`0" x 5`0"   |  |  |  |
| Bedroom                               |                               | Main                                                                                      | 9`0" x 12`0"  | Dining Room           | Main     | 9`8" x 9`7"   |  |  |  |
| Kitchen                               |                               | Main                                                                                      | 8`4" x 9`7"   | Living Room           | Main     | 14`7" x 17`0" |  |  |  |
| Bedroom - Primary                     |                               | Main                                                                                      | 22`0" x 9`9"  | 3pc Bathroom          | Basement | 7`9" x 8`0"   |  |  |  |
| Bedroom                               |                               | Basement                                                                                  | 17`5" x 12`0" | Game Room             | Basement | 22`0" x 33`8" |  |  |  |
| Furnace/Utility                       | Room                          | Basement                                                                                  | 9`0" x 10`0"  |                       |          |               |  |  |  |
| · · · · · · · · · · · · · · · · · · · |                               |                                                                                           |               | Legal/Tax/Financial   |          |               |  |  |  |