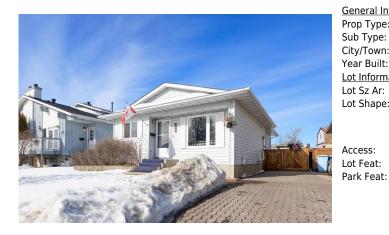

## 152 CRUICKSHANK Road, Fort McMurray T9K 1L3

| MLS®#:  | A2187780 | Area:   | Dickinsfield | Listing<br>Date: | 01/15/25 | List Price: \$399,900      |
|---------|----------|---------|--------------|------------------|----------|----------------------------|
| Status: | Active   | County: | Wood Buffalo | Change:          | None     | Association: Fort McMurray |

| eral Information |                                                                   |                    |           | DOM           |           |
|------------------|-------------------------------------------------------------------|--------------------|-----------|---------------|-----------|
| у Туре:          | Residential                                                       |                    |           | 5             |           |
| Type:            | Detached                                                          |                    |           | <u>Layout</u> |           |
| /Town:           | Fort McMurray                                                     | Finished Floor Are | <u>ea</u> | Beds:         | 3 (2 1 )  |
| r Built:         | 1986                                                              | Abv Sqft:          | 1,118     | Baths:        | 3.0 (3 0) |
| Information      |                                                                   | Low Sqft:          |           | Style:        | Bungalow  |
| Sz Ar:           | 4,174 sqft                                                        | Ttl Sqft:          | 1,118     |               |           |
| Shape:           |                                                                   |                    |           | Parking       |           |
|                  |                                                                   |                    |           | Ttl Park:     | 2         |
|                  |                                                                   |                    |           | Garage Sz:    | -         |
| ess:             |                                                                   |                    |           |               |           |
| Feat:            | Backs on to Park/Green Space,Lawn,No Neighbours Behind,Landscaped |                    |           |               |           |
| Feat:            | Off Street                                                        |                    | -         | -             |           |

| Title:<br><b>Fee Simple</b><br>Legal Desc:      | Zoning:<br>R2<br>8022551<br>Remarks                                                                                                                                                                                                                                                                                                                                                                                                                                                                                                                                                                                                                                                                                                                                                                                                                                                                                                                                                                                                                                                                                                                                                                                                                                                                                                                                                                                                                                                                                                                                                                                                                                                                                                                                                                                                                                                                                                                                                                                                                                                                                            |
|-------------------------------------------------|--------------------------------------------------------------------------------------------------------------------------------------------------------------------------------------------------------------------------------------------------------------------------------------------------------------------------------------------------------------------------------------------------------------------------------------------------------------------------------------------------------------------------------------------------------------------------------------------------------------------------------------------------------------------------------------------------------------------------------------------------------------------------------------------------------------------------------------------------------------------------------------------------------------------------------------------------------------------------------------------------------------------------------------------------------------------------------------------------------------------------------------------------------------------------------------------------------------------------------------------------------------------------------------------------------------------------------------------------------------------------------------------------------------------------------------------------------------------------------------------------------------------------------------------------------------------------------------------------------------------------------------------------------------------------------------------------------------------------------------------------------------------------------------------------------------------------------------------------------------------------------------------------------------------------------------------------------------------------------------------------------------------------------------------------------------------------------------------------------------------------------|
| Pub Rmks:<br>Inclusions:<br>Property Listed By: | BACKS ONTO A SCHOOL! RENOVATED TOP TO BOTTOM! Welcome to your dream starter home in the sought-after Dickinsfield neighborhood! This charming bungalow has been completely transformed with modern renovations, making it perfect for first-time homeowners. Situated with no neighbors behind and backing onto the school fields of Sister Mary Phillips and Ecole Dickinsfield elementary schools, this location offers both convenience and get for resale value. Step inside to be greeted by a professionally renovated interior, featuring a stylish two-toned kitchen boasting cabinets reaching to the ceiling, trendy gold accents, stainless steel appliances, and a sleek modern backsplash. The kitchen flows seamlessly into a cute dining nook, complete with a bay window featuring a charming window seat and a convenient coffee bar for added storage. Natural light floods the bright living room through the large front window, while durable vinyl plank and tile flooring extend throughout the main level. Down the hallway, discover a separate side entrance to the basement, two inviting bedrooms, and a beautifully renovated 4-piece main bathroom, complete with a clawfoot tub, new flooring, a fresh vanity, and stylish gold fixtures. The oversized primary bedroom boasts two large windows and an ensuite featuring a spacious vanity and a stunning walk-in tiled shower. The basement offers even more space to relax and entertain, with a generous family room featuring upgraded carpet and underlay, a cozy gas fireplace, and a convenient wet bar. Additionally, you'll find another 3-piece bathroom and an oversized third bedroom downstairs. Step outside to the sunny backyard oasis, complete with a ground-level deck wired for a future hot tub, a shed for storage, garden beds, and ultimate privacy with no rear neighbors. Mechanical updates include a new furnace in 2023, a hot water on demand system installed in 2022, and new central AC in 2024. With nothing left to do but unpack, this home is truly a turnkey opportunity for first-time homeowners. Don' |