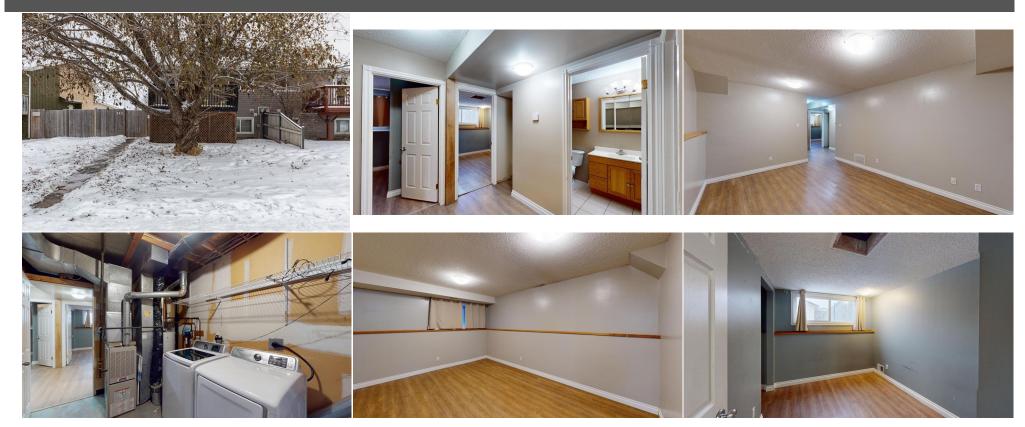

Utilities and Features

| Roof:<br>Heating:<br>Sewer:                                                           | Asphalt Shi<br>Forced Air,I | -                                                                |                                                                                             | Construction:<br><b>Stucco</b><br>Flooring:                                                         |                                                              |                                                                                               |  |
|---------------------------------------------------------------------------------------|-----------------------------|------------------------------------------------------------------|---------------------------------------------------------------------------------------------|-----------------------------------------------------------------------------------------------------|--------------------------------------------------------------|-----------------------------------------------------------------------------------------------|--|
| Ext Feat:                                                                             | Balcony,Otl                 |                                                                  |                                                                                             | Laminate,Tile<br>Water Source:<br>Fnd/Bsmt:<br>Poured Concrete                                      | Laminate,Tile<br>Water Source:<br>Fnd/Bsmt:                  |                                                                                               |  |
| Kitchen Appl:<br>Int Feat:<br>Utilities:                                              |                             | Dishwasher,Refrigerat<br>Breakfast Bar                           | tor,Stove(s),Washer/Dryer                                                                   |                                                                                                     |                                                              |                                                                                               |  |
|                                                                                       |                             |                                                                  |                                                                                             | Room Information                                                                                    |                                                              |                                                                                               |  |
| Room<br>3pc Bathroom<br>Bedroom<br>Furnace/Utility Room<br>Dining Room<br>Living Room |                             | <u>Level</u><br>Basement<br>Basement<br>Basement<br>Main<br>Main | Dimensions<br>5`0" x 9`3"<br>11`3" x 9`11"<br>8`5" x 13`4"<br>8`6" x 9`3"<br>11`10" x 16`0" | Room<br>Bedroom<br>Game Room<br>4pc Bathroom<br>Kitchen<br>Bedroom - Primary<br>Legal/Tax/Financial | <u>Level</u><br>Basement<br>Basement<br>Main<br>Main<br>Main | Dimensions<br>8`5" x 10`0"<br>11`1" x 15`3"<br>4`11" x 8`0"<br>8`5" x 10`2"<br>14`11" x 10`6" |  |

| Zoning:<br>R2                                                                                                                                                                                                                                                                                                                                                                                                  |
|----------------------------------------------------------------------------------------------------------------------------------------------------------------------------------------------------------------------------------------------------------------------------------------------------------------------------------------------------------------------------------------------------------------|
| 7521436 Remarks                                                                                                                                                                                                                                                                                                                                                                                                |
| This property is perfect for any savvy buyer - It's a perfect starter home or a perfect investment property at a list price that's speaks - "Let get SOLD". There are<br>wo bedrooms down and large rec/living room with bathroom and laundry room. Upstairs you will find the master bedroom, bathroom, kitchen, dining room, with a<br>balcony off the living room! Get into this property before it's gone! |
| N/A<br>People 1st Realty                                                                                                                                                                                                                                                                                                                                                                                       |
|                                                                                                                                                                                                                                                                                                                                                                                                                |