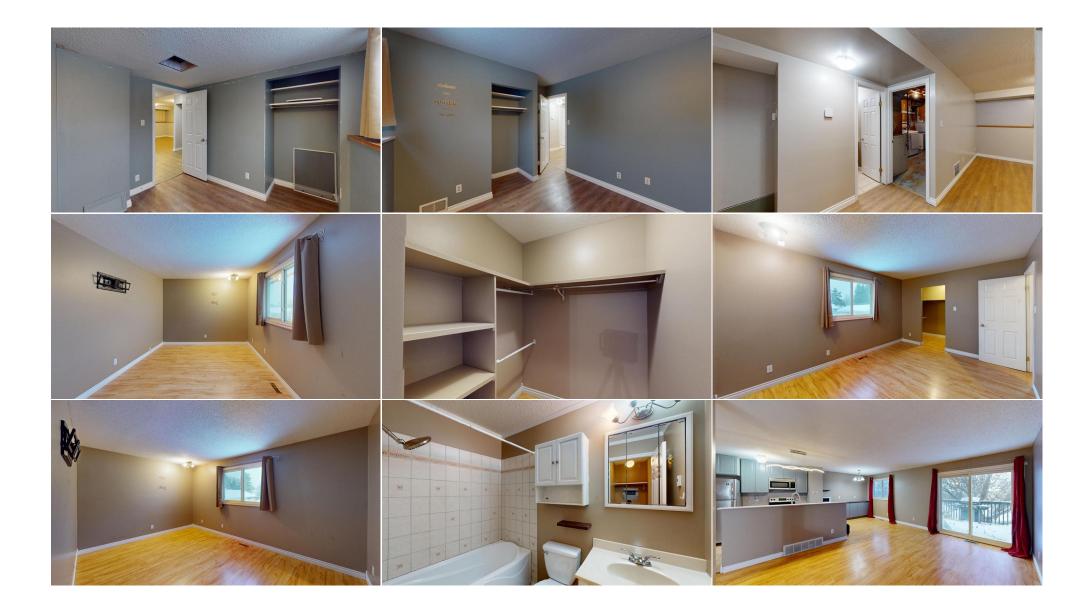

Utilities and Features

| Roof:<br>Heating:<br>Sewer:                                                           | Asphalt Shi<br>Forced Air,I | -                                                                |                                                                                             | Construction:<br><b>Stucco</b><br>Flooring:                                                         |                                                              |                                                                                               |  |
|---------------------------------------------------------------------------------------|-----------------------------|------------------------------------------------------------------|---------------------------------------------------------------------------------------------|-----------------------------------------------------------------------------------------------------|--------------------------------------------------------------|-----------------------------------------------------------------------------------------------|--|
| Ext Feat:                                                                             | Balcony,Otl                 |                                                                  |                                                                                             | Laminate,Tile<br>Water Source:<br>Fnd/Bsmt:<br>Poured Concrete                                      | Laminate,Tile<br>Water Source:<br>Fnd/Bsmt:                  |                                                                                               |  |
| Kitchen Appl:<br>Int Feat:<br>Utilities:                                              |                             | Dishwasher,Refrigerat<br>Breakfast Bar                           | tor,Stove(s),Washer/Dryer                                                                   |                                                                                                     |                                                              |                                                                                               |  |
|                                                                                       |                             |                                                                  |                                                                                             | Room Information                                                                                    |                                                              |                                                                                               |  |
| Room<br>3pc Bathroom<br>Bedroom<br>Furnace/Utility Room<br>Dining Room<br>Living Room |                             | <u>Level</u><br>Basement<br>Basement<br>Basement<br>Main<br>Main | Dimensions<br>5`0" x 9`3"<br>11`3" x 9`11"<br>8`5" x 13`4"<br>8`6" x 9`3"<br>11`10" x 16`0" | Room<br>Bedroom<br>Game Room<br>4pc Bathroom<br>Kitchen<br>Bedroom - Primary<br>Legal/Tax/Financial | <u>Level</u><br>Basement<br>Basement<br>Main<br>Main<br>Main | Dimensions<br>8`5" x 10`0"<br>11`1" x 15`3"<br>4`11" x 8`0"<br>8`5" x 10`2"<br>14`11" x 10`6" |  |

| Zoning:<br>R2                                                                                                                                                                                                                                                                                                                                                                                                  |
|----------------------------------------------------------------------------------------------------------------------------------------------------------------------------------------------------------------------------------------------------------------------------------------------------------------------------------------------------------------------------------------------------------------|
| 7521436 Remarks                                                                                                                                                                                                                                                                                                                                                                                                |
| This property is perfect for any savvy buyer - It's a perfect starter home or a perfect investment property at a list price that's speaks - "Let get SOLD". There are<br>wo bedrooms down and large rec/living room with bathroom and laundry room. Upstairs you will find the master bedroom, bathroom, kitchen, dining room, with a<br>balcony off the living room! Get into this property before it's gone! |
| N/A<br>People 1st Realty                                                                                                                                                                                                                                                                                                                                                                                       |
|                                                                                                                                                                                                                                                                                                                                                                                                                |