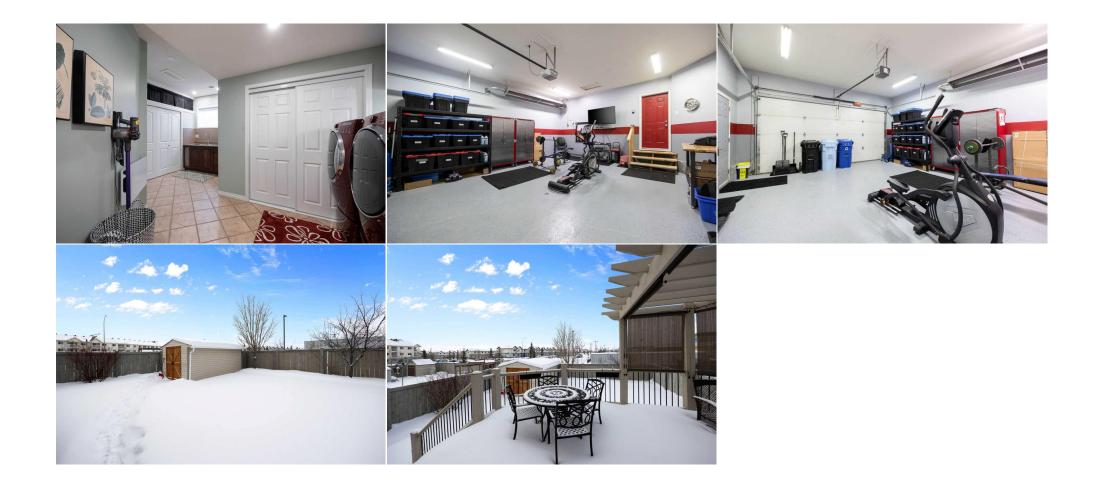

Utilities and Features

| Roof:<br>Heating:<br>Sewer:<br>Ext Feat:                                                  | Asphalt Shin<br>Fireplace(s),l<br>Other | gle<br>Forced Air,Natural Gas                                                                 |                                                                                                                 | Construction:<br>Vinyl Siding,Wood Frame<br>Flooring:<br>Carpet,Hardwood,Tile<br>Water Source:<br>Fnd/Bsmt:<br>Poured Concrete   | Vinyl Siding,Wood Frame<br>Flooring:<br>Carpet,Hardwood,Tile<br>Water Source:<br>Fnd/Bsmt: |                                                                                                                |  |  |  |
|-------------------------------------------------------------------------------------------|-----------------------------------------|-----------------------------------------------------------------------------------------------|-----------------------------------------------------------------------------------------------------------------|----------------------------------------------------------------------------------------------------------------------------------|--------------------------------------------------------------------------------------------|----------------------------------------------------------------------------------------------------------------|--|--|--|
| Kitchen Appl:                                                                             |                                         | Central Air Conditioner,Dishwasher,Garage Control(s),Microwave,Oven,Refrigerator,Washer/Dryer |                                                                                                                 |                                                                                                                                  |                                                                                            |                                                                                                                |  |  |  |
| Int Feat:<br>Utilities:                                                                   |                                         | Closet Organizers,Granite Counters,Pantry,Vaulted Ceiling(s)                                  |                                                                                                                 |                                                                                                                                  |                                                                                            |                                                                                                                |  |  |  |
|                                                                                           |                                         |                                                                                               |                                                                                                                 | Room Information                                                                                                                 |                                                                                            |                                                                                                                |  |  |  |
| Room<br>4pc Bathroom<br>Bedroom<br>Kitchen With E<br>4pc Bathroom<br>Bedroom<br>Game Room | ating Area                              | <u>Level</u><br>Main<br>Main<br>Main<br>Basement<br>Basement<br>Basement                      | Dimensions<br>4`11" x 8`11"<br>10`2" x 11`0"<br>13`0" x 17`7"<br>4`11" x 9`11"<br>9`3" x 11`1"<br>14`1" x 20`4" | Room<br>4pc Ensuite bath<br>Flex Space<br>Bedroom - Primary<br>Bedroom<br>Laundry<br>Furnace/Utility Room<br>Legal/Tax/Financial | <u>Level</u><br>Main<br>Main<br>Main<br>Basement<br>Basement<br>Basement                   | Dimensions<br>4`11" x 8`6"<br>12`9" x 16`11"<br>12`2" x 15`8"<br>12`0" x 11`0"<br>10`0" x 11`2"<br>5`4" x 9`0" |  |  |  |

| Title:              | Zoning:                                                                                                                                                                                                                                                                                                                                                                                                                                                                                                                                                                                                                                                                                                                                                                                                                                                                        |  |  |  |  |
|---------------------|--------------------------------------------------------------------------------------------------------------------------------------------------------------------------------------------------------------------------------------------------------------------------------------------------------------------------------------------------------------------------------------------------------------------------------------------------------------------------------------------------------------------------------------------------------------------------------------------------------------------------------------------------------------------------------------------------------------------------------------------------------------------------------------------------------------------------------------------------------------------------------|--|--|--|--|
| <b>Fee Simple</b>   | R1S                                                                                                                                                                                                                                                                                                                                                                                                                                                                                                                                                                                                                                                                                                                                                                                                                                                                            |  |  |  |  |
| Legal Desc:         | 0425986                                                                                                                                                                                                                                                                                                                                                                                                                                                                                                                                                                                                                                                                                                                                                                                                                                                                        |  |  |  |  |
|                     | Remarks                                                                                                                                                                                                                                                                                                                                                                                                                                                                                                                                                                                                                                                                                                                                                                                                                                                                        |  |  |  |  |
| Pub Rmks:           | This well-maintained 4-bedroom, 3-bathroom bi-level home in Timberlea offers a cozy and functional layout, perfect for everyday living. Located in a quiet cul-de-<br>sac, the home features an attached double car heated garage with a 220V outlet. The vaulted living room creates an open, airy feel, while the practical kitchen<br>boasts granite countertops and a large corner pantry. Well-sized bedrooms and 2 bathrooms provide plenty of space on the main floor, and the cozy basement,<br>complete with a fireplace, two additional bedrooms, and a spacious laundry room, adds to the home's appeal. Recent updates include a new A/C unit in 2024 and a<br>5-year-old hot water tank. Its central location puts you just minutes from schools, shopping, and other amenities, making it an excellent choice for those seeking<br>both comfort and convenience. |  |  |  |  |
| Inclusions:         | furniture can be negioted                                                                                                                                                                                                                                                                                                                                                                                                                                                                                                                                                                                                                                                                                                                                                                                                                                                      |  |  |  |  |
| Property Listed By: | RE/MAX FORT MCMURRAY                                                                                                                                                                                                                                                                                                                                                                                                                                                                                                                                                                                                                                                                                                                                                                                                                                                           |  |  |  |  |