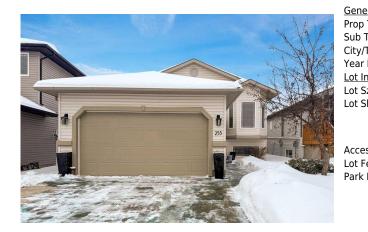

## 253 CROWN CREEK Lane, Fort McMurray T9K 2T9

| MLS®#:  | A2187246 | Area:   | Timberlea    | Listing<br>Date: | 01/13/25 | List Price: \$535,000      |
|---------|----------|---------|--------------|------------------|----------|----------------------------|
| Status: | Active   | County: | Wood Buffalo | Change:          | None     | Association: Fort McMurray |

| neral Information |                  |                   |       | DOM           |           |
|-------------------|------------------|-------------------|-------|---------------|-----------|
| р Туре:           | Residential      |                   |       | 2             |           |
| о Туре:           | Detached         |                   |       | <u>Layout</u> |           |
| //Town:           | Fort McMurray    | Finished Floor Ar | ea    | Beds:         | 4 (2 2 )  |
| r Built:          | 2005             | Abv Sqft:         | 1,106 | Baths:        | 3.0 (3 0) |
| Information       |                  | Low Sqft:         |       | Style:        | Bi-Level  |
| Sz Ar:            | 5,012 sqft       | Ttl Sqft:         | 1,106 |               |           |
| Shape:            |                  |                   |       | Parking       |           |
|                   |                  |                   |       | Ttl Park:     | 3         |
|                   |                  |                   |       | Garage Sz:    | 2         |
| ess:              |                  |                   |       |               | -         |
| Feat:             | Cul-De-Sac       |                   |       |               |           |
| k Feat:           | Double Garage At | tached,Driveway   |       |               |           |