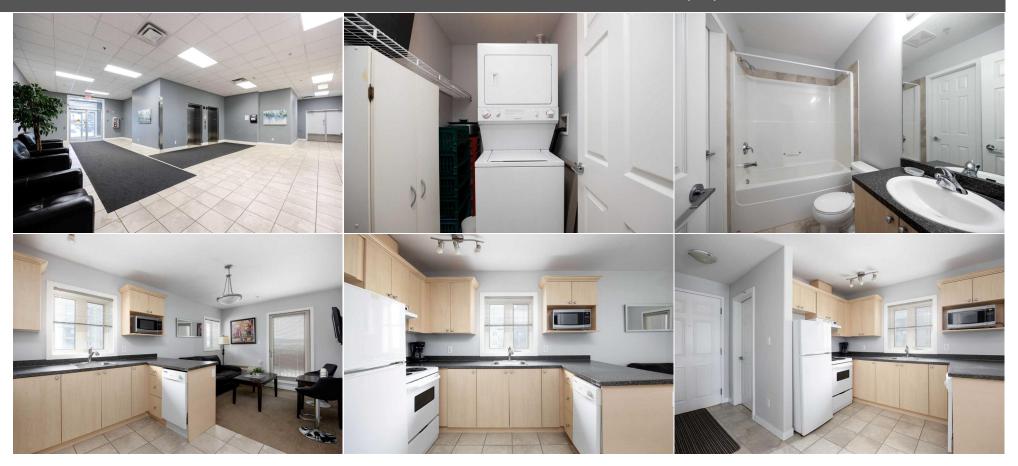

## Utilities and Features

Roof: **Asphalt Shingle** 

Central, Natural Gas, Wall Furnace Heating:

Sewer:

Ext Feat: **Balcony**  Construction:

**See Remarks** 

Flooring: Laminate Water Source:

Fnd/Bsmt:

**Poured Concrete** 

Kitchen Appl: See Remarks

Int Feat: Elevator, Open Floorplan

**Utilities:** 

**Room Information** 

Room Level Dimensions Room <u>Level</u> **Dimensions** 4pc Bathroom Main 4`11" x 8`3" **Bedroom** Main 21`6" x 9`6"

Living/Dining Room CombinationMain 9`4" x 9`7" Kitchen Main 9`7" x 10`10" 4`11" x 7`1" Laundry Main

Legal/Tax/Financial

Condo Fee: Title: Zoning: \$599 **Fee Simple** PRA1

Fee Freq: Monthly

Legal Desc: **1021360** 

Pub Rmks:

Remarks

WOW! TURNKEY LIVING! Beautiful and cozy FULLY FURNISHED & EQUIPPED 4th floor CORNER UNIT, this 1 BEDROOM & 1 BATH CONDO has its own private balcony and everything you want in a starter home! AMAZING Opportunity to own at an affordable price! JUST BRING YOUR CHEQUE BOOK AND MOVE RIGHT IN! BONUS: Unit

has in-suite laundry and it's own parking stall. Condo fees are \$598.57 per month and included heat, water, sewer, insurance for the complex and common area

maintenance.

Inclusions: FRIDGE, STOVE, DISHWASHER, WASHER/DRYER, ALL FURNITURE, ALL WINDOW COVERINGS, ASSIGNED PARKING STALL #246