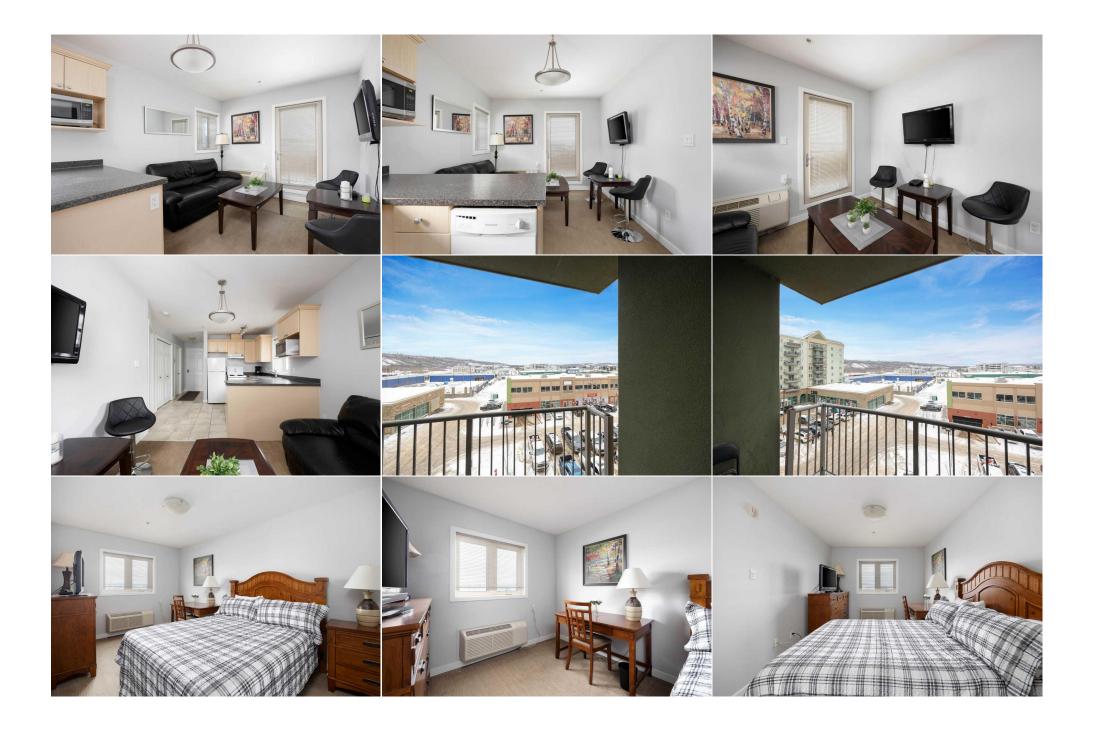

Low Sqft:

Ttl Sqft: 498

498

DOM

10 **Layout** 

1(1) Beds: 1.0 (1 0) Baths: Apartment Style:

<u>Parking</u>

Ttl Park: 1

Living/Dining Room CombinationMain 9`4" x 9`7" Kitchen Main 9`7" x 10`10" 4`11" x 7`1" Laundry Main

Legal/Tax/Financial

Condo Fee: Title: Zoning: \$599 **Fee Simple** PRA1

Fee Freq: Monthly

Legal Desc: **1021360** 

Pub Rmks:

Remarks

WOW! TURNKEY LIVING! Beautiful and cozy FULLY FURNISHED & EQUIPPED 4th floor CORNER UNIT, this 1 BEDROOM & 1 BATH CONDO has its own private balcony and everything you want in a starter home! AMAZING Opportunity to own at an affordable price! JUST BRING YOUR CHEQUE BOOK AND MOVE RIGHT IN! BONUS: Unit

has in-suite laundry and it's own parking stall. Condo fees are \$598.57 per month and included heat, water, sewer, insurance for the complex and common area

maintenance.

Inclusions: FRIDGE, STOVE, DISHWASHER, WASHER/DRYER, ALL FURNITURE, ALL WINDOW COVERINGS, ASSIGNED PARKING STALL #246