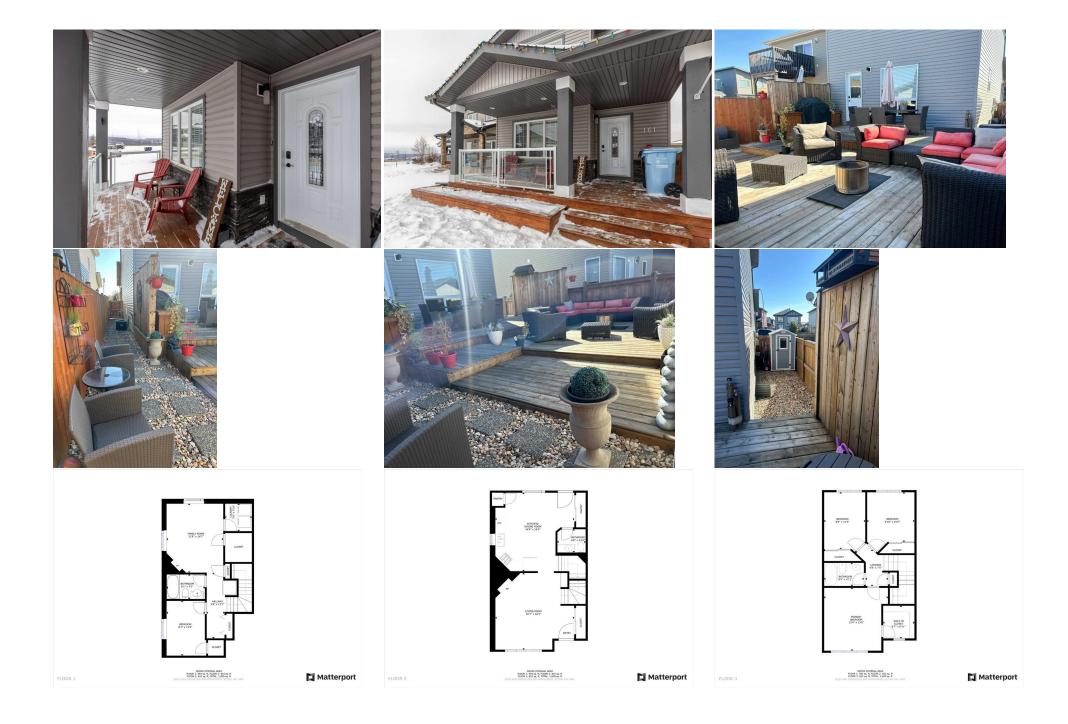

Utilities and Features

| Legal/Tax/Financial                             |                                                                                                                                                                                                                                                                                                                                                                                                                                                                                                                                                                                                                                                                                                                                                                                                                                                                                                                                                                                                                                                                                                                                                                                                                                 |  |  |  |  |  |
|-------------------------------------------------|---------------------------------------------------------------------------------------------------------------------------------------------------------------------------------------------------------------------------------------------------------------------------------------------------------------------------------------------------------------------------------------------------------------------------------------------------------------------------------------------------------------------------------------------------------------------------------------------------------------------------------------------------------------------------------------------------------------------------------------------------------------------------------------------------------------------------------------------------------------------------------------------------------------------------------------------------------------------------------------------------------------------------------------------------------------------------------------------------------------------------------------------------------------------------------------------------------------------------------|--|--|--|--|--|
| Title:<br><b>Fee Simple</b><br>Legal Desc:      | Zoning:<br>R1P<br>0226274<br>Remarks                                                                                                                                                                                                                                                                                                                                                                                                                                                                                                                                                                                                                                                                                                                                                                                                                                                                                                                                                                                                                                                                                                                                                                                            |  |  |  |  |  |
| Pub Rmks:<br>Inclusions:<br>Property Listed By: | Surrounded by the beautiful trail system of Abasand, 161 Roy Lane is a beautifully maintained home with updates including shingles, windows, doors and insulation (2017). The curb appeal will impress you the minute you arrive and welcomes you to the front covered porch, the perfect place to enjoy your morning coffee. Inside the entrance with double coat closet opens to the living room with gas fire place. Next to the living room is the eat-in kitchen with pantry and stainless steel appliances including a double oven! Also located on this level is the half bathroom. Upstairs, are 3 good sized bedrooms including the primary with a large walk in closet! The 4 piece bathroom completes this level. The basement is fully developed with a family room, 4th bedroom, 4 piece bathroom, laundry room and walk-in storage closet! The backyard is it's own little oasis and leads to DOUBLE HEATED GARAGE with room to park behind and back alley access which BACKS ONTO GREEN SPACE, which is home to the "butterfly park" and gorgeous park leading to the trail system. As an added bonus, this home offers central air! Title insurance in lieu of a real property report. blinds People 1st Realty |  |  |  |  |  |