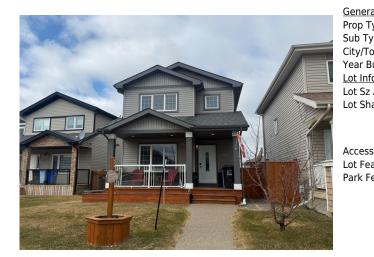

## 161 ROY Lane, Fort McMurray T9J 1L9

| MLS®#:  | A2187087 | Area:   | Abasand      | Listing          | 01/12/25      | List Price: \$445,000      |
|---------|----------|---------|--------------|------------------|---------------|----------------------------|
| Status: | Active   | County: | Wood Buffalo | Date:<br>Change: | -\$5k, 06-Apr | Association: Fort McMurray |

Utilities and Features

| Legal/Tax/Financial                             |                                                                                                                                                                                                                                                                                                                                                                                                                                                                                                                                                                                                                                                                                                                                                                                                                                                                                                                                                                                                                                                                                                                                                                                                                                 |  |  |  |  |  |
|-------------------------------------------------|---------------------------------------------------------------------------------------------------------------------------------------------------------------------------------------------------------------------------------------------------------------------------------------------------------------------------------------------------------------------------------------------------------------------------------------------------------------------------------------------------------------------------------------------------------------------------------------------------------------------------------------------------------------------------------------------------------------------------------------------------------------------------------------------------------------------------------------------------------------------------------------------------------------------------------------------------------------------------------------------------------------------------------------------------------------------------------------------------------------------------------------------------------------------------------------------------------------------------------|--|--|--|--|--|
| Title:<br><b>Fee Simple</b><br>Legal Desc:      | Zoning:<br>R1P<br>0226274<br>Remarks                                                                                                                                                                                                                                                                                                                                                                                                                                                                                                                                                                                                                                                                                                                                                                                                                                                                                                                                                                                                                                                                                                                                                                                            |  |  |  |  |  |
| Pub Rmks:<br>Inclusions:<br>Property Listed By: | Surrounded by the beautiful trail system of Abasand, 161 Roy Lane is a beautifully maintained home with updates including shingles, windows, doors and insulation (2017). The curb appeal will impress you the minute you arrive and welcomes you to the front covered porch, the perfect place to enjoy your morning coffee. Inside the entrance with double coat closet opens to the living room with gas fire place. Next to the living room is the eat-in kitchen with pantry and stainless steel appliances including a double oven! Also located on this level is the half bathroom. Upstairs, are 3 good sized bedrooms including the primary with a large walk in closet! The 4 piece bathroom completes this level. The basement is fully developed with a family room, 4th bedroom, 4 piece bathroom, laundry room and walk-in storage closet! The backyard is it's own little oasis and leads to DOUBLE HEATED GARAGE with room to park behind and back alley access which BACKS ONTO GREEN SPACE, which is home to the "butterfly park" and gorgeous park leading to the trail system. As an added bonus, this home offers central air! Title insurance in lieu of a real property report. blinds People 1st Realty |  |  |  |  |  |