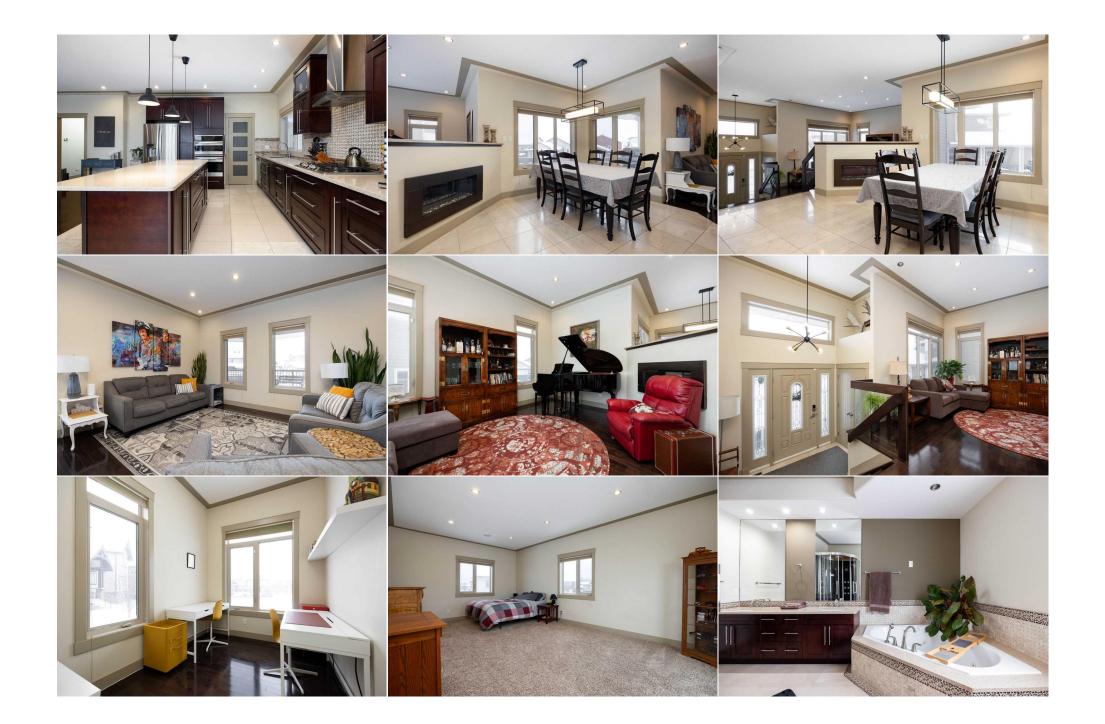

Utilities and Features

| Roof:<br>Heating:<br>Sewer:<br>Ext Feat:<br>Kitchen Appl:<br>Int Feat: |              | Construction:<br>See Remarks,Vinyl Siding,Wood Frame<br>Flooring:<br>Carpet,Hardwood,Tile<br>Water Source:<br>Fnd/Bsmt:<br>Poured Concrete<br>r,Dishwasher,Garage Control(s),Microwave,Refrigerator,Washer/Dryer,Window Coverings<br>nite Counters,Kitchen Island,Open Floorplan,Separate Entrance |                   |              |                              |  |
|------------------------------------------------------------------------|--------------|----------------------------------------------------------------------------------------------------------------------------------------------------------------------------------------------------------------------------------------------------------------------------------------------------|-------------------|--------------|------------------------------|--|
| Utilities:                                                             |              |                                                                                                                                                                                                                                                                                                    | Room Information  |              |                              |  |
| <u>Room</u>                                                            | <u>Level</u> | <u>Dimensions</u>                                                                                                                                                                                                                                                                                  | <u>Room</u>       | <u>Level</u> | <u>Dimensions</u>            |  |
| 2pc Bathroom                                                           | Main         | <b>4`7" x 4`6</b> "                                                                                                                                                                                                                                                                                | 3pc Bathroom      | Main         | 10`6" x 5`1"                 |  |
| Bedroom                                                                | Main         | 12`0" x 11`9"                                                                                                                                                                                                                                                                                      | Bedroom           | Main         | 14`1" x 11`7"                |  |
| Dining Room                                                            | Main         | 11`4" x 15`11"                                                                                                                                                                                                                                                                                     | Family Room       | Main         | 19`3" x 16`5"                |  |
| Foyer                                                                  | Main         | 7`11" x 5`11"                                                                                                                                                                                                                                                                                      | Kitchen           | Main         | 15`0" x 15`0"                |  |
| Laundry                                                                | Main         | 7`5" x 5`10"                                                                                                                                                                                                                                                                                       | Living Room       | Main         | 13`6" x 15`5"                |  |
| Office                                                                 | Main         | 8`2" x 10`9"                                                                                                                                                                                                                                                                                       | 5pc Ensuite bath  | Second       | 10`7" x 13`6"                |  |
| Family Room                                                            | Second       | 12`1" x 17`5"                                                                                                                                                                                                                                                                                      | Bedroom - Primary | Second       | 10 / x 15 0<br>13`0" x 21`1" |  |

| 4pc Bathroom<br>4pc Ensuite bath<br>Bedroom<br>Bedroom<br>Kitchen | Basement<br>Basement<br>Basement<br>Basement<br>Basement                                                                                                                                                                                                                                                                                                                                                                                                                                                                                                                                                                                                                                                                                                                                                                                                                                                                                                                                                                                     | 7`2" x 7`10"<br>9`1" x 5`0"<br>12`4" x 11`7"<br>12`7" x 14`7"<br>9`5" x 7`8" | 4pc Ensuite bath<br>Bedroom<br>Bedroom<br>Dining Room<br>Game Room | Basement<br>Basement<br>Basement<br>Basement<br>Basement | 9`1" x 5`1"<br>11`5" x 11`6"<br>12`0" x 14`11"<br>8`3" x 10`3"<br>17`8" x 11`4" |  |  |
|-------------------------------------------------------------------|----------------------------------------------------------------------------------------------------------------------------------------------------------------------------------------------------------------------------------------------------------------------------------------------------------------------------------------------------------------------------------------------------------------------------------------------------------------------------------------------------------------------------------------------------------------------------------------------------------------------------------------------------------------------------------------------------------------------------------------------------------------------------------------------------------------------------------------------------------------------------------------------------------------------------------------------------------------------------------------------------------------------------------------------|------------------------------------------------------------------------------|--------------------------------------------------------------------|----------------------------------------------------------|---------------------------------------------------------------------------------|--|--|
| Storage                                                           | Basement                                                                                                                                                                                                                                                                                                                                                                                                                                                                                                                                                                                                                                                                                                                                                                                                                                                                                                                                                                                                                                     | 9`9" x 8`6"                                                                  | Furnace/Utility Room<br>Legal/Tax/Financial                        | Basement                                                 | 14`5" x 8`4"                                                                    |  |  |
| Title:                                                            |                                                                                                                                                                                                                                                                                                                                                                                                                                                                                                                                                                                                                                                                                                                                                                                                                                                                                                                                                                                                                                              | Zoning:                                                                      |                                                                    |                                                          |                                                                                 |  |  |
| Fee Simple<br>Legal Desc:                                         | 0726427                                                                                                                                                                                                                                                                                                                                                                                                                                                                                                                                                                                                                                                                                                                                                                                                                                                                                                                                                                                                                                      | R1                                                                           |                                                                    |                                                          |                                                                                 |  |  |
| Legal Desc.                                                       | 0720427                                                                                                                                                                                                                                                                                                                                                                                                                                                                                                                                                                                                                                                                                                                                                                                                                                                                                                                                                                                                                                      |                                                                              | Remarks                                                            |                                                          |                                                                                 |  |  |
| Pub Rmks:<br>Inclusions:<br>Property Listed By:                   | Welcome to 113 Sparrow Hawk Bay, this extraordinary home with over 4,500 sq ft of living space, nestled on a massive 11,500 sq ft pie-shaped lot in a quiet area<br>with walking trails close by and conveniently located close to schools and shopping is truly a unique find and beautiful home. With 7 spacious bedrooms and 5.5<br>luxurious bathrooms, this home is perfect for large families or those who love to entertain. The high-end finishes throughout, combined with expansive living<br>spaces, create an inviting atmosphere. The home also features a triple-car garage, ample parking, and dedicated RV parking. A fully legal 2-bedroom suite offers<br>great rental potential or additional guest accommodations. Enjoy the convenience of rear lane access—this home truly has it all! Don't miss your chance to own this<br>exceptional property.<br>washer dryer x2, 2 garage door openers, blinds, fridge x2 dishwasher x 2, microwave x 2, a/c, 1 tv with wall mount 2 wall mounts (no TV)<br>RE/MAX FORT MCMURRAY |                                                                              |                                                                    |                                                          |                                                                                 |  |  |