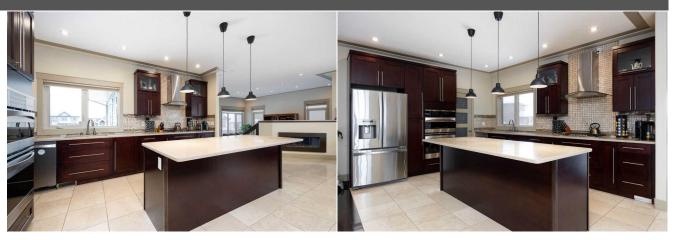

Utilities and Features

| Roof:<br>Heating:<br>Sewer:<br>Ext Feat:<br>Kitchen Appl:<br>Int Feat: |              | Construction:<br>See Remarks,Vinyl Siding,Wood Frame<br>Flooring:<br>Carpet,Hardwood,Tile<br>Water Source:<br>Fnd/Bsmt:<br>Poured Concrete<br>r,Dishwasher,Garage Control(s),Microwave,Refrigerator,Washer/Dryer,Window Coverings<br>nite Counters,Kitchen Island,Open Floorplan,Separate Entrance |                   |              |                              |  |
|------------------------------------------------------------------------|--------------|----------------------------------------------------------------------------------------------------------------------------------------------------------------------------------------------------------------------------------------------------------------------------------------------------|-------------------|--------------|------------------------------|--|
| Utilities:                                                             |              |                                                                                                                                                                                                                                                                                                    | Room Information  |              |                              |  |
| <u>Room</u>                                                            | <u>Level</u> | <u>Dimensions</u>                                                                                                                                                                                                                                                                                  | <u>Room</u>       | <u>Level</u> | <u>Dimensions</u>            |  |
| 2pc Bathroom                                                           | Main         | <b>4`7" x 4`6</b> "                                                                                                                                                                                                                                                                                | 3pc Bathroom      | Main         | 10`6" x 5`1"                 |  |
| Bedroom                                                                | Main         | 12`0" x 11`9"                                                                                                                                                                                                                                                                                      | Bedroom           | Main         | 14`1" x 11`7"                |  |
| Dining Room                                                            | Main         | 11`4" x 15`11"                                                                                                                                                                                                                                                                                     | Family Room       | Main         | 19`3" x 16`5"                |  |
| Foyer                                                                  | Main         | 7`11" x 5`11"                                                                                                                                                                                                                                                                                      | Kitchen           | Main         | 15`0" x 15`0"                |  |
| Laundry                                                                | Main         | 7`5" x 5`10"                                                                                                                                                                                                                                                                                       | Living Room       | Main         | 13`6" x 15`5"                |  |
| Office                                                                 | Main         | 8`2" x 10`9"                                                                                                                                                                                                                                                                                       | 5pc Ensuite bath  | Second       | 10`7" x 13`6"                |  |
| Family Room                                                            | Second       | 12`1" x 17`5"                                                                                                                                                                                                                                                                                      | Bedroom - Primary | Second       | 10 / x 15 0<br>13`0" x 21`1" |  |

| 4pc Bathroom<br>4pc Ensuite bath<br>Bedroom<br>Bedroom<br>Kitchen | Basement<br>Basement<br>Basement<br>Basement<br>Basement                                                                                                                                                                                                                                                                                                                                                                                                                                                                                                                                                                                                                                                                                                                                                                                                                                                                                                                                                                                     | 7`2" x 7`10"<br>9`1" x 5`0"<br>12`4" x 11`7"<br>12`7" x 14`7"<br>9`5" x 7`8" | 4pc Ensuite bath<br>Bedroom<br>Bedroom<br>Dining Room<br>Game Room | Basement<br>Basement<br>Basement<br>Basement<br>Basement | 9`1" x 5`1"<br>11`5" x 11`6"<br>12`0" x 14`11"<br>8`3" x 10`3"<br>17`8" x 11`4" |  |  |
|-------------------------------------------------------------------|----------------------------------------------------------------------------------------------------------------------------------------------------------------------------------------------------------------------------------------------------------------------------------------------------------------------------------------------------------------------------------------------------------------------------------------------------------------------------------------------------------------------------------------------------------------------------------------------------------------------------------------------------------------------------------------------------------------------------------------------------------------------------------------------------------------------------------------------------------------------------------------------------------------------------------------------------------------------------------------------------------------------------------------------|------------------------------------------------------------------------------|--------------------------------------------------------------------|----------------------------------------------------------|---------------------------------------------------------------------------------|--|--|
| Storage                                                           | Basement                                                                                                                                                                                                                                                                                                                                                                                                                                                                                                                                                                                                                                                                                                                                                                                                                                                                                                                                                                                                                                     | 9`9" x 8`6"                                                                  | Furnace/Utility Room<br>Legal/Tax/Financial                        | Basement                                                 | 14`5" x 8`4"                                                                    |  |  |
| Title:                                                            |                                                                                                                                                                                                                                                                                                                                                                                                                                                                                                                                                                                                                                                                                                                                                                                                                                                                                                                                                                                                                                              | Zoning:                                                                      |                                                                    |                                                          |                                                                                 |  |  |
| Fee Simple<br>Legal Desc:                                         | 0726427                                                                                                                                                                                                                                                                                                                                                                                                                                                                                                                                                                                                                                                                                                                                                                                                                                                                                                                                                                                                                                      | R1                                                                           |                                                                    |                                                          |                                                                                 |  |  |
| Legal Desc.                                                       | 0720427                                                                                                                                                                                                                                                                                                                                                                                                                                                                                                                                                                                                                                                                                                                                                                                                                                                                                                                                                                                                                                      |                                                                              | Remarks                                                            |                                                          |                                                                                 |  |  |
| Pub Rmks:<br>Inclusions:<br>Property Listed By:                   | Welcome to 113 Sparrow Hawk Bay, this extraordinary home with over 4,500 sq ft of living space, nestled on a massive 11,500 sq ft pie-shaped lot in a quiet area<br>with walking trails close by and conveniently located close to schools and shopping is truly a unique find and beautiful home. With 7 spacious bedrooms and 5.5<br>luxurious bathrooms, this home is perfect for large families or those who love to entertain. The high-end finishes throughout, combined with expansive living<br>spaces, create an inviting atmosphere. The home also features a triple-car garage, ample parking, and dedicated RV parking. A fully legal 2-bedroom suite offers<br>great rental potential or additional guest accommodations. Enjoy the convenience of rear lane access—this home truly has it all! Don't miss your chance to own this<br>exceptional property.<br>washer dryer x2, 2 garage door openers, blinds, fridge x2 dishwasher x 2, microwave x 2, a/c, 1 tv with wall mount 2 wall mounts (no TV)<br>RE/MAX FORT MCMURRAY |                                                                              |                                                                    |                                                          |                                                                                 |  |  |