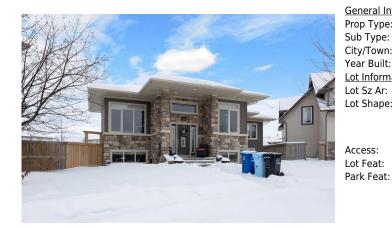

## 113 SPARROW HAWK Bay, Fort McMurray T9K 0L2

| MLS®#:  | A2186762 | Area:   | Eagle Ridge  | Listing<br>Date: | 01/10/25 | List Price: <b>\$899,900</b> |
|---------|----------|---------|--------------|------------------|----------|------------------------------|
| Status: | Active   | County: | Wood Buffalo | Change:          | None     | Association: Fort McMurray   |

| eral Information  |                                               |                   |       | DOM           |                   |  |
|-------------------|-----------------------------------------------|-------------------|-------|---------------|-------------------|--|
| Туре:             | Residential                                   |                   |       | 10            |                   |  |
| Гуре:             | Detached                                      |                   |       | <u>Layout</u> |                   |  |
| Town:             | Fort McMurray                                 | Finished Floor Ar | ea    | Beds:         | 7 (3 4 )          |  |
| Built:            | 2011                                          | Abv Sqft:         | 4,560 | Baths:        | 5.5 (5 1)         |  |
| <u>nformation</u> |                                               | Low Sqft:         |       | Style:        | Modified Bi-Level |  |
| z Ar:             | 11,537 sqft                                   | Ttl Sqft:         | 4,560 |               |                   |  |
| hape:             |                                               |                   |       | Parking       |                   |  |
|                   |                                               |                   |       | Ttl Park:     | 7                 |  |
|                   |                                               |                   |       | Garage Sz:    | 3                 |  |
| SS:               |                                               |                   |       |               |                   |  |
| eat:              | Back Lane,Back Yard,Cul-De-Sac,Pie Shaped Lot |                   |       |               |                   |  |
| Feat:             | Triple Garage Attached                        |                   |       |               |                   |  |

| 4pc Bathroom<br>4pc Ensuite bath<br>Bedroom<br>Bedroom<br>Kitchen | Basement<br>Basement<br>Basement<br>Basement<br>Basement                                                                                                                                                                                                                                                                                                                                                                                                                                                                                                                                                                                                                                                                                                                                                                                                                                                                                                                                                                                     | 7`2" x 7`10"<br>9`1" x 5`0"<br>12`4" x 11`7"<br>12`7" x 14`7"<br>9`5" x 7`8" | 4pc Ensuite bath<br>Bedroom<br>Bedroom<br>Dining Room<br>Game Room | Basement<br>Basement<br>Basement<br>Basement<br>Basement | 9`1" x 5`1"<br>11`5" x 11`6"<br>12`0" x 14`11"<br>8`3" x 10`3"<br>17`8" x 11`4" |  |  |
|-------------------------------------------------------------------|----------------------------------------------------------------------------------------------------------------------------------------------------------------------------------------------------------------------------------------------------------------------------------------------------------------------------------------------------------------------------------------------------------------------------------------------------------------------------------------------------------------------------------------------------------------------------------------------------------------------------------------------------------------------------------------------------------------------------------------------------------------------------------------------------------------------------------------------------------------------------------------------------------------------------------------------------------------------------------------------------------------------------------------------|------------------------------------------------------------------------------|--------------------------------------------------------------------|----------------------------------------------------------|---------------------------------------------------------------------------------|--|--|
| Storage                                                           | Basement                                                                                                                                                                                                                                                                                                                                                                                                                                                                                                                                                                                                                                                                                                                                                                                                                                                                                                                                                                                                                                     | 9`9" x 8`6"                                                                  | Furnace/Utility Room<br>Legal/Tax/Financial                        | Basement                                                 | 14`5" x 8`4"                                                                    |  |  |
| Title:                                                            |                                                                                                                                                                                                                                                                                                                                                                                                                                                                                                                                                                                                                                                                                                                                                                                                                                                                                                                                                                                                                                              | Zoning:                                                                      |                                                                    |                                                          |                                                                                 |  |  |
| Fee Simple<br>Legal Desc:                                         | 0726427                                                                                                                                                                                                                                                                                                                                                                                                                                                                                                                                                                                                                                                                                                                                                                                                                                                                                                                                                                                                                                      | R1                                                                           |                                                                    |                                                          |                                                                                 |  |  |
| Legal Desc.                                                       | 0720427                                                                                                                                                                                                                                                                                                                                                                                                                                                                                                                                                                                                                                                                                                                                                                                                                                                                                                                                                                                                                                      |                                                                              | Remarks                                                            |                                                          |                                                                                 |  |  |
| Pub Rmks:<br>Inclusions:<br>Property Listed By:                   | Welcome to 113 Sparrow Hawk Bay, this extraordinary home with over 4,500 sq ft of living space, nestled on a massive 11,500 sq ft pie-shaped lot in a quiet area<br>with walking trails close by and conveniently located close to schools and shopping is truly a unique find and beautiful home. With 7 spacious bedrooms and 5.5<br>luxurious bathrooms, this home is perfect for large families or those who love to entertain. The high-end finishes throughout, combined with expansive living<br>spaces, create an inviting atmosphere. The home also features a triple-car garage, ample parking, and dedicated RV parking. A fully legal 2-bedroom suite offers<br>great rental potential or additional guest accommodations. Enjoy the convenience of rear lane access—this home truly has it all! Don't miss your chance to own this<br>exceptional property.<br>washer dryer x2, 2 garage door openers, blinds, fridge x2 dishwasher x 2, microwave x 2, a/c, 1 tv with wall mount 2 wall mounts (no TV)<br>RE/MAX FORT MCMURRAY |                                                                              |                                                                    |                                                          |                                                                                 |  |  |