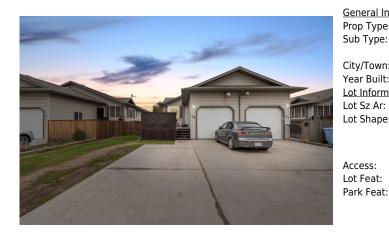

## 160 O'COFFEY Crescent, Fort McMurray T9K 2V8

| MLS®#:  | A2186580 | Area:   | Timberlea    | Listing<br>Date: | 01/09/25 | List Price: <b>\$294,900</b> |
|---------|----------|---------|--------------|------------------|----------|------------------------------|
| Status: | Active   | County: | Wood Buffalo | Change:          | None     | Association: Fort McMurray   |

| Information | Residential                                                                                                                    |                   |           | DOM<br>1               |                  |  |  |  |
|-------------|--------------------------------------------------------------------------------------------------------------------------------|-------------------|-----------|------------------------|------------------|--|--|--|
| oe:         |                                                                                                                                | -16               |           | ⊥<br>Lovent            |                  |  |  |  |
| e:          | Semi Detached (H<br>Duplex)                                                                                                    | Finished Floor Ar | <u>ea</u> | <u>Layout</u><br>Beds: | 3 (1 2 )         |  |  |  |
| vn:         | Fort McMurray                                                                                                                  | Abv Sqft:         | 815       | Baths:                 | 2.0 (2 0)        |  |  |  |
| ilt:        | 2005                                                                                                                           | Low Sqft:         |           | Style:                 | Bungalow,Side by |  |  |  |
| rmation     |                                                                                                                                | Ttl Sqft:         | 815       |                        | Side             |  |  |  |
| r:          | 3,065 sqft                                                                                                                     |                   |           |                        |                  |  |  |  |
| be:         |                                                                                                                                |                   |           | <u>Parking</u>         |                  |  |  |  |
|             |                                                                                                                                |                   |           | Ttl Park:              | 5                |  |  |  |
|             |                                                                                                                                |                   |           | Garage Sz:             | 1                |  |  |  |
| :           | Front Yard,Lawn,I                                                                                                              | andscaped         |           |                        |                  |  |  |  |
| at:         | Driveway,Front Drive,Garage Door Opener,Garage Faces Front,Heated Garage,Insulated,Parking<br>Pad,Paved,Single Garage Attached |                   |           |                        |                  |  |  |  |

| Title:<br><b>Fee Simple</b><br>Legal Desc:      | Zoning:<br>R1S<br>0425471                                                                                                                                                                                                                                                                                                                                                                                                                                                                                                                                                                                                                                                                                                                                                                                                                                                                                                                                                                                                                                                                                                                                                                                                                                                                                                                                                                                                                               |
|-------------------------------------------------|---------------------------------------------------------------------------------------------------------------------------------------------------------------------------------------------------------------------------------------------------------------------------------------------------------------------------------------------------------------------------------------------------------------------------------------------------------------------------------------------------------------------------------------------------------------------------------------------------------------------------------------------------------------------------------------------------------------------------------------------------------------------------------------------------------------------------------------------------------------------------------------------------------------------------------------------------------------------------------------------------------------------------------------------------------------------------------------------------------------------------------------------------------------------------------------------------------------------------------------------------------------------------------------------------------------------------------------------------------------------------------------------------------------------------------------------------------|
|                                                 | Remarks                                                                                                                                                                                                                                                                                                                                                                                                                                                                                                                                                                                                                                                                                                                                                                                                                                                                                                                                                                                                                                                                                                                                                                                                                                                                                                                                                                                                                                                 |
| Pub Rmks:<br>Inclusions:<br>Property Listed By: | SELLER WILL PAINT, YOU PICK THE COLOURS! - NOW VACANT AND READY FOR IMMEDIATE POSSESSION! Welcome to 160 O'Coffey Crescent: This well-appointed semi-detached home offers low-maintenance living at a great price. Featuring a heated attached garage, driveway parking for up to four vehicles, and an oversized shed perfect for ATV storage, this home is ideally located near Tower Road, schools, and parks in the heart of Timberlea. Spend your summer on the front deck with privacy walls, perfect for soaking up the sun. Inside, natural light pours through the oversized windows in the living room. The open floor plan boasts luxury vinyl plank floors, a kitchen with stainless steel appliances, and light-coloured cabinets. The dining room comfortably accommodates a large table, which is included in the sale. The home features three bedrooms, with the primary bedroom on the main level. The primary bedroom includes a walk-in closet and is attached to a five-piece bathroom with a large vanity and two sinks. The lower level hosts the second and third bedrooms, a four-piece bathroom, a laundry room, and a family room with a gas fireplace, providing warmth and a cozy atmosphere year-round. With no condo fees, an updated hot water tank (2020), and central A/C, this home is move-in ready. Schedule a tour today and discover all that this great home has to offer. N/A The Agency North Central Alberta |