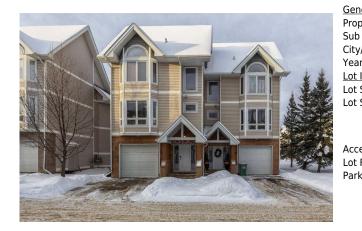

## 97 WILSON Drive #58, Fort McMurray T9H 0A3

| MLS®#:  | A2186147 | Area:   | Wood Buffalo | Listing<br>Date: | 01/09/25      | List Price: <b>\$295,000</b> |
|---------|----------|---------|--------------|------------------|---------------|------------------------------|
| Status: | Active   | County: | Wood Buffalo | Change:          | -\$5k, 19-Mar | Association: Fort McMurray   |

| eneral Information   |                                                                                         |                   |       | DOM           |           |
|----------------------|-----------------------------------------------------------------------------------------|-------------------|-------|---------------|-----------|
| ор Туре:             | Residential                                                                             |                   |       | 82            |           |
| ib Type:             | Row/Townhouse                                                                           |                   |       | <u>Layout</u> |           |
| ty/Town:             | Fort McMurray                                                                           | Finished Floor Ar | ea    | Beds:         | 4 (3 1 )  |
| ar Built:            | 2006                                                                                    | Abv Sqft:         | 1,461 | Baths:        | 2.5 (2 1) |
| <u>t Information</u> |                                                                                         | Low Sqft:         |       | Style:        | 5 Storey  |
| t Sz Ar:             |                                                                                         | Ttl Sqft:         | 1,461 |               |           |
| t Shape:             |                                                                                         |                   |       | Parking       |           |
|                      |                                                                                         |                   |       | Ttl Park:     | 2         |
|                      |                                                                                         |                   |       | Garage Sz:    | 1         |
| cess:                |                                                                                         |                   |       | 5             |           |
| t Feat:<br>rk Feat:  | Backs on to Park/Green Space,Few Trees,Front Yard<br>Parking Pad,Single Garage Attached |                   |       |               |           |

| Condo Fee:<br><b>\$526</b>                      |                                                                                                                                                           | Title:<br><b>Fee Simple</b><br>Fee Freq:                                                                                                                                                                                                                                                                                                                                                                                                                                                                                                                                                                                                                                                                                                                                                                                                                                                                                                                                                                                                                                                                                                                                                                                                                               | Z(<br>R | loning:<br>I <b>3</b> |  |  |  |
|-------------------------------------------------|-----------------------------------------------------------------------------------------------------------------------------------------------------------|------------------------------------------------------------------------------------------------------------------------------------------------------------------------------------------------------------------------------------------------------------------------------------------------------------------------------------------------------------------------------------------------------------------------------------------------------------------------------------------------------------------------------------------------------------------------------------------------------------------------------------------------------------------------------------------------------------------------------------------------------------------------------------------------------------------------------------------------------------------------------------------------------------------------------------------------------------------------------------------------------------------------------------------------------------------------------------------------------------------------------------------------------------------------------------------------------------------------------------------------------------------------|---------|-----------------------|--|--|--|
| Legal Desc:                                     | 0620508                                                                                                                                                   | <b>Monthly</b><br>Rem                                                                                                                                                                                                                                                                                                                                                                                                                                                                                                                                                                                                                                                                                                                                                                                                                                                                                                                                                                                                                                                                                                                                                                                                                                                  | narks   |                       |  |  |  |
| Pub Rmks:<br>Inclusions:<br>Property Listed By: | window. This multi-lev<br>with a double coat clo<br>space, the perfect plac<br>level is the 2 piece bat<br>more bedrooms and a<br>property offer front dr | ocated in a quiet neighbourhood and Move in Ready! 58-97 Wilson Drive offers four bedrooms with THREE bedrooms up and one in the basement with a large<br>vindow. This multi-level property allows for privacy and cohesive flow. You will be pleasently surprised when you walk in the main level to find a large entrance<br>vith a double coat closet. Upstairs is a large living room with lots of natural sunlight and a gas fire place. A garden door leads to the deck backing on to green<br>pace, the perfect place to enjoy an evening of barbecuing and relaxation. The eat-in kitchen offers lots of storage and ample counter space. Also located on this<br>evel is the 2 piece bathroom. The next level brings you to your primary bedroom oasis with 4 piece en-suite and two closets! Tucked away on the top level are two<br>nore bedrooms and a 4 piece bathroom. The basement is partially finished with a 4th bedroom. There is tons of storage and laundry space. Not only does this<br>roperty offer front driveway parking, it has a single attached garage! BRAND NEW STAINLESS STEEL APPLIANCES HAVE BEEN INSTALLED since photos were taken.<br>ridge, Stove, Dishwasher, microwave, washer, dryer, central air, blinds<br>reople 1st Realty |         |                       |  |  |  |