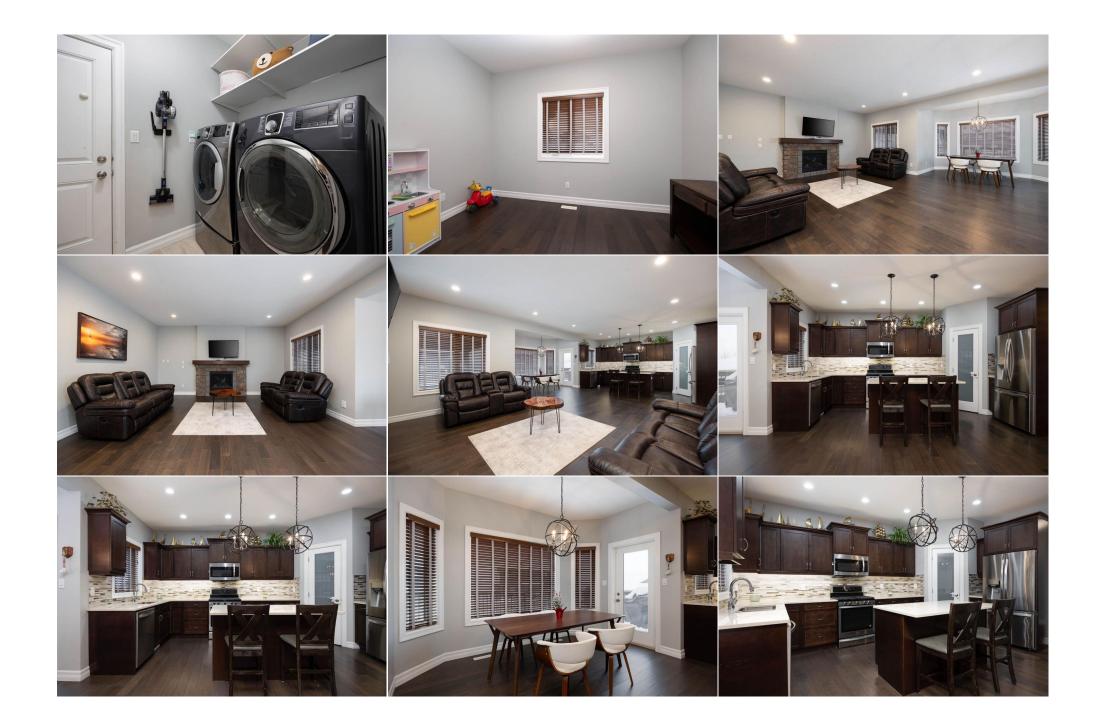

| Kitchen<br>Bedroom<br>4pc Bathroom              | Lower<br>Lower<br>Lower                                                                                                                                                                                                                                                                             | 15`1" x 6`0"<br>8`8" x 9`9"<br>12`8" x 5`6"                                                                                                                                                                                                                                                                                                                                                                                                                                                                                                                                                                                                                                                                                                                                                                                                                                                                                                                                                                                                                                                                                                                                                                                                                                                                                                                                                                                                                                                                                                                                                                                                                                                                                                                                                                                                                                                                                                                                                                                                                                                                                | Laundry<br>Bedroom<br>Breakfast Nook<br>Legal/Tax/Financial | Lower<br>Lower<br>Lower | 10`7" x 5`11"<br>9`11" x 9`8"<br>4`5" x 6`0" |  |  |  |  |
|-------------------------------------------------|-----------------------------------------------------------------------------------------------------------------------------------------------------------------------------------------------------------------------------------------------------------------------------------------------------|----------------------------------------------------------------------------------------------------------------------------------------------------------------------------------------------------------------------------------------------------------------------------------------------------------------------------------------------------------------------------------------------------------------------------------------------------------------------------------------------------------------------------------------------------------------------------------------------------------------------------------------------------------------------------------------------------------------------------------------------------------------------------------------------------------------------------------------------------------------------------------------------------------------------------------------------------------------------------------------------------------------------------------------------------------------------------------------------------------------------------------------------------------------------------------------------------------------------------------------------------------------------------------------------------------------------------------------------------------------------------------------------------------------------------------------------------------------------------------------------------------------------------------------------------------------------------------------------------------------------------------------------------------------------------------------------------------------------------------------------------------------------------------------------------------------------------------------------------------------------------------------------------------------------------------------------------------------------------------------------------------------------------------------------------------------------------------------------------------------------------|-------------------------------------------------------------|-------------------------|----------------------------------------------|--|--|--|--|
| Title:<br><b>Fee Simple</b><br>Legal Desc:      | 3382TR                                                                                                                                                                                                                                                                                              | Zoning:<br><b>R1</b>                                                                                                                                                                                                                                                                                                                                                                                                                                                                                                                                                                                                                                                                                                                                                                                                                                                                                                                                                                                                                                                                                                                                                                                                                                                                                                                                                                                                                                                                                                                                                                                                                                                                                                                                                                                                                                                                                                                                                                                                                                                                                                       | Remarks                                                     |                         |                                              |  |  |  |  |
| Pub Rmks:<br>Inclusions:<br>Property Listed By: | CAR GARAGE! Vaulte<br>kitchen is equipped<br>kitchen is a bright di<br>inground pool! The f<br>floor, the living room<br>entry to the heated t<br>buyer featuring its o<br>closet with a custom<br>is a fully self-contain<br>boat! Call to set up y<br>Window coverings, R<br>Refrigerator, Stove, | Perfectly situated on an expansive 11,449 sq. ft. lot in a quiet cul-de-sac; welcome to 124 Beaconview Place. 4 BEDROOMS UP + MINE FLOOR DEN/OFFICE + TRIPLE<br>CAR GARAGE! Vaulted ceilings greet you as you walk into the front entryway. The main floor offers open concept living & engineered hardwood flooring, the modern<br>kitchen is equipped with stainless steel appliances including a natural gas stove, a large eat-up island, ample counter space, and a walk-in pantry. Adjacent to the<br>kitchen is a bright dining area with access to the back deck, complete with a natural gas hookup for your BBQ, large deck featuring a gazebo, + a heated 18ft. semi-<br>inground pool! The fully fenced oversized yard offers evening sun. Additionally, storage for those toys you had a 10 x 20 shed! Back inside you have a versatile main<br>floor, the living room can accommodate any size family & features a gas fireplace, a main floor office/den, a 2-piece powder room, and a laundry room with direct<br>entry to the heated triple-car garage. The garage features in-floor heat & storage! Upstairs, you'll find 4 spacious bedrooms! The primary suite is sure to please any<br>buyer featuring its own living space, + a 5-piece ensuite with a jetted soaker tub, large private walk-in shower, dual vanity, + separated water closet. + a walk-in<br>closet with a custom organizer, accessible through the ensuite. A shared 4-piece bathroom with a tub/shower combo serves the additional bedrooms. The basement<br>is a fully self-contained legal suite featuring 2 bedrooms, 1 4pc bathroom, full kitchen & living, + separate laundry room. Ample parking for all + room for an RV or<br>boat! Call to set up your tour today!<br>Window coverings, Refrigerator, Gas stove, OTR Microwave, Dishwasher, Washer & Dryer + pedestals, TV mtg bracket in the living room & primary. Basement:<br>Refrigerator, Stove, OTR Microwave, Dishwasher, Dryer. Air conditioner, overhead garage door opener x 2, plastic shed, + large brown shed, pool, Gazebo,<br>Permanent exterior lights. |                                                             |                         |                                              |  |  |  |  |