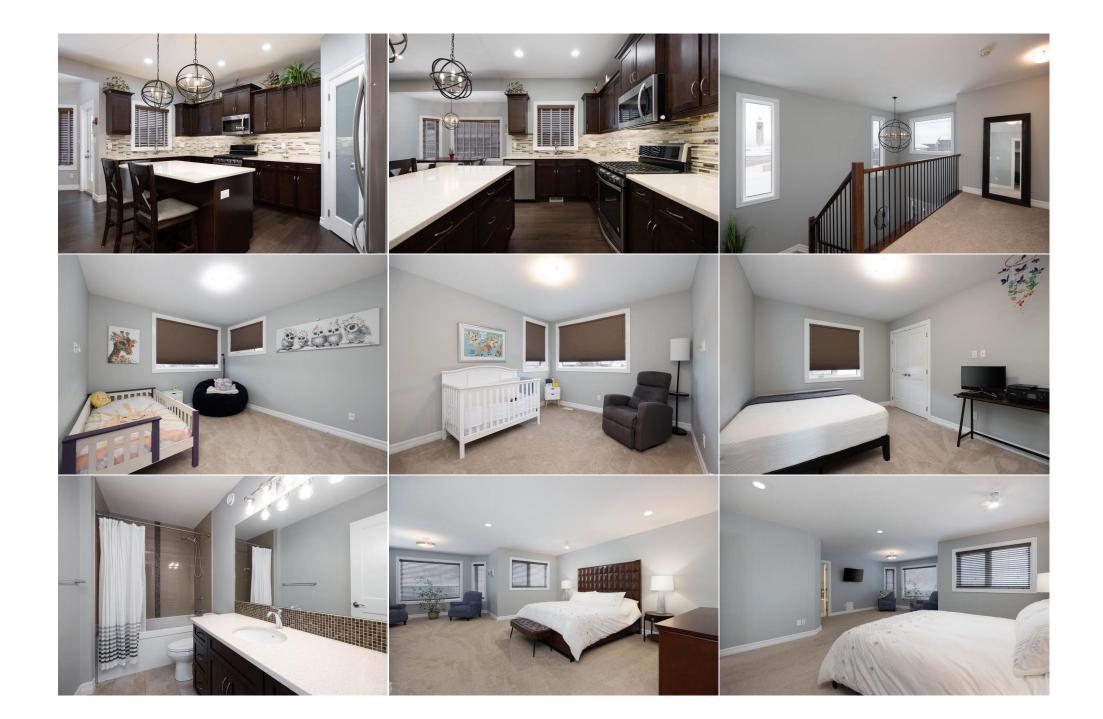

Back Lane,Back Yard,Cul-De-Sac,Landscaped,Pie Shaped Lot Concrete Driveway,Heated Garage,Parking Pad,RV Access/Parking,Triple Garage Attached

Utilities and Features

| Roof:                                                                                         | Asphalt Shingle                      |                                                                                                                                             | Construction:                                                    | Stone,Vinyl Siding<br>Flooring:<br>Carpet,Hardwood,Tile |                                                                |  |  |  |  |
|-----------------------------------------------------------------------------------------------|--------------------------------------|---------------------------------------------------------------------------------------------------------------------------------------------|------------------------------------------------------------------|---------------------------------------------------------|----------------------------------------------------------------|--|--|--|--|
| Heating:                                                                                      | In Floor,Fireplace(s),Forced Air,Nat | ural Gas                                                                                                                                    |                                                                  |                                                         |                                                                |  |  |  |  |
| Sewer:                                                                                        |                                      |                                                                                                                                             | 5                                                                |                                                         |                                                                |  |  |  |  |
| Ext Feat:                                                                                     | BBQ gas line                         |                                                                                                                                             | • •                                                              |                                                         |                                                                |  |  |  |  |
|                                                                                               |                                      |                                                                                                                                             |                                                                  | Water Source:<br>Fnd/Bsmt:<br>Poured Concrete           |                                                                |  |  |  |  |
|                                                                                               |                                      |                                                                                                                                             | Fnd/Bsmt:                                                        |                                                         |                                                                |  |  |  |  |
|                                                                                               |                                      |                                                                                                                                             | Poured Concrete                                                  |                                                         |                                                                |  |  |  |  |
| Kitchen Appl:                                                                                 | See Remarks                          | See Remarks                                                                                                                                 |                                                                  |                                                         |                                                                |  |  |  |  |
| Int Feat:<br>Utilities:                                                                       | Closet Organizers,                   | Closet Organizers, Double Vanity, Jetted Tub, Kitchen Island, Open Floorplan, Pantry, Quartz Counters, Separate Entrance, Walk-In Closet(s) |                                                                  |                                                         |                                                                |  |  |  |  |
| oundes.                                                                                       | Room Information                     |                                                                                                                                             |                                                                  |                                                         |                                                                |  |  |  |  |
|                                                                                               |                                      |                                                                                                                                             | Room Information                                                 |                                                         |                                                                |  |  |  |  |
| Room                                                                                          | Level                                | Dimensions                                                                                                                                  | Room Information <u>Room</u>                                     | Level                                                   | Dimensions                                                     |  |  |  |  |
|                                                                                               | <u>Level</u><br>Main                 | <u>Dimensions</u><br>9`1" x 16`6"                                                                                                           |                                                                  | <u>Level</u><br>Main                                    | <u>Dimensions</u><br>12`0" x 7`0"                              |  |  |  |  |
| Kitchen                                                                                       |                                      |                                                                                                                                             | Room                                                             |                                                         |                                                                |  |  |  |  |
| Kitchen<br>Living Room                                                                        | Main                                 | 9`1" x 16`6"                                                                                                                                | <u>Room</u><br>Dining Room                                       | Main                                                    | 12`0" x 7`0"                                                   |  |  |  |  |
| Kitchen<br>Living Room<br>2pc Bathroom                                                        | Main<br>Main<br>Main                 | 9`1" x 16`6"<br>20`11" x 16`7"                                                                                                              | <u>Room</u><br>Dining Room<br>Den                                | Main<br>Main                                            | 12`0" x 7`0"<br>10`9" x 11`11"                                 |  |  |  |  |
| Kitchen<br>Living Room<br>2pc Bathroom<br>Bedroom - Prin                                      | Main<br>Main<br>Main<br>nary Upper   | 9`1" x 16`6"<br>20`11" x 16`7"<br>7`8" x 2`7"                                                                                               | <u>Room</u><br>Dining Room<br>Den<br>Laundry                     | Main<br>Main<br>Main                                    | 12`0" x 7`0"<br>10`9" x 11`11"<br>9`5" x 5`5"                  |  |  |  |  |
| Room<br>Kitchen<br>Living Room<br>2pc Bathroom<br>Bedroom - Prin<br>Walk-In Closet<br>Bedroom | Main<br>Main<br>Main<br>nary Upper   | 9`1" x 16`6"<br>20`11" x 16`7"<br>7`8" x 2`7"<br>20`3" x 23`10"                                                                             | <u>Room</u><br>Dining Room<br>Den<br>Laundry<br>5pc Ensuite bath | Main<br>Main<br>Main<br>Upper                           | 12`0" x 7`0"<br>10`9" x 11`11"<br>9`5" x 5`5"<br>15`9" x 15`1" |  |  |  |  |

| Kitchen<br>Bedroom<br>4pc Bathroom              | Lower<br>Lower<br>Lower                                                                                                                                                                                                                                                                             | 15`1" x 6`0"<br>8`8" x 9`9"<br>12`8" x 5`6"                                                                                                                                                                                                                                                                                                                                                                                                                                                                                                                                                                                                                                                                                                                                                                                                                                                                                                                                                                                                                                                                                                                                                                                                                                                                                                                                                                                                                                                                                                                                                                                                                                                                                                                                                                                                                                                                                                                                                                                                                                                                                | Laundry<br>Bedroom<br>Breakfast Nook<br>Legal/Tax/Financial | Lower<br>Lower<br>Lower | 10`7" x 5`11"<br>9`11" x 9`8"<br>4`5" x 6`0" |  |  |  |  |
|-------------------------------------------------|-----------------------------------------------------------------------------------------------------------------------------------------------------------------------------------------------------------------------------------------------------------------------------------------------------|----------------------------------------------------------------------------------------------------------------------------------------------------------------------------------------------------------------------------------------------------------------------------------------------------------------------------------------------------------------------------------------------------------------------------------------------------------------------------------------------------------------------------------------------------------------------------------------------------------------------------------------------------------------------------------------------------------------------------------------------------------------------------------------------------------------------------------------------------------------------------------------------------------------------------------------------------------------------------------------------------------------------------------------------------------------------------------------------------------------------------------------------------------------------------------------------------------------------------------------------------------------------------------------------------------------------------------------------------------------------------------------------------------------------------------------------------------------------------------------------------------------------------------------------------------------------------------------------------------------------------------------------------------------------------------------------------------------------------------------------------------------------------------------------------------------------------------------------------------------------------------------------------------------------------------------------------------------------------------------------------------------------------------------------------------------------------------------------------------------------------|-------------------------------------------------------------|-------------------------|----------------------------------------------|--|--|--|--|
| Title:<br><b>Fee Simple</b><br>Legal Desc:      | 3382TR                                                                                                                                                                                                                                                                                              | Zoning:<br><b>R1</b>                                                                                                                                                                                                                                                                                                                                                                                                                                                                                                                                                                                                                                                                                                                                                                                                                                                                                                                                                                                                                                                                                                                                                                                                                                                                                                                                                                                                                                                                                                                                                                                                                                                                                                                                                                                                                                                                                                                                                                                                                                                                                                       | Remarks                                                     |                         |                                              |  |  |  |  |
| Pub Rmks:<br>Inclusions:<br>Property Listed By: | CAR GARAGE! Vaulte<br>kitchen is equipped<br>kitchen is a bright di<br>inground pool! The f<br>floor, the living room<br>entry to the heated t<br>buyer featuring its o<br>closet with a custom<br>is a fully self-contain<br>boat! Call to set up y<br>Window coverings, R<br>Refrigerator, Stove, | Perfectly situated on an expansive 11,449 sq. ft. lot in a quiet cul-de-sac; welcome to 124 Beaconview Place. 4 BEDROOMS UP + MINE FLOOR DEN/OFFICE + TRIPLE<br>CAR GARAGE! Vaulted ceilings greet you as you walk into the front entryway. The main floor offers open concept living & engineered hardwood flooring, the modern<br>kitchen is equipped with stainless steel appliances including a natural gas stove, a large eat-up island, ample counter space, and a walk-in pantry. Adjacent to the<br>kitchen is a bright dining area with access to the back deck, complete with a natural gas hookup for your BBQ, large deck featuring a gazebo, + a heated 18ft. semi-<br>inground pool! The fully fenced oversized yard offers evening sun. Additionally, storage for those toys you had a 10 x 20 shed! Back inside you have a versatile main<br>floor, the living room can accommodate any size family & features a gas fireplace, a main floor office/den, a 2-piece powder room, and a laundry room with direct<br>entry to the heated triple-car garage. The garage features in-floor heat & storage! Upstairs, you'll find 4 spacious bedrooms! The primary suite is sure to please any<br>buyer featuring its own living space, + a 5-piece ensuite with a jetted soaker tub, large private walk-in shower, dual vanity, + separated water closet. + a walk-in<br>closet with a custom organizer, accessible through the ensuite. A shared 4-piece bathroom with a tub/shower combo serves the additional bedrooms. The basement<br>is a fully self-contained legal suite featuring 2 bedrooms, 1 4pc bathroom, full kitchen & living, + separate laundry room. Ample parking for all + room for an RV or<br>boat! Call to set up your tour today!<br>Window coverings, Refrigerator, Gas stove, OTR Microwave, Dishwasher, Washer & Dryer + pedestals, TV mtg bracket in the living room & primary. Basement:<br>Refrigerator, Stove, OTR Microwave, Dishwasher, Dryer. Air conditioner, overhead garage door opener x 2, plastic shed, + large brown shed, pool, Gazebo,<br>Permanent exterior lights. |                                                             |                         |                                              |  |  |  |  |