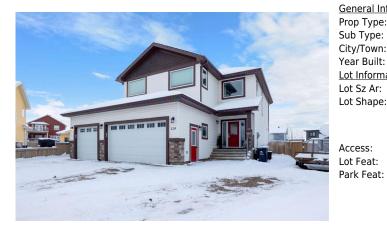

## 124 BEACONVIEW Place, Fort McMurray T9H2S6

| MLS®#:  | A2185704 | Area:   | Beacon Hill  | Listing<br>Date: | 01/10/25 | List Price: <b>\$750,000</b> |
|---------|----------|---------|--------------|------------------|----------|------------------------------|
| Status: | Pending  | County: | Wood Buffalo | Change:          | None     | Association: Fort McMurray   |
|         |          |         |              |                  |          |                              |

| neral Information |                                                          |                   |           | DOM           |           |  |
|-------------------|----------------------------------------------------------|-------------------|-----------|---------------|-----------|--|
| р Туре:           | Residential                                              |                   |           | 5             |           |  |
| Type:             | Detached                                                 |                   |           | <u>Layout</u> |           |  |
| /Town:            | Fort McMurray                                            | Finished Floor Ar | <u>ea</u> | Beds:         | 6 (4 2 )  |  |
| r Built:          | 2018                                                     | Abv Sqft:         | 2,561     | Baths:        | 3.5 (3 1) |  |
| Information       |                                                          | Low Sqft:         |           | Style:        | 2 Storey  |  |
| Sz Ar:            | 11,449 sqft                                              | Ttl Sqft:         | 2,561     |               |           |  |
| Shape:            |                                                          |                   |           | Parking       |           |  |
|                   |                                                          |                   |           | Ttl Park:     | 6         |  |
|                   |                                                          |                   |           | Garage Sz:    | 3         |  |
| ess:              |                                                          |                   |           |               |           |  |
| Feat:             | Back Lane.Back Yard.Cul-De-Sac.Landscaped.Pie Shaped Lot |                   |           |               |           |  |

Back Lane,Back Yard,Cul-De-Sac,Landscaped,Pie Shaped Lot Concrete Driveway,Heated Garage,Parking Pad,RV Access/Parking,Triple Garage Attached

Utilities and Features

| Roof:                                                                                         | Asphalt Shingle                      |                                                                                                                                             | Construction:                                                    | Stone,Vinyl Siding<br>Flooring:<br>Carpet,Hardwood,Tile |                                                                |  |  |  |  |
|-----------------------------------------------------------------------------------------------|--------------------------------------|---------------------------------------------------------------------------------------------------------------------------------------------|------------------------------------------------------------------|---------------------------------------------------------|----------------------------------------------------------------|--|--|--|--|
| Heating:                                                                                      | In Floor,Fireplace(s),Forced Air,Nat | ural Gas                                                                                                                                    |                                                                  |                                                         |                                                                |  |  |  |  |
| Sewer:                                                                                        |                                      |                                                                                                                                             | 5                                                                |                                                         |                                                                |  |  |  |  |
| Ext Feat:                                                                                     | BBQ gas line                         |                                                                                                                                             | • •                                                              |                                                         |                                                                |  |  |  |  |
|                                                                                               |                                      |                                                                                                                                             |                                                                  | Water Source:<br>Fnd/Bsmt:<br>Poured Concrete           |                                                                |  |  |  |  |
|                                                                                               |                                      |                                                                                                                                             | Fnd/Bsmt:                                                        |                                                         |                                                                |  |  |  |  |
|                                                                                               |                                      |                                                                                                                                             | Poured Concrete                                                  |                                                         |                                                                |  |  |  |  |
| Kitchen Appl:                                                                                 | See Remarks                          | See Remarks                                                                                                                                 |                                                                  |                                                         |                                                                |  |  |  |  |
| Int Feat:<br>Utilities:                                                                       | Closet Organizers,                   | Closet Organizers, Double Vanity, Jetted Tub, Kitchen Island, Open Floorplan, Pantry, Quartz Counters, Separate Entrance, Walk-In Closet(s) |                                                                  |                                                         |                                                                |  |  |  |  |
| oundes.                                                                                       | Room Information                     |                                                                                                                                             |                                                                  |                                                         |                                                                |  |  |  |  |
|                                                                                               |                                      |                                                                                                                                             | Room Information                                                 |                                                         |                                                                |  |  |  |  |
| Room                                                                                          | Level                                | Dimensions                                                                                                                                  | Room Information <u>Room</u>                                     | Level                                                   | Dimensions                                                     |  |  |  |  |
|                                                                                               | <u>Level</u><br>Main                 | <u>Dimensions</u><br>9`1" x 16`6"                                                                                                           |                                                                  | <u>Level</u><br>Main                                    | <u>Dimensions</u><br>12`0" x 7`0"                              |  |  |  |  |
| Kitchen                                                                                       |                                      |                                                                                                                                             | Room                                                             |                                                         |                                                                |  |  |  |  |
| Kitchen<br>Living Room                                                                        | Main                                 | 9`1" x 16`6"                                                                                                                                | <u>Room</u><br>Dining Room                                       | Main                                                    | 12`0" x 7`0"                                                   |  |  |  |  |
| Kitchen<br>Living Room<br>2pc Bathroom                                                        | Main<br>Main<br>Main                 | 9`1" x 16`6"<br>20`11" x 16`7"                                                                                                              | <u>Room</u><br>Dining Room<br>Den                                | Main<br>Main                                            | 12`0" x 7`0"<br>10`9" x 11`11"                                 |  |  |  |  |
| Kitchen<br>Living Room<br>2pc Bathroom<br>Bedroom - Prin                                      | Main<br>Main<br>Main<br>nary Upper   | 9`1" x 16`6"<br>20`11" x 16`7"<br>7`8" x 2`7"                                                                                               | <u>Room</u><br>Dining Room<br>Den<br>Laundry                     | Main<br>Main<br>Main                                    | 12`0" x 7`0"<br>10`9" x 11`11"<br>9`5" x 5`5"                  |  |  |  |  |
| Room<br>Kitchen<br>Living Room<br>2pc Bathroom<br>Bedroom - Prin<br>Walk-In Closet<br>Bedroom | Main<br>Main<br>Main<br>nary Upper   | 9`1" x 16`6"<br>20`11" x 16`7"<br>7`8" x 2`7"<br>20`3" x 23`10"                                                                             | <u>Room</u><br>Dining Room<br>Den<br>Laundry<br>5pc Ensuite bath | Main<br>Main<br>Main<br>Upper                           | 12`0" x 7`0"<br>10`9" x 11`11"<br>9`5" x 5`5"<br>15`9" x 15`1" |  |  |  |  |