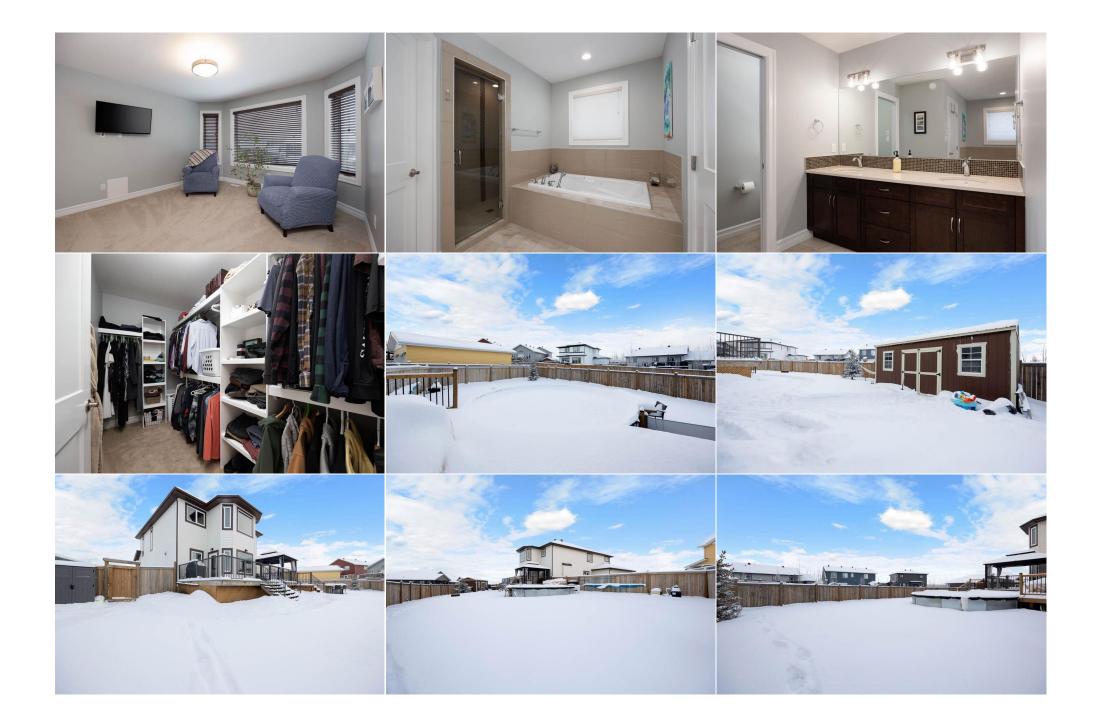

| Kitchen<br>Bedroom<br>4pc Bathroom              | Lower<br>Lower<br>Lower                                                                                                                                                                                                                                                                             | 15`1" x 6`0"<br>8`8" x 9`9"<br>12`8" x 5`6"                                                                                                                                                                                                                                                                                                                                                                                                                                                                                                                                                                                                                                                                                                                                                                                                                                                                                                                                                                                                                                                                                                                                                                                                                                                                                                                                                                                                                                                                                                                                                                                                                                                                                                                                                                                                                                                                                                                                                                                                                                                                                | Laundry<br>Bedroom<br>Breakfast Nook<br>Legal/Tax/Financial | Lower<br>Lower<br>Lower | 10`7" x 5`11"<br>9`11" x 9`8"<br>4`5" x 6`0" |  |  |  |  |
|-------------------------------------------------|-----------------------------------------------------------------------------------------------------------------------------------------------------------------------------------------------------------------------------------------------------------------------------------------------------|----------------------------------------------------------------------------------------------------------------------------------------------------------------------------------------------------------------------------------------------------------------------------------------------------------------------------------------------------------------------------------------------------------------------------------------------------------------------------------------------------------------------------------------------------------------------------------------------------------------------------------------------------------------------------------------------------------------------------------------------------------------------------------------------------------------------------------------------------------------------------------------------------------------------------------------------------------------------------------------------------------------------------------------------------------------------------------------------------------------------------------------------------------------------------------------------------------------------------------------------------------------------------------------------------------------------------------------------------------------------------------------------------------------------------------------------------------------------------------------------------------------------------------------------------------------------------------------------------------------------------------------------------------------------------------------------------------------------------------------------------------------------------------------------------------------------------------------------------------------------------------------------------------------------------------------------------------------------------------------------------------------------------------------------------------------------------------------------------------------------------|-------------------------------------------------------------|-------------------------|----------------------------------------------|--|--|--|--|
| Title:<br><b>Fee Simple</b><br>Legal Desc:      | 3382TR                                                                                                                                                                                                                                                                                              | Zoning:<br><b>R1</b>                                                                                                                                                                                                                                                                                                                                                                                                                                                                                                                                                                                                                                                                                                                                                                                                                                                                                                                                                                                                                                                                                                                                                                                                                                                                                                                                                                                                                                                                                                                                                                                                                                                                                                                                                                                                                                                                                                                                                                                                                                                                                                       | Remarks                                                     |                         |                                              |  |  |  |  |
| Pub Rmks:<br>Inclusions:<br>Property Listed By: | CAR GARAGE! Vaulte<br>kitchen is equipped<br>kitchen is a bright di<br>inground pool! The f<br>floor, the living room<br>entry to the heated t<br>buyer featuring its o<br>closet with a custom<br>is a fully self-contain<br>boat! Call to set up y<br>Window coverings, R<br>Refrigerator, Stove, | Perfectly situated on an expansive 11,449 sq. ft. lot in a quiet cul-de-sac; welcome to 124 Beaconview Place. 4 BEDROOMS UP + MINE FLOOR DEN/OFFICE + TRIPLE<br>CAR GARAGE! Vaulted ceilings greet you as you walk into the front entryway. The main floor offers open concept living & engineered hardwood flooring, the modern<br>kitchen is equipped with stainless steel appliances including a natural gas stove, a large eat-up island, ample counter space, and a walk-in pantry. Adjacent to the<br>kitchen is a bright dining area with access to the back deck, complete with a natural gas hookup for your BBQ, large deck featuring a gazebo, + a heated 18ft. semi-<br>inground pool! The fully fenced oversized yard offers evening sun. Additionally, storage for those toys you had a 10 x 20 shed! Back inside you have a versatile main<br>floor, the living room can accommodate any size family & features a gas fireplace, a main floor office/den, a 2-piece powder room, and a laundry room with direct<br>entry to the heated triple-car garage. The garage features in-floor heat & storage! Upstairs, you'll find 4 spacious bedrooms! The primary suite is sure to please any<br>buyer featuring its own living space, + a 5-piece ensuite with a jetted soaker tub, large private walk-in shower, dual vanity, + separated water closet. + a walk-in<br>closet with a custom organizer, accessible through the ensuite. A shared 4-piece bathroom with a tub/shower combo serves the additional bedrooms. The basement<br>is a fully self-contained legal suite featuring 2 bedrooms, 1 4pc bathroom, full kitchen & living, + separate laundry room. Ample parking for all + room for an RV or<br>boat! Call to set up your tour today!<br>Window coverings, Refrigerator, Gas stove, OTR Microwave, Dishwasher, Washer & Dryer + pedestals, TV mtg bracket in the living room & primary. Basement:<br>Refrigerator, Stove, OTR Microwave, Dishwasher, Dryer. Air conditioner, overhead garage door opener x 2, plastic shed, + large brown shed, pool, Gazebo,<br>Permanent exterior lights. |                                                             |                         |                                              |  |  |  |  |