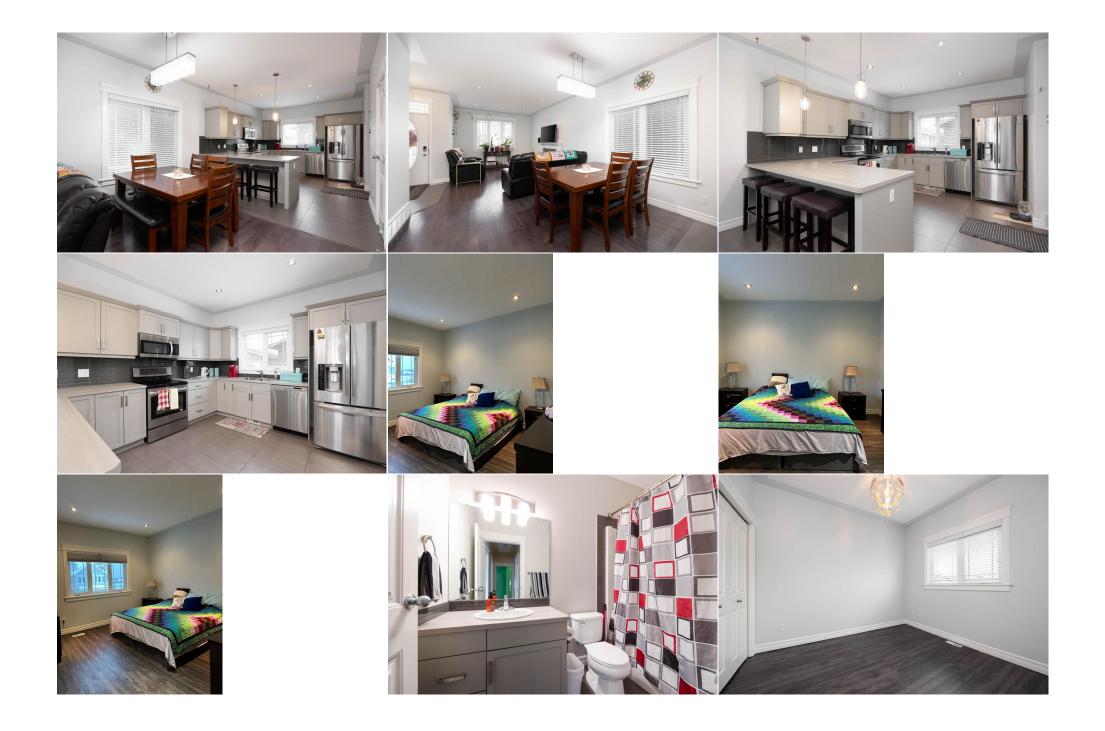

|                                    |                                                                                                                                                                                                                                                                                                                                                                                                                                                                                                                                                                                                                                                                                                                                                                                                                                           |               | Room Information    |          |                |  |
|------------------------------------|-------------------------------------------------------------------------------------------------------------------------------------------------------------------------------------------------------------------------------------------------------------------------------------------------------------------------------------------------------------------------------------------------------------------------------------------------------------------------------------------------------------------------------------------------------------------------------------------------------------------------------------------------------------------------------------------------------------------------------------------------------------------------------------------------------------------------------------------|---------------|---------------------|----------|----------------|--|
| Room                               | Level                                                                                                                                                                                                                                                                                                                                                                                                                                                                                                                                                                                                                                                                                                                                                                                                                                     | Dimensions    | <u>Room</u>         | Level    | Dimensions     |  |
| Bedroom - Primary                  | Second                                                                                                                                                                                                                                                                                                                                                                                                                                                                                                                                                                                                                                                                                                                                                                                                                                    | 18`0" x 13`2" | Bedroom             | Second   | 10`5" x 9`7"   |  |
| 3pc Ensuite bath                   | Second                                                                                                                                                                                                                                                                                                                                                                                                                                                                                                                                                                                                                                                                                                                                                                                                                                    | 7`9" x 5`6"   | 4pc Bathroom        | Second   | 4`11" x 9`0"   |  |
| Bedroom                            | Second                                                                                                                                                                                                                                                                                                                                                                                                                                                                                                                                                                                                                                                                                                                                                                                                                                    | 9`7" x 10`5"  | 2pc Bathroom        | Main     | 5`10" x 5`1"   |  |
| Dining Room                        | Main                                                                                                                                                                                                                                                                                                                                                                                                                                                                                                                                                                                                                                                                                                                                                                                                                                      | 12`8" x 10`1" | Kitchen             | Main     | 11`10" x 15`4" |  |
| Living Room                        | Main                                                                                                                                                                                                                                                                                                                                                                                                                                                                                                                                                                                                                                                                                                                                                                                                                                      | 11`7" x 11`7" | 4pc Bathroom        | Basement | 5`1" x 7`5"    |  |
| Bedroom                            | Basement                                                                                                                                                                                                                                                                                                                                                                                                                                                                                                                                                                                                                                                                                                                                                                                                                                  | 7`11" x 11`4" | Bedroom             | Basement | 9`5" x 10`6"   |  |
| Kitchen                            | Basement                                                                                                                                                                                                                                                                                                                                                                                                                                                                                                                                                                                                                                                                                                                                                                                                                                  | 10`9" x 17`2" | Other               | Basement | 8`1" x 14`5"   |  |
|                                    |                                                                                                                                                                                                                                                                                                                                                                                                                                                                                                                                                                                                                                                                                                                                                                                                                                           |               | Legal/Tax/Financial |          |                |  |
| Title:                             |                                                                                                                                                                                                                                                                                                                                                                                                                                                                                                                                                                                                                                                                                                                                                                                                                                           | Zoning:       |                     |          |                |  |
| Fee Simple                         |                                                                                                                                                                                                                                                                                                                                                                                                                                                                                                                                                                                                                                                                                                                                                                                                                                           | ND            |                     |          |                |  |
| Legal Desc:                        | 1320334                                                                                                                                                                                                                                                                                                                                                                                                                                                                                                                                                                                                                                                                                                                                                                                                                                   |               |                     |          |                |  |
|                                    |                                                                                                                                                                                                                                                                                                                                                                                                                                                                                                                                                                                                                                                                                                                                                                                                                                           |               | Remarks             |          |                |  |
| Pub Rmks:                          | Welcome to this beautiful Two Storey Home located in the Parson's North Area. This home has a LEGAL/TWO BEDROOM SUITE with SEPARATE ENTRANCE, 9 ft<br>ceilings on the main floor & basement, an open concept kitchen/dinning/living room, excellent for entertaining, stainless steel appliances, breakfast bar & nice size<br>pantry. Living room offers plenty of natural lighting and a gas fireplace for those cozy evenings. Second level has 3 bedrooms, 2 full baths w/master having 4-pc<br>ensuite w/ jetted tub & large walk in closet. The basements legal suite, has a 4-pc bath, 2 bedrooms, kitchen/ living space & separate laundry facilities, AC and<br>central vac with attach. Fully fenced in back yard for your children and fur babies to play. Large 16x20 heated workshop is ideal for those carpentry/mechanical |               |                     |          |                |  |
| Inclusions:<br>Property Listed By: | projects or storage for your toys. Definitely a must see !!<br>Fridge(2), Stove(2), Dishwasher,(2) Microwave,(2) Washer, Dryer,(2) Central AC, Central Vac & Attachments, All Blinds and Heater in shed<br>ROYAL LEPAGE BENCHMARK                                                                                                                                                                                                                                                                                                                                                                                                                                                                                                                                                                                                         |               |                     |          |                |  |