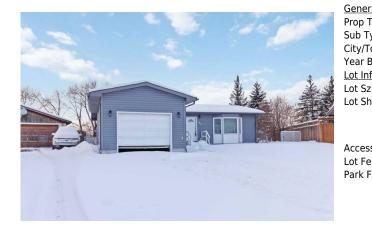

## 181 PARMENTER Crescent, Fort McMurray T9K 1L7

| MLS®#:  | A2184965 | Area:   | Dickinsfield | Listing<br>Date: | 01/03/25 | List Price: <b>\$339,900</b> |
|---------|----------|---------|--------------|------------------|----------|------------------------------|
| Status: | Pending  | County: | Wood Buffalo | Change:          | None     | Association: Fort McMurray   |

| ess:<br>Feat:<br>Feat: | Back Yard<br>Driveway,Single G |                   |           | 5             |           |
|------------------------|--------------------------------|-------------------|-----------|---------------|-----------|
|                        |                                |                   |           | Garage Sz:    | 1         |
|                        |                                |                   |           | Ttl Park:     | 4         |
| Shape:                 |                                |                   |           | Parking       |           |
| Sz Ar:                 | 8,137 sqft                     | Ttl Sqft:         | 1,221     |               |           |
| <u>nformation</u>      |                                | Low Sqft:         |           | Style:        | Bungalow  |
| Built:                 | 1981                           | Abv Sqft:         | 1,221     | Baths:        | 1.5 (1 1) |
| Town:                  | Fort McMurray                  | Finished Floor Ar | <u>ea</u> | Beds:         | 3 (3 )    |
| Туре:                  | Detached                       |                   |           | <u>Layout</u> |           |
| Туре:                  | Residential                    |                   |           | 17            |           |
| eral Information       |                                |                   |           | DOM           |           |

Utilities and Features

| Roof:<br>Heating:<br>Sewer:                  | Asphalt Shin<br>Forced Air,N | -                                                                                                                             |                                               | Construction:<br><b>Vinyl Siding</b><br>Flooring:  |                              |                                             |  |  |  |
|----------------------------------------------|------------------------------|-------------------------------------------------------------------------------------------------------------------------------|-----------------------------------------------|----------------------------------------------------|------------------------------|---------------------------------------------|--|--|--|
| Ext Feat:                                    | Private Yard                 |                                                                                                                               |                                               | Linoleum,Vinyl Plank<br>Water Source:<br>Fnd/Bsmt: |                              |                                             |  |  |  |
| Kitchen Appl:<br>Int Feat:<br>Utilities:     |                              | Central Air Conditioner,Dishwasher,Microwave,Range Hood,Refrigerator,Stove(s),Washer/Dryer<br>See Remarks<br>Room Information |                                               |                                                    |                              |                                             |  |  |  |
| <u>Room</u><br>Living Room<br>Bedroom        |                              | <u>Level</u><br>Main<br>Main                                                                                                  | Dimensions<br>22`8" x 13`7"<br>9`7" x 12`1"   | <u>Room</u><br>Bedroom<br>Bedroom - Primary        | <u>Level</u><br>Main<br>Main | Dimensions<br>9`10" x 8`8"<br>13`6" x 12`0" |  |  |  |
| Kitchen<br>2pc Ensuite ba<br>Furnace/Utility |                              | Main<br>Main<br>Basement                                                                                                      | 12`0" x 8`11"<br>5`1" x 4`4"<br>24`0" x 44`3" | Mud Room<br>4pc Bathroom<br>Dining Room            | Main<br>Main<br>Main         | 6`6" x 6`5"<br>4`11" x 7`3"<br>12`0" x 7`9" |  |  |  |
|                                              | ,                            |                                                                                                                               |                                               | Legal/Tax/Financial                                |                              |                                             |  |  |  |

| Title:<br><b>Fee Simple</b><br>Legal Desc: | Zoning:<br>R1<br>8022551                                                                                                                                                                                                                                                                                                                                                                                                                                                                                                                                                                                                                                                                                                                                                                                                                                                                                                                                                                |  |  |  |  |
|--------------------------------------------|-----------------------------------------------------------------------------------------------------------------------------------------------------------------------------------------------------------------------------------------------------------------------------------------------------------------------------------------------------------------------------------------------------------------------------------------------------------------------------------------------------------------------------------------------------------------------------------------------------------------------------------------------------------------------------------------------------------------------------------------------------------------------------------------------------------------------------------------------------------------------------------------------------------------------------------------------------------------------------------------|--|--|--|--|
| Legal Desc.                                | Remarks                                                                                                                                                                                                                                                                                                                                                                                                                                                                                                                                                                                                                                                                                                                                                                                                                                                                                                                                                                                 |  |  |  |  |
| Pub Rmks:<br>Inclusions:                   | Discover the potential of this 3-bedroom, 1.5-bathroom detached bungalow, nestled in the convenient Dickinsfield neighborhood! Perfectly situated within walking<br>distance to schools, playgrounds, and scenic trails, this home is a great starter home in a family friendly area with so much potential. While this property is a fixer-<br>upper, it boasts several recent upgrades, including a new roof, siding, AC, and furnace, ensuring peace of mind for years to come. Cozy up during the colder month<br>with the warmth of a charming wood-burning fireplace in the living area. The spacious, unfinished basement provides endless possibilities—create a rec room, hom<br>office, or additional living space tailored to your needs. With its prime location and untapped potential, this home is ideal for those looking to put their personal<br>touch on a property and build equity. Don't miss this opportunity to transform this gem into your dream home!<br>N/A |  |  |  |  |
| Property Listed By:                        | EXP REALTY                                                                                                                                                                                                                                                                                                                                                                                                                                                                                                                                                                                                                                                                                                                                                                                                                                                                                                                                                                              |  |  |  |  |