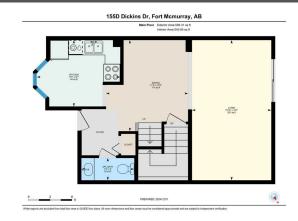

| General Information<br>Prop Type:<br>Sub Type:<br>City/Town: | Residential<br>Row/Townhouse<br>Fort McMurray | Finished Floor Area |       | <u>DOM</u><br><b>13</b><br>Layout<br>Beds: | 3 (3 )    |
|--------------------------------------------------------------|-----------------------------------------------|---------------------|-------|--------------------------------------------|-----------|
| Year Built:                                                  | 1982                                          | Abv Sqft:           | 1,104 | Baths:                                     | 2.5 (2 1) |
| Lot Information                                              |                                               | Low Sqft:           |       | Style:                                     | Townhouse |
| Lot Sz Ar:                                                   |                                               | Ttl Sqft:           | 1,104 |                                            |           |
| Lot Shape:                                                   |                                               |                     |       | <u>Parking</u><br>Ttl Park:<br>Garage Sz:  | 2         |
| Access:<br>Lot Feat:<br>Park Feat:                           | Back Yard<br>Stall                            |                     |       | -                                          |           |

Utilities and Features

| Roof:<br>Heating:<br>Sewer:<br>Ext Feat:<br>Kitchen Appl:<br>Int Feat:<br>Utilities:           | Asphalt Shingle<br>Forced Air, Natural Gas<br>Private Yard<br>Dishwasher, Microwave, Refrigerator, Stove(s), Washer/Dryer<br>Laminate Counters |                                                                         |                                                                                                                        | Construction:<br>Vinyl Siding,Wood Frame<br>Flooring:<br>Laminate,Linoleum<br>Water Source:<br>Fnd/Bsmt:<br>Poured Concrete |                                                                   |                                                                                                                        |  |  |
|------------------------------------------------------------------------------------------------|------------------------------------------------------------------------------------------------------------------------------------------------|-------------------------------------------------------------------------|------------------------------------------------------------------------------------------------------------------------|-----------------------------------------------------------------------------------------------------------------------------|-------------------------------------------------------------------|------------------------------------------------------------------------------------------------------------------------|--|--|
|                                                                                                |                                                                                                                                                | Room Information                                                        |                                                                                                                        |                                                                                                                             |                                                                   |                                                                                                                        |  |  |
| <u>Room</u><br>2pc Bathroom<br>Kitchen<br>4pc Bathroom<br>Bedroom<br>3pc Bathroom<br>Game Room | M<br>Si<br>Si<br>B                                                                                                                             | <u>evel</u><br>Aain<br>Aain<br>Second<br>Second<br>Basement<br>Basement | Dimensions<br>0`0" x 0`0"<br>9`1" x 11`5"<br>0`0" x 0`0"<br>10`7" x 10`11"<br>0`0" x 0`0"<br>18`0" x 10`2"<br>Legal/Ta | Room<br>Dining Room<br>Living Room<br>Bedroom<br>Bedroom - Primary<br>Laundry<br>Storage<br>ax/Financial                    | Level<br>Main<br>Main<br>Second<br>Second<br>Basement<br>Basement | <u>Dimensions</u><br>12`5" x 11`2"<br>19`1" x 10`10"<br>9`2" x 10`11"<br>16`9" x 11`11"<br>5`1" x 11`5"<br>5`8" x 6`9" |  |  |