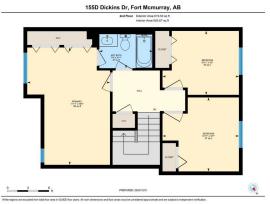

| General Information<br>Prop Type:<br>Sub Type:<br>City/Town: | Residential<br>Row/Townhouse<br>Fort McMurray | Finished Floor Area |       | <u>DOM</u><br><b>13</b><br>Layout<br>Beds: | 3 (3 )    |
|--------------------------------------------------------------|-----------------------------------------------|---------------------|-------|--------------------------------------------|-----------|
| Year Built:                                                  | 1982                                          | Abv Sqft:           | 1,104 | Baths:                                     | 2.5 (2 1) |
| Lot Information                                              |                                               | Low Sqft:           |       | Style:                                     | Townhouse |
| Lot Sz Ar:                                                   |                                               | Ttl Sqft:           | 1,104 |                                            |           |
| Lot Shape:                                                   |                                               |                     |       | <u>Parking</u><br>Ttl Park:<br>Garage Sz:  | 2         |
| Access:<br>Lot Feat:<br>Park Feat:                           | Back Yard<br>Stall                            |                     |       | -                                          |           |

Utilities and Features

| Roof:<br>Heating:<br>Sewer:<br>Ext Feat:<br>Kitchen Appl:<br>Int Feat:<br>Utilities:           | Asphalt Shingle<br>Forced Air, Natural Gas<br>Private Yard<br>Dishwasher, Microwave, Refrigerator, Stove(s), Washer/Dryer<br>Laminate Counters |                                                                         |                                                                                                                        | Construction:<br>Vinyl Siding,Wood Frame<br>Flooring:<br>Laminate,Linoleum<br>Water Source:<br>Fnd/Bsmt:<br>Poured Concrete |                                                                   |                                                                                                                        |  |  |
|------------------------------------------------------------------------------------------------|------------------------------------------------------------------------------------------------------------------------------------------------|-------------------------------------------------------------------------|------------------------------------------------------------------------------------------------------------------------|-----------------------------------------------------------------------------------------------------------------------------|-------------------------------------------------------------------|------------------------------------------------------------------------------------------------------------------------|--|--|
|                                                                                                |                                                                                                                                                | Room Information                                                        |                                                                                                                        |                                                                                                                             |                                                                   |                                                                                                                        |  |  |
| <u>Room</u><br>2pc Bathroom<br>Kitchen<br>4pc Bathroom<br>Bedroom<br>3pc Bathroom<br>Game Room | M<br>Si<br>Si<br>B                                                                                                                             | <u>evel</u><br>Aain<br>Aain<br>Second<br>Second<br>Basement<br>Basement | Dimensions<br>0`0" x 0`0"<br>9`1" x 11`5"<br>0`0" x 0`0"<br>10`7" x 10`11"<br>0`0" x 0`0"<br>18`0" x 10`2"<br>Legal/Ta | Room<br>Dining Room<br>Living Room<br>Bedroom<br>Bedroom - Primary<br>Laundry<br>Storage<br>ax/Financial                    | Level<br>Main<br>Main<br>Second<br>Second<br>Basement<br>Basement | <u>Dimensions</u><br>12`5" x 11`2"<br>19`1" x 10`10"<br>9`2" x 10`11"<br>16`9" x 11`11"<br>5`1" x 11`5"<br>5`8" x 6`9" |  |  |