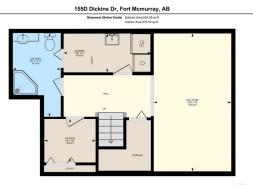

| General Information<br>Prop Type:<br>Sub Type:<br>City/Town: | Residential<br>Row/Townhouse<br>Fort McMurray | Finished Floor Area |       | <u>DOM</u><br><b>13</b><br>Layout<br>Beds: | 3 (3 )    |
|--------------------------------------------------------------|-----------------------------------------------|---------------------|-------|--------------------------------------------|-----------|
| Year Built:                                                  | 1982                                          | Abv Sqft:           | 1,104 | Baths:                                     | 2.5 (2 1) |
| Lot Information                                              |                                               | Low Sqft:           |       | Style:                                     | Townhouse |
| Lot Sz Ar:                                                   |                                               | Ttl Sqft:           | 1,104 |                                            |           |
| Lot Shape:                                                   |                                               |                     |       | <u>Parking</u><br>Ttl Park:<br>Garage Sz:  | 2         |
| Access:<br>Lot Feat:<br>Park Feat:                           | Back Yard<br>Stall                            |                     |       | -                                          |           |

Utilities and Features

| Roof:<br>Heating:<br>Sewer:<br>Ext Feat:<br>Kitchen Appl:<br>Int Feat:<br>Utilities:           | Asphalt Shingle<br>Forced Air, Natural Gas<br>Private Yard<br>Dishwasher, Microwave, Refrigerator, Stove(s), Washer/Dryer<br>Laminate Counters |                                                                         |                                                                                                                        | Construction:<br>Vinyl Siding,Wood Frame<br>Flooring:<br>Laminate,Linoleum<br>Water Source:<br>Fnd/Bsmt:<br>Poured Concrete |                                                                   |                                                                                                                        |  |  |
|------------------------------------------------------------------------------------------------|------------------------------------------------------------------------------------------------------------------------------------------------|-------------------------------------------------------------------------|------------------------------------------------------------------------------------------------------------------------|-----------------------------------------------------------------------------------------------------------------------------|-------------------------------------------------------------------|------------------------------------------------------------------------------------------------------------------------|--|--|
|                                                                                                |                                                                                                                                                | Room Information                                                        |                                                                                                                        |                                                                                                                             |                                                                   |                                                                                                                        |  |  |
| <u>Room</u><br>2pc Bathroom<br>Kitchen<br>4pc Bathroom<br>Bedroom<br>3pc Bathroom<br>Game Room | M<br>Si<br>Si<br>B                                                                                                                             | <u>evel</u><br>Aain<br>Aain<br>Second<br>Second<br>Basement<br>Basement | Dimensions<br>0`0" x 0`0"<br>9`1" x 11`5"<br>0`0" x 0`0"<br>10`7" x 10`11"<br>0`0" x 0`0"<br>18`0" x 10`2"<br>Legal/Ta | Room<br>Dining Room<br>Living Room<br>Bedroom<br>Bedroom - Primary<br>Laundry<br>Storage<br>ax/Financial                    | Level<br>Main<br>Main<br>Second<br>Second<br>Basement<br>Basement | <u>Dimensions</u><br>12`5" x 11`2"<br>19`1" x 10`10"<br>9`2" x 10`11"<br>16`9" x 11`11"<br>5`1" x 11`5"<br>5`8" x 6`9" |  |  |