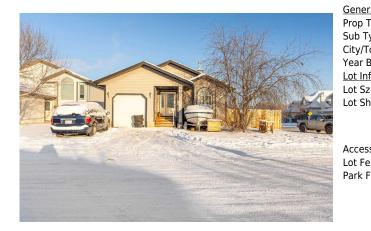

## 180 WEBB Drive, Fort McMurray T9H 5H2

| MLS®#:  | A2184872 | Area:   | Wood Buffalo | Listing<br>Date: | 01/16/25 | List Price: <b>\$429,900</b> |
|---------|----------|---------|--------------|------------------|----------|------------------------------|
| Status: | Active   | County: | Wood Buffalo | Change:          | None     | Association: Fort McMurray   |

| General Information |                                                                                     |                    |       | DOM           |           |
|---------------------|-------------------------------------------------------------------------------------|--------------------|-------|---------------|-----------|
|                     |                                                                                     |                    |       |               |           |
| Prop Type:          | Residential                                                                         |                    |       | 4             |           |
| Sub Type:           | Detached                                                                            |                    |       | <u>Layout</u> |           |
| City/Town:          | Fort McMurray                                                                       | Finished Floor Are | a     | Beds:         | 5 (3 2 )  |
| Year Built:         | 2000                                                                                | Abv Sqft:          | 1,153 | Baths:        | 2.5 (2 1) |
| Lot Information     |                                                                                     | Low Sqft:          |       | Style:        | Bungalow  |
| Lot Sz Ar:          | 4,958 sqft                                                                          | Ttl Sqft:          | 1,153 |               |           |
| Lot Shape:          |                                                                                     |                    |       | Darking       |           |
|                     |                                                                                     |                    |       | Parking       | _         |
|                     |                                                                                     |                    |       | Ttl Park:     | 4         |
|                     |                                                                                     |                    |       | Garage Sz:    | 1         |
| Access:             |                                                                                     |                    |       |               |           |
| Lot Feat:           | Back Yard,Corner Lot,Front Yard,Lawn,Landscaped,Standard Shaped Lot,Street Lighting |                    |       |               |           |
| Park Feat:          | Driveway,Single Garage Attached                                                     |                    |       |               |           |