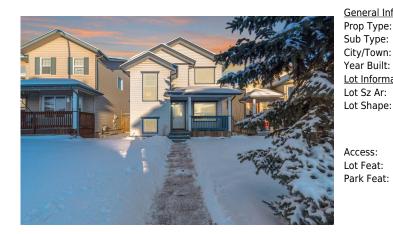

## 176 ARCHIBALD Close, Fort McMurray T9K 2P3

| MLS®#:  | A2184663 | Area:   | Timberlea    | Listing          | 12/28/24 | List Price: \$389,900      |
|---------|----------|---------|--------------|------------------|----------|----------------------------|
| Status: | Active   | County: | Wood Buffalo | Date:<br>Change: | None     | Association: Fort McMurray |

| eral Information |                     |                      |                      | DOM           |           |
|------------------|---------------------|----------------------|----------------------|---------------|-----------|
| Type:            | Residential         |                      |                      | 7             |           |
| Гуре:            | Detached            |                      |                      | <u>Layout</u> |           |
| Town:            | Fort McMurray       | Finished Floor Ar    | <u>ea</u>            | Beds:         | 5 (3 2 )  |
| Built:           | 2004                | Abv Sqft:            | 1,347                | Baths:        | 3.5 (3 1) |
| nformation       |                     | Low Sqft:            |                      | Style:        | 2 Storey  |
| z Ar:            | 3,595 sqft          | Ttl Sqft:            | 1,347                |               |           |
| hape:            |                     |                      |                      | Parking       |           |
|                  |                     |                      |                      | Ttl Park:     | 2         |
|                  |                     |                      |                      | Garage Sz:    | 2         |
| SS:              |                     |                      |                      | -             |           |
| eat:             | Front Yard, Interio | r Lot,Level,Street I | .ighting,Rectangular | Lot           |           |