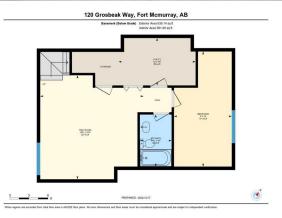

## 120 GROSBEAK Way, Fort McMurray T9K0L6

| MLS®#:  | A2184362 | Area:                                                                                                                                                                                                                                                                                                                                                                                                                                                                                                                                                                                                                                                                                                                                                                                                                                                                                                                                                                                                                                                                                                                                                                                                                                                                                                                                                                                                                                                                                                                                                                                                                                                                                                                                                                                                                                                                                                                                                                                                                                                                                                                          | Eagle Ridge  | Listing<br>Date:   | 12/23/24     | List Pric     | e: <b>\$550,000</b> |       |                   |           |
|---------|----------|--------------------------------------------------------------------------------------------------------------------------------------------------------------------------------------------------------------------------------------------------------------------------------------------------------------------------------------------------------------------------------------------------------------------------------------------------------------------------------------------------------------------------------------------------------------------------------------------------------------------------------------------------------------------------------------------------------------------------------------------------------------------------------------------------------------------------------------------------------------------------------------------------------------------------------------------------------------------------------------------------------------------------------------------------------------------------------------------------------------------------------------------------------------------------------------------------------------------------------------------------------------------------------------------------------------------------------------------------------------------------------------------------------------------------------------------------------------------------------------------------------------------------------------------------------------------------------------------------------------------------------------------------------------------------------------------------------------------------------------------------------------------------------------------------------------------------------------------------------------------------------------------------------------------------------------------------------------------------------------------------------------------------------------------------------------------------------------------------------------------------------|--------------|--------------------|--------------|---------------|---------------------|-------|-------------------|-----------|
| Status: | Active   | County:                                                                                                                                                                                                                                                                                                                                                                                                                                                                                                                                                                                                                                                                                                                                                                                                                                                                                                                                                                                                                                                                                                                                                                                                                                                                                                                                                                                                                                                                                                                                                                                                                                                                                                                                                                                                                                                                                                                                                                                                                                                                                                                        | Wood Buffalo | Change:            | None         | Associa       | tion: Fort McMurray |       |                   |           |
|         |          |                                                                                                                                                                                                                                                                                                                                                                                                                                                                                                                                                                                                                                                                                                                                                                                                                                                                                                                                                                                                                                                                                                                                                                                                                                                                                                                                                                                                                                                                                                                                                                                                                                                                                                                                                                                                                                                                                                                                                                                                                                                                                                                                |              | <u>General Inf</u> | ormation     |               |                     |       | DOM               |           |
|         |          |                                                                                                                                                                                                                                                                                                                                                                                                                                                                                                                                                                                                                                                                                                                                                                                                                                                                                                                                                                                                                                                                                                                                                                                                                                                                                                                                                                                                                                                                                                                                                                                                                                                                                                                                                                                                                                                                                                                                                                                                                                                                                                                                |              | Prop Type:         |              | Residential   |                     |       | 19                |           |
| C.Y.M.  |          |                                                                                                                                                                                                                                                                                                                                                                                                                                                                                                                                                                                                                                                                                                                                                                                                                                                                                                                                                                                                                                                                                                                                                                                                                                                                                                                                                                                                                                                                                                                                                                                                                                                                                                                                                                                                                                                                                                                                                                                                                                                                                                                                |              | Sub Type:          |              | Detached      |                     |       | <u>Layout</u>     |           |
|         |          |                                                                                                                                                                                                                                                                                                                                                                                                                                                                                                                                                                                                                                                                                                                                                                                                                                                                                                                                                                                                                                                                                                                                                                                                                                                                                                                                                                                                                                                                                                                                                                                                                                                                                                                                                                                                                                                                                                                                                                                                                                                                                                                                |              | City/Town:         |              | Fort McMurray | Finished Floor Area |       | Beds:             | 4 (3 1 )  |
| and the |          |                                                                                                                                                                                                                                                                                                                                                                                                                                                                                                                                                                                                                                                                                                                                                                                                                                                                                                                                                                                                                                                                                                                                                                                                                                                                                                                                                                                                                                                                                                                                                                                                                                                                                                                                                                                                                                                                                                                                                                                                                                                                                                                                |              | Year Built:        |              | 2008          | Abv Sqft:           | 1,406 | Baths:            | 3.5 (3 1) |
|         | - WAR    | - A                                                                                                                                                                                                                                                                                                                                                                                                                                                                                                                                                                                                                                                                                                                                                                                                                                                                                                                                                                                                                                                                                                                                                                                                                                                                                                                                                                                                                                                                                                                                                                                                                                                                                                                                                                                                                                                                                                                                                                                                                                                                                                                            | EN           | Lot Informa        | <u>ation</u> |               | Low Sqft:           |       | Style:            | 2 Storey  |
|         |          |                                                                                                                                                                                                                                                                                                                                                                                                                                                                                                                                                                                                                                                                                                                                                                                                                                                                                                                                                                                                                                                                                                                                                                                                                                                                                                                                                                                                                                                                                                                                                                                                                                                                                                                                                                                                                                                                                                                                                                                                                                                                                                                                |              | Lot Sz Ar:         |              | 8,587 sqft    | Ttl Sqft:           | 1,406 |                   |           |
|         |          | A state of the sta |              | Lot Shape:         |              |               |                     |       | De alviere        |           |
|         |          |                                                                                                                                                                                                                                                                                                                                                                                                                                                                                                                                                                                                                                                                                                                                                                                                                                                                                                                                                                                                                                                                                                                                                                                                                                                                                                                                                                                                                                                                                                                                                                                                                                                                                                                                                                                                                                                                                                                                                                                                                                                                                                                                |              |                    |              |               |                     |       | Parking<br>TH Bud |           |
| î       |          |                                                                                                                                                                                                                                                                                                                                                                                                                                                                                                                                                                                                                                                                                                                                                                                                                                                                                                                                                                                                                                                                                                                                                                                                                                                                                                                                                                                                                                                                                                                                                                                                                                                                                                                                                                                                                                                                                                                                                                                                                                                                                                                                |              |                    |              |               |                     |       | Ttl Park:         | 4         |
|         |          |                                                                                                                                                                                                                                                                                                                                                                                                                                                                                                                                                                                                                                                                                                                                                                                                                                                                                                                                                                                                                                                                                                                                                                                                                                                                                                                                                                                                                                                                                                                                                                                                                                                                                                                                                                                                                                                                                                                                                                                                                                                                                                                                |              |                    |              |               |                     |       | Garage Sz:        | 2         |

Access: Lot Feat:

Park Feat:

Back Lane,Cul-De-Sac,Lawn,Landscaped,Pie Shaped Lot **Double Garage Detached** 

Utilities and Features

| Roof:<br>Heating:<br>Sewer:<br>Ext Feat:                                                                   | Asphalt Shingl<br>Central<br>Private Yard | e                                                                           |                                                                                                                             | Construction:<br>Vinyl Siding,Wood Frame<br>Flooring:<br>Carpet,Ceramic Tile,Lam<br>Water Source:<br>Fnd/Bsmt: |                                                                   |                                                                                                             |  |  |  |
|------------------------------------------------------------------------------------------------------------|-------------------------------------------|-----------------------------------------------------------------------------|-----------------------------------------------------------------------------------------------------------------------------|----------------------------------------------------------------------------------------------------------------|-------------------------------------------------------------------|-------------------------------------------------------------------------------------------------------------|--|--|--|
|                                                                                                            |                                           |                                                                             |                                                                                                                             | Poured Concrete                                                                                                |                                                                   |                                                                                                             |  |  |  |
| Kitchen Appl:<br>Int Feat:<br>Utilities:                                                                   |                                           | None<br>Kitchen Island,Separate Entrance,Sump Pump(s),Walk-In Closet(s)     |                                                                                                                             |                                                                                                                |                                                                   |                                                                                                             |  |  |  |
|                                                                                                            |                                           |                                                                             |                                                                                                                             | Room Information                                                                                               |                                                                   |                                                                                                             |  |  |  |
| Room<br>2pc Bathroom<br>Kitchen<br>4pc Bathroom<br>Bedroom<br>Bedroom - Prin<br>Bedroom<br>Furnace/Utility | mary                                      | Level<br>Main<br>Main<br>Second<br>Second<br>Second<br>Basement<br>Basement | Dimensions<br>0`0" x 0`0"<br>10`7" x 11`4"<br>0`0" x 0`0"<br>10`9" x 10`3"<br>12`5" x 12`7"<br>18`0" x 9`0"<br>7`5" x 12`0" | Room<br>Dining Room<br>Living Room<br>4pc Ensuite bath<br>Bedroom<br>4pc Bathroom<br>Game Room                 | Level<br>Main<br>Main<br>Second<br>Second<br>Basement<br>Basement | Dimensions<br>10`5" x 11`8"<br>16`9" x 12`10"<br>0`0" x 0`0"<br>9`4" x 9`8"<br>0`0" x 0`0"<br>16`3" x 16`2" |  |  |  |

| Legal/Tax/Financial                |                                                                                                                                                                                                                                                                                                                                                                                                                                                                                                                                                                                                                                                                                                                                                                                                                                                                                                                                                                                                                                                                                    |  |  |  |  |  |  |
|------------------------------------|------------------------------------------------------------------------------------------------------------------------------------------------------------------------------------------------------------------------------------------------------------------------------------------------------------------------------------------------------------------------------------------------------------------------------------------------------------------------------------------------------------------------------------------------------------------------------------------------------------------------------------------------------------------------------------------------------------------------------------------------------------------------------------------------------------------------------------------------------------------------------------------------------------------------------------------------------------------------------------------------------------------------------------------------------------------------------------|--|--|--|--|--|--|
| Title:                             | Zoning:                                                                                                                                                                                                                                                                                                                                                                                                                                                                                                                                                                                                                                                                                                                                                                                                                                                                                                                                                                                                                                                                            |  |  |  |  |  |  |
| Fee Simple                         | R1S                                                                                                                                                                                                                                                                                                                                                                                                                                                                                                                                                                                                                                                                                                                                                                                                                                                                                                                                                                                                                                                                                |  |  |  |  |  |  |
| Legal Desc:                        | 0725263                                                                                                                                                                                                                                                                                                                                                                                                                                                                                                                                                                                                                                                                                                                                                                                                                                                                                                                                                                                                                                                                            |  |  |  |  |  |  |
|                                    | Remarks                                                                                                                                                                                                                                                                                                                                                                                                                                                                                                                                                                                                                                                                                                                                                                                                                                                                                                                                                                                                                                                                            |  |  |  |  |  |  |
| Pub Rmks:                          | Massive lot 8587 sq ft pie shape lot in Eagle ridge with MASSIVE garage and great parking! Are you ready to make the big move into a bigger home and the lot and garage you have been urning for? 120 Grosbeak Way could be the home for you! The garage is approx 26 x 24 and heated. Imagine having a place to store all of your toys, have room for the kids to play and for the dog! No better location that in Eagle Ridge. You are so close to the buses, shopping and schools. It's a great location for your growing family. The home does have a separate entrance, there is NOT a suite in the basement. This is a family home with lots of space for everyone. A minor amount of TLC could make this property shine! There are 4 bedrooms, 3.5 bathrooms. Be sure to check out the detailed floor plans where you can see floor plans easily and imagine the space. The 360 tour is a great way to preview the home as well. Are you ready to say yes to this address?! Offers will be reviewed after 7 calendar days on market. Property is being sold as is where is. |  |  |  |  |  |  |
| Inclusions:<br>Property Listed By: | no chattels as is where is on possession<br>RE/MAX FORT MCMURRAY                                                                                                                                                                                                                                                                                                                                                                                                                                                                                                                                                                                                                                                                                                                                                                                                                                                                                                                                                                                                                   |  |  |  |  |  |  |