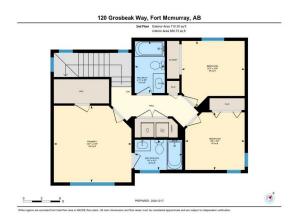

## 120 GROSBEAK Way, Fort McMurray T9K0L6

| MLS®#:  | A2184362 | Area:                                                                                                                                                                                                                                                                                                                                                                                                                                                                                                                                                                                                                                                                                                                                                                                                                                                                                                                                                                                                                                                                                                                                                                                                                                                                                                                                                                                                                                                                                                                                                                                                                                                                                                                                                                                                                                                                                                                                                                                                                                                                                                                          | Eagle Ridge  | Listing<br>Date:   | 12/23/24     | List Pric     | e: <b>\$550,000</b> |       |                   |           |
|---------|----------|--------------------------------------------------------------------------------------------------------------------------------------------------------------------------------------------------------------------------------------------------------------------------------------------------------------------------------------------------------------------------------------------------------------------------------------------------------------------------------------------------------------------------------------------------------------------------------------------------------------------------------------------------------------------------------------------------------------------------------------------------------------------------------------------------------------------------------------------------------------------------------------------------------------------------------------------------------------------------------------------------------------------------------------------------------------------------------------------------------------------------------------------------------------------------------------------------------------------------------------------------------------------------------------------------------------------------------------------------------------------------------------------------------------------------------------------------------------------------------------------------------------------------------------------------------------------------------------------------------------------------------------------------------------------------------------------------------------------------------------------------------------------------------------------------------------------------------------------------------------------------------------------------------------------------------------------------------------------------------------------------------------------------------------------------------------------------------------------------------------------------------|--------------|--------------------|--------------|---------------|---------------------|-------|-------------------|-----------|
| Status: | Active   | County:                                                                                                                                                                                                                                                                                                                                                                                                                                                                                                                                                                                                                                                                                                                                                                                                                                                                                                                                                                                                                                                                                                                                                                                                                                                                                                                                                                                                                                                                                                                                                                                                                                                                                                                                                                                                                                                                                                                                                                                                                                                                                                                        | Wood Buffalo | Change:            | None         | Associa       | tion: Fort McMurray |       |                   |           |
|         |          |                                                                                                                                                                                                                                                                                                                                                                                                                                                                                                                                                                                                                                                                                                                                                                                                                                                                                                                                                                                                                                                                                                                                                                                                                                                                                                                                                                                                                                                                                                                                                                                                                                                                                                                                                                                                                                                                                                                                                                                                                                                                                                                                |              | <u>General Inf</u> | ormation     |               |                     |       | DOM               |           |
|         |          |                                                                                                                                                                                                                                                                                                                                                                                                                                                                                                                                                                                                                                                                                                                                                                                                                                                                                                                                                                                                                                                                                                                                                                                                                                                                                                                                                                                                                                                                                                                                                                                                                                                                                                                                                                                                                                                                                                                                                                                                                                                                                                                                |              | Prop Type:         |              | Residential   |                     |       | 19                |           |
| C.Y.M.  |          |                                                                                                                                                                                                                                                                                                                                                                                                                                                                                                                                                                                                                                                                                                                                                                                                                                                                                                                                                                                                                                                                                                                                                                                                                                                                                                                                                                                                                                                                                                                                                                                                                                                                                                                                                                                                                                                                                                                                                                                                                                                                                                                                |              | Sub Type:          |              | Detached      |                     |       | <u>Layout</u>     |           |
|         |          |                                                                                                                                                                                                                                                                                                                                                                                                                                                                                                                                                                                                                                                                                                                                                                                                                                                                                                                                                                                                                                                                                                                                                                                                                                                                                                                                                                                                                                                                                                                                                                                                                                                                                                                                                                                                                                                                                                                                                                                                                                                                                                                                |              | City/Town:         |              | Fort McMurray | Finished Floor Area |       | Beds:             | 4 (3 1 )  |
| and the |          |                                                                                                                                                                                                                                                                                                                                                                                                                                                                                                                                                                                                                                                                                                                                                                                                                                                                                                                                                                                                                                                                                                                                                                                                                                                                                                                                                                                                                                                                                                                                                                                                                                                                                                                                                                                                                                                                                                                                                                                                                                                                                                                                |              | Year Built:        |              | 2008          | Abv Sqft:           | 1,406 | Baths:            | 3.5 (3 1) |
|         | - WAR    | - A                                                                                                                                                                                                                                                                                                                                                                                                                                                                                                                                                                                                                                                                                                                                                                                                                                                                                                                                                                                                                                                                                                                                                                                                                                                                                                                                                                                                                                                                                                                                                                                                                                                                                                                                                                                                                                                                                                                                                                                                                                                                                                                            | EN           | Lot Informa        | <u>ation</u> |               | Low Sqft:           |       | Style:            | 2 Storey  |
|         |          |                                                                                                                                                                                                                                                                                                                                                                                                                                                                                                                                                                                                                                                                                                                                                                                                                                                                                                                                                                                                                                                                                                                                                                                                                                                                                                                                                                                                                                                                                                                                                                                                                                                                                                                                                                                                                                                                                                                                                                                                                                                                                                                                |              | Lot Sz Ar:         |              | 8,587 sqft    | Ttl Sqft:           | 1,406 |                   |           |
|         |          | A state of the sta |              | Lot Shape:         |              |               |                     |       | De alviere        |           |
|         |          |                                                                                                                                                                                                                                                                                                                                                                                                                                                                                                                                                                                                                                                                                                                                                                                                                                                                                                                                                                                                                                                                                                                                                                                                                                                                                                                                                                                                                                                                                                                                                                                                                                                                                                                                                                                                                                                                                                                                                                                                                                                                                                                                |              |                    |              |               |                     |       | Parking<br>TH Bud |           |
| î       |          |                                                                                                                                                                                                                                                                                                                                                                                                                                                                                                                                                                                                                                                                                                                                                                                                                                                                                                                                                                                                                                                                                                                                                                                                                                                                                                                                                                                                                                                                                                                                                                                                                                                                                                                                                                                                                                                                                                                                                                                                                                                                                                                                |              |                    |              |               |                     |       | Ttl Park:         | 4         |
|         |          |                                                                                                                                                                                                                                                                                                                                                                                                                                                                                                                                                                                                                                                                                                                                                                                                                                                                                                                                                                                                                                                                                                                                                                                                                                                                                                                                                                                                                                                                                                                                                                                                                                                                                                                                                                                                                                                                                                                                                                                                                                                                                                                                |              |                    |              |               |                     |       | Garage Sz:        | 2         |

| Legal/Tax/Financial                |                                                                                                                                                                                                                                                                                                                                                                                                                                                                                                                                                                                                                                                                                                                                                                                                                                                                                                                                                                                                                                                                                    |  |  |  |  |  |  |
|------------------------------------|------------------------------------------------------------------------------------------------------------------------------------------------------------------------------------------------------------------------------------------------------------------------------------------------------------------------------------------------------------------------------------------------------------------------------------------------------------------------------------------------------------------------------------------------------------------------------------------------------------------------------------------------------------------------------------------------------------------------------------------------------------------------------------------------------------------------------------------------------------------------------------------------------------------------------------------------------------------------------------------------------------------------------------------------------------------------------------|--|--|--|--|--|--|
| Title:                             | Zoning:                                                                                                                                                                                                                                                                                                                                                                                                                                                                                                                                                                                                                                                                                                                                                                                                                                                                                                                                                                                                                                                                            |  |  |  |  |  |  |
| Fee Simple                         | R1S                                                                                                                                                                                                                                                                                                                                                                                                                                                                                                                                                                                                                                                                                                                                                                                                                                                                                                                                                                                                                                                                                |  |  |  |  |  |  |
| Legal Desc:                        | 0725263                                                                                                                                                                                                                                                                                                                                                                                                                                                                                                                                                                                                                                                                                                                                                                                                                                                                                                                                                                                                                                                                            |  |  |  |  |  |  |
|                                    | Remarks                                                                                                                                                                                                                                                                                                                                                                                                                                                                                                                                                                                                                                                                                                                                                                                                                                                                                                                                                                                                                                                                            |  |  |  |  |  |  |
| Pub Rmks:                          | Massive lot 8587 sq ft pie shape lot in Eagle ridge with MASSIVE garage and great parking! Are you ready to make the big move into a bigger home and the lot and garage you have been urning for? 120 Grosbeak Way could be the home for you! The garage is approx 26 x 24 and heated. Imagine having a place to store all of your toys, have room for the kids to play and for the dog! No better location that in Eagle Ridge. You are so close to the buses, shopping and schools. It's a great location for your growing family. The home does have a separate entrance, there is NOT a suite in the basement. This is a family home with lots of space for everyone. A minor amount of TLC could make this property shine! There are 4 bedrooms, 3.5 bathrooms. Be sure to check out the detailed floor plans where you can see floor plans easily and imagine the space. The 360 tour is a great way to preview the home as well. Are you ready to say yes to this address?! Offers will be reviewed after 7 calendar days on market. Property is being sold as is where is. |  |  |  |  |  |  |
| Inclusions:<br>Property Listed By: | no chattels as is where is on possession<br>RE/MAX FORT MCMURRAY                                                                                                                                                                                                                                                                                                                                                                                                                                                                                                                                                                                                                                                                                                                                                                                                                                                                                                                                                                                                                   |  |  |  |  |  |  |