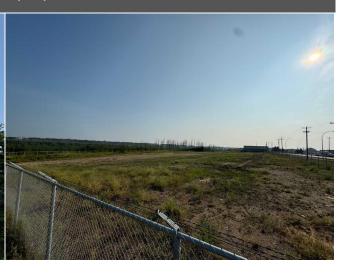

Legal/Tax/Financial

Title: Zoning:

481RS

**A- AIRPORT DISTRICT** 

Legal Desc: Remarks

> \*\*Can be subdivided to suit\*\*\*3.13 Acre Fenced lot located at the Snow Eagle Aviation Park starting asking at a starting rate of \$10,750/monthly; 520 Snow Eagle Drive has paved access to this site and is off of a major traffic route and has transport truck turn around access. It is fully fenced and gate access at two locations!

This yard space has a gravel base and is just 15 mins form downtown Fort McMurray! Don't need the whole 3.13 Acres but are looking for yard space call to discuss

the options! N/A

Property Listed By: COLDWELL BANKER UNITED