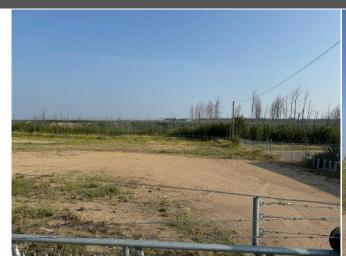

Legal/Tax/Financial

Title: Zoning:

481RS

**A- AIRPORT DISTRICT** 

Legal Desc: Remarks

> \*\*Can be subdivided to suit\*\*\*3.13 Acre Fenced lot located at the Snow Eagle Aviation Park starting asking at a starting rate of \$10,750/monthly; 520 Snow Eagle Drive has paved access to this site and is off of a major traffic route and has transport truck turn around access. It is fully fenced and gate access at two locations!

This yard space has a gravel base and is just 15 mins form downtown Fort McMurray! Don't need the whole 3.13 Acres but are looking for yard space call to discuss

the options! N/A

Property Listed By: COLDWELL BANKER UNITED