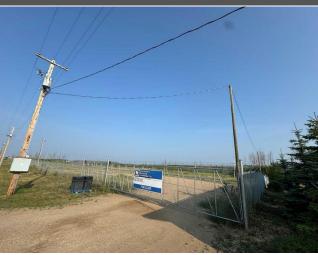

Legal/Tax/Financial

Title: Zoning:

481RS

**A- AIRPORT DISTRICT** 

Legal Desc: Remarks

> \*\*Can be subdivided to suit\*\*\*3.13 Acre Fenced lot located at the Snow Eagle Aviation Park starting asking at a starting rate of \$10,750/monthly; 520 Snow Eagle Drive has paved access to this site and is off of a major traffic route and has transport truck turn around access. It is fully fenced and gate access at two locations!

This yard space has a gravel base and is just 15 mins form downtown Fort McMurray! Don't need the whole 3.13 Acres but are looking for yard space call to discuss

the options! N/A

Property Listed By: COLDWELL BANKER UNITED