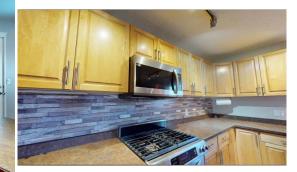

le Garage Detached

| Roof:                                                                  | Asphalt Shingle                            |                                      | Construction:<br>Concrete,Mixed,Vinyl Siding,Wood Frame                                |                                 |                                         |  |  |
|------------------------------------------------------------------------|--------------------------------------------|--------------------------------------|----------------------------------------------------------------------------------------|---------------------------------|-----------------------------------------|--|--|
| Heating:                                                               | Forced Air, Natural Gas                    |                                      |                                                                                        |                                 |                                         |  |  |
| Sewer:                                                                 |                                            |                                      | Flooring:                                                                              |                                 |                                         |  |  |
| Ext Feat:                                                              | Private Yard                               | Carpet, Hardwood, Tile, Vinyl Plank  |                                                                                        |                                 |                                         |  |  |
|                                                                        |                                            |                                      | Water Source:                                                                          |                                 |                                         |  |  |
|                                                                        |                                            |                                      | Fnd/Bsmt:                                                                              |                                 |                                         |  |  |
|                                                                        |                                            |                                      | Poured Concrete                                                                        |                                 |                                         |  |  |
|                                                                        |                                            |                                      |                                                                                        |                                 |                                         |  |  |
| Kitchen Appl:                                                          | Central Air Condition                      | ner,Dishwasher,Microwave,Refriger    |                                                                                        | dow Coverings                   |                                         |  |  |
|                                                                        |                                            | · · · ·                              | rator,Stove(s),Washer/Dryer,Wir                                                        | -                               | Soaking Tub,Storage,Sump Pump(s),Walk-I |  |  |
|                                                                        |                                            | · · · ·                              | rator,Stove(s),Washer/Dryer,Wir                                                        | -                               | Soaking Tub,Storage,Sump Pump(s),Walk-  |  |  |
| Int Feat:                                                              | Breakfast Bar,Built-                       | · · · ·                              | rator,Stove(s),Washer/Dryer,Wir                                                        | -                               | Soaking Tub,Storage,Sump Pump(s),Walk-  |  |  |
| Int Feat:                                                              | Breakfast Bar,Built-                       | · · · ·                              | rator,Stove(s),Washer/Dryer,Wir                                                        | -                               | Soaking Tub,Storage,Sump Pump(s),Walk-  |  |  |
| Int Feat:<br>Utilities:                                                | Breakfast Bar,Built-                       | · · · ·                              | rator,Stove(s),Washer/Dryer,Wir<br>/acuum,Closet Organizers,Kitche                     | -                               | Soaking Tub,Storage,Sump Pump(s),Walk-l |  |  |
| Kitchen Appl:<br>Int Feat:<br>Utilities:<br><u>Room</u><br>Bedroom - P | Breakfast Bar,Built-<br>Closet(s)<br>Level | in Features,Ceiling Fan(s),Central V | rator,Stove(s),Washer/Dryer,Wir<br>/acuum,Closet Organizers,Kitche<br>Room Information | n Island,Open Floorplan,Pantry, |                                         |  |  |

Utilities and Features

| 2pc Bathroom<br>4pc Bathroom<br>Dining Room<br>Living Room<br>Living Room | Main<br>Second<br>Main<br>Main<br>Basement                                                                                                                                         | 15`5" x 10`6"<br>14`8" x 20`9"<br>13`7" x 9`9"                                                                                                                                                                                                                                                                       | 4pc Bathroom<br>4pc Ensuite bath<br>Kitchen<br>Kitchenette<br>Legal/Tax/Financial                                                                                                                                                                                              | Basement<br>Second<br>Main<br>Basement                                                                                                                                                                                               | 14`0" x 14`8"<br>14`5" x 21`1"                                                                                                                                                                                                                                                                                                                                                                                                        |
|---------------------------------------------------------------------------|------------------------------------------------------------------------------------------------------------------------------------------------------------------------------------|----------------------------------------------------------------------------------------------------------------------------------------------------------------------------------------------------------------------------------------------------------------------------------------------------------------------|--------------------------------------------------------------------------------------------------------------------------------------------------------------------------------------------------------------------------------------------------------------------------------|--------------------------------------------------------------------------------------------------------------------------------------------------------------------------------------------------------------------------------------|---------------------------------------------------------------------------------------------------------------------------------------------------------------------------------------------------------------------------------------------------------------------------------------------------------------------------------------------------------------------------------------------------------------------------------------|
| Title:<br><b>Fee Simple</b><br>Legal Desc:                                | 0920231                                                                                                                                                                            | Zoning:<br><b>R1</b>                                                                                                                                                                                                                                                                                                 | Remarks                                                                                                                                                                                                                                                                        |                                                                                                                                                                                                                                      |                                                                                                                                                                                                                                                                                                                                                                                                                                       |
| Pub Rmks:<br>Inclusions:<br>Property Listed By:                           | story home built by Cl<br>entry way with coat cl<br>shelving and lots of la<br>cabinets, loads of cou<br>views of the pond. The<br>also offers a separate<br>bathroom. In addition | nerrywood homes situated on over<br>loset finished in ceramic tile. Apar<br>rge windows flooding the space w<br>nter space, an oversized pantry, a<br>e upper level of the home offers th<br>4PC bathroom. The basement is fu<br>to a detached double heated car<br>agle Ridge's two elementary schoo<br>wing today! | r a 5500 square ft lot! As you come<br>t from the foyer, you are greeted b<br>ith natural light! There is a half ba<br>in extra large breakfast eat up bar,<br>nree generously sized bedrooms, ir<br>ully finished and features a fourth<br>garage, there are two extra parkin | e through the front door you a<br>by a grand front great room fo<br>athroom as well as main floor<br>, and a dining space featuring<br>ncluding a primary ensuite wi<br>bedroom, a modern kitchene<br>g stalls for your convenience. | the park in Eagle Ridge is this gorgeous 2<br>are greeted by a beautiful EXTRA SPACIOUS<br>eaturing a cozy gas fireplace with built in<br>laundry. The kitchen features tons of<br>g patio doors leading to a nice big patio with<br>th a soaker tub, a stand-up shower. This level<br>tte, a large family room, and another full<br>. The location of this home is fantastic within<br>taurants, the movie theatre and tons of other |