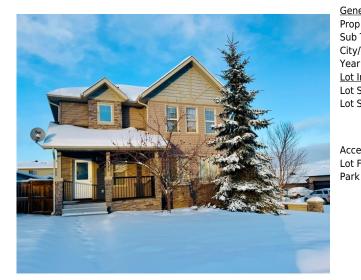

## 132 WAXWING Rise, Fort McMurray T9K 0R5

| MLS®#:  | A2183916 | Area:   | Eagle Ridge  | Listing          | 12/31/24 | List Price: <b>\$499,000</b> |
|---------|----------|---------|--------------|------------------|----------|------------------------------|
| Status: | Active   | County: | Wood Buffalo | Date:<br>Change: | None     | Association: Fort McMurray   |

| Conoral Information                                                 |                  |                   |           | DOM           |           |
|---------------------------------------------------------------------|------------------|-------------------|-----------|---------------|-----------|
| General Information                                                 |                  |                   |           | DOM           |           |
| Prop Type:                                                          | Residential      |                   |           | 20            |           |
| Sub Type:                                                           | Detached         |                   |           | <u>Layout</u> |           |
| City/Town:                                                          | Fort McMurray    | Finished Floor Ar | <u>ea</u> | Beds:         | 4(31)     |
| Year Built:                                                         | 2010             | Abv Sqft:         | 1,943     | Baths:        | 3.5 (3 1) |
| Lot Information                                                     |                  | Low Sqft:         |           | Style:        | 2 Storey  |
| Lot Sz Ar:                                                          | 5,406 sqft       | Ttl Sqft:         | 1,943     |               |           |
| Lot Shape:                                                          |                  |                   |           | Parking       |           |
|                                                                     |                  |                   |           |               | _         |
|                                                                     |                  |                   |           | Ttl Park:     | 3         |
|                                                                     |                  |                   |           | Garage Sz:    | 2         |
| Access:                                                             |                  |                   |           |               |           |
| Lot Feat: Back Yard,Front Yard,Low Maintenance Landscape,Landscaped |                  |                   |           |               |           |
| Park Feat:                                                          | Double Garage De | tached            |           |               |           |