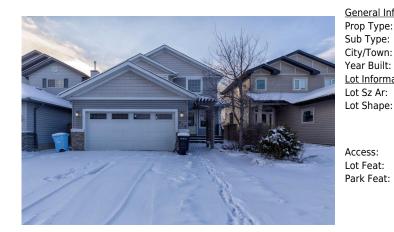

## 315 WARREN Road, Fort McMurray T9H 5K2

| MLS®#:  | A2183624 | Area:   | Wood Buffalo | Listing          | 12/13/24 | List Price: <b>\$510,000</b> |
|---------|----------|---------|--------------|------------------|----------|------------------------------|
| Status: | Active   | County: | Wood Buffalo | Date:<br>Change: | None     | Association: Fort McMurray   |

| al Information   |                                                       |                   |           | DOM           |           |  |
|------------------|-------------------------------------------------------|-------------------|-----------|---------------|-----------|--|
| Гуре:            | Residential                                           |                   |           | 38            |           |  |
| ype:             | Detached                                              |                   |           | <u>Layout</u> |           |  |
| own:             | Fort McMurray                                         | Finished Floor Ar | <u>ea</u> | Beds:         | 4 (3 1 )  |  |
| Built:           | 2005                                                  | Abv Sqft:         | 1,832     | Baths:        | 3.5 (3 1) |  |
| <u>formation</u> |                                                       | Low Sqft:         |           | Style:        | 2 Storey  |  |
| : Ar:            | 4,451 sqft                                            | Ttl Sqft:         | 1,832     |               |           |  |
| nape:            |                                                       |                   |           | Parking       |           |  |
|                  |                                                       |                   |           | Ttl Park:     | 4         |  |
|                  |                                                       |                   |           | Garage Sz:    | 2         |  |
| s:               |                                                       |                   |           |               |           |  |
| eat:             | Back Yard,City Lot,Cleared,Front Yard,Landscaped      |                   |           |               |           |  |
| eat:             | Double Garage Attached,Front Drive,Garage Faces Front |                   |           |               |           |  |