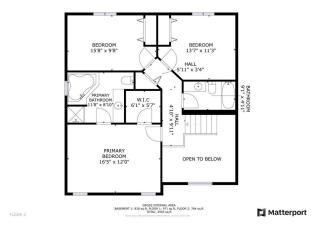

Utilities and Features

| Roof:<br>Heating:<br>Sewer:                    | Shingle<br>Forced Air,Nat |                             |                                      | Construction:<br>Concrete,Vinyl Siding,Wood Frame<br>Flooring: |          |               |  |  |
|------------------------------------------------|---------------------------|-----------------------------|--------------------------------------|----------------------------------------------------------------|----------|---------------|--|--|
| Ext Feat: Lighting, Private Yard               |                           |                             |                                      | Carpet,Ceramic Tile,Hardwood<br>Water Source:                  |          |               |  |  |
|                                                |                           |                             |                                      | Fnd/Bsmt:<br><b>Poured Concrete</b>                            |          |               |  |  |
| Kitchen Appl:                                  |                           | See Remarks                 | - Crewite Counterry latted Tub Kitch | on Island Dantas Walls In Classet                              | -)       |               |  |  |
| Int Feat: Bookcases,Closet Organ<br>Utilities: |                           | Bookcases, closet Organizer | s,Granite Counters,Jetted Tub,Kitch  | en Island,Pantry,Walk-In Closet(                               | 5)       |               |  |  |
|                                                |                           |                             | Room                                 | Information                                                    |          |               |  |  |
| <u>Room</u>                                    |                           | Level                       | Dimensions                           | <u>Room</u>                                                    | Level    | Dimensions    |  |  |
| Bedroom - Prin                                 | nary                      | Second                      | 16`5" x 12`7"                        | 4pc Ensuite bath                                               | Second   |               |  |  |
| Bedroom                                        |                           | Second                      | 15`8" x 9`8"                         | Bedroom                                                        | Second   | 13`7" x 11`3" |  |  |
| 4pc Bathroom                                   |                           | Second                      |                                      | Dinette                                                        | Main     | 13`5" x 19`3" |  |  |
| Kitchen                                        |                           | Main                        | 13`5" x 14`1"                        | Living Room                                                    | Main     | 15`5" x 16`7" |  |  |
| 2pc Bathroom                                   |                           | Main                        |                                      | Laundry                                                        | Main     | 12`0" x 5`6"  |  |  |
| 4pc Bathroom                                   |                           | Basement                    |                                      | Bedroom                                                        | Basement | 9`8" x 14`4"  |  |  |
| Family Room                                    |                           | Basement                    | 15`6" x 16`6"                        |                                                                |          |               |  |  |