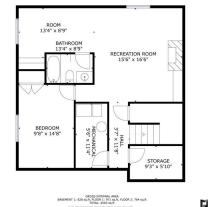

Utilities and Features

| Roof:<br>Heating:<br>Sewer:                    | Shingle<br>Forced Air,Nat |                             |                                      | Construction:<br>Concrete,Vinyl Siding,Wood Frame<br>Flooring: |          |               |  |  |
|------------------------------------------------|---------------------------|-----------------------------|--------------------------------------|----------------------------------------------------------------|----------|---------------|--|--|
| Ext Feat: Lighting, Private Yard               |                           |                             |                                      | Carpet,Ceramic Tile,Hardwood<br>Water Source:                  |          |               |  |  |
|                                                |                           |                             |                                      | Fnd/Bsmt:<br><b>Poured Concrete</b>                            |          |               |  |  |
| Kitchen Appl:                                  |                           | See Remarks                 | - Crewite Counterry latted Tub Kitch | on Island Dantas Walls In Classet                              | -)       |               |  |  |
| Int Feat: Bookcases,Closet Organ<br>Utilities: |                           | Bookcases, closet Organizer | s,Granite Counters,Jetted Tub,Kitch  | en Island,Pantry,Walk-In Closet(                               | 5)       |               |  |  |
|                                                |                           |                             | Room                                 | Information                                                    |          |               |  |  |
| <u>Room</u>                                    |                           | Level                       | Dimensions                           | <u>Room</u>                                                    | Level    | Dimensions    |  |  |
| Bedroom - Prin                                 | nary                      | Second                      | 16`5" x 12`7"                        | 4pc Ensuite bath                                               | Second   |               |  |  |
| Bedroom                                        |                           | Second                      | 15`8" x 9`8"                         | Bedroom                                                        | Second   | 13`7" x 11`3" |  |  |
| 4pc Bathroom                                   |                           | Second                      |                                      | Dinette                                                        | Main     | 13`5" x 19`3" |  |  |
| Kitchen                                        |                           | Main                        | 13`5" x 14`1"                        | Living Room                                                    | Main     | 15`5" x 16`7" |  |  |
| 2pc Bathroom                                   |                           | Main                        |                                      | Laundry                                                        | Main     | 12`0" x 5`6"  |  |  |
| 4pc Bathroom                                   |                           | Basement                    |                                      | Bedroom                                                        | Basement | 9`8" x 14`4"  |  |  |
| Family Room                                    |                           | Basement                    | 15`6" x 16`6"                        |                                                                |          |               |  |  |

| Legal/Tax/Financial |                                                                                                                                                                                                                                                                                                                                                                                                                                                                                                                                                                                                                                                                                                                                                                                                                                                                                                                                                               |  |  |  |  |  |
|---------------------|---------------------------------------------------------------------------------------------------------------------------------------------------------------------------------------------------------------------------------------------------------------------------------------------------------------------------------------------------------------------------------------------------------------------------------------------------------------------------------------------------------------------------------------------------------------------------------------------------------------------------------------------------------------------------------------------------------------------------------------------------------------------------------------------------------------------------------------------------------------------------------------------------------------------------------------------------------------|--|--|--|--|--|
| Title:              | Zoning:<br>R2                                                                                                                                                                                                                                                                                                                                                                                                                                                                                                                                                                                                                                                                                                                                                                                                                                                                                                                                                 |  |  |  |  |  |
| Fee Simple          |                                                                                                                                                                                                                                                                                                                                                                                                                                                                                                                                                                                                                                                                                                                                                                                                                                                                                                                                                               |  |  |  |  |  |
| Legal Desc:         | 0426384                                                                                                                                                                                                                                                                                                                                                                                                                                                                                                                                                                                                                                                                                                                                                                                                                                                                                                                                                       |  |  |  |  |  |
|                     | Remarks                                                                                                                                                                                                                                                                                                                                                                                                                                                                                                                                                                                                                                                                                                                                                                                                                                                                                                                                                       |  |  |  |  |  |
| Pub Rmks:           | Located in the heart of Wood Buffalo, this two story home is waiting for you! The main floor boasts a bright eat-in kitchen with on of cabinet space and granite<br>counter tops and overlooks the large living room with gas fire place. Conveniently located on this level is the laundry room with built in cabinets. Just around the<br>corner is the 2 piece bathroom. Upstairs, you will find 3 good sized bedrooms including the primary bedroom boasting a walk-in closet and a 4 piece en-suite. Down<br>the hall is another 4 piece bathroom. The basement features a family room with gas fire place and built ins, 4th bedroom and another 4 piece bathroom. There is<br>lots of room for storage on this level as well. And do not forget about the awesome fenced backyard with no neighbour behind and large deck. There is lots of room<br>for parking with a double attached garage and parking in front. Property is sold "as is, where is" |  |  |  |  |  |
| Inclusions:         | "as is, where is"                                                                                                                                                                                                                                                                                                                                                                                                                                                                                                                                                                                                                                                                                                                                                                                                                                                                                                                                             |  |  |  |  |  |
| Property Listed By: | People 1st Realty                                                                                                                                                                                                                                                                                                                                                                                                                                                                                                                                                                                                                                                                                                                                                                                                                                                                                                                                             |  |  |  |  |  |