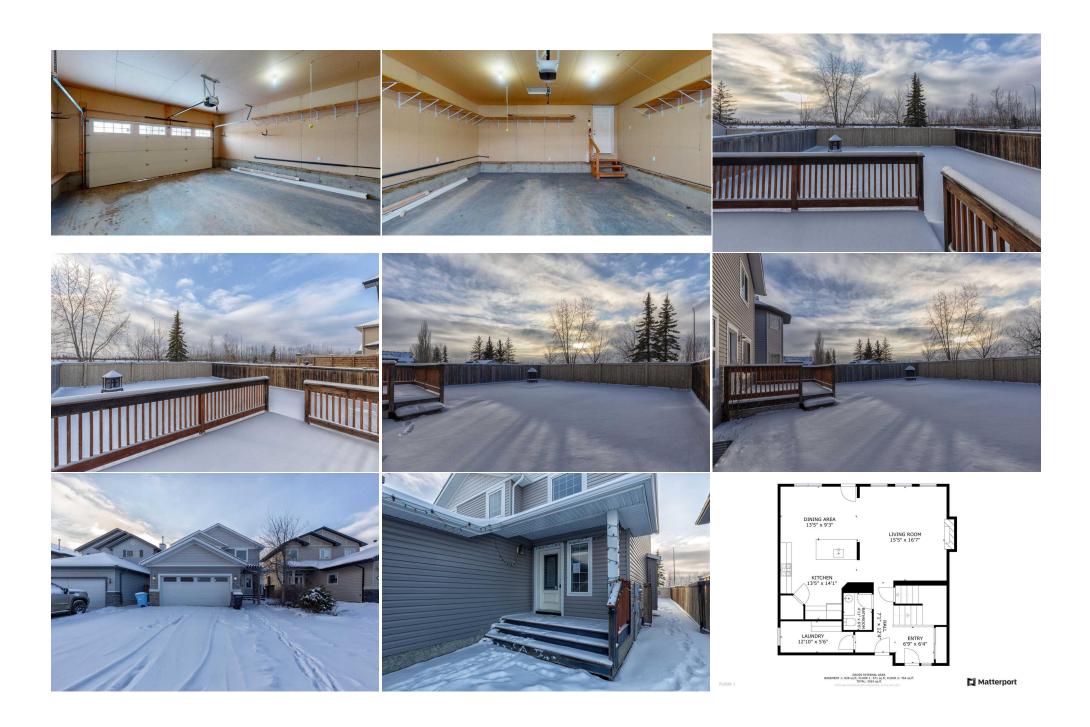

Utilities and Features

| Roof:<br>Heating:<br>Sewer:                    | Shingle<br>Forced Air,Nat |                             |                                      | Construction:<br>Concrete,Vinyl Siding,Wood Frame<br>Flooring: |          |               |  |  |
|------------------------------------------------|---------------------------|-----------------------------|--------------------------------------|----------------------------------------------------------------|----------|---------------|--|--|
| Ext Feat: Lighting, Private Yard               |                           |                             |                                      | Carpet,Ceramic Tile,Hardwood<br>Water Source:                  |          |               |  |  |
|                                                |                           |                             |                                      | Fnd/Bsmt:<br><b>Poured Concrete</b>                            |          |               |  |  |
| Kitchen Appl:                                  |                           | See Remarks                 | - Crewite Counterry latted Tub Kitch | on Island Dantas Walls In Classet                              | -)       |               |  |  |
| Int Feat: Bookcases,Closet Organ<br>Utilities: |                           | Bookcases, closet Organizer | s,Granite Counters,Jetted Tub,Kitch  | en Island,Pantry,Walk-In Closet(                               | 5)       |               |  |  |
|                                                |                           |                             | Room                                 | Information                                                    |          |               |  |  |
| <u>Room</u>                                    |                           | Level                       | Dimensions                           | <u>Room</u>                                                    | Level    | Dimensions    |  |  |
| Bedroom - Prin                                 | nary                      | Second                      | 16`5" x 12`7"                        | 4pc Ensuite bath                                               | Second   |               |  |  |
| Bedroom                                        |                           | Second                      | 15`8" x 9`8"                         | Bedroom                                                        | Second   | 13`7" x 11`3" |  |  |
| 4pc Bathroom                                   |                           | Second                      |                                      | Dinette                                                        | Main     | 13`5" x 19`3" |  |  |
| Kitchen                                        |                           | Main                        | 13`5" x 14`1"                        | Living Room                                                    | Main     | 15`5" x 16`7" |  |  |
| 2pc Bathroom                                   |                           | Main                        |                                      | Laundry                                                        | Main     | 12`0" x 5`6"  |  |  |
| 4pc Bathroom                                   |                           | Basement                    |                                      | Bedroom                                                        | Basement | 9`8" x 14`4"  |  |  |
| Family Room                                    |                           | Basement                    | 15`6" x 16`6"                        |                                                                |          |               |  |  |

| Legal/Tax/Financial |                                                                                                                                                                                                                                                                                                                                                                                                                                                                                                                                                                                                                                                                                                                                                                                                                                                                                                                                                               |  |  |  |  |  |
|---------------------|---------------------------------------------------------------------------------------------------------------------------------------------------------------------------------------------------------------------------------------------------------------------------------------------------------------------------------------------------------------------------------------------------------------------------------------------------------------------------------------------------------------------------------------------------------------------------------------------------------------------------------------------------------------------------------------------------------------------------------------------------------------------------------------------------------------------------------------------------------------------------------------------------------------------------------------------------------------|--|--|--|--|--|
| Title:              | Zoning:<br>R2                                                                                                                                                                                                                                                                                                                                                                                                                                                                                                                                                                                                                                                                                                                                                                                                                                                                                                                                                 |  |  |  |  |  |
| Fee Simple          |                                                                                                                                                                                                                                                                                                                                                                                                                                                                                                                                                                                                                                                                                                                                                                                                                                                                                                                                                               |  |  |  |  |  |
| Legal Desc:         | 0426384                                                                                                                                                                                                                                                                                                                                                                                                                                                                                                                                                                                                                                                                                                                                                                                                                                                                                                                                                       |  |  |  |  |  |
|                     | Remarks                                                                                                                                                                                                                                                                                                                                                                                                                                                                                                                                                                                                                                                                                                                                                                                                                                                                                                                                                       |  |  |  |  |  |
| Pub Rmks:           | Located in the heart of Wood Buffalo, this two story home is waiting for you! The main floor boasts a bright eat-in kitchen with on of cabinet space and granite<br>counter tops and overlooks the large living room with gas fire place. Conveniently located on this level is the laundry room with built in cabinets. Just around the<br>corner is the 2 piece bathroom. Upstairs, you will find 3 good sized bedrooms including the primary bedroom boasting a walk-in closet and a 4 piece en-suite. Down<br>the hall is another 4 piece bathroom. The basement features a family room with gas fire place and built ins, 4th bedroom and another 4 piece bathroom. There is<br>lots of room for storage on this level as well. And do not forget about the awesome fenced backyard with no neighbour behind and large deck. There is lots of room<br>for parking with a double attached garage and parking in front. Property is sold "as is, where is" |  |  |  |  |  |
| Inclusions:         | "as is, where is"                                                                                                                                                                                                                                                                                                                                                                                                                                                                                                                                                                                                                                                                                                                                                                                                                                                                                                                                             |  |  |  |  |  |
| Property Listed By: | People 1st Realty                                                                                                                                                                                                                                                                                                                                                                                                                                                                                                                                                                                                                                                                                                                                                                                                                                                                                                                                             |  |  |  |  |  |