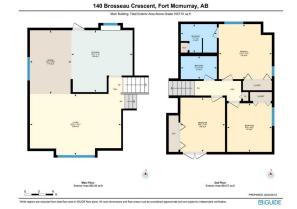

| al Information   |                  |                   |           | DOM           |               |
|------------------|------------------|-------------------|-----------|---------------|---------------|
| Гуре:            | Residential      |                   |           | 38            |               |
| ype:             | Detached         |                   |           | <u>Layout</u> |               |
| own:             | Fort McMurray    | Finished Floor Ar | <u>ea</u> | Beds:         | 4 (3 1 )      |
| Built:           | 1982             | Abv Sqft:         | 1,607     | Baths:        | 3.5 (3 1)     |
| <u>formation</u> |                  | Low Sqft:         |           | Style:        | 4 Level Split |
| : Ar:            | 8,025 sqft       | Ttl Sqft:         | 1,607     |               |               |
| nape:            |                  |                   |           | Parking       |               |
|                  |                  |                   |           | Ttl Park:     | 3             |
|                  |                  |                   |           | Garage Sz:    | 1             |
| s:               |                  |                   |           |               |               |
| at:              | Landscaped,Recta | ngular Lot        |           |               |               |
|                  |                  |                   |           |               |               |

Concrete Driveway, Off Street, Parking Pad, Single Garage Attached

Utilities and Features

| Roof:<br>Heating:<br>Sewer:<br>Ext Feat: | Asphalt Shingle<br>Forced Air,Natural Gas<br>Balcony,Private Yard |                                      | Construction:<br><b>Vinyl Siding</b><br>Flooring:<br><b>Carpet,Ceramic Tile,Hard</b> t | Vinyl Siding |                   |  |  |  |  |
|------------------------------------------|-------------------------------------------------------------------|--------------------------------------|----------------------------------------------------------------------------------------|--------------|-------------------|--|--|--|--|
|                                          |                                                                   |                                      | Water Source:                                                                          |              |                   |  |  |  |  |
|                                          |                                                                   |                                      | Fnd/Bsmt:                                                                              |              |                   |  |  |  |  |
|                                          |                                                                   |                                      | Poured Concrete                                                                        |              |                   |  |  |  |  |
| Kitchen Appl:                            |                                                                   |                                      | Refrigerator, Washer/Dryer, Window                                                     | Coverings    |                   |  |  |  |  |
| Int Feat:<br>Utilities:                  | Ceiling Fan(s),Storage                                            | Ceiling Fan(s),Storage,Vinyl Windows |                                                                                        |              |                   |  |  |  |  |
|                                          |                                                                   |                                      | Room Information                                                                       |              |                   |  |  |  |  |
| <u>Room</u>                              | Level                                                             | <u>Dimensions</u>                    | <u>Room</u>                                                                            | Level        | <b>Dimensions</b> |  |  |  |  |
| Living Room                              | Second                                                            | 19`3" x 12`11"                       | Dining Room                                                                            | Second       | 8`9" x 13`5"      |  |  |  |  |
| Kitchen                                  | Second                                                            | 12`11" x 13`0"                       | 2pc Bathroom                                                                           | Main         | 4`5" x 4`7"       |  |  |  |  |
| Family Room                              | Main                                                              | 18`11" x 18`1"                       | 3pc Ensuite bath                                                                       | Third        | 7`7" x 6`0"       |  |  |  |  |
| 4pc Bathroom                             | Third                                                             | 7`7" x 4`10"                         | Bedroom                                                                                | Third        | 9`5" x 10`3"      |  |  |  |  |
| Bedroom                                  | Third                                                             | 9`5" x 11`5"                         | Bedroom - Primary                                                                      | Third        | 11`2" x 11`7"     |  |  |  |  |
| 3pc Bathroom                             | Basement                                                          | 5`5" x 8`8"                          | Bedroom                                                                                | Basement     | 10`2" x 10`7"     |  |  |  |  |
| Game Room                                | Basement                                                          | 10`6" x 10`8"                        | Laundry                                                                                | Basement     | 8`3" x 9`8"       |  |  |  |  |

| Storage                                         | Basement                                                                                                                                        | 7`10" x 7`3"                                                                                                                                                                                                                                                                                                                                                                                                                                                                                                                                                                                                                                                                                                                                                                                                                                                                                                                                                                                                                                                                                                                                                                                                                        | 7`10" x 7`3"        |  |  |  |
|-------------------------------------------------|-------------------------------------------------------------------------------------------------------------------------------------------------|-------------------------------------------------------------------------------------------------------------------------------------------------------------------------------------------------------------------------------------------------------------------------------------------------------------------------------------------------------------------------------------------------------------------------------------------------------------------------------------------------------------------------------------------------------------------------------------------------------------------------------------------------------------------------------------------------------------------------------------------------------------------------------------------------------------------------------------------------------------------------------------------------------------------------------------------------------------------------------------------------------------------------------------------------------------------------------------------------------------------------------------------------------------------------------------------------------------------------------------|---------------------|--|--|--|
| -                                               |                                                                                                                                                 |                                                                                                                                                                                                                                                                                                                                                                                                                                                                                                                                                                                                                                                                                                                                                                                                                                                                                                                                                                                                                                                                                                                                                                                                                                     | Legal/Tax/Financial |  |  |  |
| Title:                                          |                                                                                                                                                 | Zoning:                                                                                                                                                                                                                                                                                                                                                                                                                                                                                                                                                                                                                                                                                                                                                                                                                                                                                                                                                                                                                                                                                                                                                                                                                             |                     |  |  |  |
| Fee Simple                                      | 0220206                                                                                                                                         | R1                                                                                                                                                                                                                                                                                                                                                                                                                                                                                                                                                                                                                                                                                                                                                                                                                                                                                                                                                                                                                                                                                                                                                                                                                                  |                     |  |  |  |
| Legal Desc:                                     | 8320286                                                                                                                                         |                                                                                                                                                                                                                                                                                                                                                                                                                                                                                                                                                                                                                                                                                                                                                                                                                                                                                                                                                                                                                                                                                                                                                                                                                                     |                     |  |  |  |
|                                                 |                                                                                                                                                 |                                                                                                                                                                                                                                                                                                                                                                                                                                                                                                                                                                                                                                                                                                                                                                                                                                                                                                                                                                                                                                                                                                                                                                                                                                     | Remarks             |  |  |  |
| Pub Rmks:<br>Inclusions:<br>Property Listed By: | Birchwood Trails, out<br>deck. The newer kitc<br>burning fireplace, lea<br>3 piece ensuite, and<br>playroom/gym area p<br>schools, shopping, ar | Welcome to this charming 4 bed, 4 bath family home situated on a generous 8000 sq ft lot in the sought-after Timberlea B's neighbourhood. Directly across from the<br>Birchwood Trails, outdoor adventures are just steps away. The home features a spacious living and dining area with abundant natural light, leading to your first<br>leck. The newer kitchen boasts ample storage, stainless steel appliances, and plenty of counter space. This split-level gem has a cozy family room with a wood-<br>burning fireplace, leading to a ground-level deck and expansive backyard. The upper level offers 3 bedrooms and 2 bathrooms, including a primary bedroom with a<br>piece ensuite, and a surprise deck off one of the bedrooms. The basement offers another bedroom, a beautiful 3 piece bathroom, spacious laundry room, and a<br>playroom/gym area plus plenty of storage in the large crawl space. Complete with a single attached garage, ample parking, and close proximity to 3 premier<br>schools, shopping, and amenities, this home is a true gem. Don't wait too long to snag this one - CALL today!<br>Dishwasher, Electric Stove, Freezer, Microwave Hood Fan, Refrigerator, Washer/Dryer, Window Coverings |                     |  |  |  |