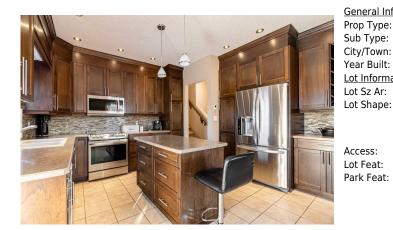

| al Information   |                  |                   |           | DOM           |               |
|------------------|------------------|-------------------|-----------|---------------|---------------|
| Гуре:            | Residential      |                   |           | 38            |               |
| ype:             | Detached         |                   |           | <u>Layout</u> |               |
| own:             | Fort McMurray    | Finished Floor Ar | <u>ea</u> | Beds:         | 4 (3 1 )      |
| Built:           | 1982             | Abv Sqft:         | 1,607     | Baths:        | 3.5 (3 1)     |
| <u>formation</u> |                  | Low Sqft:         |           | Style:        | 4 Level Split |
| : Ar:            | 8,025 sqft       | Ttl Sqft:         | 1,607     |               |               |
| nape:            |                  |                   |           | Parking       |               |
|                  |                  |                   |           | Ttl Park:     | 3             |
|                  |                  |                   |           | Garage Sz:    | 1             |
| s:               |                  |                   |           |               |               |
| at:              | Landscaped,Recta | ngular Lot        |           |               |               |
|                  |                  |                   |           |               |               |

Concrete Driveway, Off Street, Parking Pad, Single Garage Attached

Utilities and Features

| Roof:<br>Heating:<br>Sewer:<br>Ext Feat: | Asphalt Shingle<br>Forced Air,Natural Gas<br>Balcony,Private Yard |                                      | Construction:<br><b>Vinyl Siding</b><br>Flooring:<br><b>Carpet,Ceramic Tile,Hard</b> t | Vinyl Siding |                   |  |  |  |  |
|------------------------------------------|-------------------------------------------------------------------|--------------------------------------|----------------------------------------------------------------------------------------|--------------|-------------------|--|--|--|--|
|                                          |                                                                   |                                      | Water Source:                                                                          |              |                   |  |  |  |  |
|                                          |                                                                   |                                      | Fnd/Bsmt:                                                                              |              |                   |  |  |  |  |
|                                          |                                                                   |                                      | Poured Concrete                                                                        |              |                   |  |  |  |  |
| Kitchen Appl:                            |                                                                   |                                      | Refrigerator, Washer/Dryer, Window                                                     | Coverings    |                   |  |  |  |  |
| Int Feat:<br>Utilities:                  | Ceiling Fan(s),Storage                                            | Ceiling Fan(s),Storage,Vinyl Windows |                                                                                        |              |                   |  |  |  |  |
|                                          |                                                                   |                                      | Room Information                                                                       |              |                   |  |  |  |  |
| <u>Room</u>                              | Level                                                             | <u>Dimensions</u>                    | <u>Room</u>                                                                            | Level        | <b>Dimensions</b> |  |  |  |  |
| Living Room                              | Second                                                            | 19`3" x 12`11"                       | Dining Room                                                                            | Second       | 8`9" x 13`5"      |  |  |  |  |
| Kitchen                                  | Second                                                            | 12`11" x 13`0"                       | 2pc Bathroom                                                                           | Main         | 4`5" x 4`7"       |  |  |  |  |
| Family Room                              | Main                                                              | 18`11" x 18`1"                       | 3pc Ensuite bath                                                                       | Third        | 7`7" x 6`0"       |  |  |  |  |
| 4pc Bathroom                             | Third                                                             | 7`7" x 4`10"                         | Bedroom                                                                                | Third        | 9`5" x 10`3"      |  |  |  |  |
| Bedroom                                  | Third                                                             | 9`5" x 11`5"                         | Bedroom - Primary                                                                      | Third        | 11`2" x 11`7"     |  |  |  |  |
| 3pc Bathroom                             | Basement                                                          | 5`5" x 8`8"                          | Bedroom                                                                                | Basement     | 10`2" x 10`7"     |  |  |  |  |
| Game Room                                | Basement                                                          | 10`6" x 10`8"                        | Laundry                                                                                | Basement     | 8`3" x 9`8"       |  |  |  |  |

| Storage                                         | Basement                                                                                                                                        | 7`10" x 7`3"                                                                                                                                                                                                                                                                                                                                                                                                                                                                                                                                                                                                                                                                                                                                                                                                                                                                                                                                                                                                                                                                                                                                                                                                                        | 7`10" x 7`3"        |  |  |  |
|-------------------------------------------------|-------------------------------------------------------------------------------------------------------------------------------------------------|-------------------------------------------------------------------------------------------------------------------------------------------------------------------------------------------------------------------------------------------------------------------------------------------------------------------------------------------------------------------------------------------------------------------------------------------------------------------------------------------------------------------------------------------------------------------------------------------------------------------------------------------------------------------------------------------------------------------------------------------------------------------------------------------------------------------------------------------------------------------------------------------------------------------------------------------------------------------------------------------------------------------------------------------------------------------------------------------------------------------------------------------------------------------------------------------------------------------------------------|---------------------|--|--|--|
| -                                               |                                                                                                                                                 |                                                                                                                                                                                                                                                                                                                                                                                                                                                                                                                                                                                                                                                                                                                                                                                                                                                                                                                                                                                                                                                                                                                                                                                                                                     | Legal/Tax/Financial |  |  |  |
| Title:                                          |                                                                                                                                                 | Zoning:                                                                                                                                                                                                                                                                                                                                                                                                                                                                                                                                                                                                                                                                                                                                                                                                                                                                                                                                                                                                                                                                                                                                                                                                                             |                     |  |  |  |
| Fee Simple                                      | 0220206                                                                                                                                         | R1                                                                                                                                                                                                                                                                                                                                                                                                                                                                                                                                                                                                                                                                                                                                                                                                                                                                                                                                                                                                                                                                                                                                                                                                                                  |                     |  |  |  |
| Legal Desc:                                     | 8320286                                                                                                                                         |                                                                                                                                                                                                                                                                                                                                                                                                                                                                                                                                                                                                                                                                                                                                                                                                                                                                                                                                                                                                                                                                                                                                                                                                                                     |                     |  |  |  |
|                                                 |                                                                                                                                                 |                                                                                                                                                                                                                                                                                                                                                                                                                                                                                                                                                                                                                                                                                                                                                                                                                                                                                                                                                                                                                                                                                                                                                                                                                                     | Remarks             |  |  |  |
| Pub Rmks:<br>Inclusions:<br>Property Listed By: | Birchwood Trails, out<br>deck. The newer kitc<br>burning fireplace, lea<br>3 piece ensuite, and<br>playroom/gym area p<br>schools, shopping, ar | Welcome to this charming 4 bed, 4 bath family home situated on a generous 8000 sq ft lot in the sought-after Timberlea B's neighbourhood. Directly across from the<br>Birchwood Trails, outdoor adventures are just steps away. The home features a spacious living and dining area with abundant natural light, leading to your first<br>leck. The newer kitchen boasts ample storage, stainless steel appliances, and plenty of counter space. This split-level gem has a cozy family room with a wood-<br>burning fireplace, leading to a ground-level deck and expansive backyard. The upper level offers 3 bedrooms and 2 bathrooms, including a primary bedroom with a<br>piece ensuite, and a surprise deck off one of the bedrooms. The basement offers another bedroom, a beautiful 3 piece bathroom, spacious laundry room, and a<br>playroom/gym area plus plenty of storage in the large crawl space. Complete with a single attached garage, ample parking, and close proximity to 3 premier<br>schools, shopping, and amenities, this home is a true gem. Don't wait too long to snag this one - CALL today!<br>Dishwasher, Electric Stove, Freezer, Microwave Hood Fan, Refrigerator, Washer/Dryer, Window Coverings |                     |  |  |  |