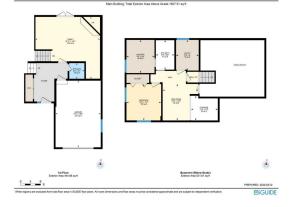

| al Information   |                  |                   |           | DOM           |               |
|------------------|------------------|-------------------|-----------|---------------|---------------|
| Гуре:            | Residential      |                   |           | 38            |               |
| ype:             | Detached         |                   |           | <u>Layout</u> |               |
| own:             | Fort McMurray    | Finished Floor Ar | <u>ea</u> | Beds:         | 4 (3 1 )      |
| Built:           | 1982             | Abv Sqft:         | 1,607     | Baths:        | 3.5 (3 1)     |
| <u>formation</u> |                  | Low Sqft:         |           | Style:        | 4 Level Split |
| : Ar:            | 8,025 sqft       | Ttl Sqft:         | 1,607     |               |               |
| nape:            |                  |                   |           | Parking       |               |
|                  |                  |                   |           | Ttl Park:     | 3             |
|                  |                  |                   |           | Garage Sz:    | 1             |
| s:               |                  |                   |           |               |               |
| at:              | Landscaped,Recta | ngular Lot        |           |               |               |
|                  |                  |                   |           |               |               |

Concrete Driveway, Off Street, Parking Pad, Single Garage Attached

Utilities and Features

| Roof:<br>Heating:<br>Sewer:<br>Ext Feat: | Asphalt Shingle<br>Forced Air,Natural Gas<br>Balcony,Private Yard |                                      | Construction:<br><b>Vinyl Siding</b><br>Flooring:<br><b>Carpet,Ceramic Tile,Hard</b> t | Vinyl Siding |                   |  |  |  |  |
|------------------------------------------|-------------------------------------------------------------------|--------------------------------------|----------------------------------------------------------------------------------------|--------------|-------------------|--|--|--|--|
|                                          |                                                                   |                                      | Water Source:                                                                          |              |                   |  |  |  |  |
|                                          |                                                                   |                                      | Fnd/Bsmt:                                                                              |              |                   |  |  |  |  |
|                                          |                                                                   |                                      | Poured Concrete                                                                        |              |                   |  |  |  |  |
| Kitchen Appl:                            |                                                                   |                                      | Refrigerator, Washer/Dryer, Window                                                     | Coverings    |                   |  |  |  |  |
| Int Feat:<br>Utilities:                  | Ceiling Fan(s),Storage                                            | Ceiling Fan(s),Storage,Vinyl Windows |                                                                                        |              |                   |  |  |  |  |
|                                          |                                                                   |                                      | Room Information                                                                       |              |                   |  |  |  |  |
| <u>Room</u>                              | Level                                                             | <u>Dimensions</u>                    | <u>Room</u>                                                                            | Level        | <b>Dimensions</b> |  |  |  |  |
| Living Room                              | Second                                                            | 19`3" x 12`11"                       | Dining Room                                                                            | Second       | 8`9" x 13`5"      |  |  |  |  |
| Kitchen                                  | Second                                                            | 12`11" x 13`0"                       | 2pc Bathroom                                                                           | Main         | 4`5" x 4`7"       |  |  |  |  |
| Family Room                              | Main                                                              | 18`11" x 18`1"                       | 3pc Ensuite bath                                                                       | Third        | 7`7" x 6`0"       |  |  |  |  |
| 4pc Bathroom                             | Third                                                             | 7`7" x 4`10"                         | Bedroom                                                                                | Third        | 9`5" x 10`3"      |  |  |  |  |
| Bedroom                                  | Third                                                             | 9`5" x 11`5"                         | Bedroom - Primary                                                                      | Third        | 11`2" x 11`7"     |  |  |  |  |
| 3pc Bathroom                             | Basement                                                          | 5`5" x 8`8"                          | Bedroom                                                                                | Basement     | 10`2" x 10`7"     |  |  |  |  |
| Game Room                                | Basement                                                          | 10`6" x 10`8"                        | Laundry                                                                                | Basement     | 8`3" x 9`8"       |  |  |  |  |

| Storage                                         | Basement                                                                                                                                        | 7`10" x 7`3"                                                                                                                                                                                                                                                                                                                                                                                                                                                                                                                                                                                                                                                                                                                                                                                                                                                                                                                                                                                                                                                                                                                                                                                                                        | 7`10" x 7`3"        |  |  |  |
|-------------------------------------------------|-------------------------------------------------------------------------------------------------------------------------------------------------|-------------------------------------------------------------------------------------------------------------------------------------------------------------------------------------------------------------------------------------------------------------------------------------------------------------------------------------------------------------------------------------------------------------------------------------------------------------------------------------------------------------------------------------------------------------------------------------------------------------------------------------------------------------------------------------------------------------------------------------------------------------------------------------------------------------------------------------------------------------------------------------------------------------------------------------------------------------------------------------------------------------------------------------------------------------------------------------------------------------------------------------------------------------------------------------------------------------------------------------|---------------------|--|--|--|
| -                                               |                                                                                                                                                 |                                                                                                                                                                                                                                                                                                                                                                                                                                                                                                                                                                                                                                                                                                                                                                                                                                                                                                                                                                                                                                                                                                                                                                                                                                     | Legal/Tax/Financial |  |  |  |
| Title:                                          |                                                                                                                                                 | Zoning:                                                                                                                                                                                                                                                                                                                                                                                                                                                                                                                                                                                                                                                                                                                                                                                                                                                                                                                                                                                                                                                                                                                                                                                                                             |                     |  |  |  |
| Fee Simple                                      | 0220206                                                                                                                                         | R1                                                                                                                                                                                                                                                                                                                                                                                                                                                                                                                                                                                                                                                                                                                                                                                                                                                                                                                                                                                                                                                                                                                                                                                                                                  |                     |  |  |  |
| Legal Desc:                                     | 8320286                                                                                                                                         |                                                                                                                                                                                                                                                                                                                                                                                                                                                                                                                                                                                                                                                                                                                                                                                                                                                                                                                                                                                                                                                                                                                                                                                                                                     |                     |  |  |  |
|                                                 |                                                                                                                                                 |                                                                                                                                                                                                                                                                                                                                                                                                                                                                                                                                                                                                                                                                                                                                                                                                                                                                                                                                                                                                                                                                                                                                                                                                                                     | Remarks             |  |  |  |
| Pub Rmks:<br>Inclusions:<br>Property Listed By: | Birchwood Trails, out<br>deck. The newer kitc<br>burning fireplace, lea<br>3 piece ensuite, and<br>playroom/gym area p<br>schools, shopping, ar | Welcome to this charming 4 bed, 4 bath family home situated on a generous 8000 sq ft lot in the sought-after Timberlea B's neighbourhood. Directly across from the<br>Birchwood Trails, outdoor adventures are just steps away. The home features a spacious living and dining area with abundant natural light, leading to your first<br>leck. The newer kitchen boasts ample storage, stainless steel appliances, and plenty of counter space. This split-level gem has a cozy family room with a wood-<br>burning fireplace, leading to a ground-level deck and expansive backyard. The upper level offers 3 bedrooms and 2 bathrooms, including a primary bedroom with a<br>piece ensuite, and a surprise deck off one of the bedrooms. The basement offers another bedroom, a beautiful 3 piece bathroom, spacious laundry room, and a<br>playroom/gym area plus plenty of storage in the large crawl space. Complete with a single attached garage, ample parking, and close proximity to 3 premier<br>schools, shopping, and amenities, this home is a true gem. Don't wait too long to snag this one - CALL today!<br>Dishwasher, Electric Stove, Freezer, Microwave Hood Fan, Refrigerator, Washer/Dryer, Window Coverings |                     |  |  |  |