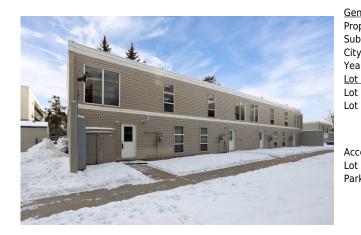

## 21 MACDONALD Drive #1527, Fort McMurray T9H 4H4

| MLS®#:  | A2183363 | Area:   | Downtown     | Listing<br>Date: | 12/16/24       | List Price: <b>\$85,900</b> |
|---------|----------|---------|--------------|------------------|----------------|-----------------------------|
| Status: | Pending  | County: | Wood Buffalo | Change:          | -\$10k, 04-Jan | Association: Fort McMurray  |

| eneral Informatio     | n             |                   |     | DOM                  |           |
|-----------------------|---------------|-------------------|-----|----------------------|-----------|
| rop Type:             | Residential   |                   |     | 50                   |           |
| ub Type:              | Row/Townhouse |                   |     | Layout               |           |
| ity/Town:             | Fort McMurray | Finished Floor Ar | ea  | Beds:                | 3 (3 )    |
| ear Built:            | 1978          | Abv Sqft:         | 980 | Baths:               | 1.5 (1 1) |
| <u>ot Information</u> |               | Low Sqft:         |     | Style:               | 2 Storey  |
| ot Sz Ar:             |               | Ttl Sqft:         | 980 | -                    | -         |
| ot Shape:             |               |                   |     | Darking              |           |
|                       |               |                   |     | Parking<br>The Darks | 1         |
|                       |               |                   |     | Ttl Park:            | 1         |
|                       |               |                   |     | Garage Sz:           |           |
| ccess:                |               |                   |     |                      |           |
| ot Feat:              | See Remarks   |                   |     |                      |           |
| ark Feat:             | Stall         |                   |     |                      |           |

Utilities and Features

| Roof:<br>Heating:<br>Sewer:                                           | Membrane<br>Forced Air |                                                                                                    |                                                                                          | Construction:<br><b>Vinyl Siding</b><br>Flooring:                                                                 |                                                          |                                                                                             |  |  |  |
|-----------------------------------------------------------------------|------------------------|----------------------------------------------------------------------------------------------------|------------------------------------------------------------------------------------------|-------------------------------------------------------------------------------------------------------------------|----------------------------------------------------------|---------------------------------------------------------------------------------------------|--|--|--|
| Ext Feat:                                                             | None                   |                                                                                                    |                                                                                          | Carpet,Laminate,Linoleum<br>Water Source:<br>Fnd/Bsmt:<br>Poured Concrete                                         |                                                          |                                                                                             |  |  |  |
| Kitchen Appl:<br>Int Feat:<br>Utilities:                              |                        | Dishwasher,Microwave,Refrigerator,Stove(s),Washer/Dryer Stacked<br>See Remarks<br>Room Information |                                                                                          |                                                                                                                   |                                                          |                                                                                             |  |  |  |
| Room<br>2pc Bathroom<br>Kitchen<br>Storage<br>4pc Bathroom<br>Bedroom |                        | <u>Level</u><br>Main<br>Main<br>Main<br>Second<br>Second                                           | Dimensions<br>6`3" x 4`5"<br>12`1" x 12`3"<br>3`0" x 6`7"<br>8`0" x 4`11"<br>9`8" x 9`6" | Room<br>Dining Room<br>Living Room<br>Furnace/Utility Room<br>Bedroom<br>Bedroom - Primary<br>Legal/Tax/Financial | <u>Level</u><br>Main<br>Main<br>Main<br>Second<br>Second | Dimensions<br>10`7" x 8`1"<br>12`0" x 13`8"<br>3`6" x 3`5"<br>11`4" x 9`6"<br>12`3" x 10`9" |  |  |  |